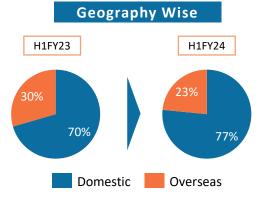

#### UNAUDITED STANDALONE SEGMENT WISE REVENUE, RESULTS, ASSETS AND LIABILITIES FOR THE QUARTER AND SIX MONTHS ENDED 30TH SEPTEMBER, 2023

(Amounts in INR Lakhs) **Quarter Ended** Six Month Ended Year Ended Particulars 30 Sep 2023 30 Jun 2023 30 Sep 2022 30 Sep 2023 30 Sep 2022 31 March 2023 (Unaudited) (Unaudited) (Unaudited) (Unaudited) (Unaudited) (Audited) 1. SEGMENT REVENUE . 98,074 (a) Transmission Equipment 34,459 27.078 24,969 61.537 46,412 11,567 (b) Material Handling Equipment 6,208 5,360 5,536 9,812 21,625 Net Sales / Income from Operations 40,667 32,438 30,505 73,104 56,224 1,19,699 2. SEGMENT RESULTS PROFIT (+)/LOSS(-) BEFORE TAX & INTEREST (a) Transmission Equipment 9,627 7,204 6,037 16,831 10,850 23,540 (b) Material Handling Equipment 1,305 1,220 776 2,525 1,239 3,230 Total 10,932 8,424 6,813 19,356 12,089 26,770 Less: i) Finance Cost 187 205 565 162 349 1,130 715 ii) Other unallocated corporate overheads 594 221 1,308 846 1,623 iii) Unallocable income (552)(485)(132)(1,037)(233)(629)Total Profit / (Loss) before Tax 10,607 8,128 6,519 18,736 10,911 24,646 3. SEGMENT ASSETS (a) Transmission Equipment 1,14,976 1,15,092 94,978 1,14,976 94,978 1,01,937 (b) Material Handling Equipment 17,746 18,634 22,342 17,746 22,342 18,975 (c) Unallocated 22,038 18,038 17,226 22,038 17,226 20,654 1,41,566 1,51,764 1,34,546 1,54,760 1,34,546 Total 1,54,760 4. SEGMENT LIABILITIES (a) Transmission Equipment 23,311 27.557 24,117 23,311 24.117 22.851 (b) Material Handling Equipment 7,117 6,436 7,409 7,117 7,409 6,448