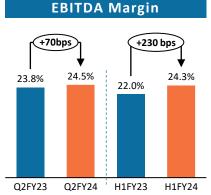

| Associate               |
| 6.  | Elecon Africa Pty. Limited*                                     | Associate               |
| 7.  | Elecon Australia Pty. Limited*                                  | Associate               |

<sup>\*</sup>Company is in the process of obtaining approval from Reserve Bank of India for their liquidation.





#### Strong Q2 & H1FY24 Financial & Operational Performance

**Vallabh Vidyanagar, Gujarat, 20<sup>th</sup> October 2023** – Elecon Engineering Company Limited, one of the largest Industrial Gear solution providers in Asia along with Material Handling Equipment, announced its Unaudited Financial Results for the quarter & half year ended 30<sup>th</sup> September 2023

#### Q2 & H1FY24 CONSOLIDATED FINANCIAL HIGHLIGHTS











### Strong Growth Momentum Continues



#### Key Consolidated Financial & Operational Highlights - Gear Division



#### **Industrial Gear Division:**

- Revenue for Q2FY24 stood at Rs. 423 Crs as compared to Rs. 333 Crs in Q2FY23, up by 27% on a Y-o-Y basis. Revenue for six months ended September 2023 stood at Rs 784 Crs, up by 27% on a Y-o-Y basis.
- EBIT for Q2FY24 stood at Rs 110 Crs as compared to Rs 80 Crs in the corresponding quarter last year, α growth of 38%. EBIT for H1FY24 stood at Rs 199 Crs as against Rs 135 Crs in H1FY23, Reflecting a growth of 47% Y-o-Y growth. The EBIT Margin for six months ended September 2023 stood at 25%, registering a growth of ~350 bps
- Standalone Revenue Mix for H1FY24:
  - 45% Catalogue Products
  - o 55% Engineered Products

#### Key Consol