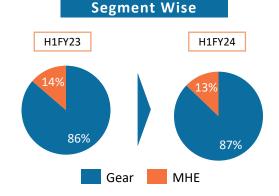

#### UNAUDITED STANDALONE SEGMENT WISE REVENUE, RESULTS, ASSETS AND LIABILITIES FOR THE QUARTER AND SIX MONTHS ENDED 30TH SEPTEMBER, 2023

(Amounts in INR Lakhs) **Quarter Ended** Six Month Ended Year Ended Particulars 30 Sep 2023 30 Jun 2023 30 Sep 2022 30 Sep 2023 30 Sep 2022 31 March 2023 (Unaudited) (Unaudited) (Unaudited) (Unaudited) (Unaudited) (Audited) 1. SEGMENT REVENUE . 98,074 (a) Transmission Equipment 34,459 27.078 24,969 61.537 46,412 11,567 (b) Material Handling Equipment 6,208 5,360 5,536 9,812 21,625 Net Sales / Income from Operations 40,667 32,438 30,505 73,104 56,224 1,19,699 2. SEGMENT RESULTS PROFIT (+)/LOSS(-) BEFORE TAX & INTEREST (a) Transmission Equipment 9,627 7,204 6,037 16,831 10,850 23,540 (b) Material Handling Equipment 1,305 1,220 776 2,525 1,239 3,230 Total 10,932 8,424 6,813 19,356 12,089 26,770 Less: i) Finance Cost 187 205 565 162 349 1,130 715 ii) Other unallocated corporate overheads 594 221 1,308 846 1,623 iii) Unallocable income (552)(485)(132)(1,037)(233)(629)Total Profit / (Loss) before Tax 10,607 8,128 6,519 18,736 10,911 24,646 3. SEGMENT ASSETS (a) Transmission Equipment 1,14,976 1,15,092 94,978 1,14,976 94,978 1,01,937 (b) Material Handling Equipment 17,746 18,634 22,342 17,746 22,342 18,975 (c) Unallocated 22,038 18,038 17,226 22,038 17,226 20,654 1,41,566 1,51,764 1,34,546 1,54,760 1,34,546 Total 1,54,760 4. SEGMENT LIABILITIES (a) Transmission Equipment 23,311 27.557 24,117 23,311 24.117 22.851 (b) Material Handling Equipment 7,117 6,436 7,409 7,117 7,409 6,448