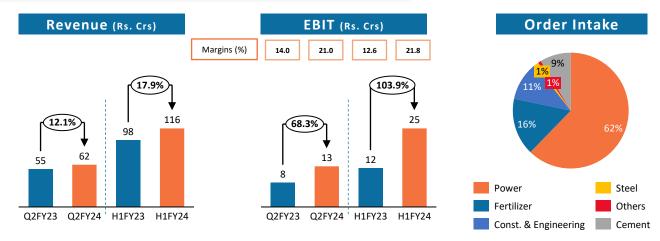

onsolidated Financial & Operational Highlights - Gear Division



#### **Industrial Gear Division:**

- Revenue for Q2FY24 stood at Rs. 423 Crs as compared to Rs. 333 Crs in Q2FY23, up by 27% on a Y-o-Y basis. Revenue for six months ended September 2023 stood at Rs 784 Crs, up by 27% on a Y-o-Y basis.
- EBIT for Q2FY24 stood at Rs 110 Crs as compared to Rs 80 Crs in the corresponding quarter last year, α growth of 38%. EBIT for H1FY24 stood at Rs 199 Crs as against Rs 135 Crs in H1FY23, Reflecting a growth of 47% Y-o-Y growth. The EBIT Margin for six months ended September 2023 stood at 25%, registering a growth of ~350 bps
- Standalone Revenue Mix for H1FY24:
  - 45% Catalogue Products
  - o 55% Engineered Products

#### Key Consolidated Financial & Operational Highlights - MHE Division



#### **MHE Division**

- Revenue for the quarter stood at Rs 62 Crs as compared to Rs 55 Crs in the corresponding quarter last year, growing 12% Y-o-Y. Revenue for Half year ended September 2023 stood at Rs 116 Crore, registering a growth of 18% on a Y-o-Y basis
- EBIT for Q2 FY24 stood at **Rs 13 Crs** registering *a growth of 68% YoY*. The EBIT margins stood at **21**% as against 14% in Q2 FY23, *an improvement of ~700 bps Y-o-Y*. The EBIT Margin for six months ended September 2023 stood at **22**%, *an improvement of ~920 bps Y-o-Y* primarily on account of better product mix & higher contribution from the aftermarket segment
- The company continues to focus on the business of supplying Products & aftermarket business for its MHE segment which has led to sharp turnaround in the profita