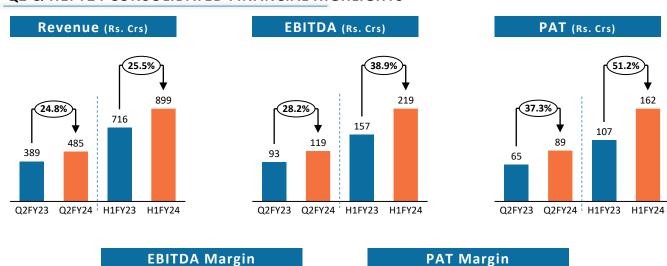

*                               | Associate               |
| 6.  | Elecon Africa Pty. Limited*                                     | Associate               |
| 7.  | Elecon Australia Pty. Limited*                                  | Associate               |

<sup>\*</sup>Company is in the process of obtaining approval from Reserve Bank of India for their liquidation.





#### Strong Q2 & H1FY24 Financial & Operational Performance

**Vallabh Vidyanagar, Gujarat, 20<sup>th</sup> October 2023** – Elecon Engineering Company Limited, one of the largest Industrial Gear solution providers in Asia along with Material Handling Equipment, announced its Unaudited Financial Results for the quarter & half year ended 30<sup>th</sup> September 2023

#### Q2 & H1FY24 CONSOLIDATED FINANCIAL HIGHLIGHTS











### Strong Growth Momentum Continues



#### Key Consolidated Financial & Operational Highlights - Gear Division



#### **Industrial Gear Division:**

- Revenue for Q2FY24 stood at Rs. 423 Crs as compared to Rs. 333 Crs in Q2FY23, up by 27% on a Y-o-Y basis. Revenue for six months ended September 2023 stood at Rs 784 Crs, up by 27% on a Y-o-Y basis.
- EBIT for Q2FY24 stood at Rs 110 Crs as compared to Rs 80 Crs in the corresponding quarter last year, α growth of 38%. EBIT for H1FY24 stood at Rs 199 Crs as against Rs 135 Crs in H1FY23, Reflecting a growth of 47% Y-o-Y growth. The EBIT Margin for six months ended September 2023 stood at 25%, registering a growth of ~350 bps
- Standalone Revenue Mix for H1FY24:
  - 45% Catalogue Products
  - o 55% Engineered Products

#### Key Cons