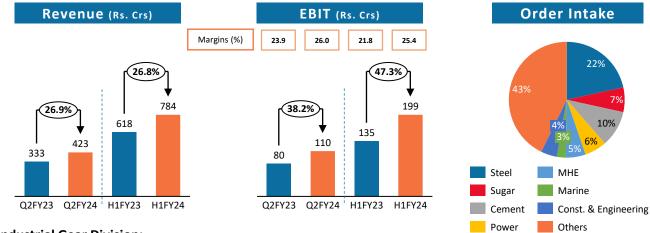

#### STATEMENT OF UNAUDITED STANDALONE FINANCIAL RESULTS FOR THE QUARTER AND SIX MONTHS ENDED 30TH SEPTEMBER, 2023

(Amounts in INR Lakhs)

|            |                                                                             | Quarter Ended |             |             | Six Month Ended |             | Year Ended    |  |
|------------|-----------------------------------------------------------------------------|---------------|-------------|-------------|-----------------|-------------|---------------|--|
| Sr.<br>No. | Particulars                                                                 | 30 Sep 2023   | 30 Jun 2023 | 30 Sep 2022 | 30 Sep 2023     | 30 Sep 2022 | 31 March 2023 |  |
| NO.        |                                                                             | (Unaudited)   | (Unaudited) | (Unaudited) | (Unaudited)     | (Unaudited) | (Audited)     |  |
| 1          | Revenue from operations                                                     | 40,667        | 32,438      | 30,505      | 73,104          | 56,224      | 1,19,699      |  |
| 2          | Other income                                                                | 1,086         | 640         | 168         | 1,726           | 331         | 1,635         |  |
| 3          | Total Income (1+2)                                                          | 41,753        | 33,078      | 30,673      | 74,830          | 56,555      | 1,21,334      |  |
| 4          | Expenses                                                                    |               |             |             |                 |             |               |  |
|            | (a) Cost of materials consumed                                              | 17,173        | 16,223      | 15,007      | 33,396          | 26,067      | 54,071        |  |
|            | (b) Changes in inventories of finished goods and work-in-progress           | 1,515         | (2,536)     | (1,081)     | (1,021)         | (1,048)     | 751           |  |
|            | (c) Manufacturing expenses and erection charges                             | 3,776         | 3,418       | 3,008       | 7,195           | 5,664       | 11,782        |  |
|            | (d) Employee benefits expense                                               | 2,433         | 2,465       | 2,126       | 4,897           | 4,419       | 8,345         |  |
|            | (e) Finance costs                                                           | 162           | 187         | 205         | 349             | 565         | 1,130         |  |
|            | (f) Depreciation and amortisation expense                                   | 1,093         | 994         | 962         | 2,087           | 1,871       | 3,928         |  |
|            | (g) Other expenses                                                          | 4,994         | 4,199       | 3,927       | 9,192           | 8,106       | 16,681        |  |
|            | Total Expenses                                                              | 31,146        | 24,950      | 24,154      | 56,095          | 45,644      | 96,688        |  |
| 5          | Profit / (Loss) before tax (3-4)                                            | 10,607        | 8,128       | 6,519       | 18,735          | 10,911      | 24,646        |  |
| 6          | Tax expenses                                                                |               |             |             |                 |             |               |  |
|            | Current tax                                                                 | 2,593         | 2,076       | 1,689       | 4,669           | 2,824       | 6,299         |  |
|            | Adjustment of tax relating to earlier periods                               | (10)          | ¥           | 3           | (10)            | 3           | (349)         |  |
|            | Deferred tax                                                                | 126           | (38)        | 66          | 88              | 28          | (119)         |  |
| 7          | Net Profit / (Loss) for the period after tax (5-6)                          | 7,898         | 6,090       | 4,761       | 13,988          | 8,056       | 18,815        |  |
| 8          | Other comprehensive income / (expenses) (net of tax)                        |               |             |             |                 |             |               |  |
|            | Items that will not be reclassified to profit or loss                       | (137)         | (21)        | (98)        | (158)           | (77)        | (84)          |  |
|            | Income tax related to items that will not be reclassified to profit or loss | 34            | 5           | 25          | 40              | 19          | 21            |  |
| 9          | Total comprehensive income / (expense) for the period (7+8)                 | 7,795         | 6,074       | 4,688       | 13,870          | 7,998       | 18,752        |  |
| 10         | Paid-up equity share capital                                                |               |             |             |                 | 4           |               |  |
|            | (Face value per equity share INR 2/-)                                       | 2,244         | 2,244       | 2,244       | 2,244           | 2,244       | 2,244         |  |
| 11         | Other equity                                                                |               |             |             |                 |             | 1,05,692      |  |
| 12         | Earnings per share (of INR 2/- each) (not annualised) (in Rupees)           |               |             |             |                 |             |               |  |
|            | (a) Basic                                                                   | 7.04          | 5.43        | 4.24        | 12.47           | 7.18        | 16.77         |  |
|            | (b) Diluted                                                                 | 7.04          | 5.43        | 4.24        | 12.47           | 7.18        | 16.77         |  |

#### UNAUDITED STANDALONE SEGMENT WISE REVENUE, RESULTS, ASSETS AND LIABILITIES FOR THE QUARTER AND SIX MONTHS ENDED 30TH SEPTEMBER, 2023

(Amounts in INR Lakhs) **Quarter Ended** Six Month Ended Year Ended Particulars 30 Sep 2023 30 Jun 2023 30 Sep 2022 30 Sep 2023 30 Sep 2022 31 March 2023 (Unaudited) (Unaudited) (Unaudited) (Unaudited) (Unaudited) (Audited) 1. SEGMENT REVENUE . 98,074 (a) Transmission Equipment 34,459 27.078 24,969 61.537 46,412 11,567 (b) Material Handling Equipment 6,208 5,360 5,536 9,812 21,625 Net Sales / Income from Operations 40,667 32,438 30,505 73,104 56,224 1,19,699 2. SEGMENT RESULTS PROFIT (+)/LOSS(-) BEFORE TAX & INTEREST (a) Transmission Equipment 9,627 7,204 6,037 16,831 10,850 23,540 (b) Material Handling Equipment 1,305 1,220 776 2,525 1,239 3,230 Total 10,932 8,424 6,813 19,356 12,089 26,770 Less: i) Finance Cost 187 205 565 162 349 1,130 715 ii) Other unallocated corporate overheads 594 221 1,308 846 1,623 iii) Unallocable income (552)(485)(132)(1,037)(233)(629)Total Profit / (Loss) before Tax 10,607 8,128 6,519 18,736 10,911 24,646 3. SEGMENT ASSETS (a) Transmission Equipment 1,14,976 1,15,092 94,978 1,14,976 94,978 1,01,937 (b) Material Handling Equipment 17,746 18,634 22,342 17,746 22,342 18,975 (c) Unallocated 22,038 18,038 17,226 22,038 17,226 20,654 1,41,566 1,51,764 1,34,546 1,54,760 1,34,546 Total 1,54,760 4. SEGMENT LIABILITIES (a) Transmission Equipment 23,311 27.557 24,117 23,311 24.117 22.851 (b) Material Handling Equipment 7,117 6,436 7,409 7,117 7,409 6,448