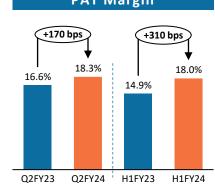

#### STATEMENT OF UNAUDITED STANDALONE FINANCIAL RESULTS FOR THE QUARTER AND SIX MONTHS ENDED 30TH SEPTEMBER, 2023

(Amounts in INR Lakhs)

|            |                                                                             | Quarter Ended |             |             | Six Month Ended |             | Year Ended    |  |
|------------|-----------------------------------------------------------------------------|---------------|-------------|-------------|-----------------|-------------|---------------|--|
| Sr.<br>No. | Particulars                                                                 | 30 Sep 2023   | 30 Jun 2023 | 30 Sep 2022 | 30 Sep 2023     | 30 Sep 2022 | 31 March 2023 |  |
| NO.        |                                                                             | (Unaudited)   | (Unaudited) | (Unaudited) | (Unaudited)     | (Unaudited) | (Audited)     |  |
| 1          | Revenue from operations                                                     | 40,667        | 32,438      | 30,505      | 73,104          | 56,224      | 1,19,699      |  |
| 2          | Other income                                                                | 1,086         | 640         | 168         | 1,726           | 331         | 1,635         |  |
| 3          | Total Income (1+2)                                                          | 41,753        | 33,078      | 30,673      | 74,830          | 56,555      | 1,21,334      |  |
| 4          | Expenses                                                                    |               |             |             |                 |             |               |  |
|            | (a) Cost of materials consumed                                              | 17,173        | 16,223      | 15,007      | 33,396          | 26,067      | 54,071        |  |
|            | (b) Changes in inventories of finished goods and work-in-progress           | 1,515         | (2,536)     | (1,081)     | (1,021)         | (1,048)     | 751           |  |
|            | (c) Manufacturing expenses and erection charges                             | 3,776         | 3,418       | 3,008       | 7,195           | 5,664       | 11,782        |  |
|            | (d) Employee benefits expense                                               | 2,433         | 2,465       | 2,126       | 4,897           | 4,419       | 8,345         |  |
|            | (e) Finance costs                                                           | 162           | 187         | 205         | 349             | 565         | 1,130         |  |
|            | (f) Depreciation and amortisation expense                                   | 1,093         | 994         | 962         | 2,087           | 1,871       | 3,928         |  |
|            | (g) Other expenses                                                          | 4,994         | 4,199       | 3,927       | 9,192           | 8,106       | 16,681        |  |
|            | Total Expenses                                                              | 31,146        | 24,950      | 24,154      | 56,095          | 45,644      | 96,688        |  |
| 5          | Profit / (Loss) before tax (3-4)                                            | 10,607        | 8,128       | 6,519       | 18,735          | 10,911      | 24,646        |  |
| 6          | Tax expenses                                                                |               |             |             |                 |             |               |  |
|            | Current tax                                                                 | 2,593         | 2,076       | 1,689       | 4,669           | 2,824       | 6,299         |  |
|            | Adjustment of tax relating to earlier periods                               | (10)          | ¥           | 3           | (10)            | 3           | (349)         |  |
|            | Deferred tax                                                                | 126           | (38)        | 66          | 88              | 28          | (119)         |  |
| 7          | Net Profit / (Loss) for the period after tax (5-6)                          | 7,898         | 6,090       | 4,761       | 13,988          | 8,056       | 18,815        |  |
| 8          | Other comprehensive income / (expenses) (net of tax)                        |               |             |             |                 |             |               |  |
|            | Items that will not be reclassified to profit or loss                       | (137)         | (21)        | (98)        | (158)           | (77)        | (84)          |  |
|            | Income tax related to items that will not be reclassified to profit or loss | 34            | 5           | 25          | 40              | 19          | 21            |  |
| 9          | Total comprehensive income / (expense) for the period (7+8)                 | 7,795         | 6,074       | 4,688       | 13,870          | 7,998       | 18,752        |  |
| 10         | Paid-up equity share capital                                                |               |             |             |                 | 4           |               |  |
|            | (Face value per equity share INR 2/-)                                       | 2,244         | 2,244       | 2,244       | 2,244           | 2,244       | 2,244         |  |
| 11         | Other equity                                                                |               |             |             |                 |             | 1,05,692      |  |
| 12         | Earnings per share (of INR 2/- each) (not annualised) (in Rupees)           |               |             |             |                 |             |               |  |
|            | (a) Basic                                                                   | 7.04          | 5.43        | 4.24        | 12.47           | 7.18        | 16.77         |  |
|            | (b) Diluted                                                                 | 7.04          | 5.43        | 4.24        | 12.47           | 7.18        | 16.77         |  |