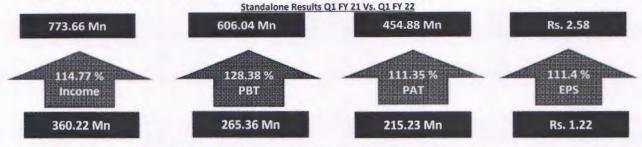

- Considered and Approved the Unaudited Financial Results (Consolidated and Standalone) for the quarter ended 30<sup>th</sup> June, 2021 along with Limited review reports (Consolidated and Standalone) of the Auditor and extract of result to be published in newspaper are attached herewith.
- 2. Declared interim dividend of Rs. 0.20 per Equity shares of FV Rs.1/- each of the Company for the F.Y. 2021-22 and the same shall be paid on or before September 11, 2021.
  - Interim Dividend shall be paid to the equity shareholders of the company whose names appear on the register of Members of the company or in the records of the depositories as beneficial owners of the shares as on Monday, August 23, 2021 which is the Record date fixed for the purpose.
- 3. Approved the change of name of the Company from "DOLAT INVESTMENTS LIMITED" to "DOLAT ALGOTECH LIMITED" or "DOLAT ALGOTECH TRADERS LIMITED" or any other name as may be approved by the Central Registration Center ("CRC') of Ministry of Corporate affairs ("MCA"), which shall be subject to the approval of shareholders of the Company, Stock Exchange i.e. BSE Limited on which the securities is listed and any other authority as may be required.
- Fixed 40<sup>th</sup> Annual General meeting of the members of the Company to be held on Thursday, 30<sup>th</sup> September, 2021 through Video Conferencing/ Other Audio Visual Means;
- Register of Members and Share Transfer Books will be closed from Friday, 24th September, 2021 to Thursday, 30<sup>th</sup> September, 2021 (both days inclusive) for the purpose of ensuing Annual general meeting;
- 6. Consequent to receipt of confirmation from Regional Director, Western Region, Ministry of Corporate affairs vide its order dated 12<sup>th</sup> August, 2021 for shifting of registered office from Union territory of Daman & Diu to State of Gujarat and consequently alteration to the Clause II of Memorandum of association, Board has approved the shifting of registered office of the Company