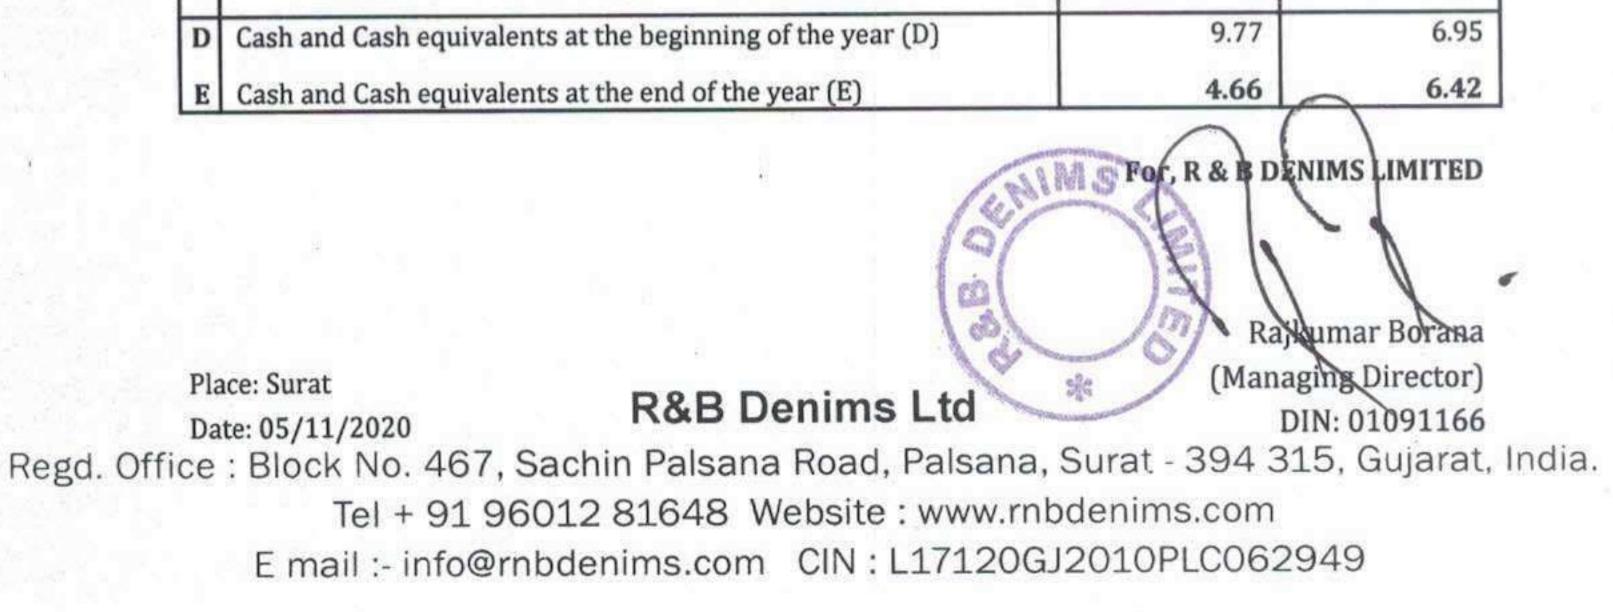

R

Rhythm & Blue

Un-Audited Standalone Financial Results for the Second Quarter and Half Year Ended 30th September, 2020 pursuant to Regulation 33 of SEBI (LODR) Regulation, 2015

(Rs. In Lakhs, except share & per share data)