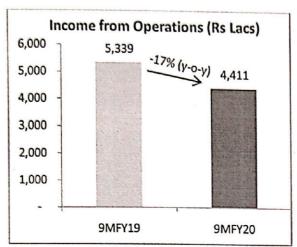

| Financials (9 months of FY 2019-20) | Stand     | alone    | Consolidate |         |  |
|-------------------------------------|-----------|----------|-------------|---------|--|
| and y-o-y comparisons               | Rs Crores | Growth   | Rs Crores   | Growth  |  |
| Revenue (excluding other income)    | 44.1      | -17%     | 88.3        | +16%    |  |
| EBITDA                              | 11.9      | +46%     | 38.3        | +36%    |  |
| EBITDA Margin                       | 26.%      | 1172 bps | 43.3%       | 643 bps |  |
| Profit After Tax                    | 14.6      | 55%      | 23.6        | 26%     |  |
| EPS (Rs)                            | 8.05      | 54%      | 13.02       | 26%     |  |

#### Financials Updates:

- Income from operations for the period (9M FY2019-20) is rupees 44.1 crores at standalone and rupees 88.3 crores on consol basis. Total revenue, including other income, is reported of rupees 59.0 crores at standalone and rupees 91.8 crores on consol basis.
- Reported EBITDA (including other income) of rupees 26.7 crores on standalone numbers with an
  impressive y-o-y growth of 45.1% resulted an EBITDA Margin of 45.3% (9M FY2018-19: 28.9%). A
  remarkable improvement of 1641 basis points was reported in EBITDA margin against previous year
  is a result of initial outcomes from successful launch of Coaching version 2.0.
- Net income was reported at rupees 14.6 crores and EPS (Earning per share) of rupees 8.05 on standalone with year on year growth of 54.4%. At consol level, the company reported net income of rupees 23.6 crores and EPS of rupees 13.02 with y-o-y growth of 25.6%.