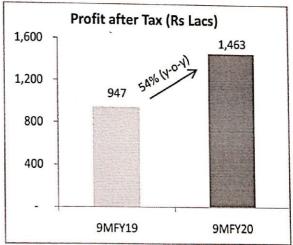

| Financials (9 months of FY 2019-20) | Stand     | alone    | Consolidate |         |  |
|-------------------------------------|-----------|----------|-------------|---------|--|
| and y-o-y comparisons               | Rs Crores | Growth   | Rs Crores   | Growth  |  |
| Revenue (excluding other income)    | 44.1      | -17%     | 88.3        | +16%    |  |
| EBITDA                              | 11.9      | +46%     | 38.3        | +36%    |  |
| EBITDA Margin                       | 26.%      | 1172 bps | 43.3%       | 643 bps |  |
| Profit After Tax                    | 14.6      | 55%      | 23.6        | 26%     |  |
| EPS (Rs)                            | 8.05      | 54%      | 13.02       | 26%     |  |

#### Financials Updates:

- Income from operations for the period (9M FY2019-20) is rupees 44.1 crores at standalone and rupees 88.3 crores on consol basis. Total revenue, including other income, is reported of rupees 59.0 crores at standalone and rupees 91.8 crores on consol basis.
- Reported EBITDA (including other income) of rupees 26.7 crores on standalone numbers with an
  impressive y-o-y growth of 45.1% resulted an EBITDA Margin of 45.3% (9M FY2018-19: 28.9%). A
  remarkable improvement of 1641 basis points was reported in EBITDA margin against previous year
  is a result of initial outcomes from successful launch of Coaching version 2.0.
- Net income was reported at rupees 14.6 crores and EPS (Earning per share) of rupees 8.05 on standalone with year on year growth of 54.4%. At consol level, the company reported net income of rupees 23.6 crores and EPS of rupees 13.02 with y-o-y growth of 25.6%.