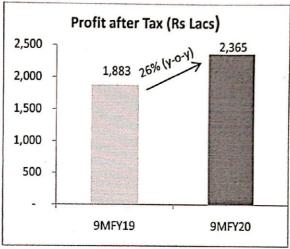

| Financials (9 months of FY 2019-20) | Stand     | alone    | Consolidate |         |  |
|-------------------------------------|-----------|----------|-------------|---------|--|
| and y-o-y comparisons               | Rs Crores | Growth   | Rs Crores   | Growth  |  |
| Revenue (excluding other income)    | 44.1      | -17%     | 88.3        | +16%    |  |
| EBITDA                              | 11.9      | +46%     | 38.3        | +36%    |  |
| EBITDA Margin                       | 26.%      | 1172 bps | 43.3%       | 643 bps |  |
| Profit After Tax                    | 14.6      | 55%      | 23.6        | 26%     |  |
| EPS (Rs)                            | 8.05      | 54%      | 13.02       | 26%     |  |

#### Financials Updates:

- Income from operations for the period (9M FY2019-20) is rupees 44.1 crores at standalone and rupees 88.3 crores on consol basis. Total revenue, including other income, is reported of rupees 59.0 crores at standalone and rupees 91.8 crores on consol basis.
- Reported EBITDA (including other income) of rupees 26.7 crores on standalone numbers with an
  impressive y-o-y growth of 45.1% resulted an EBITDA Margin of 45.3% (9M FY2018-19: 28.9%). A
  remarkable improvement of 1641 basis points was reported in EBITDA margin against previous year
  is a result of initial outcomes from successful launch of Coaching version 2.0.
- Net income was reported at rupees 14.6 crores and EPS (Earning per share) of rupees 8.05 on standalone with year on year growth of 54.4%. At consol level, the company reported net income of rupees 23.6 crores and EPS of rupees 13.02 with y-o-y growth of 25.6%.