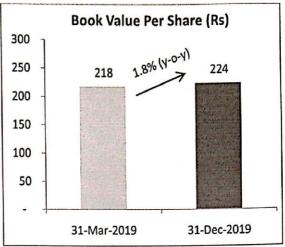

- As on 31" December 2019, Net worth of the company at consolidate level was reported at rupees 447 crores and Book value per share of rupees 246 against rupees 428 crores and rupees 236 respectively by 31" March 2019.
- The company board has further approved an interim dividend of 10% on face value.