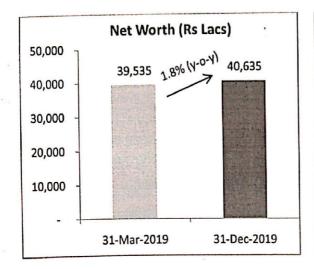

- As on 31" December 2019, Net worth of the company at consolidate level was reported at rupees 447 crores and Book value per share of rupees 246 against rupees 428 crores and rupees 236 respectively by 31" March 2019.
- The company board has further approved an interim dividend of 10% on face value.