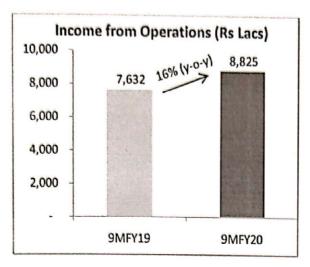

| Financials (9 months of FY 2019-20) | Stand     | alone    | Consolidate |         |  |
|-------------------------------------|-----------|----------|-------------|---------|--|
| and y-o-y comparisons               | Rs Crores | Growth   | Rs Crores   | Growth  |  |
| Revenue (excluding other income)    | 44.1      | -17%     | 88.3        | +16%    |  |
| EBITDA                              | 11.9      | +46%     | 38.3        | +36%    |  |
| EBITDA Margin                       | 26.%      | 1172 bps | 43.3%       | 643 bps |  |
| Profit After Tax                    | 14.6      | 55%      | 23.6        | 26%     |  |
| EPS (Rs)                            | 8.05      | 54%      | 13.02       | 26%     |  |

#### Financials Updates:

- Income from operations for the period (9M FY2019-20) is rupees 44.1 crores at standalone and rupees 88.3 crores on consol basis. Total revenue, including other income, is reported of rupees 59.0 crores at standalone and rupees 91.8 crores on consol basis.
- Reported EBITDA (including other income) of rupees 26.7 crores on standalone numbers with an
  impressive y-o-y growth of 45.1% resulted an EBITDA Margin of 45.3% (9M FY2018-19: 28.9%). A
  remarkable improvement of 1641 basis points was reported in EBITDA margin against previous year
  is a result of initial outcomes from successful launch of Coaching version 2.0.
- Net income was reported at rupees 14.6 crores and EPS (Earning per share) of rupees 8.05 on standalone with year on year growth of 54.4%. At consol level, the company reported net income of rupees 23.6 crores and EPS of rupees 13.02 with y-o-y growth of 25.6%.