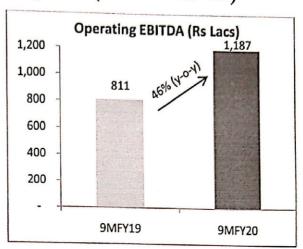

| Financials (9 months of FY 2019-20) | Stand     | alone    | Consolidate |         |  |
|-------------------------------------|-----------|----------|-------------|---------|--|
| and y-o-y comparisons               | Rs Crores | Growth   | Rs Crores   | Growth  |  |
| Revenue (excluding other income)    | 44.1      | -17%     | 88.3        | +16%    |  |
| EBITDA                              | 11.9      | +46%     | 38.3        | +36%    |  |
| EBITDA Margin                       | 26.%      | 1172 bps | 43.3%       | 643 bps |  |
| Profit After Tax                    | 14.6      | 55%      | 23.6        | 26%     |  |
| EPS (Rs)                            | 8.05      | 54%      | 13.02       | 26%     |  |

#### Financials Updates:

- Income from operations for the period (9M FY2019-20) is rupees 44.1 crores at standalone and rupees 88.3 crores on consol basis. Total revenue, including other income, is reported of rupees 59.0 crores at standalone and rupees 91.8 crores on consol basis.
- Reported EBITDA (including other income) of rupees 26.7 crores on standalone numbers with an
  impressive y-o-y growth of 45.1% resulted an EBITDA Margin of 45.3% (9M FY2018-19: 28.9%). A
  remarkable improvement of 1641 basis points was reported in EBITDA margin against previous year
  is a result of initial outcomes from successful launch of Coaching version 2.0.
- Net income was reported at rupees 14.6 crores and EPS (Earning per share) of rupees 8.05 on standalone with year on year growth of 54.4%. At consol level, the company reported net income of rupees 23.6 crores and EPS of rupees 13.02 with y-o-y growth of 25.6%.