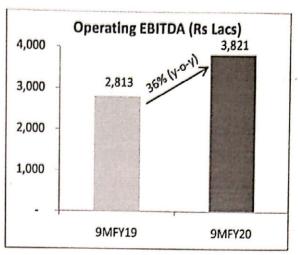

| Financials (9 months of FY 2019-20) | Stand     | alone    | Consolidate |         |  |
|-------------------------------------|-----------|----------|-------------|---------|--|
| and y-o-y comparisons               | Rs Crores | Growth   | Rs Crores   | Growth  |  |
| Revenue (excluding other income)    | 44.1      | -17%     | 88.3        | +16%    |  |
| EBITDA                              | 11.9      | +46%     | 38.3        | +36%    |  |
| EBITDA Margin                       | 26.%      | 1172 bps | 43.3%       | 643 bps |  |
| Profit After Tax                    | 14.6      | 55%      | 23.6        | 26%     |  |
| EPS (Rs)                            | 8.05      | 54%      | 13.02       | 26%     |  |

#### Financials Updates:

- Income from operations for the period (9M FY2019-20) is rupees 44.1 crores at standalone and rupees 88.3 crores on consol basis. Total revenue, including other income, is reported of rupees 59.0 crores at standalone and rupees 91.8 crores on consol basis.
- Reported EBITDA (including other income) of rupees 26.7 crores on standalone numbers with an
  impressive y-o-y growth of 45.1% resulted an EBITDA Margin of 45.3% (9M FY2018-19: 28.9%). A
  remarkable improvement of 1641 basis points was reported in EBITDA margin against previous year
  is a result of initial outcomes from successful launch of Coaching version 2.0.
- Net income was reported at rupees 14.6 crores and EPS (Earning per share) of rupees 8.05 on standalone with year on year growth of 54.4%. At consol level, the company reported net income of rupees 23.6 crores and EPS of rupees 13.02 with y-o-y growth of 25.6%.