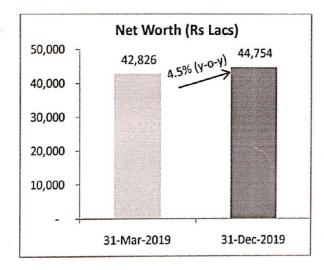

- As on 31" December 2019, Net worth of the company at consolidate level was reported at rupees 447 crores and Book value per share of rupees 246 against rupees 428 crores and rupees 236 respectively by 31" March 2019.
- The company board has further approved an interim dividend of 10% on face value.