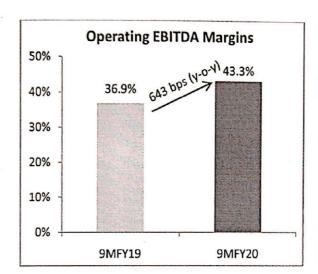

| Financials (9 months of FY 2019-20) | Stand     | alone    | Consolidate |         |  |
|-------------------------------------|-----------|----------|-------------|---------|--|
| and y-o-y comparisons               | Rs Crores | Growth   | Rs Crores   | Growth  |  |
| Revenue (excluding other income)    | 44.1      | -17%     | 88.3        | +16%    |  |
| EBITDA                              | 11.9      | +46%     | 38.3        | +36%    |  |
| EBITDA Margin                       | 26.%      | 1172 bps | 43.3%       | 643 bps |  |
| Profit After Tax                    | 14.6      | 55%      | 23.6        | 26%     |  |
| EPS (Rs)                            | 8.05      | 54%      | 13.02       | 26%     |  |

#### Financials Updates:

- Income from operations for the period (9M FY2019-20) is rupees 44.1 crores at standalone and rupees 88.3 crores on consol basis. Total revenue, including other income, is reported of rupees 59.0 crores at standalone and rupees 91.8 crores on consol basis.
- Reported EBITDA (including other income) of rupees 26.7 crores on standalone numbers with an
  impressive y-o-y growth of 45.1% resulted an EBITDA Margin of 45.3% (9M FY2018-19: 28.9%). A
  remarkable improvement of 1641 basis points was reported in EBITDA margin against previous year
  is a result of initial outcomes from successful launch of Coaching version 2.0.
- Net income was reported at rupees 14.6 crores and EPS (Earning per share) of rupees 8.05 on standalone with year on year growth of 54.4%. At consol level, the company reported net income of rupees 23.6 crores and EPS of rupees 13.02 with y-o-y growth of 25.6%.