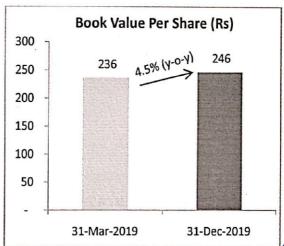

- As on 31" December 2019, Net worth of the company at consolidate level was reported at rupees 447 crores and Book value per share of rupees 246 against rupees 428 crores and rupees 236 respectively by 31" March 2019.
- The company board has further approved an interim dividend of 10% on face value.