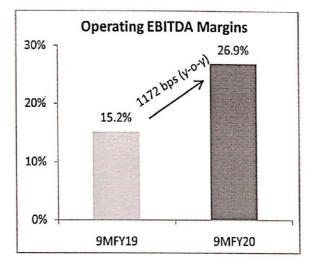

| Financials (9 months of FY 2019-20) | Stand     | alone    | Consolidate |         |  |
|-------------------------------------|-----------|----------|-------------|---------|--|
| and y-o-y comparisons               | Rs Crores | Growth   | Rs Crores   | Growth  |  |
| Revenue (excluding other income)    | 44.1      | -17%     | 88.3        | +16%    |  |
| EBITDA                              | 11.9      | +46%     | 38.3        | +36%    |  |
| EBITDA Margin                       | 26.%      | 1172 bps | 43.3%       | 643 bps |  |
| Profit After Tax                    | 14.6      | 55%      | 23.6        | 26%     |  |
| EPS (Rs)                            | 8.05      | 54%      | 13.02       | 26%     |  |

#### Financials Updates:

- Income from operations for the period (9M FY2019-20) is rupees 44.1 crores at standalone and rupees 88.3 crores on consol basis. Total revenue, including other income, is reported of rupees 59.0 crores at standalone and rupees 91.8 crores on consol basis.
- Reported EBITDA (including other income) of rupees 26.7 crores on standalone numbers with an
  impressive y-o-y growth of 45.1% resulted an EBITDA Margin of 45.3% (9M FY2018-19: 28.9%). A
  remarkable improvement of 1641 basis points was reported in EBITDA margin against previous year
  is a result of initial outcomes from successful launch of Coaching version 2.0.
- Net income was reported at rupees 14.6 crores and EPS (Earning per share) of rupees 8.05 on standalone with year on year growth of 54.4%. At consol level, the company reported net income of rupees 23.6 crores and EPS of rupees 13.02 with y-o-y growth of 25.6%.