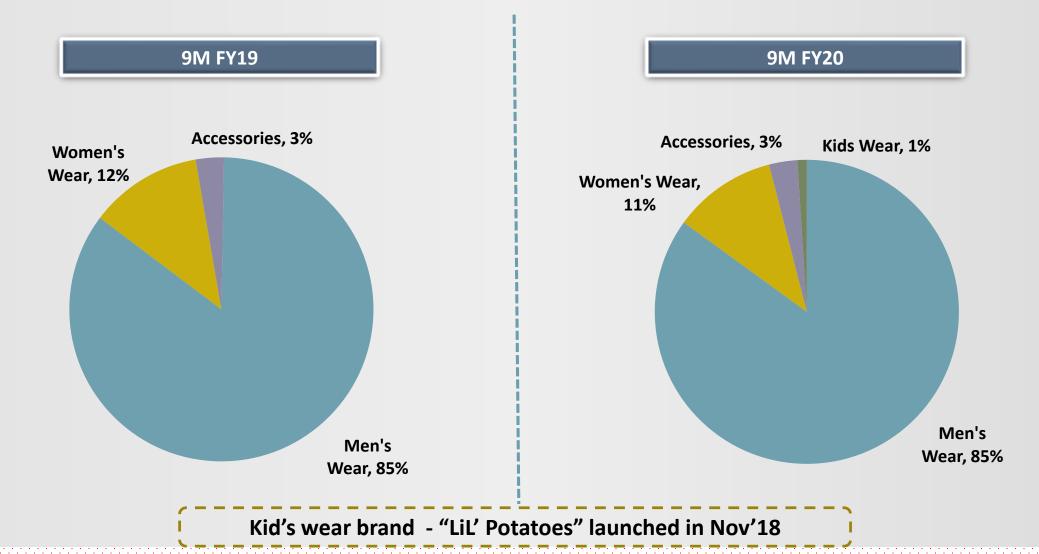

| 349 bps                         |
| Basic EPS in Rs.        | 7.27                             | 10.69                          | 4.59    | 58.39%                           | 132.90%                         |

- Increase in Revenue from Operations of
   21.96% mainly driven by sales from existing stores as well as addition of
   51 stores on net basis
- EBITDA growth on account of higher sales and better procurement pricing for raw materials

<sup>\*9</sup>M FY20 reported numbers are as per IND-AS 116, consequently operating lease expenses have changed from rent/other expenses to depreciation and amortization expenses and finance costs. Company has adopted Modified Retrospective Approach for transition to IND-AS 116 from 1st April 2019



# Revenue Break Up – Segmental









# Revenue Break Up – Regional









### 9M FY20





# **Balance Sheet Highlights – H1 FY20**





| Rs. Cr                                             | As on 30 <sup>th</sup> | As on 31 <sup>st</sup> |
|----------------------------------------------------|------------------------|------------------------|
| KS. CI                                             | Sept'19                | <b>Mar'19</b>          |
| Shareholder's Funds                                | 102.39                 | 114.30                 |
| Share capital                                      | 16.33                  | 16.33                  |
| Other Equity                                       | 86.06                  | 97.97                  |
| Non-current liabilities                            | 206.18