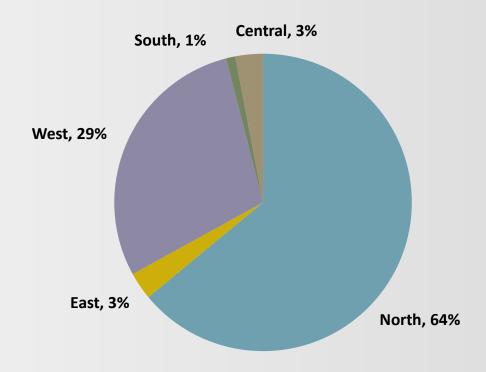

EPS in Rs.        | 7.27                             | 10.69                          | 4.59    | 58.39%                           | 132.90%                         |

- Increase in Revenue from Operations of
   21.96% mainly driven by sales from existing stores as well as addition of
   51 stores on net basis
- EBITDA growth on account of higher sales and better procurement pricing for raw materials

<sup>\*9</sup>M FY20 reported numbers are as per IND-AS 116, consequently operating lease expenses have changed from rent/other expenses to depreciation and amortization expenses and finance costs. Company has adopted Modified Retrospective Approach for transition to IND-AS 116 from 1st April 2019



# Revenue Break Up – Segmental









# Revenue Break Up – Regional









### 9M FY20





# **Balance Sheet Highlights – H1 FY20**





| Rs. Cr                                             | As on 30 <sup>th</sup> | As on 31 <sup>st</sup> |
|----------------------------------------------------|------------------------|------------------------|
| KS. CI                                             | Sept'19                | <b>Mar'19</b>          |
| Shareholder's Funds                                | 102.39                 | 114.30                 |
| Share capital                                      | 16.33                  | 16.33                  |
| Other Equity                                       | 86.06                  | 97.97                  |
| Non-current liabilities                            | 206.18                 | 15.31                  |
| Financial Lia