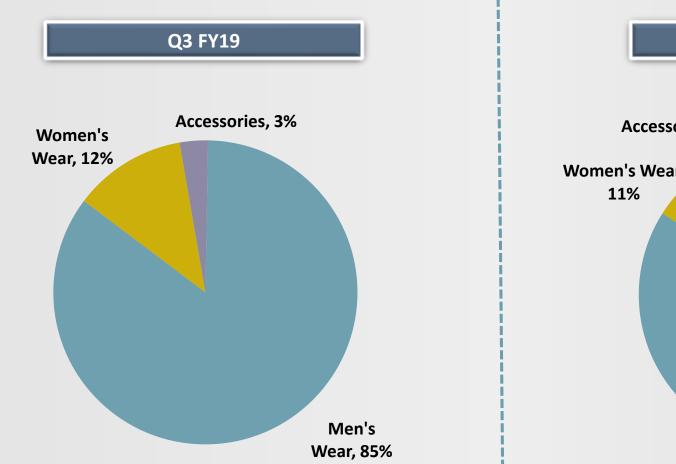

 To consider and approve Un-audited Financial Results pursuant to Regulation 33 of Securities and Exchange Board of India (Listing Obligations and Disclosures Requirements) Regulations, 2015 ["SEBI (LODR)"] for the quarter ended on 31st December, 2019.

### CANTABIL RETAIL INDIA LTD.

- To review and consider the Limited Review Report of Statutory Auditors on the Un-audited Financial Results of the Company for the quarter ended on 31st December, 2019.; in the prescribed format, issued by Auditors of the Company.
- 3. Investors Presentation at Press Release is also attached.