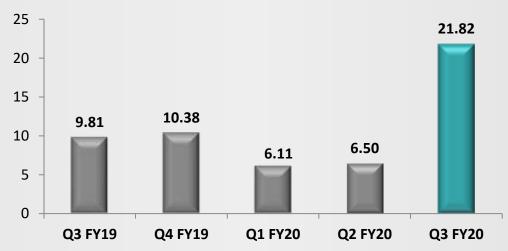

ny opened 21 new stores spread across the country. Along with expanding its store presence, the Company has also focused on capturing more market share in the existing geographies. Our focused orientation towards becoming a family brand continues to be fruitful. We are taking relentless efforts to continue this in the coming quarter as well.

I thank the entire team of 'Cantabil Retail India Limited' for their untiring hard work, sincerity and high dedication. Also, I would like to thank our valued stakeholders, whose support and faith in our Company along with their critical inputs has given us the determination and ambition to grow from strength to strength."



## **Financial Highlights**









#### Revenue from Operations (Rs. Cr)



#### **EBITDA excluding Other Income (Rs. Cr)**





# Financial Highlights – Q3 FY20 vs Q3 FY19







32.55%

**Revenue from Operations** 

Rs. 103.29 Crore



122.50%

**EBITDA**Rs. 21.82 Crore



854 bps

EBITDA Margin 21.13%



163.53%

PAT Rs. 13.28 Crore



639 bps

PAT Margin 12.86%



163.43%

**Basic EPS** 

Rs. 8.14 vs. Rs3.09 Q3 FY19



### **Financial Highlights**





| Rs. Cr                  | Q3 FY20*<br>(With IND-<br>AS 116) | Q3 FY20<br>(W/O IND-AS<br>116) | Q3 FY19 | Y-o-Y(%)<br>(With IND-<br>AS 116) | Y-o-Y(%)<br>(W/O IND-AS<br>116) | Q2 FY20<br>(With IND-<br>AS 116) |
|-------------------------|-----------------------------------|--------------------------------|---------|-----------------------------------|---------------------------------|----------------------------------|
| Revenue from Operations | 103.29