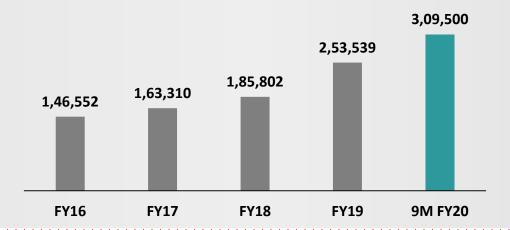

### CANTABIL RETAIL INDIA LTD.

- To review and consider the Limited Review Report of Statutory Auditors on the Un-audited Financial Results of the Company for the quarter ended on 31st December, 2019.; in the prescribed format, issued by Auditors of the Company.
- 3. Investors Presentation at Press Release is also attached.