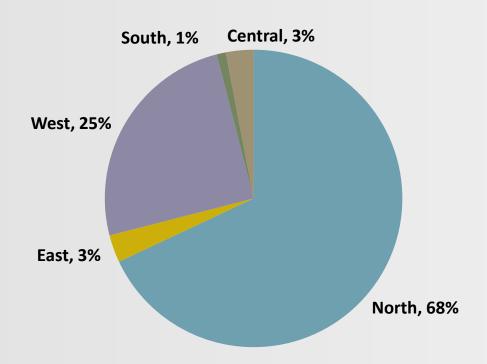

|
| Basic EPS in Rs.        | 7.27                             | 10.69                          | 4.59    | 58.39%                           | 132.90%                         |

- Increase in Revenue from Operations of
   21.96% mainly driven by sales from existing stores as well as addition of
   51 stores on net basis
- EBITDA growth on account of higher sales and better procurement pricing for raw materials

<sup>\*9</sup>M FY20 reported numbers are as per IND-AS 116, consequently operating lease expenses have changed from rent/other expenses to depreciation and amortization expenses and finance costs. Company has adopted Modified Retrospective Approach for transition to IND-AS 116 from 1st April 2019



# Revenue Break Up – Segmental









# Revenue Break Up – Regional









### 9M FY20





# **Balance Sheet Highlights – H1 FY20**





| Rs. Cr                                             | As on 30 <sup>th</sup> | As on 31 <sup>st</sup> |
|----------------------------------------------------|------------------------|------------------------|
| KS. CI                                             | Sept'19                | <b>Mar'19</b>          |
| Shareholder's Funds                                | 102.39                 | 114.30                 |
| Share capital                                      | 16.33                  | 16.33                  |
| Other Equity                                       | 86.06                  | 97.97                  |
| Non-current liabilities                            | 206.18                 | 15.31                  |