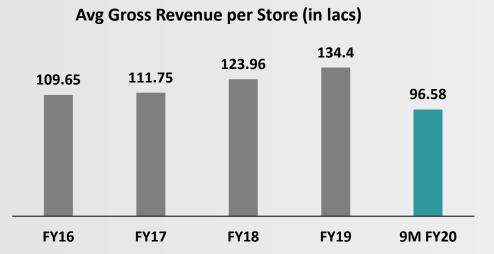

### CANTABIL RETAIL INDIA LTD.

- To review and consider the Limited Review Report of Statutory Auditors on the Un-audited Financial Results of the Company for the quarter ended on 31st December, 2019.; in the prescribed format, issued by Auditors of the Company.
- 3. Investors Presentation at Press Release is also attached.