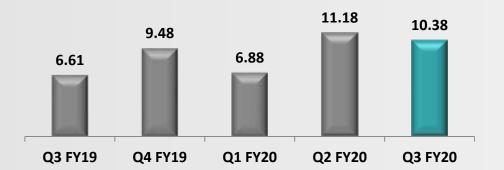

onential growth in revenue, profitability and same store sales during the quarter. The Company opened 21 new stores spread across the country. Along with expanding its store presence, the Company has also focused on capturing more market share in the existing geographies. Our focused orientation towards becoming a family brand continues to be fruitful. We are taking relentless efforts to continue this in the coming quarter as well.

I thank the entire team of 'Cantabil Retail India Limited' for their untiring hard work, sincerity and high dedication. Also, I would like to thank our valued stakeholders, whose support and faith in our Company along with their critical inputs has given us the determination and ambition to grow from strength to strength."



## **Financial Highlights**









#### Revenue from Operations (Rs. Cr)



#### **EBITDA excluding Other Income (Rs. Cr)**





# Financial Highlights – Q3 FY20 vs Q3 FY19







32.55%

**Revenue from Operations** 

Rs. 103.29 Crore



122.50%

**EBITDA**Rs. 21.82 Crore



854 bps

EBITDA Margin 21.13%



163.53%

PAT Rs. 13.28 Crore



639 bps

PAT Margin 12.86%



163.43%

**Basic EPS** 

Rs. 8.14 vs. Rs3.09 Q3 FY19



### **Financial Highlights**





| Rs. Cr                  | Q3 FY20*<br>(With IND-<br>AS 116) | Q3 FY20<br>(W/O IND-AS<br>116) | Q3 FY19 | Y-o-Y(%)<br>(With IND-<br>AS 116) | Y-o-Y(%)<br>(W/O IND-AS<br>116) | Q2 FY20<br>(With IND-<br>AS 116) |
|-------------------------|-----------------------------------|--------------------------------|---------|-----------------------------------|------------------