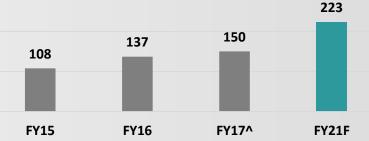

Women's wear and 21% kid's wear
- Per capita expenditure on apparel expected to reach Rs. 8,000 by 2025, rising from Rs. 3,100 in 2015. Thereby expected to grow to Rs. 11.7 Lakh Crores (USD 180 bn) by 2025
- Fitness and healthcare concerns in youth to lead growth at high CAGRs of 14%,
   14% and 12% in denim, active wear and t-shirts respectively
- Women's wear Expected to grow at CAGR of 9.9% to reach US \$44 bn in 2026
- Urban areas witnessing clear shift in Women's Wear- from saree to salwar kameez, kurti's, shirts, tops, trousers and denims – expected to remain high growth product categories & grow at CAGR of 12-16%
- Significant opportunity in branded kid's wear as currently less number of players in India - expected to reach Rs. 1,57,000 Crores by 2025 at CAGR of approx. 10-11%.





#### Textiles and apparel exports from India (US\$ bn)



Total cloth production in India (bn sq. mtrs)





## **Strong Growth in Indian Retail Industry**





- Total market size of Indian retail industry reached US\$ 672 bn in 2017.
   Forecasted to increase to US\$ 1,200 bn by 2021 and 1,750 bn by 2026
- India fast growing market for fashion retailers on back of favorable demographics, increase in awareness of fashion trends, disposable incomes and relaxed FDI norms
- By 2021 traditional retail to hold major share of 75%, organized retail share to reach 18% and e-commerce retail share to reach 7% of total retail market
- Organized retail market in India growing at CAGR of 20-25% per year
- Global large retailers such as Walmart, GAP, Tesco etc in process of increasing their sourcing