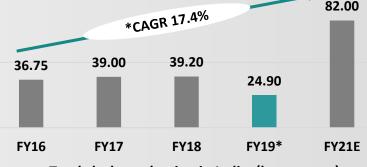

on apparel expected to reach Rs. 8,000 by 2025, rising from Rs. 3,100 in 2015. Thereby expected to grow to Rs. 11.7 Lakh Crores (USD 180 bn) by 2025
- Fitness and healthcare concerns in youth to lead growth at high CAGRs of 14%,
   14% and 12% in denim, active wear and t-shirts respectively
- Women's wear Expected to grow at CAGR of 9.9% to reach US \$44 bn in 2026
- Urban areas witnessing clear shift in Women's Wear- from saree to salwar kameez, kurti's, shirts, tops, trousers and denims – expected to remain high growth product categories & grow at CAGR of 12-16%
- Significant opportunity in branded kid's wear as currently less number of players in India - expected to reach Rs. 1,57,000 Crores by 2025 at CAGR of approx. 10-11%.





#### Textiles and apparel exports from India (US\$ bn)



Total cloth production in India (bn sq. mtrs)





## **Strong Growth in Indian Retail Industry**





- Total market size of Indian retail industry reached US\$ 672 bn in 2017.
   Forecasted to increase to US\$ 1,200 bn by 2021 and 1,750 bn by 2026
- India fast growing market for fashion retailers on back of favorable demographics, increase in awareness of fashion trends, disposable incomes and relaxed FDI norms
- By 2021 traditional retail to hold major share of 75%, organized retail share to reach 18% and e-commerce retail share to reach 7% of total retail market
- Organized retail market in India growing at CAGR of 20-25% per year
- Global large retailers such as Walmart, GAP, Tesco etc in process of increasing their sourcing from India and moving from third-party buying offices to e