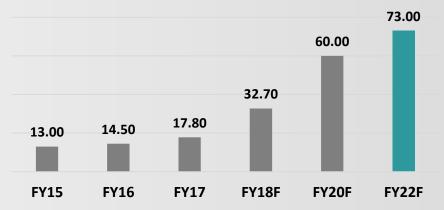

ble demographics, increase in awareness of fashion trends, disposable incomes and relaxed FDI norms
- By 2021 traditional retail to hold major share of 75%, organized retail share to reach 18% and e-commerce retail share to reach 7% of total retail market
- Organized retail market in India growing at CAGR of 20-25% per year
- Global large retailers such as Walmart, GAP, Tesco etc in process of increasing their sourcing from India and moving from third-party buying offices to establishing their own wholly-owned/wholly-managed sourcing and buying offices
- FDI in multi-brand retail approved to 51% and increased FDI limit to 100% (from 51%) in single brand retail, and has plans to allow 100% FDI in e-commerce, under arrangement that products sold must be sourced or manufactured in India













### **Way Ahead**













Increasing Retail Presence – focus on tier 2 and tier 3 cities

Enhancing manufacturing capacities

Reduction of operational costs and achieving efficiency

Widening customer base, Adding new markets and Increasing wallet share

- Planned expansion to open 5 to 7 stores per month
- Expand ladies brand store network to 200 stores from existing 165 in next 12 months
- Enhancing shopping experience by providing 'Best Brand Mix
- Deeper penetration in tier 2 & 3 cities
- Right selection of property with building brand which includes strongest basic parameters of product – to enhance customer loyalty
- Further space and scope to gradually add equal quantity to existing capacity as per increase in demand by sizeable numbers
- Focus on areas to reduce costs