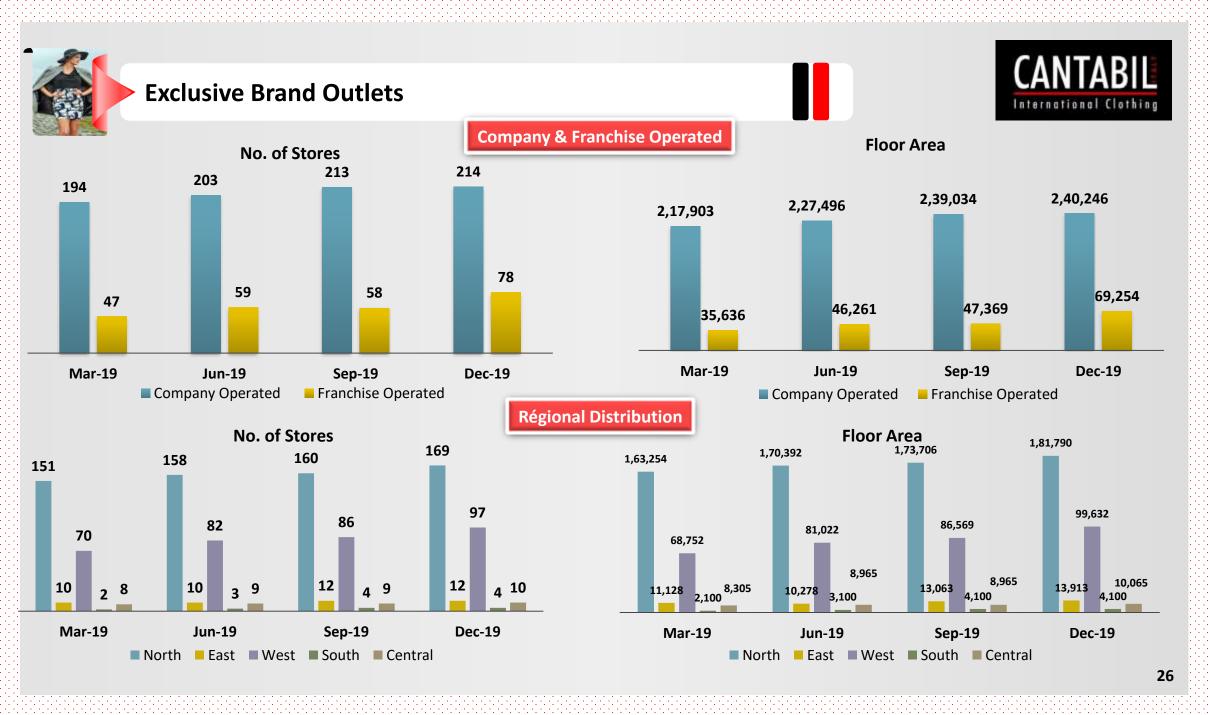

|
| Maharashtra      | 36                            | 34                             |
| Madhya Pradesh   | 4                             | 3                              |
| Punjab           | 19                            | 17                             |
| Rajasthan        | 44                            | 35                             |
| Telangana        | 4                             | 4                              |
| UP               | 47                            | 43                             |
| Uttaranchal      | 6                             | 6                              |
| West Bengal      | 2                             | 2                              |
| Total            | 292                           | 271                            |





# **Avg. Revenue Statistics**









Total sq. ft







### **Indian Apparel Industry**





- Second largest contributor in retail after food and grocery industry in India
- 41% of Men's wear, 38% Women's wear and 21% kid's wear
- Per capita expenditure on apparel expected to reach Rs. 8,000 by 2025, rising from Rs. 3,100 in 2015. Thereby expected to grow to Rs. 11.7 Lakh Crores (USD 180 bn) by 2025
- Fitness and healthcare concerns in youth to lead growth at high CAGRs of 14%,
   14% and 12% in denim, active wear and t-shirts respectively
- Women's wear Expected to grow at CAGR of 9.9% to reach US \$44 bn in 2026
- Urban areas witnessing clear shift in Women's Wear- from saree to salwar kameez, kurti's, shirts, tops, trousers and denims – expected to remain high growth product cat