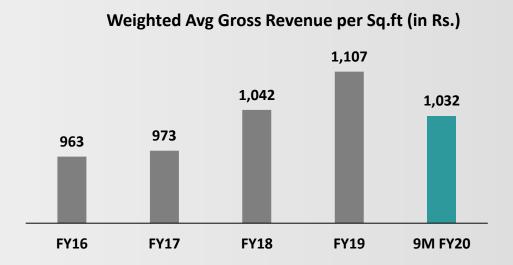

### CANTABIL RETAIL INDIA LTD.

- To review and consider the Limited Review Report of Statutory Auditors on the Un-audited Financial Results of the Company for the quarter ended on 31st December, 2019.; in the prescribed format, issued by Auditors of the Company.
- 3. Investors Presentation at Press Release is also attached.