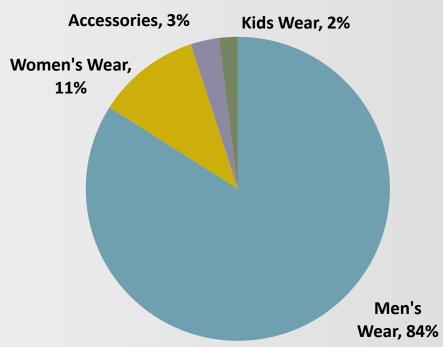

 To consider and approve Un-audited Financial Results pursuant to Regulation 33 of Securities and Exchange Board of India (Listing Obligations and Disclosures Requirements) Regulations, 2015 ["SEBI (LODR)"] for the quarter ended on 31st December, 2019.

### CANTABIL RETAIL INDIA LTD.

- To review and consider the Limited Review Report of Statutory Auditors on the Un-audited Financial Results of the Company for the quarter ended on 31st December, 2019.; in the prescribed format, issued by Auditors of the Company.
- 3. Investors Presentation at Press Release is also attached.