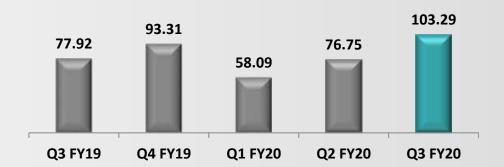

and same store sales during the quarter. The Company opened 21 new stores spread across the country. Along with expanding its store presence, the Company has also focused on capturing more market share in the existing geographies. Our focused orientation towards becoming a family brand continues to be fruitful. We are taking relentless efforts to continue this in the coming quarter as well.

I thank the entire team of 'Cantabil Retail India Limited' for their untiring hard work, sincerity and high dedication. Also, I would like to thank our valued stakeholders, whose support and faith in our Company along with their critical inputs has given us the determination and ambition to grow from strength to strength."



## **Financial Highlights**









#### Revenue from Operations (Rs. Cr)



#### **EBITDA excluding Other Income (Rs. Cr)**





# Financial Highlights – Q3 FY20 vs Q3 FY19







32.55%

**Revenue from Operations** 

Rs. 103.29 Crore



122.50%

**EBITDA**Rs. 21.82 Crore



854 bps

EBITDA Margin 21.13%



163.53%

PAT Rs. 13.28 Crore



639 bps

PAT Margin 12.86%



163.43%

**Basic EPS** 

Rs. 8.14 vs. Rs3.09 Q3 FY19



### **Financial Highlights**





| Rs. Cr                  | Q3 FY20*<br>(With IND-<br>AS 116) | Q3 FY20<br>(W/O IND-AS<br>116) | Q3 FY19 | Y-o-Y(%)<br>(With IND-<br>AS 116) | Y-o-Y(%)<br>(W/O IND-AS<br>116) | Q2 FY20<br>(With IND-<br>AS 116) |
|-------------------------|-----------------------------------|--------------------------------|---------|-----------------------------------|---------------------------------|-------------------------