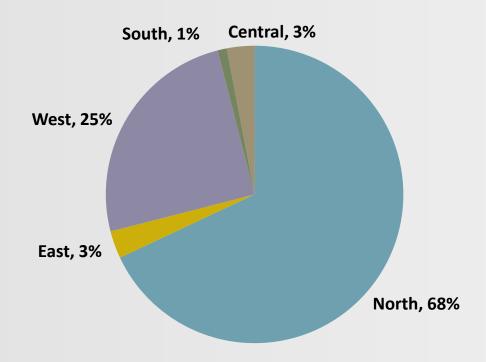

 To consider and approve Un-audited Financial Results pursuant to Regulation 33 of Securities and Exchange Board of India (Listing Obligations and Disclosures Requirements) Regulations, 2015 ["SEBI (LODR)"] for the quarter ended on 31st December, 2019.

### CANTABIL RETAIL INDIA LTD.

- To review and consider the Limited Review Report of Statutory Auditors on the Un-audited Financial Results of the Company for the quarter ended on 31st December, 2019.; in the prescribed format, issued by Auditors of the Company.
- 3. Investors Presentation at Press Release is also attached.