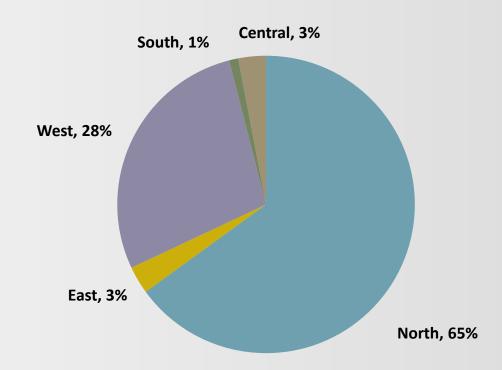

 To consider and approve Un-audited Financial Results pursuant to Regulation 33 of Securities and Exchange Board of India (Listing Obligations and Disclosures Requirements) Regulations, 2015 ["SEBI (LODR)"] for the quarter ended on 31st December, 2019.

### CANTABIL RETAIL INDIA LTD.

- To review and consider the Limited Review Report of Statutory Auditors on the Un-audited Financial Results of the Company for the quarter ended on 31st December, 2019.; in the prescribed format, issued by Auditors of the Company.
- 3. Investors Presentation at Press Release is also attached.