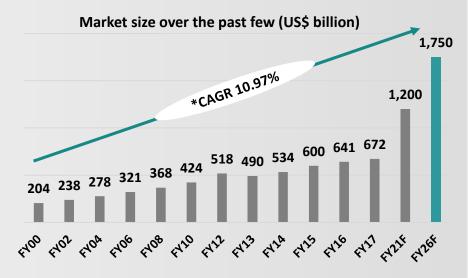

vorable demographics, increase in awareness of fashion trends, disposable incomes and relaxed FDI norms
- By 2021 traditional retail to hold major share of 75%, organized retail share to reach 18% and e-commerce retail share to reach 7% of total retail market
- Organized retail market in India growing at CAGR of 20-25% per year
- Global large retailers such as Walmart, GAP, Tesco etc in process of increasing their sourcing from India and moving from third-party buying offices to establishing their own wholly-owned/wholly-managed sourcing and buying offices
- FDI in multi-brand retail approved to 51% and increased FDI limit to 100% (from 51%) in single brand retail, and has plans to allow 100% FDI in e-commerce, under arrangement that products sold must be sourced or manufactured in India













### **Way Ahead**













Increasing Retail Presence – focus on tier 2 and tier 3 cities

Enhancing manufacturing capacities

Reduction of operational costs and achieving efficiency

Widening customer base, Adding new markets and Increasing wallet share

- Planned expansion to open 5 to 7 stores per month
- Expand ladies brand store network to 200 stores from existing 165 in next 12 months
- Enhancing shopping experience by providing 'Best Brand Mix
- Deeper penetration in tier 2 & 3 cities
- Right selection of property with building brand which includes strongest basic parameters of product – to enhance customer loyalty
- Further space and scope to gradually add equal quantity to existing capacity as per increase in demand by sizeable numbers
- Focus on areas to reduce co