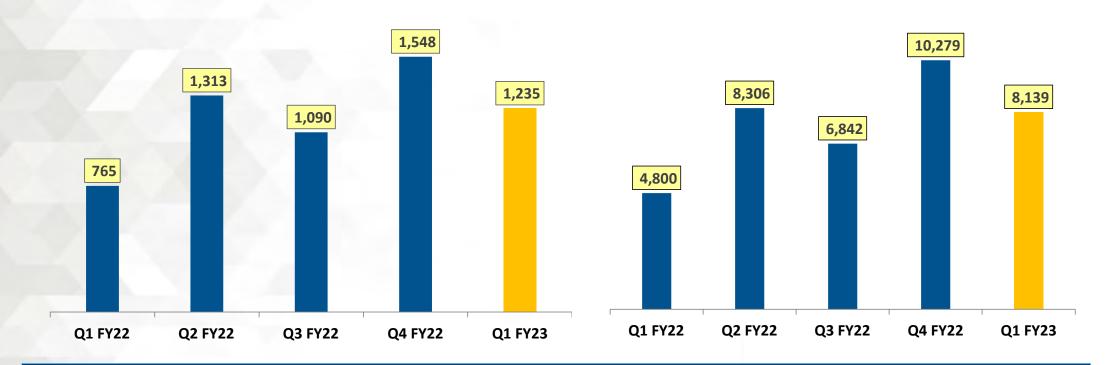

|
| Net Sale Value ('INR Mn) |         |                |            |                       |                       |
| Residential              | 7,428   | 9,931          | 4,688      | (25%)                 | 58%                   |
| Commercial               | 711     | 348            | 112        | 104%                  | 535%                  |
| Total                    | 8,139   | 10,279         | 4,800      | (21%)                 | 70%                   |
|                          |         |                |            |                       |                       |
| Realization (INR/sft)    | 6,589   | 6,644          | 6,275      | (1%)                  | 5%                    |

Achieved net sale value of INR 8,139 Mn during Q1 FY23, an increase of 70% from Q1 FY22









Achieved pre-sales of 1.2 Mn sft during Q1 FY23, a growth of 61% over Q1 FY22

# BRIGADE

## **Consolidated synopsis of Real Estate Projects**

| Particulars                                              | Ongoing BEL<br>Projects | Ongoing SPV<br>Projects* | Stock     | Sales | Total  |
|----------------------------------------------------------|-------------------------|--------------------------|-----------|-------|--------|
|                                                          |                         |                          | In Mn sft |       |        |
|                                                          |                         |                          | BEL       | SPV   |        |
| Total super built-up area of projects on sale basis      | 15.24