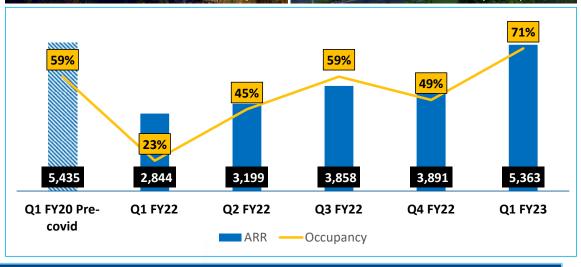

We are also enclosing herewith:

- Investor Presentation titled "Investor Presentation Q1 FY 23"
- Press Release titled; "Brigade Group's Revenue grows by 135% to Rs. 920 Crores in Q1 FY
   23. PAT after Minority Interest stands at Rs. 88 Crores."