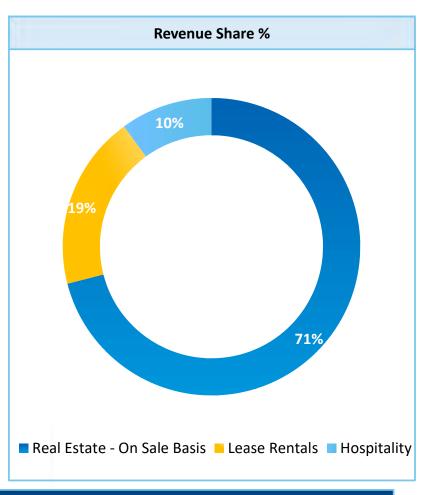

FY23 compared to Q1 FY22

#### **Lease Rentals**

- Witnessed strong recovery in leasing segment; Leased ~0.4 Mn sft during Q1 FY23; Highest contribution from Brigade Tech Gardens & Gift City, Gujarat
- Active pipeline of ~1 Mn sft; demand largely from automotives, IT, pharma, BFSI & consulting firms
- Retailer sales consumption witnessed a growth of 35% over pre-covid levels; Fashion, F&B, electronics are highest performing category; Multiplex business grew by 33% Y-o-Y

#### **Hospitality**

- Hospitality segment witnessed significant revival;
- Achieved portfolio occupancy of 120% and revenue of 132% of pre-covid levels in hotels during O1 FY23
- Portfolio ARR at pre-covid levels; Most of the hotels in our portfolio surpassed pre-covid levels
- Achieved positive PBT during the quarter



## **Summary: Ongoing Projects**



Area in Mn sft

|                                    |              |          | Area III IVIII SJE |
|------------------------------------|--------------|----------|--------------------|
| Projects                           | Project Area | Co Share | LO/JV share        |
| Real Estate projects for sale      | 6.98         | 4.53     | 2.45               |
| Brigade Orchards *                 | 1.22         | 0.61     | 0.61               |
| Brigade Cornerstone Utopia*        | 5.02         | 3.33     | 1.69               |
| Brigade Residences at WTC Chennai* | 0.57         | 0.29     | 0.28               |
| Brigade El Dorado*                 | 3.24         | 3.24     | -                  |
| Total Real Estate (A)              | 17.03        | 12.0