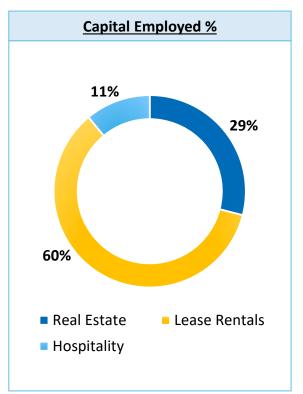

71                                    | 21%              |
| Hospitality           | 2,530      | 6,124    | 8,654                        | 2.42               | -                 | 8,377                                     | 7%               |
| Leasing               | 14,236     | 32,698   | 46,934                       | 2.30               | 9%                | 41,338                                    | 11%              |
| Less:<br>Cash Balance |            | 16,891   |                              |                    |                   |                                           |                  |
| Total                 | 36,704     | 24,064   | 77,659                       | 0.66               | 7%                | 71,786                                    | 13%              |



#### Net Debt to Equity ratio stands reduced to 0.66 as on 30<sup>th</sup> June 22

Note: PBD/Equity and EBITDA/OCE percentages are calculated based on trailing four quarter numbers

\*PBD: Profit Before Depreciation & Tax (After Interest)

## **Consolidated Debt Profile**



(INR Mn)

| Particulars                       | June-22                              | March-22                             | December-21                          |
|-----------------------------------|--------------------------------------|--------------------------------------|--------------------------------------|
| Real Estate                       | 2,133                                | 2,718                                | 2,929                                |
| Hospitality                       | 6,124