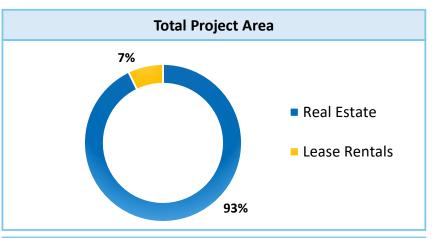

e | LO/JV share        |
| Real Estate projects for sale      | 6.98         | 4.53     | 2.45               |
| Brigade Orchards *                 | 1.22         | 0.61     | 0.61               |
| Brigade Cornerstone Utopia*        | 5.02         | 3.33     | 1.69               |
| Brigade Residences at WTC Chennai* | 0.57         | 0.29     | 0.28               |
| Brigade El Dorado*                 | 3.24         | 3.24     | -                  |
| Total Real Estate (A)              | 17.03        | 12.00    | 5.03               |
| Brigade Twin Towers*               | 1.30         | 1.30     | -                  |
| Total Leasing (B)                  | 1.30         | 1.30     | <u>-</u>           |
| Total (A+B)                        | 18.33        | 13.30    | 5.03               |





<sup>\*</sup> Projects in SPV

#### **Contents**



- Sustained momentum in Real Estate Segment
- 2 Resurgence of demand in Leasing Segment
- **3** Strong revival in Hospitality Segment
- 4 Financial Performance
- 5 Land bank
- 6 Projects launched and upcoming launches



## BRIGADE

## **Highlights: Real Estate - Q1 FY23**

- Achieved pre-sales of ~1.2 Mn sft with a sale value of INR 8,139
   Mn during Q1 FY23
- Average realization was INR 6,589/sft in Q1 FY23, increase by 5% compared to Q1 FY22
- Strong pipeline of ongoing projects of ~17.03 Mn sft

Strong pipeline of **upcoming projects** of **9.5 Mn sft** with key projects in **Bengaluru**, **Hyderabad & Chennai** 

#### Bengaluru

- Brigade Atmosphere, Pearl Block
- Brigade Horizon
- Brigade Nanda Heights
- Brigade El Dorado, new