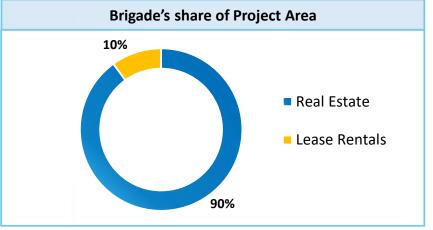

| LO/JV share        |
| Real Estate projects for sale      | 6.98         | 4.53     | 2.45               |
| Brigade Orchards *                 | 1.22         | 0.61     | 0.61               |
| Brigade Cornerstone Utopia*        | 5.02         | 3.33     | 1.69               |
| Brigade Residences at WTC Chennai* | 0.57         | 0.29     | 0.28               |
| Brigade El Dorado*                 | 3.24         | 3.24     | -                  |
| Total Real Estate (A)              | 17.03        | 12.00    | 5.03               |
| Brigade Twin Towers*               | 1.30         | 1.30     | -                  |
| Total Leasing (B)                  | 1.30         | 1.30     | <u>-</u>           |
| Total (A+B)                        | 18.33        | 13.30    | 5.03               |





<sup>\*</sup> Projects in SPV

#### **Contents**



- Sustained momentum in Real Estate Segment
- 2 Resurgence of demand in Leasing Segment
- **3** Strong revival in Hospitality Segment
- 4 Financial Performance
- 5 Land bank
- 6 Projects launched and upcoming launches



## BRIGADE

## **Highlights: Real Estate - Q1 FY23**

- Achieved pre-sales of ~1.2 Mn sft with a sale value of INR 8,139
   Mn during Q1 FY23
- Average realization was INR 6,589/sft in Q1 FY23, increase by 5% compared to Q1 FY22
- Strong pipeline of ongoing projects of ~17.03 Mn sft

Strong pipeline of **upcoming projects** of **9.5 Mn sft** with key projects in **Bengaluru**, **Hyderabad & Chennai** 

#### Bengaluru

- Brigade Atmosphere, Pearl Block
- Brigade Horizon
- Brigade Nanda Heights
- Brigade El Dorado, new bl