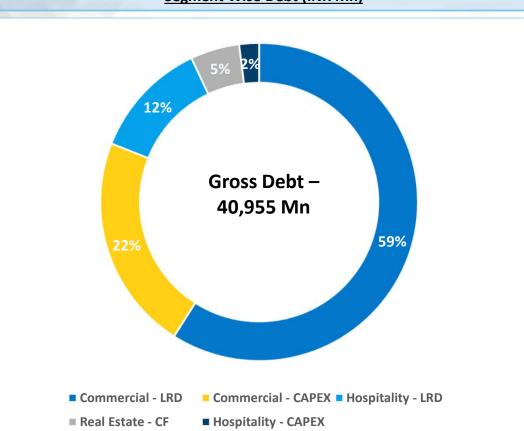

|
| Less: SPV Partner's share of debt | 7,709                                | 7,872                                | 8,173                                |
| Exposure of BEL                   | 16,355                               | 17,531                               | 19,729                               |
| Cost of Debt (Consolidated)       | 7.75%                                | 7.65%                                | 7.81%                                |
| Credit Rating                     | [ICRA] A+ (Stable), CRISIL A+/Stable | [ICRA] A+ (Stable), CRISIL A+/Stable | [ICRA] A+ (Stable), CRISIL A+/Stable |

Gross debt figure for June-22 includes INR 18,723 Mn debt taken in SPV's where BEL's share is INR 9,539 Mn

## **Debt Profile & Cost of Borrowing**







#### Gross debt to Brigade's share



Reduction in real estate debt by INR 585 Mn owing to good sales and collections during the quarter

## **Standalone Financial Statement**



(INR Mn)

| Particulars                   | Q1 FY23 | Q4 FY22 | Q1 FY22 | Q1 FY23 on<br>Q4 FY22 | Q1 FY23 on<br>Q1 FY22 |
|-------------------------------|---------|---------|---------|-----------------------|-----------------------|
| Turnover                      | 6,613   | 7,187   | 2,670   | (8%)                  | 148%                  |
| EBITDA                        | 1,746   | 1,827   | 902     | (4%)                  | 94%                   |
| Finance costs                 | 322     | 335     | 394     | (4%)                  | (18%)                 |
| Profit before depreciation    | 1,424   | 1,492