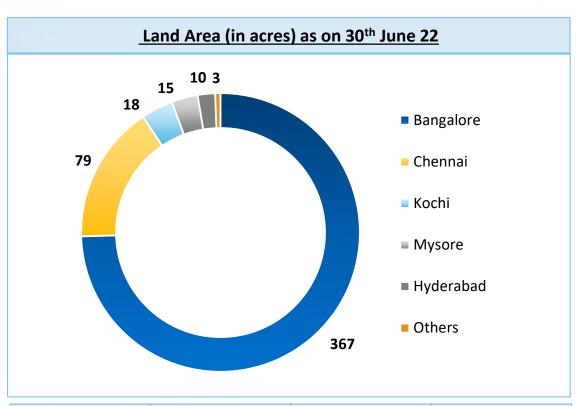

| 23%     | 18%     | 12%     |                       |                       |
| PAT/Revenue                   | 17%     | 12%     | 9%      |                       |                       |

<sup>\*</sup> PAT: Profit After Tax, PBTE: Profit Before Tax & Exceptional Items, PBT: Profit Before Tax, EBITDA: Earnings Before Interest Tax Depreciation Amortization

## **Contents**



| 1 | Su | stained | momentum | in Real | <b>Estate Segment</b> |
|---|----|---------|----------|---------|-----------------------|
|---|----|---------|----------|---------|-----------------------|

- 2 Resurgence of demand in Leasing Segment
- 3 Strong revival in Hospitality Segment
- 4 Financial Performance
- 5 Land bank
- 6 Projects launched and upcoming launches



## **Brigade's Land Bank**







| Total Land Area | Cost of Land | Amount Paid | Balance Payable |
|-----------------|--------------|-------------|-----------------|
| (Acres)         | (INR Mn)     | (INR Mn)    | (INR Mn)        |
| 492             | 18,513       | 7,621       |                 |

Others include land in Gujarat and Thiruvananthapuram

## **Developable Area Details**



| Product                 | Land Area (Acres) | Project Area (Mn<br>Sft) | BEL Share (Mn Sft) |  |  |  |
|-------------------------|-------------------|--------------------------|--------------------|--|--|--|
| Residential             | 275               | 34.7                     | 25.9               |  |  |  |
| Plotted development     | 84                | 1.8                      | 0.8                |  |  |  |
| Commercial-Lease