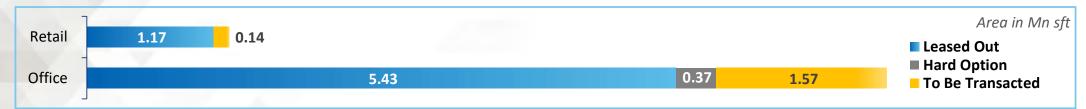

We are also enclosing herewith:

- Investor Presentation titled "Investor Presentation Q1 FY 23"
- Press Release titled; "Brigade Group's Revenue grows by 135% to Rs. 920 Crores in Q1 FY
   23. PAT after Minority Interest stands at Rs. 88 Crores."