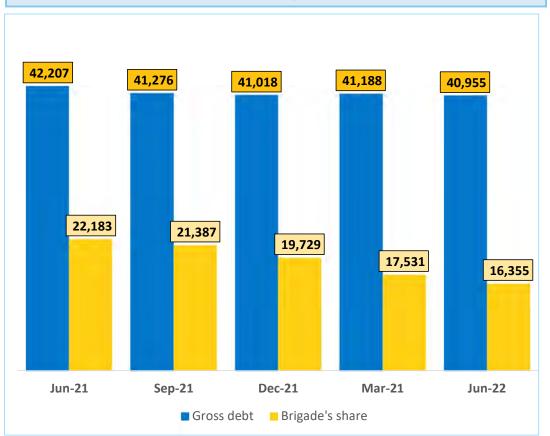

Partner's share of debt | 7,709                                | 7,872                                | 8,173                                |
| Exposure of BEL                   | 16,355                               | 17,531                               | 19,729                               |
| Cost of Debt (Consolidated)       | 7.75%                                | 7.65%                                | 7.81%                                |
| Credit Rating                     | [ICRA] A+ (Stable), CRISIL A+/Stable | [ICRA] A+ (Stable), CRISIL A+/Stable | [ICRA] A+ (Stable), CRISIL A+/Stable |

Gross debt figure for June-22 includes INR 18,723 Mn debt taken in SPV's where BEL's share is INR 9,539 Mn

## **Debt Profile & Cost of Borrowing**







#### Gross debt to Brigade's share



Reduction in real estate debt by INR 585 Mn owing to good sales and collections during the quarter

## **Standalone Financial Statement**



(INR Mn)

| Particulars                   | Q1 FY23 | Q4 FY22 | Q1 FY22 | Q1 FY23 on<br>Q4 FY22 | Q1 FY23 on<br>Q1 FY22 |
|-------------------------------|---------|---------|---------|-----------------------|-----------------------|
| Turnover                      | 6,613   | 7,187   | 2,670   | (8%)                  | 148%                  |
| EBITDA                        | 1,746   | 1,827   | 902     | (4%)                  | 94%                   |
| Finance costs                 | 322     | 335     | 394     | (4%)                  | (18%)                 |
| Profit before depreciation    | 1,424   | 1,492   | 508     | (5%)                  |