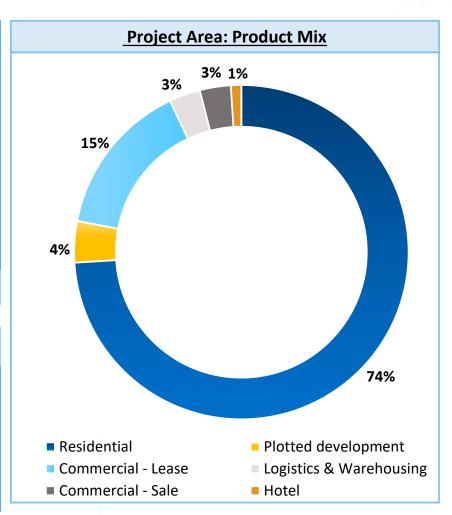

ial-Sale         | 11                | 1.5                      | 0.9                |  |  |  |
| Hotel                   | 21                | 0.4                      | 0.4                |  |  |  |
| Total                   | 492               | 46.7                     | 35.7               |  |  |  |

| Location  | Land Area (Acres) | Project Area (Mn<br>Sft) | BEL Share (Mn Sft) |
|-----------|-------------------|--------------------------|--------------------|
| Bengaluru | 367               | 33                       | 26                 |
| Chennai   | 79                | 12                       | 8                  |
| Others *  | 46                | 2                        | 2                  |
| Total     | 492               | 47                       | 36                 |



<sup>\*</sup> Kochi, Hyderabad, Mysore, Gujarat & Thiruvananthapuram

### **Contents**



| 1 | Sustaine | d momentum | in Real | <b>Estate Segment</b> |
|---|----------|------------|---------|-----------------------|
|---|----------|------------|---------|-----------------------|

- 2 Resurgence of demand in Leasing Segment
- 3 Strong revival in Hospitality Segment
- 4 Financial Performance
- 5 Land bank
- Projects launched and upcoming launches





# **Projects Launched: Q1 FY23**

| Project                           | City      | Segment             | Project Area<br>(Mn Sft) | BEL Economic Interest<br>(Mn Sft) |
|-----------------------------------|-----------|---------------------|--------------------------|-----------------------------------|
| Neem Groove @ Brigade Orchards    |