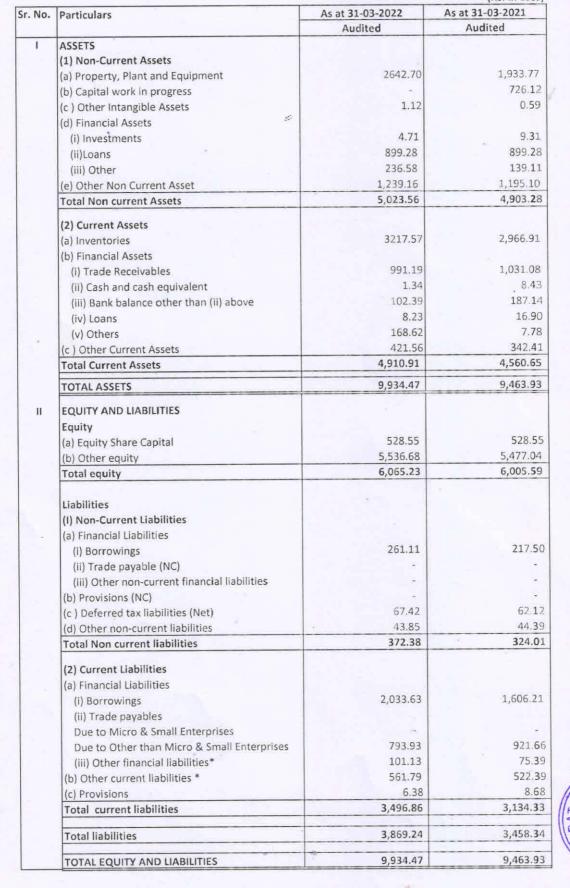

|



Manufacturers : Single Superphosphate (Powder & Granulated)

Registered Off. : 301, Hubtown Solaris, N.S. Phadke Marg, Andheri (E), Mumbai - 400 069.

Tel.: 6198 0100 / 2682 0490 Fax: 2682 0498 E-mail: bfilshivsai@gmail.com

Factory & Resort : Kharivali Village, Tal.: Wada, Dist.: Palghar. Maharashtra Pin. 421303.

www.bharatrealty.co.in / www.anchaviyo.com E-mail : bfil1318@yahoo.in / bfil1318@gmail.com

CIN - L24100MH1985PLC036547



(Rs. in Lacs)







2

Manufacturers : Single Superphosphate (Powder & Granulated)

Registered Off. : 301, Hubtown Solaris, N.S. Phadke Marg, Andheri (E), Mumbai - 400 069.

Tel.: 6198 0100 / 2682 0490 Fax: 2682 0498 E-mail: bfilshivsai@gmail.com

Factory & Resort : Kharivali Village, Tal.: Wada, Dist.: Palghar. Maharashtra Pin. 421303.

www.bharatrealty.co.in / www.anchaviyo.com E-mail : bfil1318@yahoo.in / bfil1318@gmail.com

CIN - L24100MH1985PLC036547



#### STATEMENT OF CASH FLOWS (STANDALONE) FOR THE PERIOD ENDED 31 March 2022

(Rs.in Lacs)

| Particulars