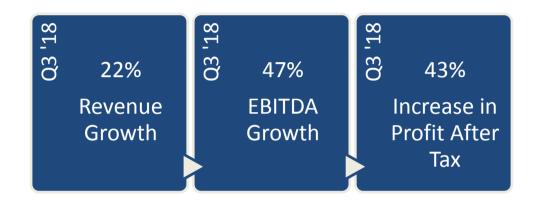

Re: <u>Sub: Unaudited Financial Results for the</u>
<u>Period/period ended December 31, 2018 and Limited Review Report</u>

Please find enclosed the Unaudited Financial Results for the period ended December 31, 2018 along with Limited Review Report thereon which was taken on record by the Board of Directors of the Company at their meeting held on January 25, 2018.