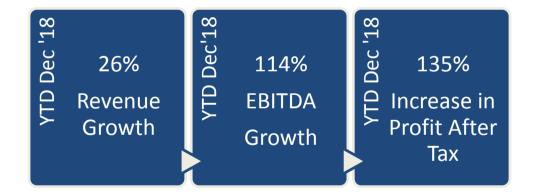

Re: <u>Sub: Unaudited Financial Results for the</u>
<u>Period/period ended December 31, 2018 and Limited Review Report</u>

Please find enclosed the Unaudited Financial Results for the period ended December 31, 2018 along with Limited Review Report thereon which was taken on record by the Board of Directors of the Company at their meeting held on January 25, 2018.