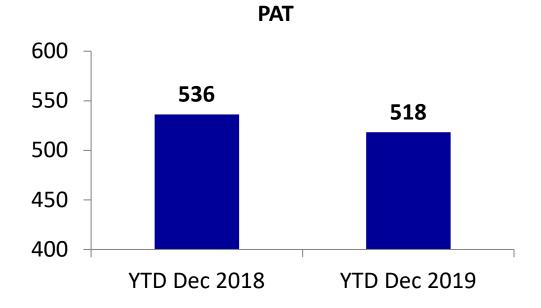

STATEMENT OF UNAUDITED STANDALONE FINANCIAL RESULTS FOR THE QUARTER AND NINE MONTHS ENDED 31ST DECEMBER 2019

Rupees in crores Quarter Ended **Nine Months Ended** Year Ended 31.12.2019 31.12.2018 31.12.2019 30.09.2019 31.12.2018 31.03.2019 **Particulars** No (1) (2)(3)(5)(Unaudited) (Audited) Sales in Numbers 821521 885716 989787 2630382 3006396 3913702 Revenue from Operations 4,347.84 4,125.46 4,663.98 18,209.92 12,941.92 13,825.90 3 Other income 0.89 4.90 0.65 6.99 3.96 7.54 **Total Income** 4,126.35 4,352.74 4,664.63 13,829.86 12,948.91 18,217.46 4 Expenditure a) Cost of materials consumed 2,742.95 3,150.32 3444.30 9,184.17 10,394.76 13,672.80 b) Purchase of stock-in-trade 70.77 70.16 60.32 199.60 182.70 244.84 c) Changes in inventories of finished goods, work-in-process and stock-in-trade 164.98 (30.73)30.07 142.40 (94.52)(75.37)d) Employee benefits expense 233.15 233.74 236.65 715.74 719.08 922.63 e) Finance cost 21.14 28.48 16.69 78.73 55.87 80.56 f) Depreciation and amortisation expense 121.25 124.07 101.24 364.69 296.18 399.27 g) Other expenses 550.34 542.40 516.91 1,599.00 1,498.76 2,011.77 Total 3,904.58 4,118.44 4,406.18 17,256.50 12,284.33 13,052.83 Profit before Exceptional items (2+3-4) 221.77 234.30 258.45 664.58 777.03 960.96 Exceptional Items - (Gain) / Loss 76.04 (76.04)Profit before tax (5-6) 145.73 310.34 258.45 664.58 777.03 960.96 8 Tax expense a) Current tax 41.20 91.29 73.00 195.46 209.99 276.76 b) Deferred tax (16.54)(35.96)7.06 (49.26)30.73 14.06 Total tax expense 24.66 55.33 80.06 146.20 240.72 290.82 Profit for the period (7-8) 121.07 255.01 178.39 518.38 536.31 670.14 Other Comprehensive Income, net of tax a) Items that will not be reclassified to profit or loss 2.41 (20.88)(3.45)(34.69)(6.40)(3.57)b) Items that will be reclassified to profit or loss (1.47)(10.77)18.12 (11.51)7.34 0.31 Total Comprehensive Income for the period (9+10) 122.01 223.36 193.06 472.18 537.25 666.88 12 Paid up equity share capital (Face value of Re.1/- each) 47.51 47.51 47.51 47.51 47.51 47.51 13 Reserves excluding revaluation reserve 3,299.81 14 | Earnings Per Share (Face value of Re. 1/- each) (not annualised) (i) Basic (in Rs.) 2.55 5.37 3.75 10.91 11.29 14.11 (ii) Diluted (in Rs.)

Notes:

Place: Chennai

Date: 4th February 2020

- 1 The Operations of the Company relate to only one segment viz., automotive vehicles and parts.
- 2 During the quarter ended 31st December 2019, following Investments have been made in subsidiaries:
- a. Rs.49.81 Crores in Equity shares of TVS Motor (Singapore) Pte. Limited, Singapore.
- b. Rs.14.21 Crores in Equity shares of PT.TVS Motor Company Indonesia, Jakarta.
- 3 The board at its meeting held today, declared an interim dividend of Rs.2.10 per share (210%) absorbing a sum of Rs.120.28 Crores including Dividend Distribution Tax (DDT) for the year 2019-20, the same will be paid to those shareholders who hold shares in physical form and / or in electronic form and whose names appear in the Register of Members and / or Depositories respectively, as at the close of working hours on 12th February 2020 (Record date).

2.55

- 4 Effective 1st April 2019, the company has adopted Ind AS 116 "Leases" and applied the Standard to its leases retrospectively and has recognised the effect of the cumulative adjustment in the opening balance of retained earnings, on the date of initial application (1st April 2019). Comparatives for the period prior to the current quarter / nine months ended have not been restated.
- 5 The Company had, in the previous quarter, reversed the provision of Rs.76.04 crores towards National Calamity Contingent Duty (NCCD) including applicable cesses for its Himachal Pradesh Plant based on a favourable ruling by CESTAT in the Company's case. Following the ruling given in the current quarter by the Hon'ble Supreme Court that NCCD, including applicable cesses, are leviable, the Company, as a prudent measure, has reinstated the provision of Rs.76.04 crores as an "exceptional item".
- 6 The above unaudited financial results were reviewed and recommended by the Audit Committee and approved by the Board of Directors at their respective meetings held on 4th February 2020. These results have been subjected to limited review by the statutory auditors of the Company.