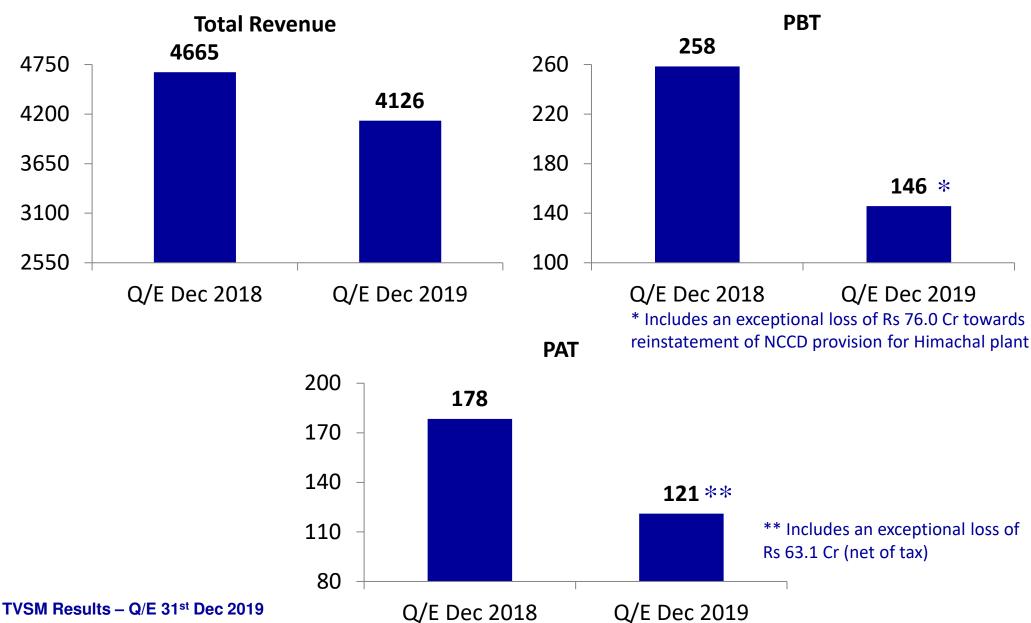

STATEMENT OF UNAUDITED STANDALONE FINANCIAL RESULTS FOR THE QUARTER AND NINE MONTHS ENDED 31ST DECEMBER 2019

Rupees in crores Quarter Ended **Nine Months Ended** Year Ended 31.12.2019 31.12.2018 31.12.2019 30.09.2019 31.12.2018 31.03.2019 **Particulars** No (1) (2)(3)(5)(Unaudited) (Audited) Sales in Numbers 821521 885716 989787 2630382 3006396 3913702 Revenue from Operations 4,347.84 4,125.46 4,663.98 18,209.92 12,941.92 13,825.90 3 Other income 0.89 4.90 0.65 6.99 3.96 7.54 **Total Income** 4,126.35 4,352.74 4,664.63 13,829.86 12,948.91 18,217.46 4 Expenditure a) Cost of materials consumed 2,742.95 3,150.32 3444.30 9,184.17 10,394.76 13,672.80 b) Purchase of stock-in-trade 70.77 70.16 60.32 199.60 182.70 244.84 c) Changes in inventories of finished goods, work-in-process and stock-in-trade 164.98 (30.73)30.07 142.40 (94.52)(75.37)d) Employee benefits expense 233.15 233.74 236.65 715.74 719.08 922.63 e) Finance cost 21.14 28.48 16.69 78.73 55.87 80.56 f) Depreciation and amortisation expense 121.25 124.07 101.24 364.69 296.18 399.27 g) Other expenses 550.34 542.40 516.91 1,599.00 1,498.76 2,011.77 Total 3,904.58 4,118.44 4,406.18 17,256.50 12,284.33 13,052.83 Profit before Exceptional items (2+3-4) 221.77 234.30 258.45 664.58 777.03 960.96 Exceptional Items - (Gain) / Loss 76.04 (76.04)Profit before tax (5-6) 145.73 310.34 258.45 664.58 777.03 960.96 8 Tax expense a) Current tax 41.20 91.29 73.00 195.46 209.99 276.76 b) Deferred tax (16.54)(35.96)7.06 (49.26)30.73 14.06 Total tax expense 24.66 55.33 80.06 146.20 240.72 290.82 Profit for the period (7-8) 121.07 255.01 178.39 518.38 536.31 670.14 Other Comprehensive Income, net of tax a) Items that will not be reclassified to profit or loss 2.41 (20.88)(3.45)(34.69)(6.40)(3.57)b) Items that will be reclassified to profit or loss (1.47)(10.77)18.12 (11.51)7.34 0.31 Total Comprehensive Income for the period (9+10) 122.01 223.36 193.06 472.18 537.25 666.88 12 Paid up equity share capital (Face value of Re.1/- each) 47.51 47.51 47.51 47.51 47.51 47.51 13 Reserves excluding revaluation reserve 3,299.81 14 | Earnings Per Share (Face value of Re. 1/- each) (not annualised) (i) Basic (in Rs.) 2.55 5.37 3.75 10.91 11.29 14.11 (ii) Diluted (in Rs.)

Notes:

Place: Chennai

Date: 4th February 2020

- 1 The Operations of the Company relate to only one segment viz., automotive vehicles and parts.
- 2 During the quarter ended 31st December 2019, following Investments have been made in subsidiaries:
- a. Rs.49.81 Crores in Equity shares of TVS Motor (Singapore) Pte. Limited, Singapore.
- b. Rs.14.21 Crores in Equity shares of PT.TVS Motor Company Indonesia, Jakarta.
- 3 The board at its meeting held today, declared an interim dividend of Rs.2.10 per share (210%) absorbing a sum of Rs.120.28 Crores including Dividend Distribution Tax (DDT) for the year 2019-20, the same will be paid to those shareholders who hold shares in physical form and / or in electronic form and whose names appear in the Register of Members and / or Depositories respectively, as at the close of working hours on 12th February 2020 (Record date).

2.55

- 4 Effective 1st April 2019, the company has adopted Ind AS 116 "Leases" and applied the Standard to its leases retrospectively and has recognised the effect of the cumulative adjustment in the opening balance of retained earnings, on the date of initial application (1st April 2019). Comparatives for the period prior to the current quarter / nine months ended have not been restated.
- 5 The Company had, in the previous quarter, reversed the provision of Rs.76.04 crores towards National Calamity Contingent Duty (NCCD) including applicable cesses for its Himachal Pradesh Plant based on a favourable ruling by CESTAT in the Company's case. Following the ruling given in the current quarter by the Hon'ble Supreme Court that NCCD, including applicable cesses, are leviable, the Company, as a prudent measure, has reinstated the provision of Rs.76.04 crores as an "exceptional item".
- 6 The above unaudited financial results were reviewed and recommended by the Audit Committee and approved by the Board of Directors at their respective meetings held on 4th February 2020. These results have been subjected to limited review by the statutory auditors of the Company.