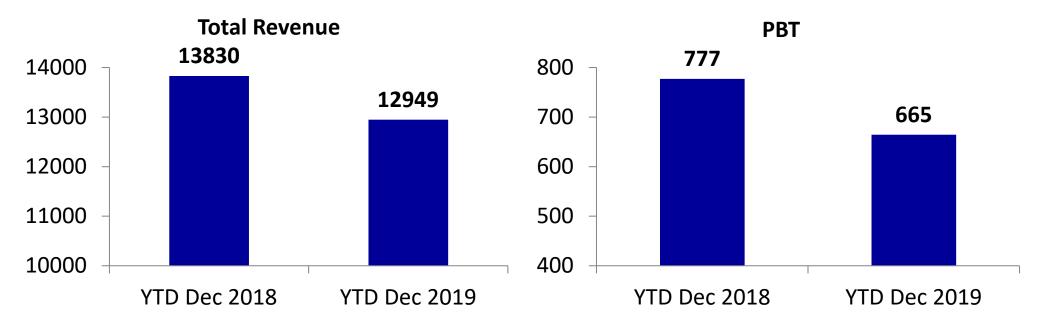

STATEMENT OF UNAUDITED STANDALONE FINANCIAL RESULTS FOR THE QUARTER AND NINE MONTHS ENDED 31ST DECEMBER 2019

Rupees in crores Quarter Ended **Nine Months Ended** Year Ended 31.12.2019 31.12.2018 31.12.2019 30.09.2019 31.12.2018 31.03.2019 **Particulars** No (1) (2)(3)(5)(Unaudited) (Audited) Sales in Numbers 821521 885716 989787 2630382 3006396 3913702 Revenue from Operations 4,347.84 4,125.46 4,663.98 18,209.92 12,941.92 13,825.90 3 Other income 0.89 4.90 0.65 6.99 3.96 7.54 **Total Income** 4,126.35 4,352.74 4,664.63 13,829.86 12,948.91 18,217.46 4 Expenditure a) Cost of materials consumed 2,742.95 3,150.32 3444.30 9,184.17 10,394.76 13,672.80 b) Purchase of stock-in-trade 70.77 70.16 60.32 199.60 182.70 244.84 c) Changes in inventories of finished goods, work-in-process and stock-in-trade 164.98 (30.73)30.07 142.40 (94.52)(75.37)d) Employee benefits expense 233.15 233.74 236.65 715.74 719.08 922.63 e) Finance cost 21.14 28.48 16.69 78.73 55.87 80.56 f) Depreciation and amortisation expense 121.25 124.07 101.24 364.69 296.18 399.27 g) Other expenses 550.34 542.40 516.91 1,599.00 1,498.76 2,011.77 Total 3,904.58 4,118.44 4,406.18 17,256.50 12,284.33 13,052.83 Profit before Exceptional items (2+3-4) 221.77 234.30 258.45 664.58 777.03 960.96 Exceptional Items - (Gain) / Loss 76.04 (76.04)Profit before tax (5-6) 145.73 310.34 258.45 664.58 777.03 960.96 8 Tax expense a) Current tax 41.20 91.29 73.00 195.46 209.99 276.76 b) Deferred tax (16.54)(35.96)7.06 (49.26)30.73 14.06 Total tax expense 24.66 55.33 80.06 146.20 240.72 290.82 Profit for the period (7-8) 121.07 255.01 178.39 518.38 536.31 670.14 Other Comprehensive Income, net of tax a) Items that will not be reclassified to profit or loss 2.41 (20.88)(3.45)(34.69)(6.40)(3.57)b) Items that will be reclassified to profit or loss (1.47)(10.77)18.12 (11.51)7.34 0.31 Total Comprehensive Income for the period (9+10) 122.01 223.36 193.06 472.18 537.25 666.88 12 Paid up equity share capital (Face value of Re.1/- each) 47.51 47.51 47.51 47.51 47.51 47.51 13 Reserves excluding revaluation reserve 3,299.81 14 | Earnings Per Share (Face value of Re. 1/- each) (not annualised) (i) Basic (in Rs.) 2.55 5.37 3.75 10.91 11.29 14.11 (ii) Diluted (in Rs.)

Notes:

Place: Chennai

Date: 4th February 2020

- 1 The Operations of the Company relate to only one segment viz., automotive vehicles and parts.
- 2 During the quarter ended 31st December 2019, following Investments have been made in subsidiaries:
- a. Rs.49.81 Crores in Equity shares of TVS Motor (Singapore) Pte. Limited, Singapore.
- b. Rs.14.21 Crores in Equity shares of PT.TVS Motor Company Indonesia, Jakarta.
- 3 The board at its meeting held today, declared an interim dividend of Rs.2.10 per share (210%) absorbing a sum of Rs.120.28 Crores including Dividend Distribution Tax (DDT) for the year 2019-20, the same will be paid to those shareholders who hold shares in physical form and / or in electronic form and whose names appear in the Register of Members and / or Depositories respectively, as at the close of working hours on 12th February 2020 (Record date).

2.55

- 4 Effective 1st April 2019, the company has adopted Ind AS 116 "Leases" and applied the Standard to its leases retrospectively and has recognised the effect of the cumulative adjustment in the opening balance of retained earnings, on the date of initial application (1st April 2019). Comparatives for the period prior to the current quarter / nine months ended have not been restated.
- 5 The Company had, in the previous quarter, reversed the provision of Rs.76.04 crores towards National Calamity Contingent Duty (NCCD) including applicable cesses for its Himachal Pradesh Plant based on a favourable ruling by CESTAT in the Company's case. Following the ruling given in the current quarter by the Hon'ble Supreme Court that NCCD, including applicable cesses, are leviable, the Company, as a prudent measure, has reinstated the provision of Rs.76.04 crores as an "exceptional item".
- 6 The above unaudited financial results were reviewed and recommended by the Audit Committee and approved by the Board of Directors at their respective meetings held on 4th February 2020. These results have been subjected to limited review by the statutory auditors of the Company.