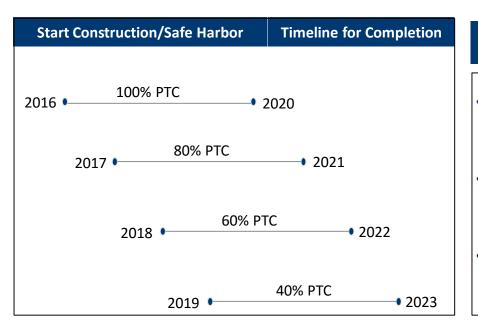

ng p.a.
  - =~20.2 mn tonnes coal avoidance p.a.
  - =~26.7 mn tonnes CO2 emission savings p.a.



# **Suzion's Global Presence**

As on 31<sup>st</sup> Mar 2018



## USA PTC Volume: ~500 MW Pipeline Created For 100% PTC Projects

#### Production Tax Credit (PTC) Extension: Huge Volume Opportunity

- PTC in USA extended until 2019 with benefits stepping down every year before phase out
- In order to qualify, projects only need to start construction and make a minimum 5% investment
   ("Safe Harbour Investments")
- Thus projects which meet safe harbour investments in 2016, will be eligible for 100% PTC benefit, while projects which meet safe harbour investments in 2017 will be eligible for 80% PTC benefit
- Timeline for completion of the projects is 4 years from the start of construction



#### **Suzlon Strategy**

- Established SPVs to implement Safe Harbor Projects and develop project pipeline
- ~500 MW Pipeline created of projects eligible for 100%
   PTC
- To translate into firm orders for execution over the next couple of years



Financial Performance

**Debt Overview** 

Industry Outlook

Technology

**Suzlon Strengths** 

**Detailed Financials** 



# **Consolidated Income Statement**

(₹ Cr.)

| Particulars                                       | Q1 FY20   | Q4 FY19   | Q1 FY19   | FY19    |
|---------------------------------------------------|-----------|-----------|-----------|---------|
| Particulars                                       | Unaudited | Unaudited | Unaudited | Audited |
| Revenue from operations                           | 833       | 1,421     |