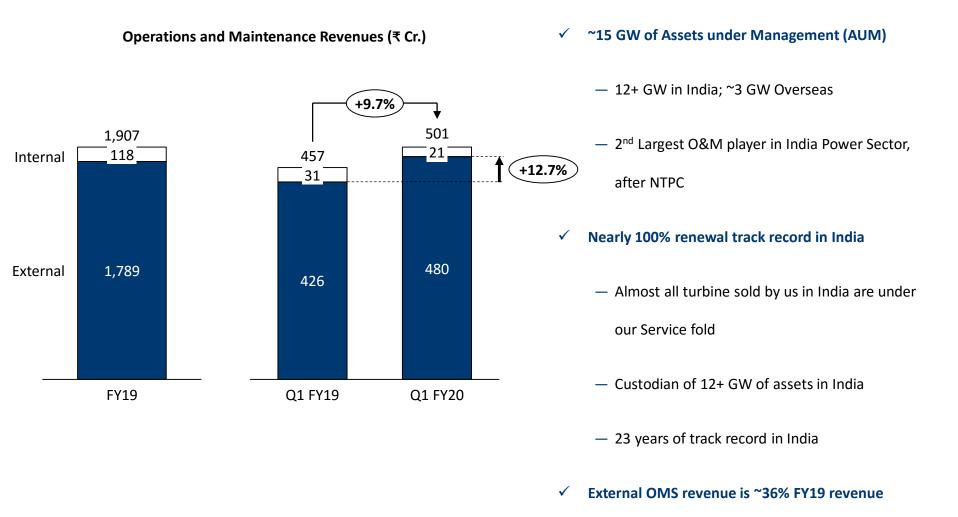

Profit                         | -337                        | -575                        |                                                       |
| Non Controlling Interest                    | -2                          | -2                          |                                                       |
| Net Profit attributable to Shareholders     | -335                        | -573                        |                                                       |



# **Net Working Capital**

Fig. in ₹ Cr.



#### **Working Capital to optimize under Auction regime**

- ✓ Reduced regulatory uncertainty
- ✓ Elongated execution schedule
- ✓ Smoothened out quarterly volumes
- ✓ Large scale project size
- ✓ Make to Order



# **Stable Service Revenue Insulated From Business Cycles**





# **Order Backlog**

| Particulars                        | Capacity    | Remarks                                  |
|------------------------------------|-------------|------------------------------------------|
| Central Auctions                   | 1,289 MW    | All orders backed by signed PPA's        |
| State Auctions                     | 164 MW      | 7 III orders backed by signed 11715      |
| Retail, Captive, PSU & IPP         | 84 MW       | Backed by advance, Not dependent on PPAs |
| Wind Firm Order Book               | 1,537 MW    |                                          |
| Value of Order Book                | ₹ 8,304 Cr. |                                          |
|                                    | +           |                                          |
| Frame