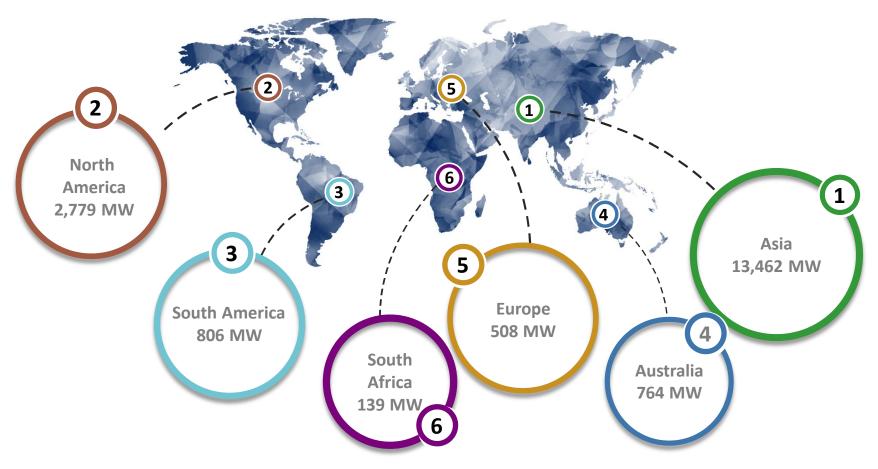

tions In India

Ranked No. 1 in Renewables Sector

#### Ranked No. 2 in Power Sector



#### Largest fleet under Operation and Maintenance fold in India

| (31st Mar'19) | # of Turbines | MW     |
|---------------|---------------|--------|
| <= 1 MW       | 1,678         | 777    |
| >1 MW < 2 MW  | 4,268         | 5,774  |
| =>2 MW        | 2,834         | 5,950  |
| Total         | 8,780         | 12,501 |

- 35% All India installed wind capacity
- ~16% All India installed renewable capacity
- ~1,800 customer relationships
- 23 years of operating track record
- 27 TWh estimated of annual clean energy;
  - =2,229 mn trees planting p.a.
  - =~20.2 mn tonnes coal avoidance p.a.
  - =~26.7 mn tonnes CO2 emission savings p.a.



# **Suzion's Global Presence**

As on 31<sup>st</sup> Mar 2018



## USA PTC Volume: ~500 MW Pipeline Created For 100% PTC Projects

#### Production Tax Credit (PTC) Extension: Huge Volume Opportunity

- PTC in USA extended until 2019 with benefits stepping down every year before phase out
- In order to qualify, projects only need to start construction and make a minimum 5% investment
   ("Safe Harbour Investments")
- Thus projects which meet safe harbour investments in 2016, will be eligible for 100% PTC benefit, while projects which meet safe harbour investments in 2017 will be eligible for 80% PTC benefit
- Timeline for completion of the projects is 4 years from the start of construction



#### **Suzlon Strategy**

- Established SPVs to implement Safe Harbor Projects and develop project pipeline
- ~500 MW Pipeline created of projects eligible for 1