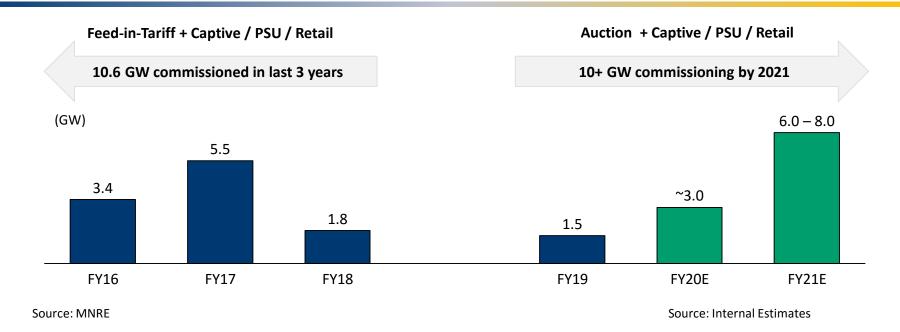

ths** 

**Detailed Financials** 



# **Key Developments in Industry**

#### Key Changes in SECI Bidding Guidelines

- ✓ Land to be secured by SCOD, not by Financial Closure (Extended period from 7 months to 18 months)
- ✓ Requirement of "Ownership of land" changed to "possession of land"
- ✓ SCOD 18 months form the date of PPA or PSA signing whichever is earlier
- ✓ Part commissioning also eligible for full tariff
- ✓ Window for revision of declared CUF of wind power project has been increased to three years

### MNRE Focus Areas / Directives

- ✓ Enhanced payment security for PPAs through Letter of Credit
- ✓ Improve administration of RPO / RGO obligations
- ✓ Reinforcement of "Must Run" Status of Wind and Solar energy projects



# **Strong Visibility On Growth For India Wind Market**



#### **Key Challenges:**

- X Infrastructure constraints
- X Land allocation delays
- X Delays in permissions from Ministry of Defence
- X Auction delays & sector uncertainties

#### **Key Drivers:**

- ✓ Push for clean, affordable and scalable power source
- ✓ Wind most competitive source of power in India
- ✓ Large untapped potential
- ✓ Auction based procurement
  - Market expanding from 8 wind states to pan India
  - Making wind subsidy free



Financial Performance

**Debt Overview** 

Industry Outlook

**Technology** 

**Suzlon Strengths** 

**Detailed Financials** 



# **Focus On Reducing LCOE**





#### **\$120:** Four Variants Launched



(Dec '18) **Hybrid Lattice Tower** 





**Smart Tubular Tower** 



Reduces LCoE and improves ROI for customers

>1,100 MW orders already b