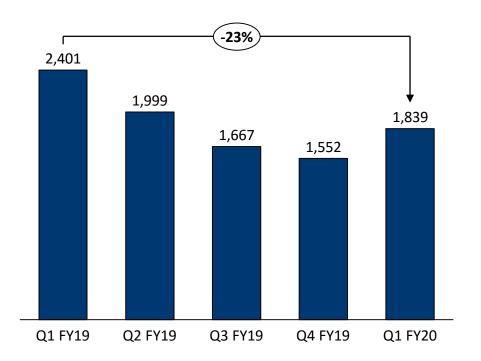

| 254                         | Primarily • Translational impact • Non cash in nature |
| Exceptional Loss / (Gain)                   | 8                           | 0                           |                                                       |
| Reported Net Profit                         | -337                        | -575                        |                                                       |
| Non Controlling Interest                    | -2                          | -2                          |                                                       |
| Net Profit attributable to Shareholders     | -335                        | -573                        |                                                       |



# **Net Working Capital**

Fig. in ₹ Cr.



#### **Working Capital to optimize under Auction regime**

- ✓ Reduced regulatory uncertainty
- ✓ Elongated execution schedule
- ✓ Smoothened out quarterly volumes
- ✓ Large scale project size
- ✓ Make to Order



# **Stable Service Revenue Insulated From Business Cycles**





# **Order Backlog**

| Particulars                        | Capacity    | Remarks                                  |
|------------------------------------|-------------|------------------------------------------|
| Central Auctions                   | 1,289 MW    | All orders backed by signed PPA's        |
| State Auctions                     | 164 MW      | 7 III orders backed by signed 11715      |
| Retail, Captive, PSU & IPP         | 84 MW       | Backed by advance, Not dependent on PPAs |
| Wind Firm Order