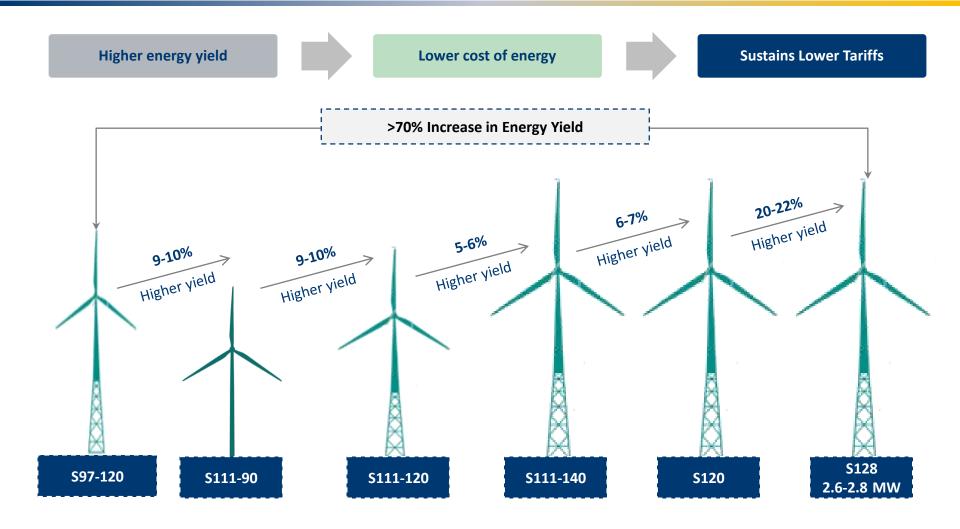

- I. Unaudited Limited Reviewed Financial Results of the Company on standalone and consolidated basis for the quarter ended 30<sup>th</sup> June 2019. Enclosed please find copy of the said results and a copy of the Limited Review Reports (standalone and consolidated) dated 14<sup>th</sup> August 2019. Also find enclosed the copy of the press release and the copy of the presentation in this regard, which are also available on the website of the Company (www.suzlon.com).
- II. Reappointment of Mr. Vinod R.Tanti as the Wholetime Director & Chief Operating Officer of the Company for a further term of three years with effect from 1st October 2019 to 30th September 2022, on same terms and conditions, subject to approval of the shareholders.