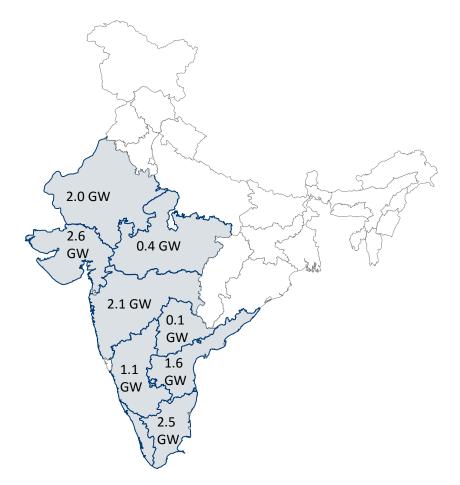

on Girder Blade, Order of Merit certificate for S128
  - Award for Innovative two fold transport system
- Team Wins IMC RBNQA 2018: Symbol Of Business Excellence
  - 1st prize for SGSL in service category, recognition of high service standards
  - 360 degree evaluation including interactions with all stakeholders
- ICERP JEC Innovation Award as "Outstanding Innovation in Composites"
  - Awarded by FRP Institute, India and JEC Composites, France
  - Testament of Suzlon's innovation in nacelle cover composites structure
- Certified as 'Great Place to Work' by the Great Place to Work® Institute
- Daman unit won Gold award by International Research Institute for Manufacturing



# 12.5 GW Wind Energy Installations In India

Ranked No. 1 in Renewables Sector

#### Ranked No. 2 in Power Sector



#### Largest fleet under Operation and Maintenance fold in India

| (31st Mar'19) | # of Turbines | MW     |
|---------------|---------------|--------|
| <= 1 MW       | 1,678         | 777    |
| >1 MW < 2 MW  | 4,268         | 5,774  |
| =>2 MW        | 2,834         | 5,950  |
| Total         | 8,780         | 12,501 |

- 35% All India installed wind capacity
- ~16% All India installed renewable capacity
- ~1,800 customer relationships
- 23 years of operating track record
- 27 TWh estimated of annual clean energy;
  - =2,229 mn trees planting p.a.
  - =~20.2 mn tonnes coal avoidance p.a.
  - =~26.7 mn tonnes CO2 emission savings p.a.



# **Suzion's Global Presence**

As on 31<sup>st</sup> Mar 2018



## USA PTC Volume: ~500 MW Pipeline Created For 100% PTC Projects

#### Production T