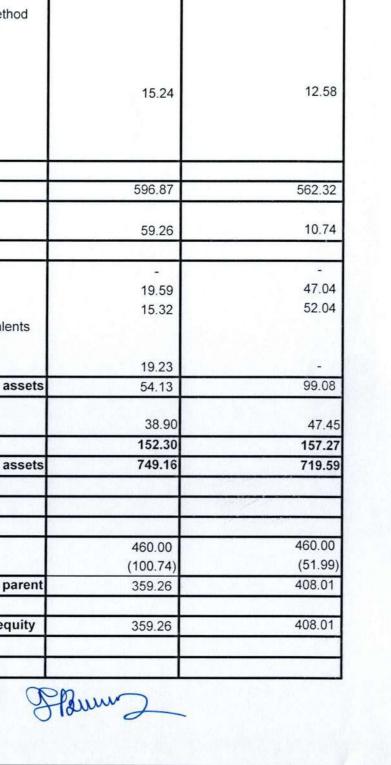

parent           |                    | 100.0                                  |  |
| Equity share capital                              | 460.00             | 460.0                                  |  |
| Other equity                                      | (100.74)           | (51.9                                  |  |
| Total equity attributable to owners of parent     | 359.26             | 408.0                                  |  |
| Non controlling interest                          |                    |                                        |  |
|                                                   | 050.00             | 408.0                                  |  |
| Total equity Liablities                           | 359.26             | 400.0                                  |  |





| Non-current financial liabilities                                                                         | 27.13                 | 27.              |  |  |  |
|-----------------------------------------------------------------------------------------------------------|-----------------------|------------------|--|--|--|
| Borrowings, non-current                                                                                   |                       |                  |  |  |  |
| Trade paybles, non-current                                                                                |                       |                  |  |  |  |
| Other non-current financial liablities                                                                    |                       |