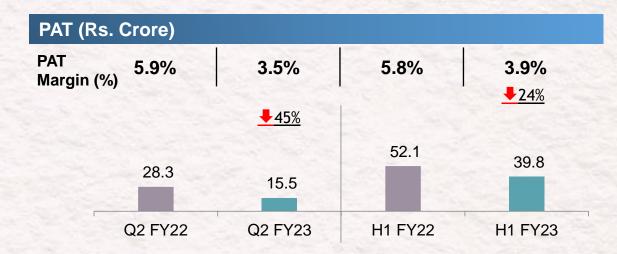

sance operates.

These statements are not guarantees of future performance, and are subject to known and unknown risks, uncertainties, and other factors, some of which are beyond Renaissance's control and difficult to predict, that could cause actual results, performance or achievements to differ materially from those in the forward-looking statements. Such statements are not, and should not be construed, as a representation as to future performance or achievements of Renaissance.

Such statements should not be regarded as a projection of future performance of Renaissance. It should be noted that the actual performance or achievements of Renaissance may vary significantly from such statements.



# Content







# Q2 & H1 FY23 Results Overview





# Q2 & H1 FY23 Financial Summary











<sup>[1]</sup> After the end of quarter under review, the Company has sub-divided the exiting 1 (one) equity share of face value of `10/- each fully paid-up into 5 (five) equity shares of face value of `2/- each fully paid-up with effect from July 20, 2022 (Record Date). The Earning Per Share (EPS) number of the current quarter and all comparative periods presented above have been restated to give effect of such sub-division of equity shares. \* Certain customers requested their deliveries early resulting in increase in Q1FY23 revenue and lower Q2 FY23 revenue, However, on H1FY23 basis, Revenue was higher by 14%YoY.

# **Management Message**





# Commenting on the performance for Q2 & H1 FY23, Mr. Sumit Shah – Chairman and Global CEO, Renaissance Global Limited said,

"We have delive