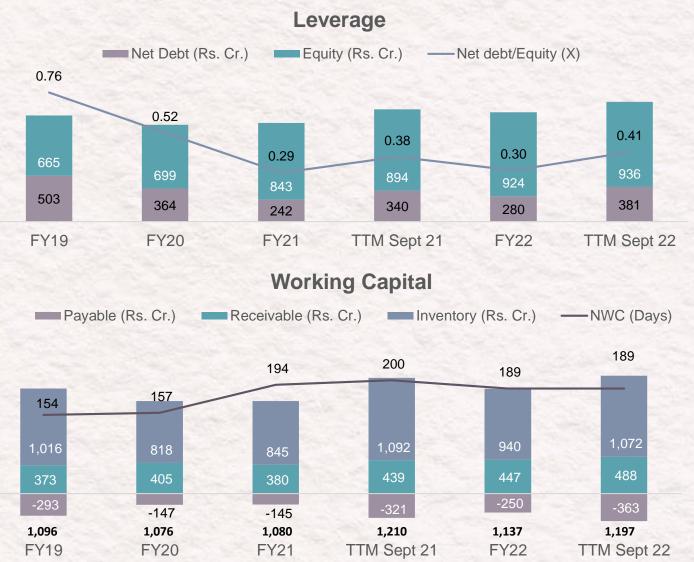

ust Free Cash Flow Generation**



### \* Strong FCF generation

- \* Branded Jewellery a low capitalintensive business
- \* Operating leverage & minimal capex spends to further improve FCF generation, going ahead
- \* Cash balances to be strategically utilized to create shareholder value

### Free Cash Flow Generation (Rs. Cr.)



Cash, Cash Equivalents & Current Investments (Rs. Cr.)



# **Strong Balance Sheet**



- Highly disciplined balance sheet approach
- Increase in capital deployment due to higher business YoY reflecting in higher equity & debt.
- Net Debt to Equity ratio as of September 2022 stands healthy at 0.41 despite investments in acquisitions and new headquarters
- Strict control over working capital reflected in NWC days falling from 230\* to 189 days

Total NWC (₹ Cr)



<sup>\*</sup> Net Working Cycle days is not comparable to previous periods due to recent change in revenue recognition policy in the Plain Gold Division due to which, Renaissance is now recognizing only making charges as revenue for this gold division. This will meaningfully reduce the reported revenues of the company leading to a higher NWC days number. On a like to like basis revenue recognition the NWC cycle has improved from 230 days as on Sept 21 to 189 days in Sept 22.

# **Healthy Return Ratios**

- \* H1 FY23 Return on Equity stood at 10.3% vs 12.0% for FY22. It is as high as 13.0% without considering cash & current investments.
- \* Branded business enjoys ROEs in the range of 22-25%. D2C business enjoys even higher ROEs
- \* As contribution from branded business increases, marg