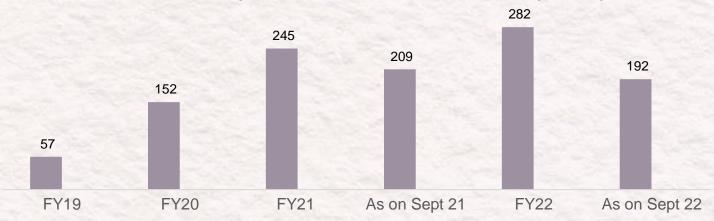

re

- EBITDA Margins stood at 7.9% as against 10.6%, lower by 275bps led by higher raw material prices
- D2C business witnessed lower margins during H1 FY23 owing to recently acquired entity Four Mines Inc.
  - Renaissance anticipates this segment to report strong margins over the longer-term

### PAT

PAT, after discontinued operations, stood at Rs. 40 crore as against Rs. 52 crore, lower by 24%

### **Robust Free Cash Flow Generation**



### \* Strong FCF generation

- \* Branded Jewellery a low capitalintensive business
- \* Operating leverage & minimal capex spends to further improve FCF generation, going ahead
- \* Cash balances to be strategically utilized to create shareholder value

### Free Cash Flow Generation (Rs. Cr.)



Cash, Cash Equivalents & Current Investments (Rs. Cr.)



# **Strong Balance Sheet**



- Highly disciplined balance sheet approach
- Increase in capital deployment due to higher business YoY reflecting in higher equity & debt.
- Net Debt to Equity ratio as of September 2022 stands healthy at 0.41 despite investments in acquisitions and new headquarters
- Strict control over working capital reflected in NWC days falling from 230\* to 189 days

Total NWC (₹ Cr)



<sup>\*</sup> Net Working Cycle days is not comparable to previous periods due to recent change in revenue recognition policy in the Plain Gold Division due to which, Renaissance is now recognizing only making charges as revenue for this gold division. This will meaningfully reduce the reported revenues of the company leading to a higher NWC days number. On a like to like basis revenue