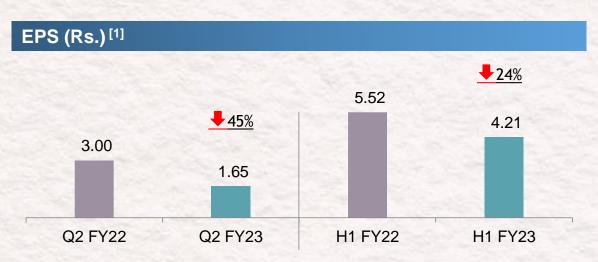

We are also enclosing herewith the Press Release on Q2 & H1 FY23 Results and Presentation on earnings for Q2 & H1 FY23 to highlight the performance of Second quarter and half year ended September 30, 2022