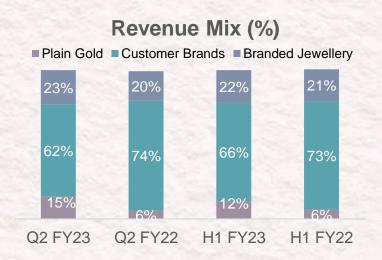

& H1 FY23 Operational Summary



| Revenue Break-up         | Q2    | Q2    | Shift %   | H1      | H1    | Shift % |
|--------------------------|-------|-------|-----------|---------|-------|---------|
| (Rs. Cr.)                | FY23  | FY22  | Gillit 70 | FY23    | FY22  | Omit 70 |
| <b>Branded Jewellery</b> | 99.6  | 95.0  | 4.8%      | 223.7   | 186.5 | 19.9%   |
| - B2B                    | 55.7  | 74.7  | -25.4%    | 139.1   | 141.2 | -1.5%   |
| - D2C                    | 43.9  | 20.4  | 115.5%    | 84.6    | 45.4  | 86.6%   |
| Customer brands          | 273.1 | 355.4 | -23.1%    | 665.2   | 646.1 | 3.0%    |
| Plain Gold               | 67.5  | 26.7  | 152.8%    | 125.1   | 54.0  | 131.7%  |
| Total Revenues           | 440.2 | 477.1 | -7.7%     | 1,014.0 | 886.6 | 14.4%   |



| EBITDA Break-Up        | Q2 FY23          |            | Q2 FY22          |            | Shift YoY  | H1 FY23          |            | H1 FY22          |            | Shift YoY  |
|------------------------|------------------|------------|------------------|------------|------------|------------------|------------|------------------|------------|------------|
|                        | EBITDA<br>(₹ Cr) | EBITDA (%) | EBITDA<br>(₹ Cr) | EBITDA (%) | EBITDA (₹) | EBITDA<br>(₹ Cr) | EBITDA (%) | EBITDA<br>(₹ Cr) | EBITDA (%) | EBITDA (₹) |
| Branded                | 13.3             | 13.3%      | 16.2             | 17.1%      | -18.2%     | 29.5             | 13.2%      | 30.0             | 16.1%      | -1.6%      |
| - B2B                  | 8.2              | 14.7%      | 12.1