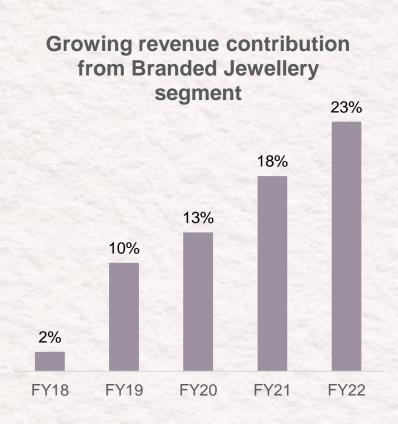

We are also enclosing herewith the Press Release on Q2 & H1 FY23 Results and Presentation on earnings for Q2 & H1 FY23 to highlight the performance of Second quarter and half year ended September 30, 2022