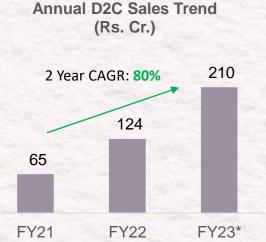

We are also enclosing herewith the Press Release on Q2 & H1 FY23 Results and Presentation on earnings for Q2 & H1 FY23 to highlight the performance of Second quarter and half year ended September 30, 2022