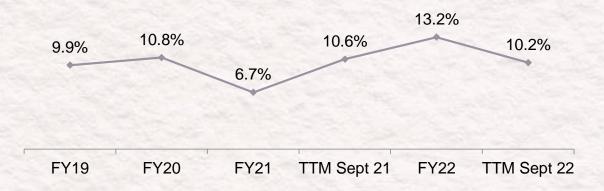

We are also enclosing herewith the Press Release on Q2 & H1 FY23 Results and Presentation on earnings for Q2 & H1 FY23 to highlight the performance of Second quarter and half year ended September 30, 2022