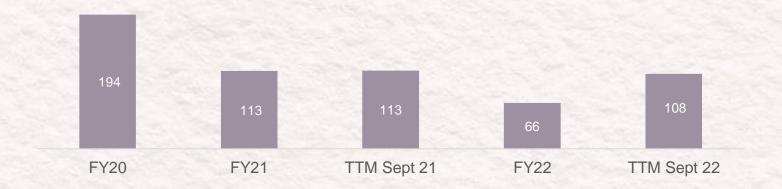

DA**

EBITDA came in at Rs. 80 crore as against Rs. 95 crore

- EBITDA Margins stood at 7.9% as against 10.6%, lower by 275bps led by higher raw material prices
- D2C business witnessed lower margins during H1 FY23 owing to recently acquired entity Four Mines Inc.
  - Renaissance anticipates this segment to report strong margins over the longer-term

### PAT

PAT, after discontinued operations, stood at Rs. 40 crore as against Rs. 52 crore, lower by 24%

### **Robust Free Cash Flow Generation**



### \* Strong FCF generation

- \* Branded Jewellery a low capitalintensive business
- \* Operating leverage & minimal capex spends to further improve FCF generation, going ahead
- \* Cash balances to be strategically utilized to create shareholder value

### Free Cash Flow Generation (Rs. Cr.)



Cash, Cash Equivalents & Current Investments (Rs. Cr.)



# **Strong Balance Sheet**



- Highly disciplined balance sheet approach
- Increase in capital deployment due to higher business YoY reflecting in higher equity & debt.
- Net Debt to Equity ratio as of September 2022 stands healthy at 0.41 despite investments in acquisitions and new headquarters
- Strict control over working capital reflected in NWC days falling from 230\* to 189 days

Total NWC (₹ Cr)



<sup>\*</sup> Net Working Cycle days is not comparable to previous periods due to recent change in revenue recognition policy in the Plain Gold Division due to which, Renaissance is now recognizing only making charges as revenue for this gold division. This will meaningfully reduce the reported revenues of the company leading to