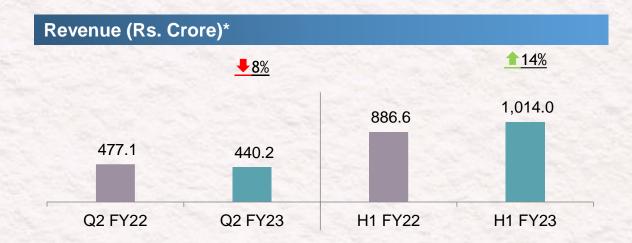

naissance operates.

These statements are not guarantees of future performance, and are subject to known and unknown risks, uncertainties, and other factors, some of which are beyond Renaissance's control and difficult to predict, that could cause actual results, performance or achievements to differ materially from those in the forward-looking statements. Such statements are not, and should not be construed, as a representation as to future performance or achievements of Renaissance.

Such statements should not be regarded as a projection of future performance of Renaissance. It should be noted that the actual performance or achievements of Renaissance may vary significantly from such statements.



# Content







# Q2 & H1 FY23 Results Overview





# Q2 & H1 FY23 Financial Summary











<sup>[1]</sup> After the end of quarter under review, the Company has sub-divided the exiting 1 (one) equity share of face value of `10/- each fully paid-up into 5 (five) equity shares of face value of `2/- each fully paid-up with effect from July 20, 2022 (Record Date). The Earning Per Share (EPS) number of the current quarter and all comparative periods presented above have been restated to give effect of such sub-division of equity shares. \* Certain customers requested their deliveries early resulting in increase in Q1FY23 revenue and lower Q2 FY23 revenue, However, on H1FY23 basis, Revenue was higher by 14%YoY.

# **Management Message**





# Commenting on the performance for Q2 & H1 FY23, Mr. Sumit Shah – Chairman and Global CEO, Renaissance Global Limited said,

"We have de