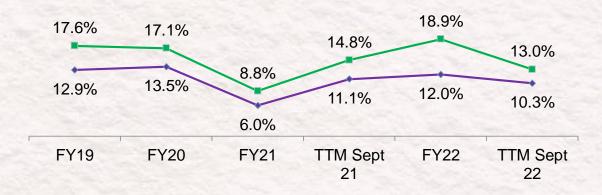

We are also enclosing herewith the Press Release on Q2 & H1 FY23 Results and Presentation on earnings for Q2 & H1 FY23 to highlight the performance of Second quarter and half year ended September 30, 2022