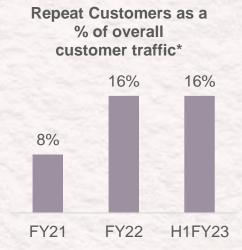

We are also enclosing herewith the Press Release on Q2 & H1 FY23 Results and Presentation on earnings for Q2 & H1 FY23 to highlight the performance of Second quarter and half year ended September 30, 2022