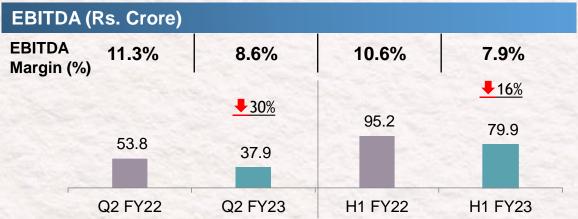

issance operates.

These statements are not guarantees of future performance, and are subject to known and unknown risks, uncertainties, and other factors, some of which are beyond Renaissance's control and difficult to predict, that could cause actual results, performance or achievements to differ materially from those in the forward-looking statements. Such statements are not, and should not be construed, as a representation as to future performance or achievements of Renaissance.

Such statements should not be regarded as a projection of future performance of Renaissance. It should be noted that the actual performance or achievements of Renaissance may vary significantly from such statements.



# Content







# Q2 & H1 FY23 Results Overview





# Q2 & H1 FY23 Financial Summary











<sup>[1]</sup> After the end of quarter under review, the Company has sub-divided the exiting 1 (one) equity share of face value of `10/- each fully paid-up into 5 (five) equity shares of face value of `2/- each fully paid-up with effect from July 20, 2022 (Record Date). The Earning Per Share (EPS) number of the current quarter and all comparative periods presented above have been restated to give effect of such sub-division of equity shares. \* Certain customers requested their deliveries early resulting in increase in Q1FY23 revenue and lower Q2 FY23 revenue, However, on H1FY23 basis, Revenue was higher by 14%YoY.

# **Management Message**





# Commenting on the performance for Q2 & H1 FY23, Mr. Sumit Shah – Chairman and Global CEO, Renaissance Global Limited said,

"We have deli