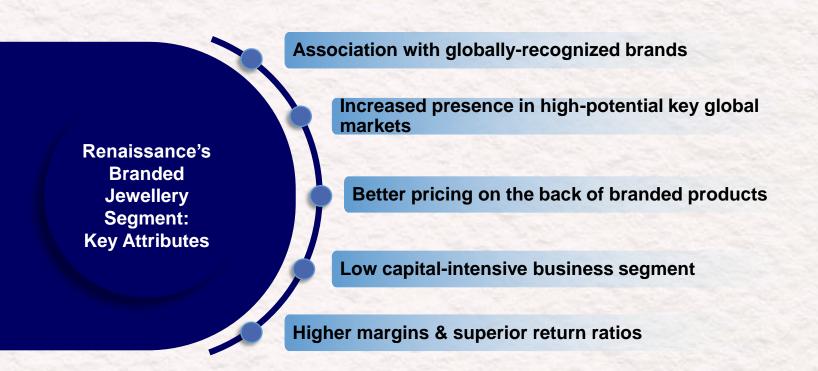

We are also enclosing herewith the Press Release on Q2 & H1 FY23 Results and Presentation on earnings for Q2 & H1 FY23 to highlight the performance of Second quarter and half year ended September 30, 2022