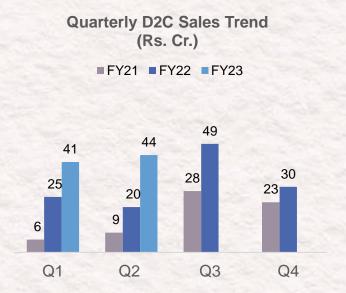

We are also enclosing herewith the Press Release on Q2 & H1 FY23 Results and Presentation on earnings for Q2 & H1 FY23 to highlight the performance of Second quarter and half year ended September 30, 2022