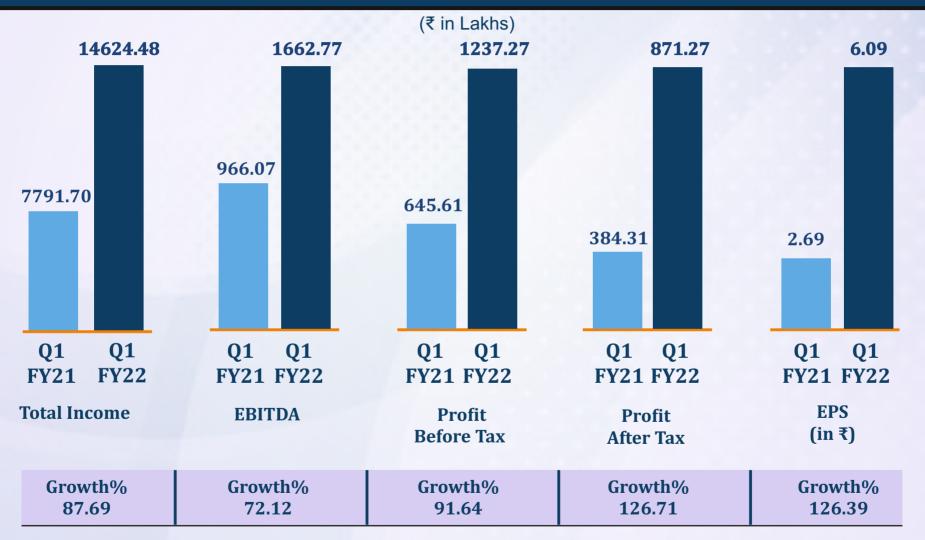

STATEMENT OF UNAUDITED STANDALONE FINANCIAL RESULTS FOR THE QUARTER ENDED 30th JUNE, 2021

|          |                                                                                                                                                      |           | Quarter Ended                                                                                                   |           |                          |
|----------|------------------------------------------------------------------------------------------------------------------------------------------------------|-----------|-----------------------------------------------------------------------------------------------------------------|-----------|--------------------------|
|          |                                                                                                                                                      |           | 30.06.2021 30.06.2020                                                                                           |           | Year Ended<br>31.03.2021 |
| 1.       | Particulars                                                                                                                                          | Unaud     | The party of the local data and the second data and the second data and the second data and the second data and |           | ited                     |
| 4        |                                                                                                                                                      | Unaut     | anteu                                                                                                           | Add       | neu                      |
| - 1      | Revenue from Operations                                                                                                                              |           | 7 706 70                                                                                                        | 15 462 77 | 44 060 7                 |
|          | (a) Net Sales / income from Operations Net of GST                                                                                                    | 14,249.07 | 7,706.20                                                                                                        | 15,462.77 | 44,969.73                |
|          | (b) Other Operating Income                                                                                                                           | 50.23     | 34.79                                                                                                           | 56.74     | 194.64                   |
| 2        | Other Income                                                                                                                                         | 325.18    | 50.71                                                                                                           | 328.68    | 751.80                   |
|          |                                                                                                                                                      |           |                                                                                                                 |           |                          |
| 3        | Total Income (1+2)                                                                                                                                   | 14,624.48 | 7,791.70                                                                                                        | 15,848.19 | 45,916.23                |
| 4        | Expenses                                                                                                                                             |           |                                                                                                                 |           |                          |
|          | (a) Cost of materials consumed                                                                                                                       | 8,674.06  | 3,642.05                                                                                                        | 8,187.07  | 23,925.6                 |
|          | (b) Purchase of stock-in-trade                                                                                                                       | 419.65    | 117.00                                                                                                          | 1,508.68  | 2,687.6                  |
|          | (c) Change in inventory of finished goods.work in progress and stock-in-trade                                                                        | (763.99)  | 96.99                                                                                                           | (273.00)  | (1,440.3                 |
|          | (d) Employee benefit expenses                                                                                                                        | 1,143.78  | 889.02                                                                                                          | 1,078.49  | 4,077.9                  |
|          | (e) Finance costs                                                                                                                                    | 346.38    | 201.07                                                                                                          | 282.60    | 917.1                    |
|          |                                                                                                                                                      | 244.84    | 221.10                                                                                                          | 242.94    | 918.4                    |
| - 1      | (f) Depreciation and amortisation expenses                                                                                                           |           | 1,978.87                                                                                                        | 3,155.82  | 10,416.6                 |
|          | (g) Other Expenditure                                                                                                                                | 3,322.50  | 1,970.07                                                                                                        | 5,155.02  | 10,410.0                 |
|          | Total Expenses                                                                                                                                       | 13,387.22 | 7,146.10                                                                                                        | 14,182.60 | 41,503.0                 |
| 5        | Profit/ (Loss) before exceptional items (3-4)                                                                                                        | 1,237.26  | 645.60                                                                                                          | 1,665.59  | 4,413.1                  |
| 5        | Exceptional Items                                                                                                                                    |           |                                                                                                                 | -         | -                        |
| ,        | Profit/ (Loss) before Tax                                                                                                                            | 1,237.26  | 645.60                                                                                                          | 1,665.59  | 4,413.1                  |
| 1        |                                                                                                                                                      |           |                                                                                                                 |           |                          |
| 3        | Tax Expenses                                                                                                                                         |           |                                                                                                                 |           |                          |
|          | (1) Current Tax                                                                                                                                      | 248.13    | 125.26                                                                                                          | 291.05    | 783.                     |
|          | (2) Deferred Tax                                                                                                                                     | 117.86    | 136.03                                                                                                          | 208.35    | 608.                     |
| 9        | Profit/ (Loss) from Continuing Operation (7-8)                                                                                                       | 871.27    | 384.31                                                                                                          | 1,166.18  | 3,021.4                  |
| LO       | Profit/ (Loss) from Discontinuing Operation                                                                                                          |           | -                                                                                                               | -         | -                        |
| 11       | Tax from Discontinuing Operation                                                                                                                     | -         | -                                                                                                               |           |                          |
| 12       | Profit/ (Loss) from Discontinuing Operation (10-11)                                                                                                  | · · · ·   | -                                                                                                               | -         | -                        |
| 13       | Net Profit(Loss) for the period (9+12)                                                                                                               | 871.27    | 384.31                                                                                                          | 1,166.18  | 3,021.4                  |
| 14       | Other Comprehensive Income                                                                                                                           |           |                                                                                                                 | 20.7      |                          |
|          | A (i) Items that will not be re-classified to Profit or Loss                                                                                         |           | -                                                                                                               | (43.23)   | (43.                     |
|          | (ii) Income Tax realting to items that will not be re classified Profit or Loss                                                                      | -         |                                                                                                                 |           | -                        |
|          |                                                                                                                                                      |           |                                                                                                                 |           | -                        |
|          | B (i) Items that will be re-classified to Profit or Loss<br>(ii) Income Tax realting to items that will not be re classified Profit or Loss          | -         |                                                                                                                 | -         | -                        |
| 15       | TOTAL COMPREHENSIVE INCOME FOR THE PERIOD (13+14)                                                                                                    | 871.27    | 384.31                                                                                                          | 1,122.95  | 2,978.                   |
| 16       | Equity Share Capital (Face Value STATEMENT OF ₹, 10/- each)                                                                                          | 1,431.96  | 1,431.96                                                                                                        | 1,431.96  | 1,431.                   |
| 17       | Other Equity                                                                                                                                         | 15,045.37 | 11,809.15                                                                                                       | 14,317.19 | 14,317                   |
| .,       | Earning per Share (for continuing operations)                                                                                                        |           |                                                                                                                 |           |                          |
|          |                                                                                                                                                      | 6.00      | 2.69                                                                                                            | 7.85      | 20.                      |
|          |                                                                                                                                                      |           | 2.09                                                                                                            |           |                          |
|          | - Basic EPS                                                                                                                                          | 6.09      | 2.00                                                                                                            | 705       | 30                       |
| 18       | - Basic EPS *                                                                                                                                        | 6.09      | 2.69                                                                                                            | 7.85      | 20.                      |
| 18       | - Basic EPS                                                                                                                                          |           | 2.69                                                                                                            | 7.85      | 20.                      |
| 18       | - Basic EPS *                                                                                                                                        |           | 2.69                                                                                                            | - 7.85    | 20.                      |
| 18       | - Basic EPS<br>- Diluted EPS<br>Earning per Share (for discontinuing operations)                                                                     |           | 2.69                                                                                                            |           | 20.                      |
| 18<br>19 | <ul> <li>Basic EPS</li> <li>Diluted EPS</li> <li>Earning per Share (for discontinuing operations)</li> <li>Basic EPS</li> <li>Diluted EPS</li> </ul> |           | 2.69<br>-<br>-                                                                                                  |           | 20                       |
| 18       | <ul> <li>Basic EPS</li> <li>Diluted EPS</li> <li>Earning per Share (for discontinuing operations)</li> <li>Basic EPS</li> </ul>                      |           | 2.69                                                                                                            | -         |                          |