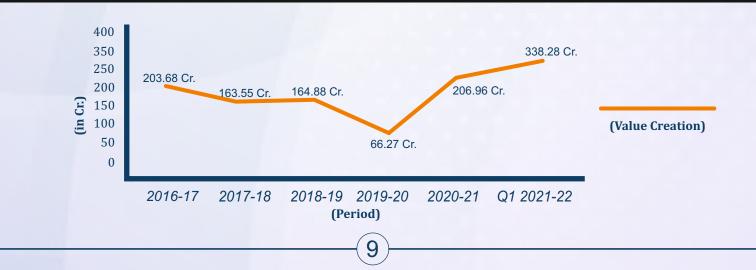

1.24       |
| Total Outstanding<br>Liability to EBITDA<br>(in times) | 13.10      | 12.31      |
| EBITDA Margin<br>(in %)                                | 12.48      |            |

8





## **Operational Highlights Q1 FY 22**

### Performance

| Head                                  | Increased by |
|---------------------------------------|--------------|
| Total Income                          | 88%          |
| EBITDA                                | 72%          |
| Net Profit                            | 127%         |
| Trading Activities as<br>DOPW of IOCL | 19%          |

### Volume

| Head       | Increased by |
|------------|--------------|
| Production | 50%          |
| Sales      | 51%          |
| Exports    | 45%          |

### **Value Creation for all Stakeholders**







# Sustainability through





## **Solar Power**

# Kanpur Plastipack Limited has planned to source its 40% Power needs through Solar Power by the ending FY 2021-22.

Your Company has become one of the very few companies in the State of Uttar Pradesh to enter into a power purchase agreement of 9.375 MW Solar energy. It was a pioneer in the region to install the roof top solar power for its energy needs.







## Way ahead



For detailed information and updates on Financial statements visit us at -

www.kanplas.com/en/financials www.nseindia.com www.bseindia.com







13