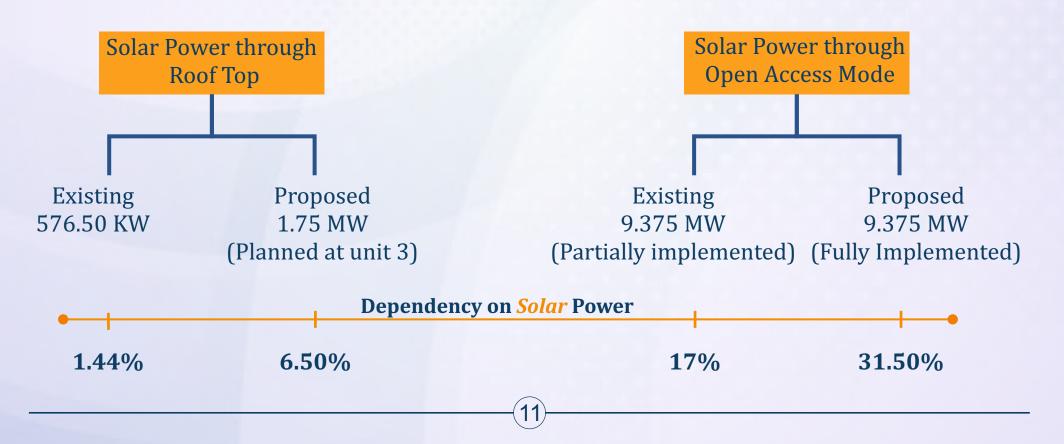

|
| EBITDA                                | 72%          |
| Net Profit                            | 127%         |
| Trading Activities as<br>DOPW of IOCL | 19%          |

### Volume

| Head       | Increased by |
|------------|--------------|
| Production | 50%          |
| Sales      | 51%          |
| Exports    | 45%          |

### **Value Creation for all Stakeholders**







# Sustainability through





## **Solar Power**

# Kanpur Plastipack Limited has planned to source its 40% Power needs through Solar Power by the ending FY 2021-22.

Your Company has become one of the very few companies in the State of Uttar Pradesh to enter into a power purchase agreement of 9.375 MW Solar energy. It was a pioneer in the region to install the roof top solar power for its energy needs.







## Way ahead



For detailed information and updates on Financial statements visit us at -

www.kanplas.com/en/financials www.nseindia.com www.bseindia.com







13