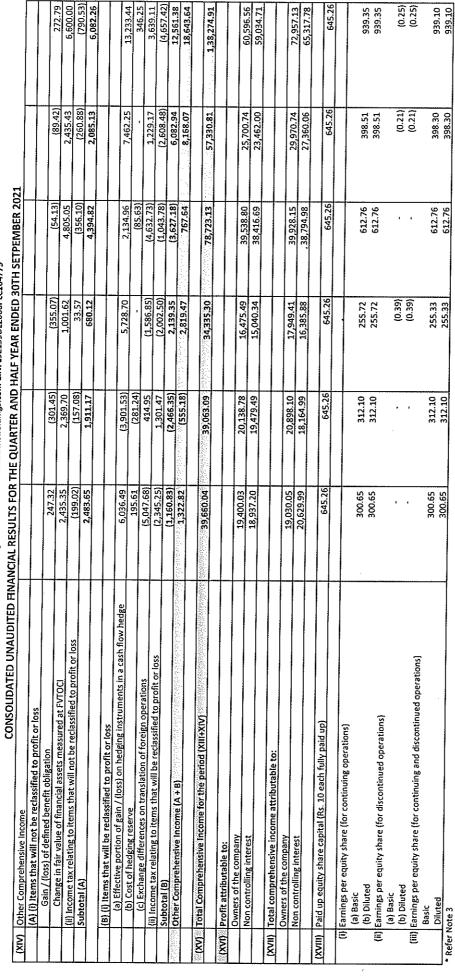

### NOTES TO UNAUDITED STANDALONE FINANCIAL RESULTS FOR THE QUARTER AND HALF YEAR ENDED 30TH SEPTEMBER 2021

- 1 The above results were reviewed by the Audit Committee and approved by the Board of Directors at its meeting held on 11 November 2021. The review report of the statutory Auditors is being filed with Bombay Stock Exchange. For more details on Standalone results, visit investors section of our website at WWW.KAMAHOLDINGS.COM and financial results of Corporates section of www.bseindia.com.
- 2 These financials results of the Company have been prepared in accordance with Indian Accounting Standard ("Ind AS") preparation under section 133 of the Companies Act, 2013 read with relevant rules issued thereunder and the accounting principles generally accepted in India.
- 3 The company has only one segment i.e. Core Investment and therefore reporting of segment wise information in not applicable.
- 4 The Limited Review for the quarter and half year ended 30 September 2021, as required under regulation 33 of the Listing Regulations, has been completed by the Statutory Auditors.