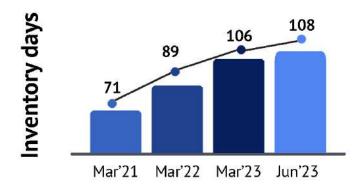

-60.6%     |
| EBITDA (%)               | 6.9%    | 10.0%   | -307       | 6.9%    | 15.1%   | -823       |
| Depreciation             | 5       | 5       | 15.7%      | 5       | 5       | 1.6%       |
| Finance Cost             | 6       | 7       | -21.6%     | 6       | 10      | -41.1%     |
| Profit Before Tax (PBT)  | 10      | 14      | -27.7%     | 10      | 30      | -65.3%     |
| Tax                      | 3       | 5       | -34.6%     | 3       | 7       | -54.6%     |
| Profit After Tax (PAT)   | 7       | 9       | -23.9%     | 7       | 23      | -68.9%     |
| PAT (%)                  | 2.9%    | 4.6%    | -164       | 2.9%    | 8.2%    | -530       |



### Financial Metrics - I

(INR Cr.)









\*Calculated excluding IPO cash proceeds



### Financial Metrics - II











### Global Customer Relationships

Presence across Multiple Industries with a Diversified Customer Base





# Global Customer Relationships

Revenue split based on Customer geography



**INDIA – 45%** 

**US - 55%** 

### **FY 2023**

**INDIA – 41%** 

US - 59%



# Industry Outlook

Key Drivers



- Solar
- Hydrogen
- · Electric Vehicles

# Mfg. moving to US and India

- "China+1" strategy
- · US-China trade war

# Rising share of EMS manufacturing

EMS Industry CAGR¹: 32.3%

Industry

**Tailwinds** 

Industry In-house CAGR¹: 21.4%

### Growing Indian EMS market

 Increasing new electronic applications

Source: F&S report. Mfg. - Manufacturing. Note: 1. CAGR over FY22 - 26E in India domestic production



# Industry Outlook

Sizeable and Growing Global EMS Market Opportunity