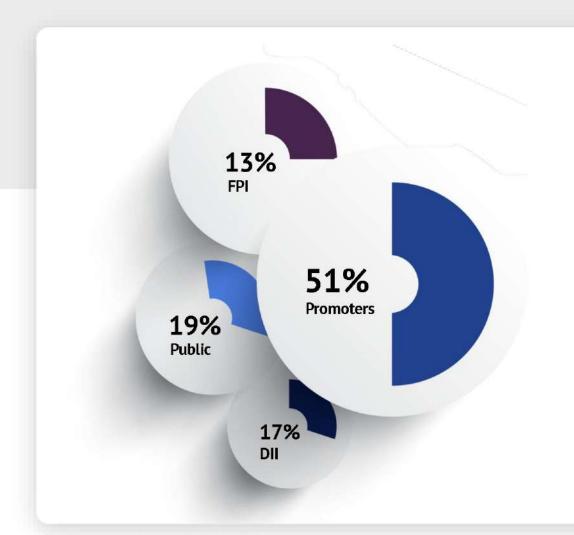

- Prior experience with Badgeville, Inc. and Marketo, Inc.



Byas Unnikrishnan Nambisan

Independent Director

- Master's degree in science (industrial administration) from Carnegie-Mellon University
- Currently, serves as the CEO & Director on the Board of Ezetap Mobile Solutions Pvt. Ltd.



Nandita Abraham Independent Director

- Master's degree in science from Philadelphia College of Textiles and Science and a diploma in apparel marketing and merchandising from NIFT, New Delhi
- Currently, serves on the Board of Cerebrus Consultants Pvt. Ltd.

Instrumental in Avalon's growth

Notes: MD = Managing Director, ISB = Indian School of Business; PGDM = Post Graduate Diploma in Management. 1. Awarded by Confederation of Indian Industry.



# Annexures

# **Shareholding Pattern**

(INR Cr.)



|                               | Share Information<br>(As on June 30, 2023) |  |
|-------------------------------|--------------------------------------------|--|
|                               |                                            |  |
| ISE Ticker                    | AVALON                                     |  |
| BSE Ticker                    | 543896                                     |  |
| Market Cap (INR Cr)           | 3,594                                      |  |
| % free-float                  | 49.0%                                      |  |
| ree-float market cap (INR Cr) | 1,753                                      |  |
| Shares Outstanding            | 6,52,92,577                                |  |
| ndustry                       | Electronic Manufacturing<b