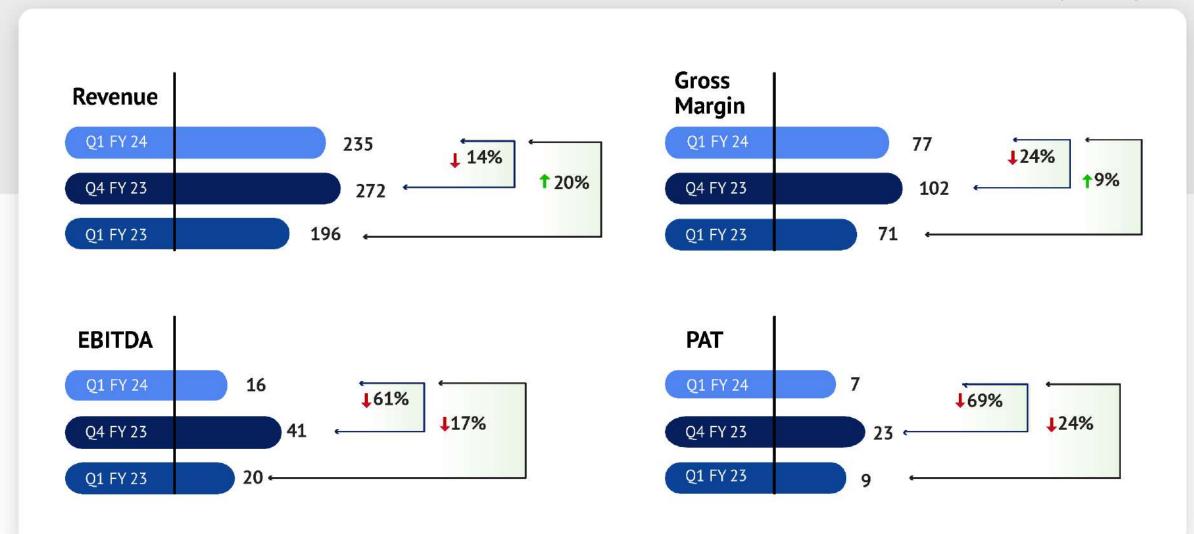

events

Successfully added three new Clean energy customers – one of them in the EV space. Ramp up expected in Q4

Entered the heat shield market (thermal blanket) in Aerospace segment. Work transitioning from US to India. PO expected in Q4 FY24

Received the first tooling order for plastic components for use in the interiors of commercial aircrafts

Successfully entered new geographies and won initial orders for Design & Development

Expansion of 2 new manufacturing plants at MEPZ, Chennai is progressing well. These are to be used for big Box-builds, specialized metal processes & expansion of plastics capabilities

# Contracts & Letter of Intents executable over next 2 to 4 years and not included in order book



### Financial Highlights – Q1 FY24





### Financial Highlights – Q1 FY24



### **Income Statement**

| Particulars              | Q1 FY24 | Q1 FY23 | YoY Change | Q1 FY24 | Q4 FY23 | QoQ Change |
|--------------------------|---------|---------|------------|---------|---------|------------|
| Revenue from Operations  | 235     | 196     | 19.9%      | 235     | 272     | -13.5%     |
| Cost of Goods Sold       | 158     | 125     | 19.6%      | 158     | 170     | -7.1%      |
| Gross Margin             | 77      | 71      | 8.6%       | 77      | 102     | -24.2%     |
| Gross Margin (%)         | 32.8%   | 36.3%   | 271 bps    | 32.8%   | 37.5%   | -463       |
| Personnel Cost           | 45      | 36      | 26.5%      | 45      | 43      | 5.9%       |
| Other Operating Expenses | 16      | 16      | -0.2%      | 16      | 18      | -12.5%     |
| EBITDA