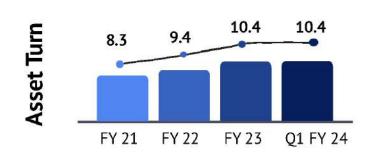

BITDA                   | 16      | 20      | -17.0%     | 16      | 41      | -60.6%     |
| EBITDA (%)               | 6.9%    | 10.0%   | -307       | 6.9%    | 15.1%   | -823       |
| Depreciation             | 5       | 5       | 15.7%      | 5       | 5       | 1.6%       |
| Finance Cost             | 6       | 7       | -21.6%     | 6       | 10      | -41.1%     |
| Profit Before Tax (PBT)  | 10      | 14      | -27.7%     | 10      | 30      | -65.3%     |
| Tax                      | 3       | 5       | -34.6%     | 3       | 7       | -54.6%     |
| Profit After Tax (PAT)   | 7       | 9       | -23.9%     | 7       | 23      | -68.9%     |
| PAT (%)                  | 2.9%    | 4.6%    | -164       | 2.9%    | 8.2%    | -530       |



### Financial Metrics - I

(INR Cr.)









\*Calculated excluding IPO cash proceeds



### Financial Metrics - II











### Global Customer Relationships

Presence across Multiple Industries with a Diversified Customer Base





# Global Customer Relationships

Revenue split based on Customer geography



**INDIA – 45%** 

**US - 55%** 

### **FY 2023**

**INDIA – 41%** 

US - 59%



# Industry Outlook

Key Drivers



- Solar
- Hydrogen
- · Electric Vehicles

# Mfg. moving to US and India

- "China+1" strategy
- · US-China trade war

# Rising share of EMS manufacturing

EMS Industry CAGR¹: 32.3%

Industry

**Tailwinds** 

Industry In-house CAGR¹: 21.4%

### Growing Indian EMS market

 Increasing new electronic applications

Source: F&S report. Mfg. - Manufacturing. Note: 1. CAGR over FY22 - 26E in India domestic producti