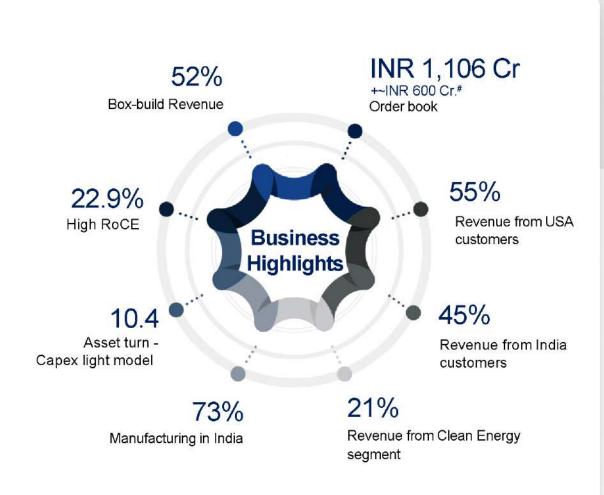

Fully Integrated EMS Company with a Global Delivery Footprint



14\* Manufacturing units across US / India



Hybrid Manufacturing Operations



570k+\*sq.ft. Design & Manufacturing Facilities



Located in SEZ and DTA



Only India EMS player to have full-fledged manufacturing facilities in the US

One stop shop for all EMS services



100 %



Avalon Technologies & Services Pvt Ltd, India

99.9 %



Sienna ECAD Technologies Pvt Ltd, India 100 %



ABV Electronics Inc., US

# One of the leading India EMS player

Q1 FY24 metrics



**Employed** 

Return on Capital

6.9%

2.9%

EBITDA Margin

**PAT Margin** 



Source: F&S report. Percentages have been rounded of to the nearest whole number.

<sup>\*</sup> Includes two new plants under construction at Chennai

### **Business Highlights**



Key events

Successfully added three new Clean energy customers – one of them in the EV space. Ramp up expected in Q4

Entered the heat shield market (thermal blanket) in Aerospace segment. Work transitioning from US to India. PO expected in Q4 FY24

Received the first tooling order for plastic components for use in the interiors of commercial aircrafts

Successfully entered new geographies and won initial orders for Design & Development

Expansion of 2 new manufacturing plants at MEPZ, Chennai is progressing well. These are to be used for big Box-builds, specialized metal processes & expansion of plastics capabilities

# Contracts & Letter of Intents executable over next 2 to 4 years and not included in order book



### Financial Highlights – Q1 FY24





### Financial Highlights – Q1