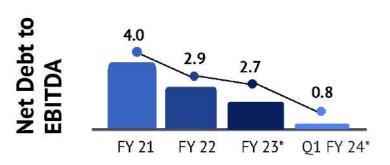

A                   | 16      | 20      | -17.0%     | 16      | 41      | -60.6%     |
| EBITDA (%)               | 6.9%    | 10.0%   | -307       | 6.9%    | 15.1%   | -823       |
| Depreciation             | 5       | 5       | 15.7%      | 5       | 5       | 1.6%       |
| Finance Cost             | 6       | 7       | -21.6%     | 6       | 10      | -41.1%     |
| Profit Before Tax (PBT)  | 10      | 14      | -27.7%     | 10      | 30      | -65.3%     |
| Tax                      | 3       | 5       | -34.6%     | 3       | 7       | -54.6%     |
| Profit After Tax (PAT)   | 7       | 9       | -23.9%     | 7       | 23      | -68.9%     |
| PAT (%)                  | 2.9%    | 4.6%    | -164       | 2.9%    | 8.2%    | -530       |



### Financial Metrics - I

(INR Cr.)









\*Calculated excluding IPO cash proceeds



### Financial Metrics - II











### Global Customer Relationships

Presence across Multiple Industries with a Diversified Customer Base





# Global Customer Relationships

Revenue split based on Customer geography



**INDIA – 45%** 

**US - 55%** 

### **FY 2023**

**INDIA – 41%** 

US - 59%



# Industry Outlook

Key Drivers



- Solar
- Hydrogen
- · Electric Vehicles

# Mfg. moving to US and India

- "China+1" strategy
- · US-China trade war

# Rising share of EMS manufacturing

EMS Industry CAGR¹: 32.3%

Industry

**Tailwinds** 

Industry In-house CAGR¹: 21.4%

### Growing Indian EMS market

 Increasing new electronic applications

Source: F&S report. Mfg. - Manufacturing. Note: 1. CAGR over FY22 - 26E in India domestic production