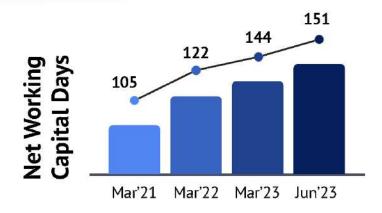

%     |
| EBITDA (%)               | 6.9%    | 10.0%   | -307       | 6.9%    | 15.1%   | -823       |
| Depreciation             | 5       | 5       | 15.7%      | 5       | 5       | 1.6%       |
| Finance Cost             | 6       | 7       | -21.6%     | 6       | 10      | -41.1%     |
| Profit Before Tax (PBT)  | 10      | 14      | -27.7%     | 10      | 30      | -65.3%     |
| Tax                      | 3       | 5       | -34.6%     | 3       | 7       | -54.6%     |
| Profit After Tax (PAT)   | 7       | 9       | -23.9%     | 7       | 23      | -68.9%     |
| PAT (%)                  | 2.9%    | 4.6%    | -164       | 2.9%    | 8.2%    | -530       |



### Financial Metrics - I

(INR Cr.)









\*Calculated excluding IPO cash proceeds



### Financial Metrics - II











### Global Customer Relationships

Presence across Multiple Industries with a Diversified Customer Base





# Global Customer Relationships

Revenue split based on Customer geography



**INDIA – 45%** 

**US - 55%** 

### **FY 2023**

**INDIA – 41%** 

US - 59%



# Industry Outlook

Key Drivers



- Solar
- Hydrogen
- · Electric Vehicles

# Mfg. moving to US and India

- "China+1" strategy
- · US-China trade war

# Rising share of EMS manufacturing

EMS Industry CAGR¹: 32.3%

Industry

**Tailwinds** 

Industry In-house CAGR¹: 21.4%

### Growing Indian EMS market

 Increasing new electronic applications

Source: F&S report. Mfg. - Manufacturing. Note: 1. CAGR over FY22 - 26E in India domestic production



# Industry Outlook

Sizeable and Growing Global EMS Market Opportunity

EMS ma