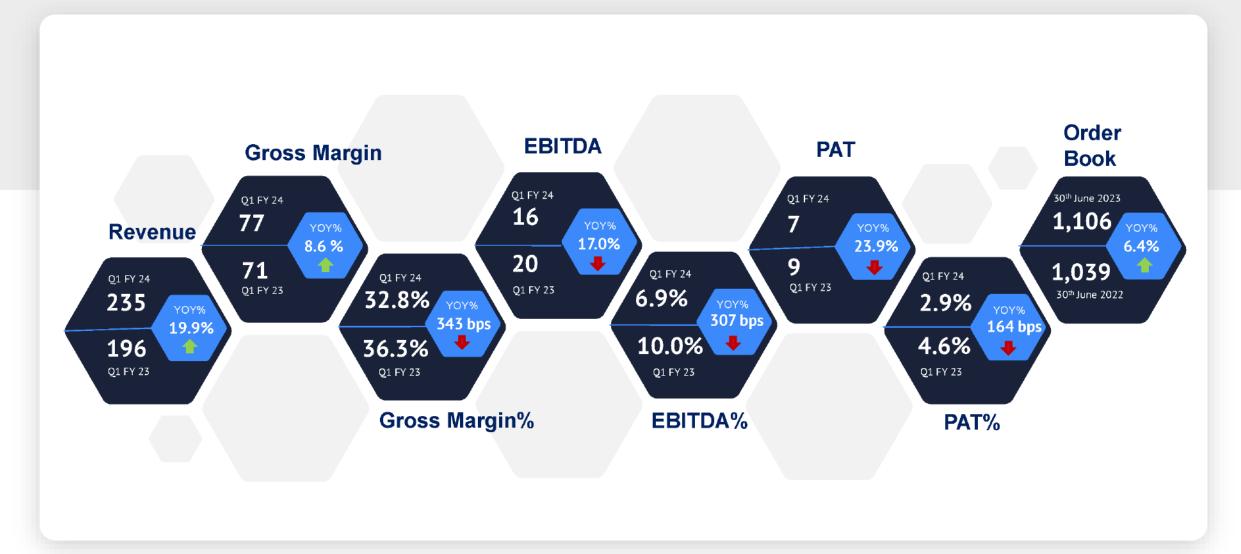

nai

### **Business Highlights**



Key events

Successfully added three new Clean energy customers – one of them in the EV space. Ramp up expected in Q4

Entered the heat shield market (thermal blanket) in Aerospace segment. Work transitioning from US to India. PO expected in Q4 FY24

Received the first tooling order for plastic components for use in the interiors of commercial aircrafts

Successfully entered new geographies and won initial orders for Design & Development

Expansion of 2 new manufacturing plants at MEPZ, Chennai is progressing well. These are to be used for big Box-builds, specialized metal processes & expansion of plastics capabilities

# Contracts & Letter of Intents executable over next 2 to 4 years and not included in order book



### Financial Highlights – Q1 FY24





### Financial Highlights – Q1 FY24



### **Income Statement**

| Particulars              | Q1 FY24 | Q1 FY23 | YoY Change | Q1 FY24 | Q4 FY23 | QoQ Change |
|--------------------------|---------|---------|------------|---------|---------|------------|
| Revenue from Operations  | 235     | 196     | 19.9%      | 235     | 272     | -13.5%     |
| Cost of Goods Sold       | 158     | 125     | 19.6%      | 158     | 170     | -7.1%      |
| Gross Margin             | 77      | 71      | 8.6%       | 77      | 102     | -24.2%     |
| Gross Margin (%)         | 32.8%   | 36.3%   | 271 bps    | 32.8%   | 37.5%   | -463       |
| Personnel Cost           | 45      | 36      | 26.5%      | 45      | 43      | 5.9%       |
| Other Operating Expenses | 16      | 16      | -0.2%      | 16