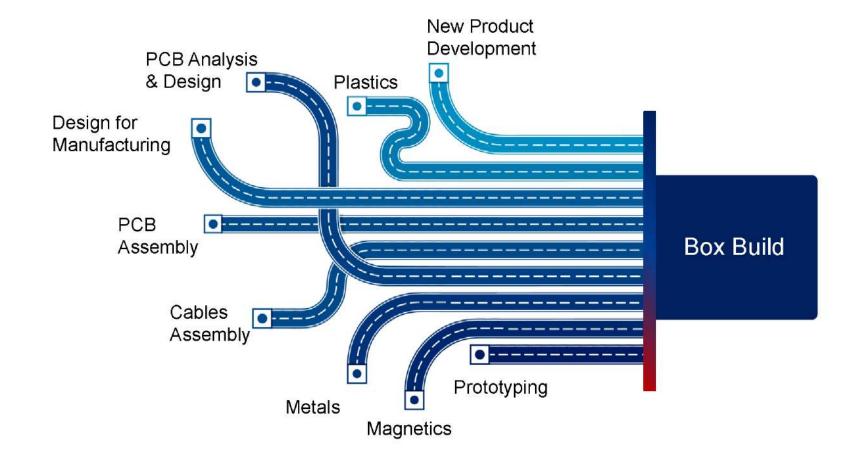

ecialized welding processes
- Brazing and heat treatment



# Piston assembly for fueling system

Industrials

- Intricate injection insert molding
- Ultrasonically welding seals
- Ensuring leak proof between fuel and nonfuel side plastics



# Anti-collision signaling system Railways

- Conducted joint product development and prototyping for over 6 years (early 2009 to 2015)
- Highly critical and reliable product
- Significant barriers to entry for Railway Projects



# Awards & Recognition

Numerous Awards Stand Testimony of Performance



Select customer awards for quality and customer satisfaction



# Client Delivery Model (1/2) Flexibility in manufacturing and leveraging Hybrid Model





www.avalontec.com

# Client Delivery Model (2/2)

Strong Focus on Up-selling and Cross-selling





# Global Manufacturing Footprint Serve Customers Locally and Leverage Hybrid Model of Delivery

Global manufacturing presence with state-of-the-art manufacturing facilities



Accredited with Global Quality Standards and Certifications

















>560 k sq. ft. design & mfg. facilities

65 Production lines Operating 2 shifts

Buffer capacity to ramp up production

Notes: Numbers have been rounded-off. SMT = Surface Mount Technology; THT = Through Hole Tech aken by a qualified worker to perform a given task; 4. One of the facilities is located in Kanchipuram; 5. DTA = Domestic Tariff Area.



# Avalon's Manufacturing Facilities















## Key Management Personnel

Strong Management Team with Proven Track Record of Performance and Sound Cross-functional Expertise



#### Mic