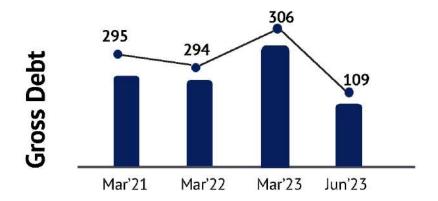

TDA                   | 16      | 20      | -17.0%     | 16      | 41      | -60.6%     |
| EBITDA (%)               | 6.9%    | 10.0%   | -307       | 6.9%    | 15.1%   | -823       |
| Depreciation             | 5       | 5       | 15.7%      | 5       | 5       | 1.6%       |
| Finance Cost             | 6       | 7       | -21.6%     | 6       | 10      | -41.1%     |
| Profit Before Tax (PBT)  | 10      | 14      | -27.7%     | 10      | 30      | -65.3%     |
| Tax                      | 3       | 5       | -34.6%     | 3       | 7       | -54.6%     |
| Profit After Tax (PAT)   | 7       | 9       | -23.9%     | 7       | 23      | -68.9%     |
| PAT (%)                  | 2.9%    | 4.6%    | -164       | 2.9%    | 8.2%    | -530       |



### Financial Metrics - I

(INR Cr.)









\*Calculated excluding IPO cash proceeds



### Financial Metrics - II











### Global Customer Relationships

Presence across Multiple Industries with a Diversified Customer Base





# Global Customer Relationships

Revenue split based on Customer geography



**INDIA – 45%** 

**US - 55%** 

### **FY 2023**

**INDIA – 41%** 

US - 59%



# Industry Outlook

Key Drivers



- Solar
- Hydrogen
- · Electric Vehicles

# Mfg. moving to US and India

- "China+1" strategy
- · US-China trade war

# Rising share of EMS manufacturing

EMS Industry CAGR¹: 32.3%

Industry

**Tailwinds** 

Industry In-house CAGR¹: 21.4%

### Growing Indian EMS market

 Increasing new electronic applications

Source: F&S report. Mfg. - Manufacturing. Note: 1. CAGR over FY22 - 26E in India domestic production