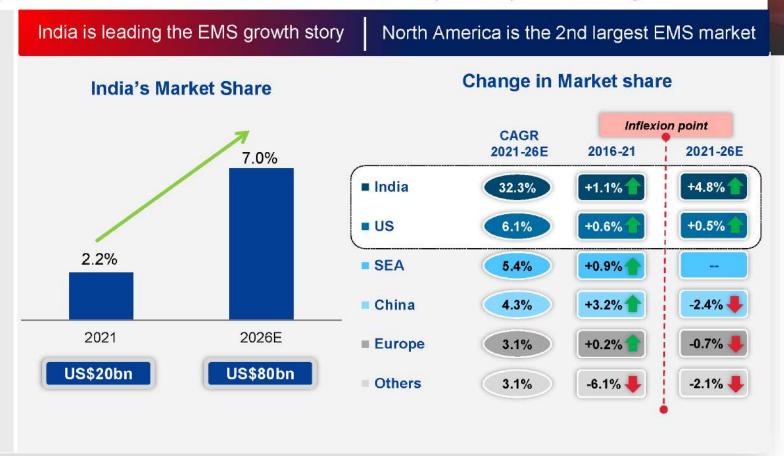

Base





# Global Customer Relationships

Revenue split based on Customer geography



**INDIA – 45%** 

**US - 55%** 

### **FY 2023**

**INDIA – 41%** 

US - 59%



# Industry Outlook

Key Drivers



- Solar
- Hydrogen
- · Electric Vehicles

# Mfg. moving to US and India

- "China+1" strategy
- · US-China trade war

# Rising share of EMS manufacturing

EMS Industry CAGR¹: 32.3%

Industry

**Tailwinds** 

Industry In-house CAGR¹: 21.4%

### Growing Indian EMS market

 Increasing new electronic applications

Source: F&S report. Mfg. - Manufacturing. Note: 1. CAGR over FY22 - 26E in India domestic production



# Industry Outlook

Sizeable and Growing Global EMS Market Opportunity

EMS market is poised for a robust growth across industries. India showcases unique competitive strengths





Source: F&S Report. Notes: Numbers have been rounded-off.



### Our Growth Strategy

### **Optimal**

#### Blend of



#### Geography

 Cater to world's fastest growing EMS markets – India & US

Customer Presence
45%
India
55%
USA

 Capitalize on India manufacturing and US onboarding Manufacturing Presence
73%
India
27%
USA

 Capitalize on hybrid manufacturing model

#### Combination of



### Today's & Tomorrow's Technology

- Established businesses –
   Collaborate, Grow wallet share via up-selling & cross-selling
- Sunrise sector Partner with emerging pioneers. Eg: Clean energy technology companies

#### Balance of



#### **Profitability & Growth**

- · Focus on profitable growth
- · Cater to
  - profitable segments. Eg: Aerospace
  - complex & mission critical product.
     Eg: Big