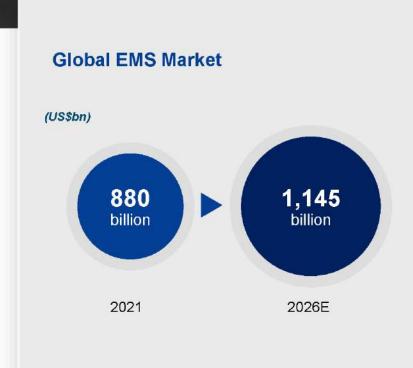

er Base





# Global Customer Relationships

Revenue split based on Customer geography



**INDIA – 45%** 

**US - 55%** 

### **FY 2023**

**INDIA – 41%** 

US - 59%



# Industry Outlook

Key Drivers



- Solar
- Hydrogen
- · Electric Vehicles

# Mfg. moving to US and India

- "China+1" strategy
- · US-China trade war

# Rising share of EMS manufacturing

EMS Industry CAGR¹: 32.3%

Industry

**Tailwinds** 

Industry In-house CAGR¹: 21.4%

### Growing Indian EMS market

 Increasing new electronic applications

Source: F&S report. Mfg. - Manufacturing. Note: 1. CAGR over FY22 - 26E in India domestic production



# Industry Outlook

Sizeable and Growing Global EMS Market Opportunity

EMS market is poised for a robust growth across industries. India showcases unique competitive strengths





Source: F&S Report. Notes: Numbers have been rounded-off.



### Our Growth Strategy

### **Optimal**

#### Blend of



#### Geography

 Cater to world's fastest growing EMS markets – India & US

Customer Presence
45%
India
55%
USA

 Capitalize on India manufacturing and US onboarding Manufacturing Presence
73%
India
27%
USA

 Capitalize on hybrid manufacturing model

#### Combination of



### Today's & Tomorrow's Technology

- Established businesses –
   Collaborate, Grow wallet share via up-selling & cross-selling
- Sunrise sector Partner with emerging pioneers. Eg: Clean energy technology companies

#### Balance of



#### **Profitability & Growth**

- · Focus on profitable growth
- · Cater to
  - profitable segments. Eg: Aerospace
  - complex & mission critical product.
     Eg: B