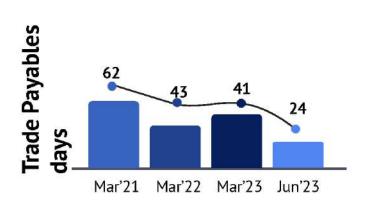

60.6%     |
| EBITDA (%)               | 6.9%    | 10.0%   | -307       | 6.9%    | 15.1%   | -823       |
| Depreciation             | 5       | 5       | 15.7%      | 5       | 5       | 1.6%       |
| Finance Cost             | 6       | 7       | -21.6%     | 6       | 10      | -41.1%     |
| Profit Before Tax (PBT)  | 10      | 14      | -27.7%     | 10      | 30      | -65.3%     |
| Tax                      | 3       | 5       | -34.6%     | 3       | 7       | -54.6%     |
| Profit After Tax (PAT)   | 7       | 9       | -23.9%     | 7       | 23      | -68.9%     |
| PAT (%)                  | 2.9%    | 4.6%    | -164       | 2.9%    | 8.2%    | -530       |



### Financial Metrics - I

(INR Cr.)









\*Calculated excluding IPO cash proceeds



### Financial Metrics - II











### Global Customer Relationships

Presence across Multiple Industries with a Diversified Customer Base





# Global Customer Relationships

Revenue split based on Customer geography



**INDIA – 45%** 

**US - 55%** 

### **FY 2023**

**INDIA – 41%** 

US - 59%



# Industry Outlook

Key Drivers



- Solar
- Hydrogen
- · Electric Vehicles

# Mfg. moving to US and India

- "China+1" strategy
- · US-China trade war

# Rising share of EMS manufacturing

EMS Industry CAGR¹: 32.3%

Industry

**Tailwinds** 

Industry In-house CAGR¹: 21.4%

### Growing Indian EMS market

 Increasing new electronic applications

Source: F&S report. Mfg. - Manufacturing. Note: 1. CAGR over FY22 - 26E in India domestic production



# Industry Outlook

Sizeable and Growing Global EMS Market Opportunity

EM