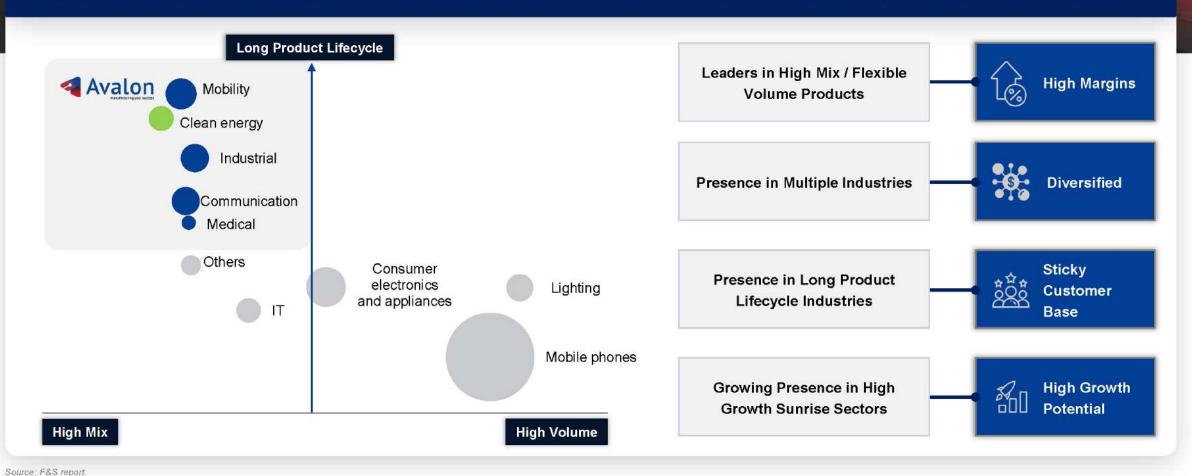

duct / PCB Design



### Clean Energy

Avalon's Presence in Clean Energy, a Sunrise Sector for the EMS Industry which is Poised for Robust Growth

India plans to install 450GW of renewable energy capacity by 2030

Rising adoption of Electric Vehicles

Government schemes and incentives to promote clean energy adoption

Global transition towards carbon neutrality

Robust growth of the clean energy sector creating additional demand for electronic products driving the EMS industry



Avalon is operating in key product categories in the clean energy sector



Source: F&S Report.

# High Mix Products (1/2)

Leaders in High Mix Flexible Volume Products across Multiple Industries

High precision product offering across industries with long product development cycle & significant growth potential



Avalon

26

# High Mix Products (2/2)

Examples of Presence in High Mix & Long Product Development Cycle Products



Combustion liner

Aerospace

- Assembled with 32 sheet metal child parts
- Combined with high temperature alloys
- Specialized welding processes
- Brazing and heat treatment



# Piston assembly for fueling system

Industrials

- Intricate injection insert molding
- Ultrasonically welding seals
- Ensuring leak proof between fuel and nonfuel side plastics



# Anti-collision signaling system Railways

- Conducted joint product development and prototyping for over 6 years (early 2009 to 2015)
- Highly critical and reliable product
- Significant barriers to entry for Railway Projects



# Awards & Recognition

Numerous Awards Stand Testimony of Performance



Select customer