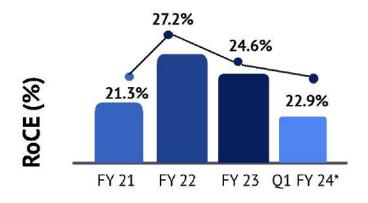

EBITDA                   | 16      | 20      | -17.0%     | 16      | 41      | -60.6%     |
| EBITDA (%)               | 6.9%    | 10.0%   | -307       | 6.9%    | 15.1%   | -823       |
| Depreciation             | 5       | 5       | 15.7%      | 5       | 5       | 1.6%       |
| Finance Cost             | 6       | 7       | -21.6%     | 6       | 10      | -41.1%     |
| Profit Before Tax (PBT)  | 10      | 14      | -27.7%     | 10      | 30      | -65.3%     |
| Tax                      | 3       | 5       | -34.6%     | 3       | 7       | -54.6%     |
| Profit After Tax (PAT)   | 7       | 9       | -23.9%     | 7       | 23      | -68.9%     |
| PAT (%)                  | 2.9%    | 4.6%    | -164       | 2.9%    | 8.2%    | -530       |



### Financial Metrics - I

(INR Cr.)









\*Calculated excluding IPO cash proceeds



### Financial Metrics - II











### Global Customer Relationships

Presence across Multiple Industries with a Diversified Customer Base





# Global Customer Relationships

Revenue split based on Customer geography



**INDIA – 45%** 

**US - 55%** 

### **FY 2023**

**INDIA – 41%** 

US - 59%



# Industry Outlook

Key Drivers



- Solar
- Hydrogen
- · Electric Vehicles

# Mfg. moving to US and India

- "China+1" strategy
- · US-China trade war

# Rising share of EMS manufacturing

EMS Industry CAGR¹: 32.3%

Industry

**Tailwinds** 

Industry In-house CAGR¹: 21.4%

### Growing Indian EMS market

 Increasing new electronic applications

Source: F&S report. Mfg. - Manufacturing. Note: 1. CAGR over FY22 - 26E in India domestic produc