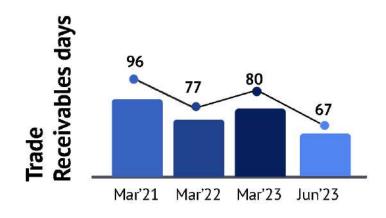

.6%     |
| EBITDA (%)               | 6.9%    | 10.0%   | -307       | 6.9%    | 15.1%   | -823       |
| Depreciation             | 5       | 5       | 15.7%      | 5       | 5       | 1.6%       |
| Finance Cost             | 6       | 7       | -21.6%     | 6       | 10      | -41.1%     |
| Profit Before Tax (PBT)  | 10      | 14      | -27.7%     | 10      | 30      | -65.3%     |
| Tax                      | 3       | 5       | -34.6%     | 3       | 7       | -54.6%     |
| Profit After Tax (PAT)   | 7       | 9       | -23.9%     | 7       | 23      | -68.9%     |
| PAT (%)                  | 2.9%    | 4.6%    | -164       | 2.9%    | 8.2%    | -530       |



### Financial Metrics - I

(INR Cr.)









\*Calculated excluding IPO cash proceeds



### Financial Metrics - II











### Global Customer Relationships

Presence across Multiple Industries with a Diversified Customer Base





# Global Customer Relationships

Revenue split based on Customer geography



**INDIA – 45%** 

**US - 55%** 

### **FY 2023**

**INDIA – 41%** 

US - 59%



# Industry Outlook

Key Drivers



- Solar
- Hydrogen
- · Electric Vehicles

# Mfg. moving to US and India

- "China+1" strategy
- · US-China trade war

# Rising share of EMS manufacturing

EMS Industry CAGR¹: 32.3%

Industry

**Tailwinds** 

Industry In-house CAGR¹: 21.4%

### Growing Indian EMS market

 Increasing new electronic applications

Source: F&S report. Mfg. - Manufacturing. Note: 1. CAGR over FY22 - 26E in India domestic production



# Industry Outlook

Sizeable and Growing Global EMS Market Opportunity

EMS