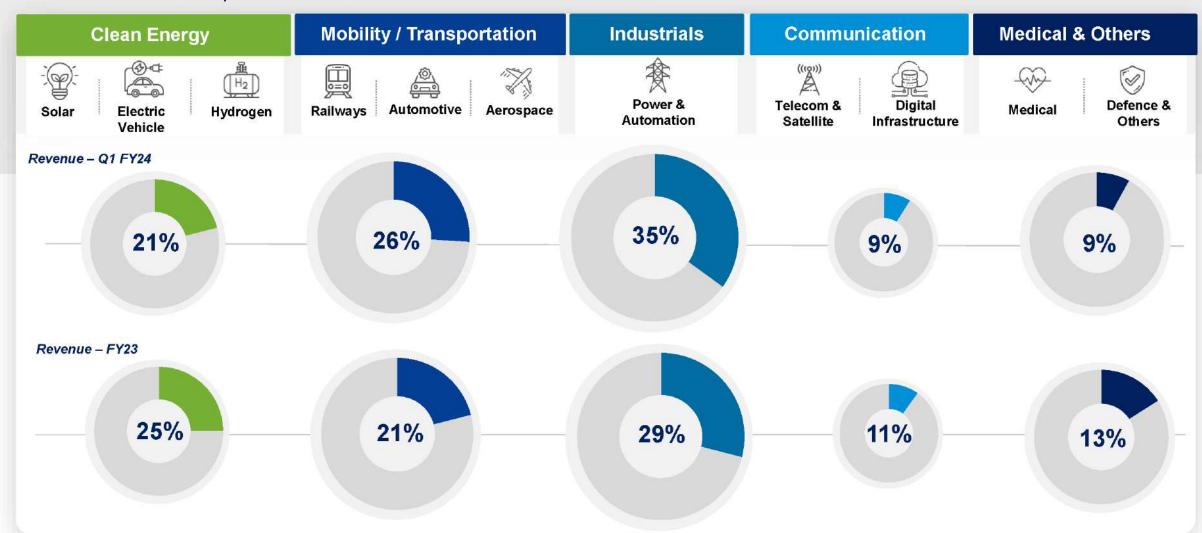

### (formerly known as Avalon Technologies Private Limited) CIN:U30007TN1999PLC043479

STATEMENT OF UNAUDITED STANDALONE FINANCIAL RESULTS FOR THE QUARTER ENDED JUNE 30, 2023

Registered Office: B-7 First Main Road, MEPZ-SEZ, Tambaram, Chennai - 600045, Tamil Nadu, India Visit us at https://www.avalontec.com

#### -

|      |                                                                                        | Fo                  | (₹. In Millions<br>For the Year<br>Ended |                             |              |  |
|------|----------------------------------------------------------------------------------------|---------------------|------------------------------------------|-----------------------------|--------------|--|
| S.No | Particulars                                                                            | 30 Jun'23 31 Mar'23 |                                          | 30 Jun'22                   | 31 Mar'23    |  |
|      |                                                                                        | Unaudited           | (Refer Note 3)                           | Unaudited<br>(Refer Note 3) | Audited      |  |
| 1    | Revenue from Operations                                                                | 1,135.61            | 1,330.99                                 | 1,018.59                    | 4,793.71     |  |
| 11   | Other Income                                                                           | 52.93               | 29.46                                    | 20.03                       | 48.84        |  |
| Ш    | Total Income (I+II)                                                                    | 1,188.54            | 1,360.45                                 | 1,038.62                    | 4,842.55     |  |
| IV   | Expenses:                                                                              |                     |                                          |                             |              |  |
|      | Cost of raw materials consumed                                                         | 834.58              | 980.53                                   | 802.48                      | 3,683.19     |  |
|      | Purchases of Stock-in-Trade                                                            | 5.00 (Sec. )        | 2                                        | 15=200E007087               | 2            |  |
|      | Changes in Inventories of finished goods, work-in-progress and stock in trade          | 6.68                | (54.74)                                  | (16.43)                     | (131.86      |  |
|      | Employee benefit expenses                                                              | 113.49              | 103.93                                   | 98.04                       | 416.50       |  |
|      | Finance costs                                                                          | 16.94               | 46.23                                    | 37.44                       | 176.43       |  |
|      | Depreciation and amortisation expenses                                                 | 12.77               | 13.98                                    | 10.07                       | 48.70        |  |
|      | Other expenses                                                                         | 62.98               | 72.12                                    | 59.24                       | 265.26       |  |
|      | Total Expenses                                                                         | 1,047.44            | 1,162.05                                 | 990.84                      | 4,458.22     |  |
| V    | Profit before tax (III-IV)                                                             | 141.10              | 198.40                                   | 47.78                       | 384.33       |  |
| VI   | Tax Expense:                                                                           |                     |                                          |                             |              |  |
|      | (1) Current Tax                                                                        | 33.13               | 50.29                                    | 11.93                       | 95.95        |  |
|      | (2) Tax of earlier years                                                               | *                   | *                                        |                             | *            |  |
|      | (3) Deferred Tax                                                                       | 2.04                | 2.42                                     | 0.58                        | 4.69         |  |
|      | ш                                                                                      | 35.17               | 52.71                                    | 12.51                       | 100.64       |  |
| VII  | Profit for the period / year (V - VI)                                                  | 105.93              | 145.69                                   | 35.27                       | 283.69       |  |
| VIII | Other Comprehensive Income A. i) Items that will not be reclassified to profit or loss |                     |                                          |                             |              |  |
|      | a) Remeasurements of the defined benefit plans - Gratuity                              | (0.98)              | (1.17)                                   | (0.99)                      | (3.92        |  |
|      | ii) Income tax expense on remeasurement benefit/(loss) of<br>defined benefit plans     | 0.25                | 0.29                                     | 0.25                        | 0.99         |  |
|      | Total other comprehensive income/ (loss) A(i+ii)                                       | (0.73)              | (0.88)                                   | (0.74)                      | (2.93        |  |
|      |                                                                                        |                     |                                          |                             |              |  |
| IX   | Total Comprehensive Income for the period / year (VII+VIII)                            | 105.20              | 144.81                                   | 34.53                       | 280.76       |  |
| X    | Paid up Equity share Capital (Nominal Value Rs. 2 each)                                | 130.59              | 115.91                                   | 111.77                      | 115.91       |  |
| XI   | Other Equity                                                                           |                     |                                          |                             | 6,454.03     |  |
| XII  | Earnings Per Equity Share                                                              | (not annualised)    | (mat annual 12 m. D                      | (                           | formation P  |  |
|      | (Nominal value per share ₹ 2/-)                                                        | (not annuansed)     | (not annualised)                         | (not annualised)            | (annualised) |  |
|      |                                                                                        |                     |                                          | 1.000.000.000.000           | 00.70000     |  |
|      | (a) Basic (In ₹)                                                                       | 1.64                | 2.51                                     | 0.63                        | 5.00         |  |