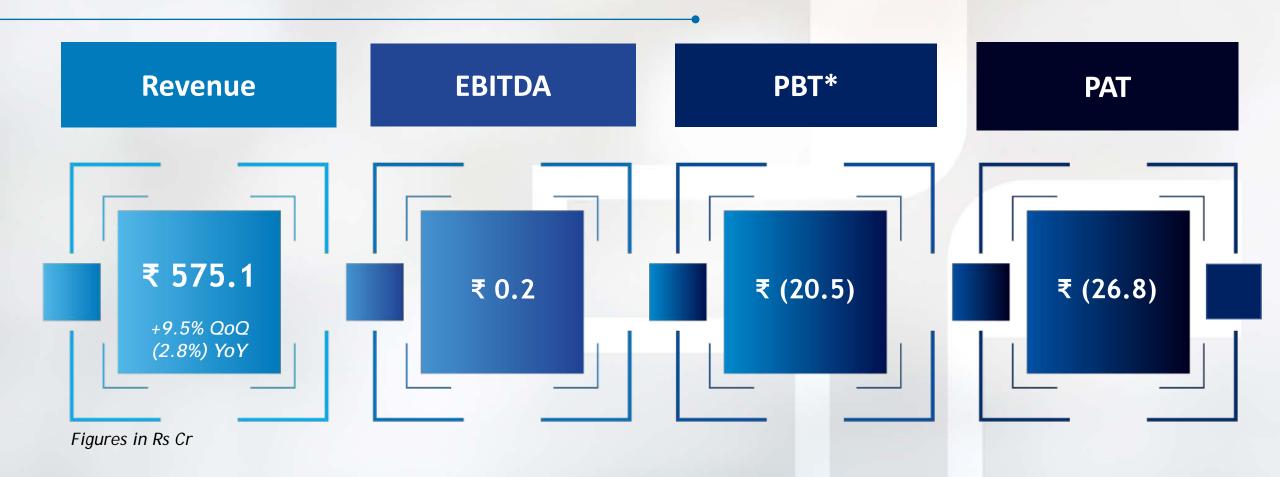

|      | Davida da una                                                                                       |             | 0                           |                             | Half Van                | - Fuded                     | ₹ in lakhs                |
|------|-----------------------------------------------------------------------------------------------------|-------------|-----------------------------|-----------------------------|-------------------------|-----------------------------|---------------------------|
|      | Particulars                                                                                         | 30.09.2022  | Quarter Ended<br>30.06.2022 | 30.09.2021                  | Half Year<br>30.09.2022 | 30.09.2021                  | Year Ended<br>31.03.2022  |
|      |                                                                                                     | (Unaudited) | (Unaudited)                 | (Unaudited)<br>Refer Note 8 | (Unaudited)             | (Unaudited)<br>Refer Note 8 | (Audited)<br>Refer Note 8 |
| 1    | Revenue from operations                                                                             | 57,511.93   | 52,513.64                   | 308.55                      | 1,10,025.57             | 420.48                      | 38,100.13                 |
| 11   | Other income and other gains / (losses) - Net                                                       | 70.08       | 104.11                      | (1.77)                      | 174.19                  | (1.10)                      | 237.58                    |
| Ш    | Total Income (I + II)                                                                               | 57,582.01   | 52,617.75                   | 306.78                      | 1,10,199.76             | 419.38                      | 38,337.71                 |
| IV   | Expenses:                                                                                           |             |                             |                             |                         |                             |                           |
|      | Cost of materials consumed                                                                          | 19,488.21   | 17,166.04                   | 190.47                      | 36,654.25               | 281.69                      | 10,427.89                 |
|      | Purchases of stock-in-trade                                                                         | 5,618.95    | 7,555.95                    | 1.09                        | 13,174.90               | 1.89                        | 5,279.57                  |
|      | Changes in inventories of finished goods, spares, stock-in-trade and work-in-progress               | (1,211.11)  | (3,853.33)                  | 51.85                       | (5,064.44)              | 44.59                       | 499.41                    |
|      | Service Charges                                                                                     | 7,355.90    | 7,745.28                    | 3.84                        | 15,101.18               | 6.89                        | 6,181.42                  |
|      | Employee benefits expense                                                                           | 10,309.75   | 6,824.09                    | 31.67                       | 17,133.84               | 59.01                       | 4,878.25                  |
|      | Finance costs                                                                                       | 570.82      | 625.23                      | 4.41                        | 1,196.05                | 8.71                        | 434.48                    |
|      | Depreciation and amortisation expense                                                               | 1,571.41    | 1,327.81                    | 1.18                        | 2,899.22                | 3.61                        | 897.50                    |
|      | Other expenses                                                                                      | 15,929.07   | 12,783.64                   | 22.83                       | 28,712.71               | 32.51                       | 9,049.67                  |
|      | Total expenses (IV)                                                                                 | 59,633.00   | 50,174.71                   | 307.34                      | 1,09,807.71             | 438.90                      | 37,648.19                 |
| ٧    | Profit/ (Loss) before exceptional items and tax (III - IV)                                          | (2,050.99)  | 2,443.04                    | (0.56)                      | 392.05                  | (19.52)                     | 689.52                    |
| VI   | Exceptional items - Income /(Expense) (Refer Note: 6)                                               | (1,589.19)  | 3                           | 2                           | (1,589.19)              |                             |                           |
| VII  | Profit /(Loss) before tax (V + VI)                                                                  | (3,640.18)  | 2,443.04                    | (0.56)                      | (1,197.14)              | (19.52)                     | 689.52                    |
| VIII | Tax expense: (a) Income Tax                                                                         | (455.00)    | 859.09                      | 200                         | 404.09                  |                             | 207.62                    |
|      | (b) Earlier years Tax                                                                               | (455.00)    | 639.09                      | -                           | . 404.09                |                             | 207.63<br>10.75           |
|      | (c) Deferred tax charge/(credit)                                                                    | (501.73)    | (199.42)                    |                             | (701.15)                |                             | 190.84                    |
|      | ter believed tax enarge/teredity                                                                    | (956.73)    | 659.67                      | -                           | (297.06)                |                             | 409.22                    |
| IX   | Profit/(Loss) after tax (VII - VIII)                                                                | (2,683.45)  | 1,783.37                    | (0.56)                      | (900.08)                | (19.52)                     | 280.30                    |
| X    | A (i) Items that will not be reclassified to                                                        | -           | (16.27)                     |                             | (16.27)                 |                             | (10.46)                   |
|      | Statement of Profit and Loss Income Tax relating to items that will                                 |             | 4.09                        | -                           | 4.09                    | -                           | 2.63                      |
|      | not be reclassified to Statement of Profit and Loss                                                 |             |                             |                             |                         |                             |                           |
|      | B (i) Items that may be reclassified to<br>Statement of Profit and Loss                             | 2           | -                           | -                           | ~                       | ~ (                         | 120                       |
|      | Total Other Comprehensive Income                                                                    | -           | (12.18)                     | -                           | (12.18)                 |                             | (7.83)                    |
| ΧI   | Total Comprehensive Income/(Loss) (IX + X)                                                          | (2,683.45)  | 1,771.19                    | (0.56)                      | (912.26)                | (19.52)                     | 272.47                    |
| XII  | Paid up Share capital (Face value of ₹ 10 each)                                                     | 19,347.92   | 19,347.92                   | 482.73                      | 19,347.92               | 482.73                      | 19,347.92                 |
| XIII | Reserves excluding Revaluation Reserves as at Balance sheet date                                    |             |                             |                             |                         |                             | 3,87,349.77               |
| ΧIV  | Basic and Diluted earnings per share (in ₹)<br>(Quarterly and Half yearly EPS is not<br>annualised) | (1.39)      | 0.92                        | (0.01)                      | (0.47)                  | (0.40)                      | 0.77                      |