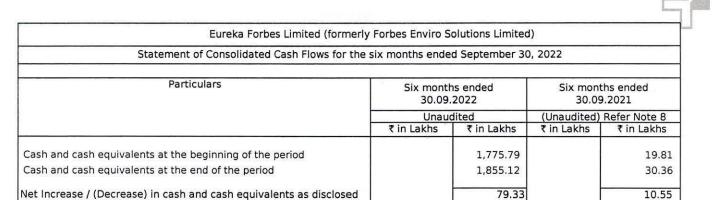

| Eureka Forbes Limited (formerly                                                                                                                                                                                                                                                                                                                                            | Forbes Enviro Solut                                                                              | ions Limited)               |                                                       |                                   |                   |  |                |
|----------------------------------------------------------------------------------------------------------------------------------------------------------------------------------------------------------------------------------------------------------------------------------------------------------------------------------------------------------------------------|--------------------------------------------------------------------------------------------------|-----------------------------|-------------------------------------------------------|-----------------------------------|-------------------|--|----------------|
| Statement of Cash Flows for the six mo                                                                                                                                                                                                                                                                                                                                     | onths ended Septem                                                                               | ber 30, 2022                |                                                       |                                   |                   |  |                |
| Particulars                                                                                                                                                                                                                                                                                                                                                                | Particulars Six months ended 30.09.2022 (Unaudited)                                              |                             | 30.09.2022                                            |                                   | 30.09.2022 30.09. |  | 2021<br>dited) |
| Coch flows from operating activities                                                                                                                                                                                                                                                                                                                                       | ₹ in Lakhs                                                                                       | ₹ in Lakhs                  | ₹ in Lakhs                                            | ₹ in Lakhs                        |                   |  |                |
| Cash flows from operating activities Profit/ (Loss) before tax and after exceptional items Adjustments for: Finance costs recognised in profit and loss Interest on Lease Liabilities Gain/(Loss) on Modification/Disposal of Right of use assets (Gain)/ Loss on Investment recognised in profit and loss                                                                 | 1,108.76<br>87.29<br>(23.11)                                                                     | (1,197.14)                  | 8.70<br>0.01                                          | (19.52)                           |                   |  |                |
| Interest Income<br>(Gain)/ Loss on disposal of property, plant and equipment and<br>Intangible<br>Remeasurements of the defined benefit plans                                                                                                                                                                                                                              | (30.73)<br>(16.10)<br>-<br>(16.27)                                                               |                             | (0.57)<br>(0.75)<br>2.43                              |                                   |                   |  |                |
| Provision/write-off of doubtful debts, advances and other current assets                                                                                                                                                                                                                                                                                                   | 1,095.00                                                                                         | 2                           | _                                                     |                                   |                   |  |                |
| Depreciation and amortisation expenses Depreciation and amortisation expenses on Right of use assets Exceptional Items - Write down in inventory Fair value of Investment at FVTPL (gain)/loss Net foreign exchange (gain)/loss - unrealised                                                                                                                               | 2,371.03<br>528.19<br>1,589.19<br>(35.62)<br>5.13                                                | 6,662.76                    | 2.34<br>1.27<br>-<br>-                                | 13.43                             |                   |  |                |
| Operating Profit before Working capital Changes                                                                                                                                                                                                                                                                                                                            |                                                                                                  | 5,465.62                    |                                                       | (6.09)                            |                   |  |                |
| Movements in working capital: (Increase)/decrease in trade and other receivables (Increase)/decrease in inventories (Increase)/decrease in loans and advances (Increase)/decrease in Other Assets (Increase)/decrease in Other Financial Assets Increase/(decrease) in trade and other payables Increase/(decrease) in provisions Increase/(decrease) in other liabilities | (4,247.50)<br>(5,600.13)<br>(0.23)<br>(1,694.97)<br>396.17<br>(1,054.98)<br>(100.72)<br>7,723.04 | (4,579.32)                  | 97.16<br>17.50<br>2.52<br>43.99<br>(252.65)<br>(0.02) | 20.47                             |                   |  |                |
| Cash generated from operations<br>Less : Income taxes (-paid) / refund received<br>Net cash generated by operating activities                                                                                                                                                                                                                                              | 7,723.04                                                                                         | 886.30<br>(42.56)<br>843.74 | 111.97                                                | 20.47<br>14.38<br>(0.90)<br>13.48 |                   |  |                |
| Cash flows from investing activities Interest received Proceeds from sale of current investment Payments for property, plant and equipment Movement in Bank Balance other than Cash & Cash equivalents Net cash used from investing activities                                                                                                                             | 16.10<br>4,593.81<br>(644.41)<br>(16.35)                                                         | 3,949.15                    | 0.80<br>(0.31)<br>6.64                                | 7.13                              |                   |  |                |
| Cash flows from financing activities Repayment of borrowings Net increase / (decrease) in working capital borrowings Payment of lease liabilities Interest paid                                                                                                                                                                                                            | (2,470.33)<br>(777.59)<br>(602.97)<br>(1,123.60)                                                 |                             | (1.36)<br>(8.70)                                      |                                   |                   |  |                |
| Net cash used in financing activities                                                                                                                                                                                                                                                                                                                                      | ×                                                                                                | (4,974.49)                  | 99                                                    | (10.06)                           |                   |  |                |
| Net Increase / (Decrease ) in cash and cash equivalents                                                                                                                                                                                                                                                                                                                    |                                                                                                  | (181.60)                    |                                                       | 10.55                             |                   |  |                |
| Cash and cash equivalents at the beginning of the year                                                                                                                                                                                                                                                                                                                     |                                                                                                  | 1,341.79                    | ×                                                     | 19.81                             |                   |  |                |
| Cash and cash equivalents at the end of the period                                                                                                                                                                                                                                                                                                                         |                                                                                                  | 1,160.19                    |                                                       | 30.36                             |                   |  |                |
| Net Increase / (Decrease ) in cash and cash equivalents as disclosed above                                                                                                                                                                                                                                                                                                 | _                                                                                                | (181.60)                    |                                                       | 10.55                             |                   |  |                |