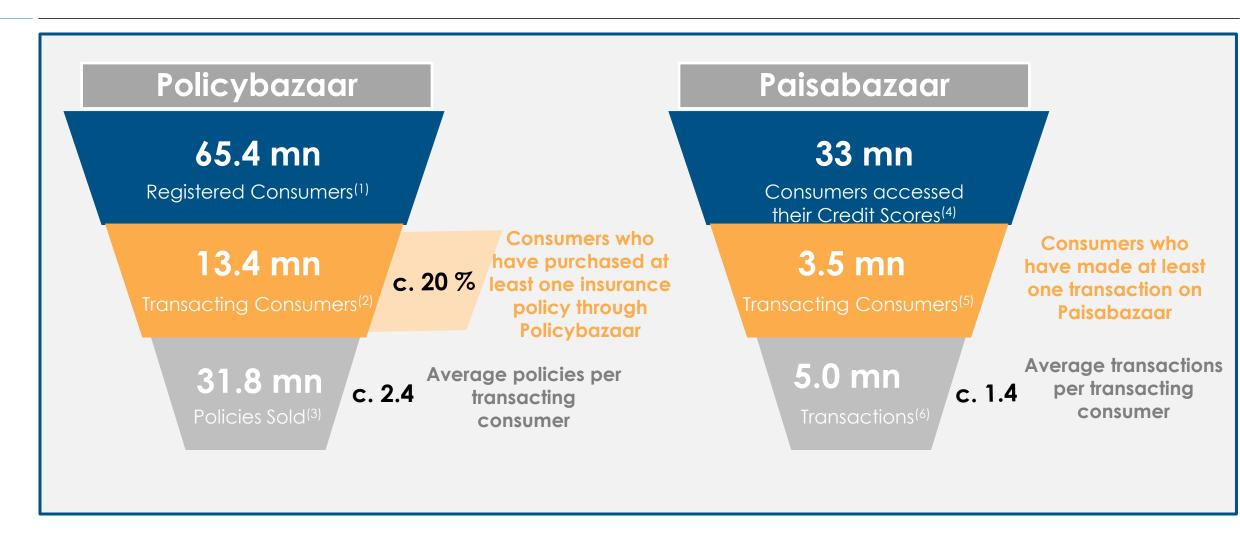

## Two leading consumer destinations

- 1. Consumers registered on Policybazaar platform as of Dec 31, 2022
- 2. Cumulative number of unique Consumers who bought at least one product on Policybazaar since its inception till Dec 31, 2022
- 3. Cumulative number of new life and non-life insurance policies sold and non-life insurance renewals on Policybazaar since its inception till Dec 31, 2022
- 4. Consumers who accessed their credit scores through Paisabazaar
- 5. Cumulative number of unique Consumers who made at least one transaction on Paisabazaar since its inception till Dec 31, 2022
- 6. Cumulative number of transactions made on Paisabazaar since its inception till Dec 31, 2022