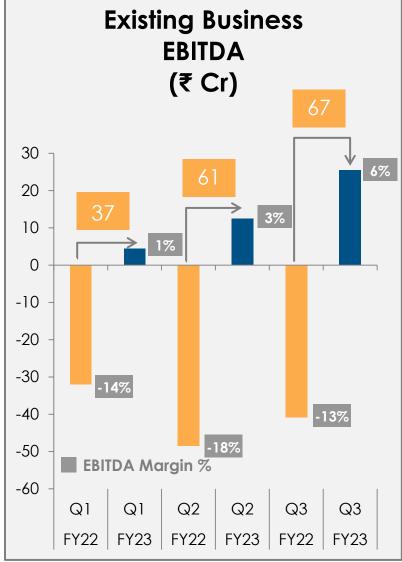

- 1. Our revenue in the first 9 months of this year is 5.2 times our revenue in the same period 4 years ago (2019)
- 2. Revenue grew at 91% YoY & our Existing Business has now been profitable for 4 straight quarters
- 3. Our Existing Business adjusted EBITDA increased by ₹67 Cr for the quarter and ₹164 Cr for the 9 months of the year as compared to the same periods last year. This growth is driven by three things Growth of Renewal Income, Growth of New Business, and higher efficiency in New Business
  - a. Our Renewal / trail revenue is at an ARR of ₹315+ Cr, up from ₹210 Cr last year same quarter. This typically operates at over 85% Margins and is a significant source of profit growth

We had said our Existing Business EBITDA should grow by roughly 150Cr every passing year. 164 Cr was delivered in the first 9 months of the year.

We stay confident of being Adjusted EBITDA positive by Q4 this year and delivering the first full year of positive PAT in 2023-24.

## Existing Business profitability through growth

Average EBITDA up by ₹55 Cr per quarter in FY23

## Q3 YoY - Existing Business

### **Existing Business continues improvement in Margin & Profitability**

## **EBITDA** up by ₹164 Cr for Existing Business