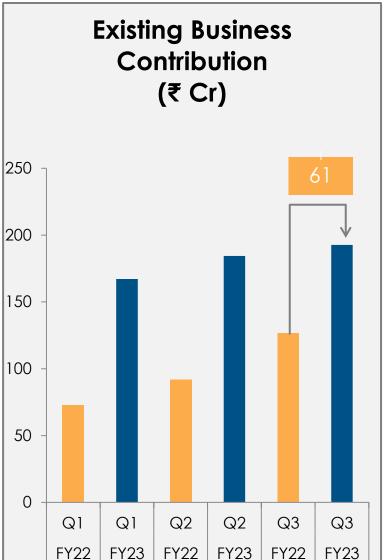

## Q3 YoY - Existing Business

### **Existing Business continues improvement in Margin & Profitability**

### Continued improvement in Margin & Profitability

| T. C                       |       | Q3 FY22              |                    |       | Q3 FY23 YoY          |                    |       |                      |                    |
|----------------------------|-------|----------------------|--------------------|-------|----------------------|--------------------|-------|----------------------|--------------------|
| ₹ Crores                   | Total | Existing<br>Business | New<br>Initiatives | Total | Existing<br>Business | New<br>Initiatives | Total | Existing<br>Business | New<br>Initiatives |
| Revenue                    | 367   | 317                  | 50                 | 610   | 425                  | 185                | 66%   | 34%                  | 270%               |
| Contribution (non-GAAP)#   | 86    | 127                  | -41                | 159   | 188                  | -28                | 86%   | 48%                  | 31%                |
| Contribution %             | 23%   | 40%                  | -82%               | 26%   | 44%                  | -15%               |       |                      |                    |
| Adjusted EBITDA (non-GAAP) | -91   | -41                  | -51                | -28   | 26                   | -54                | 69%   | 163%                 | -7%                |
| EBITDA %                   | -25%  | -13%                 | -101%              | -5%   | 6%                   | -29%               |       |                      |                    |