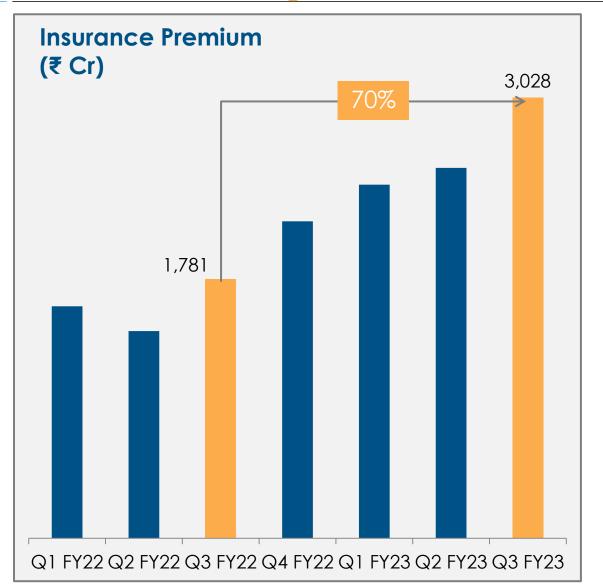

## Q3 FY23: Insurance Premium grew 70% YoY

## INDIA'S LARGEST MARKETPLACE FOR INSURANCE

**93**%

Market share
(online aggregators)^

31.8mn

Insurance Policies sold (till date)

₹ 1,563

New insurance premium per enquiry per month<sup>\*</sup> (9M FY23)

₹ **3,028** Cr

Insurance premium (Q3 FY23)

**70%** YoY growth

₹ 12,000+ Cr

Insurance premium (ARR Q3 FY23)

**51**Insurance
Partners