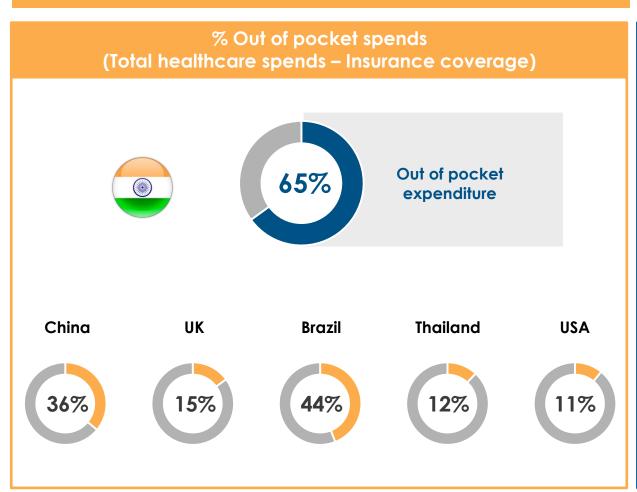

### Health & Term Insurance is needed

65% of Healthcare spend is out of pocket

94% of income is not protected