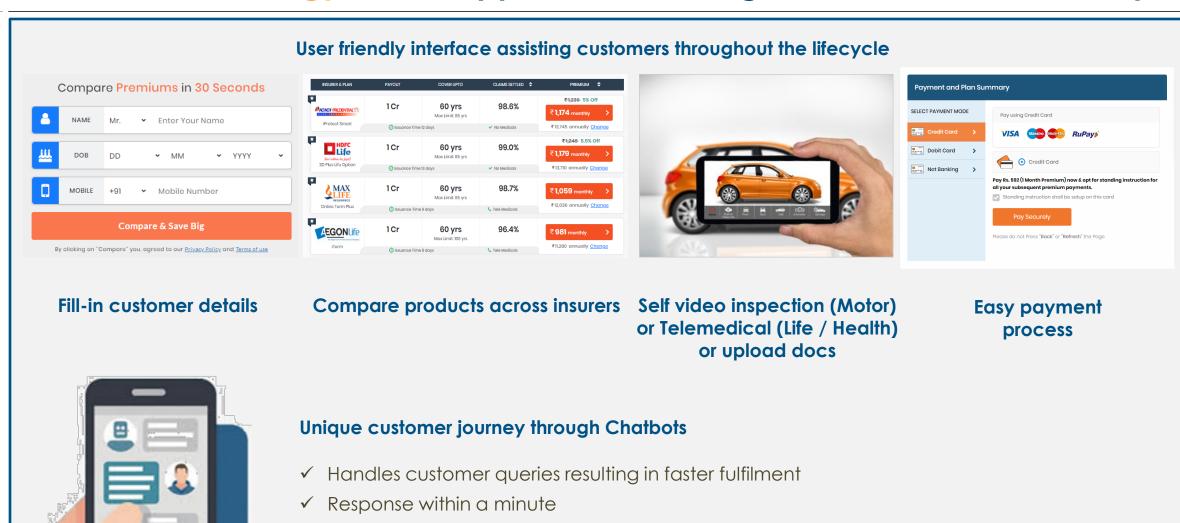

remembering yearly renewal |
|   | O 1 year                                                                                  |
|   | 2 years Save up to 10% on premium                                                         |
|   | Recommended                                                                               |



## Savings plans

## policy bazaar paisabazaar

### Differentiated offering with higher returns



Capital Guarantee Solutions

Returns beating Fixed / Term Deposit Interest Rates

Tax free for PB customers





### **Motor Insurance**





### Usage based plans: Pay-As-You-Drive







### **Motor Insurance**

#### policy bazaar 🚳



#### **Consumer Connect: Tools & Reminders**

















### A data & technology driven approach to change the insurance landscape



✓ Increased Unassisted Share of Business





#### PB Risk framework used to detect fraud









### Customer Centricity is the key for us – reflective in 88% CSAT



#### **Service Experience**

- Pre-fill KYC details using CKYC and eKYC integrations, a central system for multiple purchases
- Medicals done at home enabled by insurer partners using dedicated Phlebotomists
- Automated documentation and other processes using tech, system based endorsements
- Use of mobile phone app-based videos for motor insurance surveys



#### **Relationship Management**

- 360 degree view
- Centralized KYC documentation
- Nominee management
- Easy renewals, add-on / rider purchases, cross-purchases



#### Claims management

- On-ground support for Health & death claims in 114 cities
- App-based clai