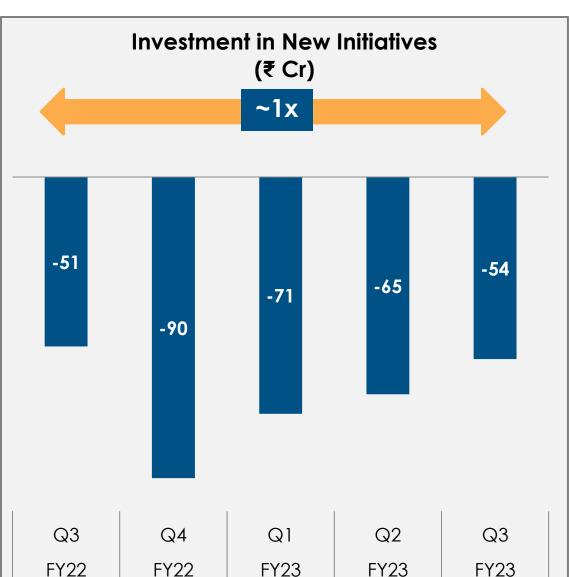

#### Q3 FY23

- 1. Total Business
  - a. Insurance Premium ₹3,028 Cr, up 70% YoY
  - b. Credit Disbursal ₹3,021 Cr, up 57% YoY
  - c. Operating revenue ₹610 Cr, up 66% YoY
  - d. PAT Loss reduced from ₹298 Cr to ₹87Cr, down 71% YoY
- 2. Existing Business
  - a. Operating revenue ₹425 Cr, 34% YoY
  - b. Contribution margin 44%
  - c. Core business Adjusted EBITDA was ₹26 Cr positive for the quarter (with credit business breaking even in Dec)
- 3. New Initiatives
  - a. Operating revenue of ₹185 Cr, 270% YoY
  - b. Loss in new initiatives ₹54 Cr (down from a peak of ₹90 Cr)
  - c. We continue to maintain leadership

Our New Initiatives revenue has grown 3.7x while the Adjusted EBITDA Loss is roughly the same this quarter as compared to the same period last year. This explains that we have grown, while building efficiencies.

## Q3 YoY - New Initiatives

### New initiatives continue to focus on growing efficiently