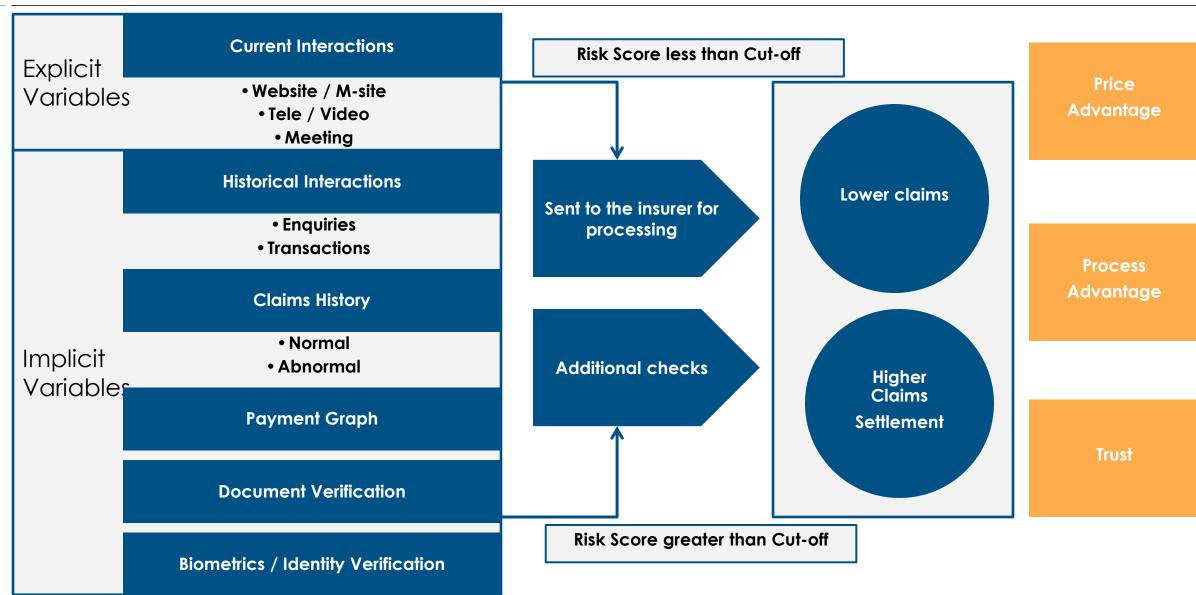

#### PB Risk framework used to detect fraud

### Leverage data and technology to create best in class products and experiences

Improved customer disclosures

- Data disclosure directly from the customer bypassing agent channel which is prone to fraud
- Tech based document verification

Extensive historical data

- 14 years digital vintage: Rich data on customers & claims variables
- c.13.4mn transacting customers since inception

Enhanced scoring using digital data

- Intricate data collected by PB which is unavailable in an offline environment
- Risk pricing simulation: Use of digital variables exclusive to PB in addition to traditional variables;
   niche/customized product conceptualization
- Risk scores calculated for fraud and shared with insurers at the time of case login

Rich insights from voice analytics

- 100% of calls converted to text & analysed for behavioural insights, thus sharp risk assessment for insurers
- Reducing false positives through customer conversation tone analytics