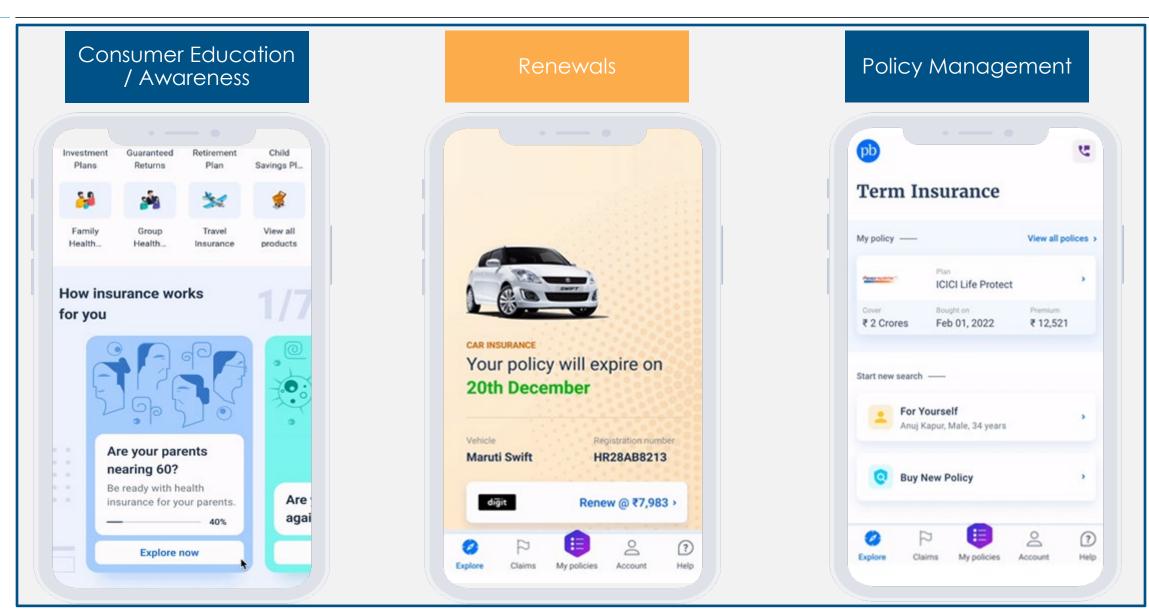

#### **Consumer Connect: Tools & Reminders**

### A data & technology driven approach to change the insurance landscape

✓ Increased Unassisted Share of Business