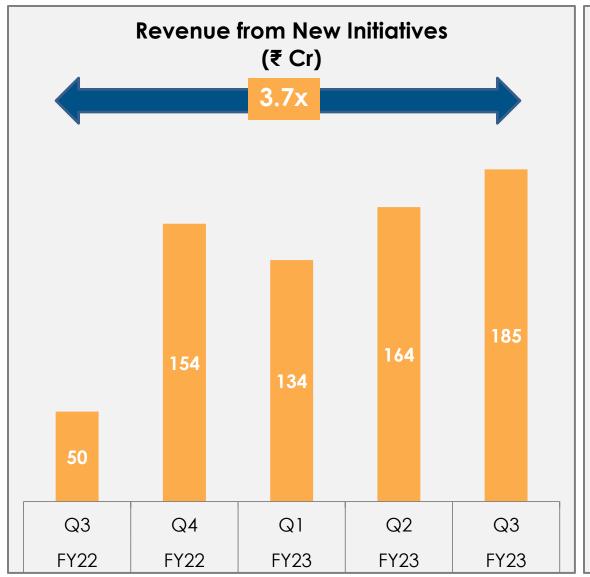

#### Q3 FY23

- 1. Total Business
  - a. Insurance Premium ₹3,028 Cr, up 70% YoY
  - b. Credit Disbursal ₹3,021 Cr, up 57% YoY
  - c. Operating revenue ₹610 Cr, up 66% YoY
  - d. PAT Loss reduced from ₹298 Cr to ₹87Cr, down 71% YoY
- 2. Existing Business
  - a. Operating revenue ₹425 Cr, 34% YoY
  - b. Contribution margin 44%
  - c. Core business Adjusted EBITDA was ₹26 Cr positive for the quarter (with credit business breaking even in Dec)
- 3. New Initiatives
  - a. Operating revenue of ₹185 Cr, 270% YoY
  - b. Loss in new initiatives ₹54 Cr (down from a peak of ₹90 Cr)
  - c. We continue to maintain leadership

Our New Initiatives revenue has grown 3.7x while the Adjusted EBITDA Loss is roughly the same this quarter as compared to the same period last year. This explains that we have grown, while building efficiencies.

## Q3 YoY - New Initiatives

### New initiatives continue to focus on growing efficiently