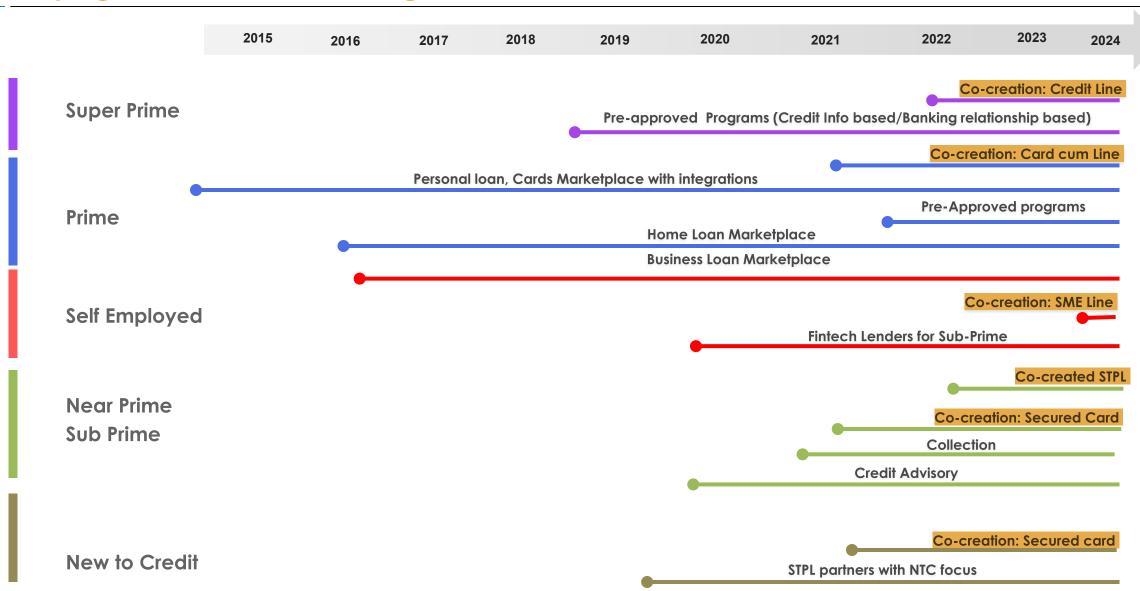

## Co-created products covering gaps & scaling acquisition

#### 6 Products live – across credit segments

#### 'StepUp' Secured Credit card

- •NTC and Sub-prime segment
- Credit Card backed by an FD

#### Paisabazaar 'Duet'

- Prime Segment
- Credit Card cum Line Product

#### **Credit Line**

- •Super Prime Segment
- •Personal Loan, pay-as-you-use

#### **STPL**

- Near/Sub Prime Segment
- •Strong repeat loan behavior