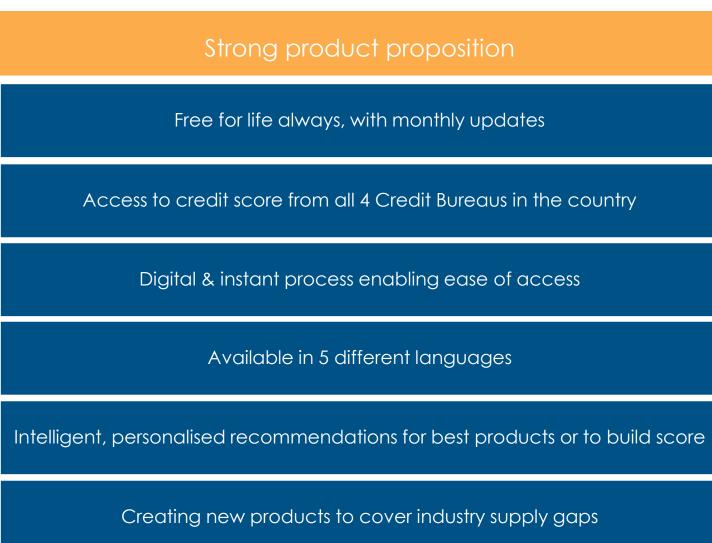

### **Improving Efficiency & Customer Experience**

- Lending business grew 57% YoY and currently is at a disbursal<sup>^</sup> ARR of ₹12,000 Cr. Credit Card issuance at 5 Lacs ARR (growing at more than 125%YoY)
- > Over 3.3 Cr customers have accessed Credit score on Paisabazaar platform till date, representing 14%\* of India's active credit score customers
- > 76%+ disbursals are from existing customers<sup>\$\*</sup> demonstrating strong repeat behavior
- Lending business is transformed post COVID with strong margin focus and is now almost breakeven.
- ➤ Digitization is becoming significant in Lending currently led by Credit cards where ~75% of Cards issued in Q3 were end-to-end (E2E) digital \*. Unsecured lending will follow. As the lending moves to more E2E digital, a digital marketplace with improving experience like ours would stand to benefit
- Co-created product strategy is shaping up well with products like Step-up Card, Duet Credit Card; Credit line products all gaining good traction

### Paisabazaar: Platform of Choice for India's credit needs

>14% of India's active credit score consumers on Paisabazaar

~9%\* of Credit enquiries in India happen on Paisabazaar

Independent, unbiased & transparent platform with E2E assistance