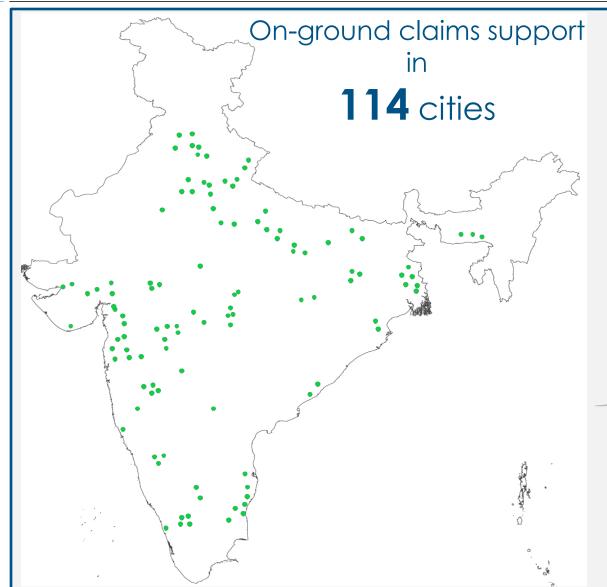

### Improving Efficiency & Customer Experience

- "Har Family Hogi Insured!" We aim to protect every family in India against the financial impact of Death, disease & disability by having Health and Life insurance. We have extended our TV campaigns in regional languages like Tamil, Telugu and Marathi
- > Scale is key for a marketplace: we are at an annual run rate ^ of insurance premium of over ₹ 12,000+ Cr growing at 70% YoY
- ➤ ₹ c.286<sup>#</sup> Cr ARR renewal revenue<sup>^</sup> which has 85% Margins
- Our consistent efforts to improve customer service and claims support are paying off with multiple heartening customer messages and is reflected by a CSAT\* of 88% for Q3 FY23
- > Quality of business in terms of Claims ratios and Retention rates makes our business profitable for our partners
- High disclosure rates & fraud detection are helping improve claims settlement ratios for our partners. We offer on-ground claims support in 114 cities.
- Continued focus on product & process innovation, supported by the change in regulation to "use & file" mechanism
- Increasing efficiency of operations
  - > More than 80% of Motor (four and two wheeler insurance) and travel insurance transactions continue to be unassisted
  - ➤ New insurance premium per enquiry has increased by 21% YoY\*\*
  - Physical leg of the business delivering meaningful impact on Health and Life Insurance businesses
    - Steady growth in premium per enquiry
    - Increasing percentage of business via this hybrid mode

#### Claims management

- On-ground support for Health & death claims in 114 cities
- App-based claims assistance during motor insurance claims, seamless coordination with consumer / surveyor / garage / insurer
- Assistance at the time of maturity for savings products

#### On-ground dedicated assistance at the time of claims

Dedicated relationship manager for online & offline support

On-ground support in 114 cities Walk-in stores in 51 cities

Free grief support programs
For beneficiaries of term insurance
in case of an unfortunate demise