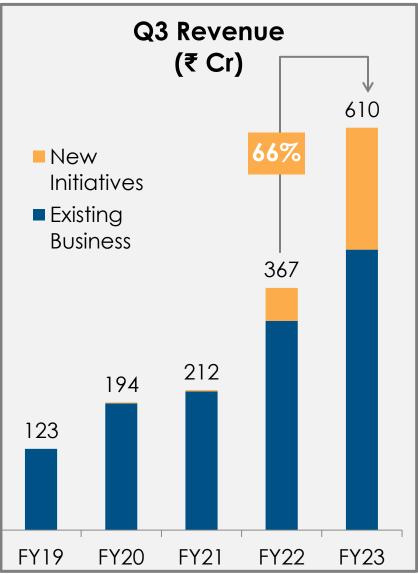

## Consistent Revenue Growth over the years

## Strong growth in Revenue @ 66%

#### Q3 FY23

- 1. Total Business
  - a. Insurance Premium ₹3,028 Cr, up 70% YoY
  - b. Credit Disbursal ₹3,021 Cr, up 57% YoY
  - c. Operating revenue ₹610 Cr, up 66% YoY
  - d. PAT Loss reduced from ₹298 Cr to ₹87Cr, down 71% YoY
- 2. Existing Business
  - a. Operating revenue ₹425 Cr, 34% YoY
  - b. Contribution margin 44%
  - c. Core business Adjusted EBITDA was ₹26 Cr positive for the quarter (with credit business breaking even in Dec)
- 3. New Initiatives
  - a. Operating revenue of ₹185 Cr, 270% YoY
  - b. Loss in new initiatives ₹54 Cr (down from a peak of ₹90 Cr)
  - c. We continue to maintain leadership