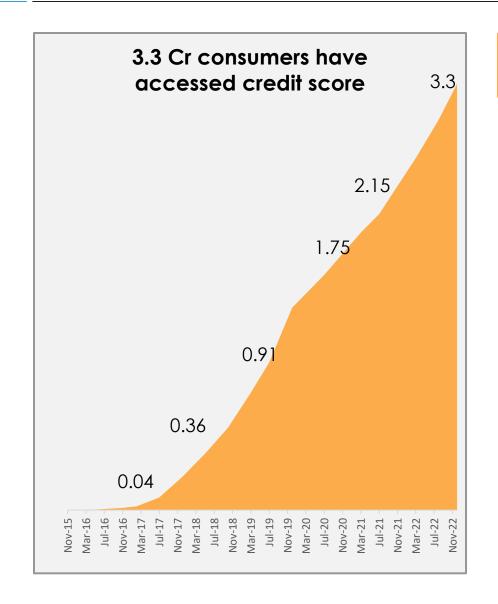

Credit Business continues to grow very well and has broken even in Dec 2022.

- 1. We are now at the run rate of ₹12,700 Cr disbursal and 5.2 Lacs credit card issuance on an annualized basis (Dec 2022).
- 2. Over 33mn customers have accessed credit score on our platform.
- 3. 75% of Cards issued in Q3 were end-to-end (E2E) digital
- 4. Co-created products like Step-up Card, Duet Credit Card are continuing to gain traction
- 5. Our credit business became Adjusted EBITDA positive in December 2022, ahead of our expectation of Q4, FY23

### **Improving Efficiency & Customer Experience**

- Lending business grew 57% YoY and currently is at a disbursal<sup>^</sup> ARR of ₹12,000 Cr. Credit Card issuance at 5 Lacs ARR (growing at more than 125%YoY)
- > Over 3.3 Cr customers have accessed Credit score on Paisabazaar platform till date, representing 14%\* of India's active credit score customers
- > 76%+ disbursals are from existing customers<sup>\$\*</sup> demonstrating strong repeat behavior
- Lending business is transformed post COVID with strong margin focus and is now almost breakeven.
- ➤ Digitization is becoming significant in Lending currently led by Credit cards where ~75% of Cards issued in Q3 were end-to-end (E2E) digital \*. Unsecured lending will follow. As the lending moves to more E2E digital, a digital marketplace with improving experience like ours would stand to benefit
- Co-created product strategy is shaping up well with products like Step-up Card, Duet Credit Card; Credit line products all gaining good traction

### INDIA'S LARGEST DIGITAL MARKETPLACE FOR CONSUMER CREDIT

~19 Lacs

Monthly Enquiries
(credit products) ^

~19 Lacs
Transactions ARR^

Consumer enquiries<sup>^</sup> from

1,000+ cities

~3.3 Cr Credit Score consumers^