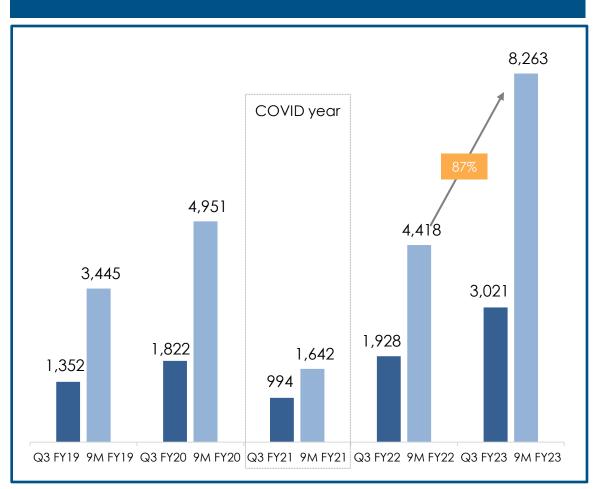

## 9M Disbursals growth @ 87% YoY Card issuance grows @ >200% YoY

#### Disbursals (₹ Cr)