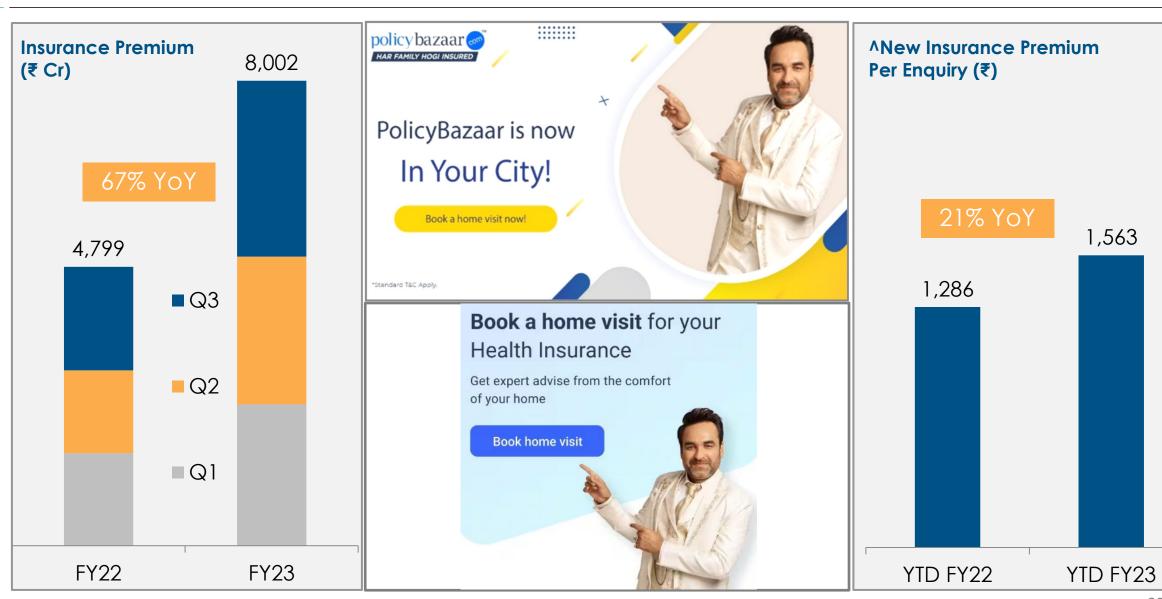

### Improving Efficiency & Customer Experience

- "Har Family Hogi Insured!" We aim to protect every family in India against the financial impact of Death, disease & disability by having Health and Life insurance. We have extended our TV campaigns in regional languages like Tamil, Telugu and Marathi
- > Scale is key for a marketplace: we are at an annual run rate ^ of insurance premium of over ₹ 12,000+ Cr growing at 70% YoY
- ➤ ₹ c.286<sup>#</sup> Cr ARR renewal revenue<sup>^</sup> which has 85% Margins
- Our consistent efforts to improve customer service and claims support are paying off with multiple heartening customer messages and is reflected by a CSAT\* of 88% for Q3 FY23
- > Quality of business in terms of Claims ratios and Retention rates makes our business profitable for our partners
- High disclosure rates & fraud detection are helping improve claims settlement ratios for our partners. We offer on-ground claims support in 114 cities.
- Continued focus on product & process innovation, supported by the change in regulation to "use & file" mechanism
- Increasing efficiency of operations
  - > More than 80% of Motor (four and two wheeler insurance) and travel insurance transactions continue to be unassisted
  - ➤ New insurance premium per enquiry has increased by 21% YoY\*\*
  - Physical leg of the business delivering meaningful impact on Health and Life Insurance businesses
    - Steady growth in premium per enquiry
    - Increasing percentage of business via this hybrid mode