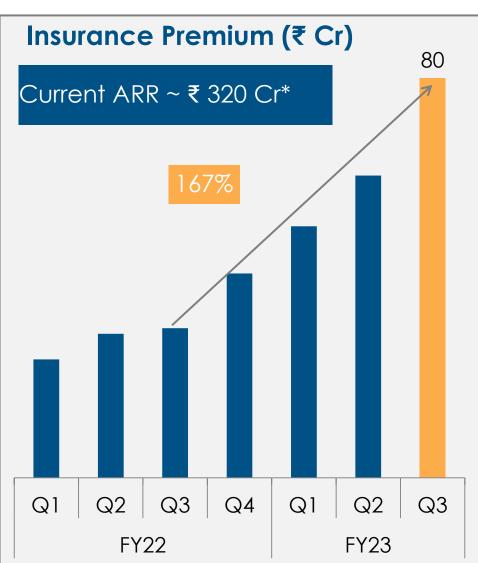

### **Premium Grew 167% YoY**

- 1. PB Partners, our agent aggregator platform, continues to lead the market in scale & efficiency of operations. It has the highest proportion of Non-Motor business and is present in 14,300 pin codes across India.
- 2. Our UAE business has grown 167% YoY