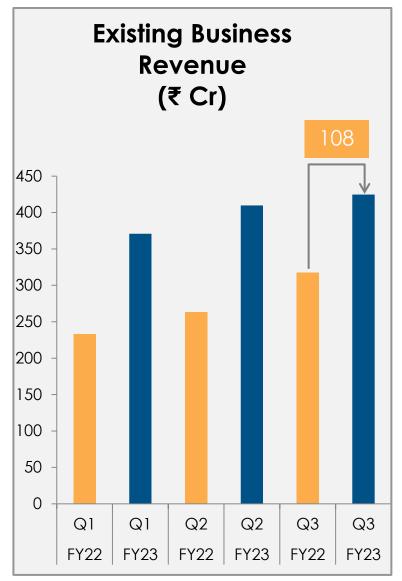

## Q3 YoY - Existing Business

### **Existing Business continues improvement in Margin & Profitability**

### Continued improvement in Margin & Profitability

| T. C                       |       | Q3 FY22              |                    |       | Q3 FY23 YoY          |                    |       |                      |                    |
|----------------------------|-------|----------------------|--------------------|-------|----------------------|--------------------|-------|----------------------|--------------------|
| ₹ Crores                   | Total | Existing<br>Business | New<br>Initiatives | Total | Existing<br>Business | New<br>Initiatives | Total | Existing<br>Business | New<br>Initiatives |
| Revenue                    | 367   | 317                  | 50                 | 610   | 425                  | 185                | 66%   | 34%                  | 270%               |
| Contribution (non-GAAP)#   | 86    | 127                  | -41                | 159   | 188                  | -28                | 86%   | 48%                  | 31%                |
| Contribution %             | 23%   | 40%                  | -82%               | 26%   | 44%                  | -15%               |       |                      |                    |
| Adjusted EBITDA (non-GAAP) | -91   | -41                  | -51                | -28   | 26                   | -54                | 69%   | 163%                 | -7%                |
| EBITDA %                   | -25%  | -13%                 | -101%              | -5%   | 6%                   | -29%               |       |                      |                    |