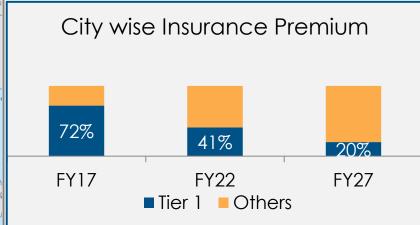

## The future is in Tier 2 & 3 cities

|                       | Pen  | etration ( | %)    | Density (USD) |          |       |  |
|-----------------------|------|------------|-------|---------------|----------|-------|--|
| Geography             | Life | Non-Life   | Total | Life          | Non-Life | Total |  |
| USA & Canada          | 3.1  | 8.8        | 11.8  | 1,878         | 5,392    | 7,270 |  |
| Advanced EMEA         | 4.6  | 3.3        | 7.9   | 1,893         | 1,341    | 3,234 |  |
| Emerging EMEA         | 0.7  | 1.2        | 1.9   | 30            | 50       | 80    |  |
| Advanced Asia Pacific | 6.2  | 3.1        | 9.3   | 2,331         | 1,159    | 3,490 |  |
| Emerging Asia Pacific | 2.3  | 1.7        | 4.1   | 124           | 92       | 215   |  |
| World                 | 3.3  | 4.1        | 7.4   | 360           | 449      | 809   |  |
| India                 | 3.2  | 1.0        | 4.2   | 59            | 19       | 78    |  |

Tier 1 cities
contribute 10%
population of the
country
but 41% of
Insurance
premium