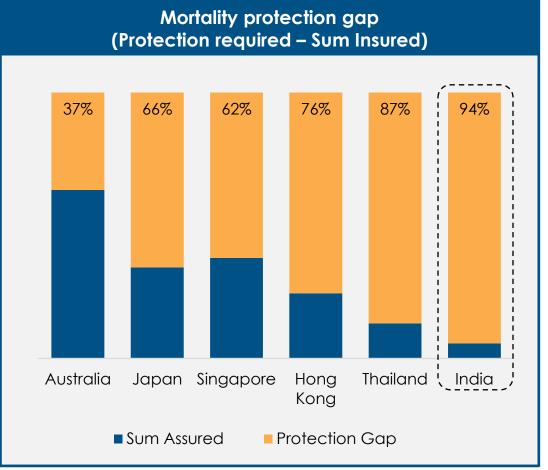

## India continues to have one of the widest protection gaps;

### Health & Term Insurance is needed

65% of Healthcare spend is out of pocket

94% of income is not protected