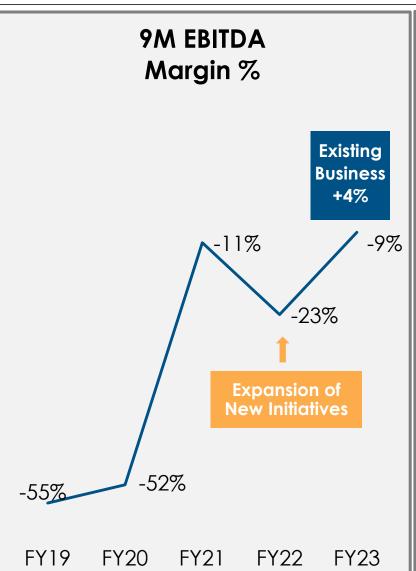

### With improving margins

## **EBITDA** up by ₹164 Cr for Existing Business

## Existing Business – 9M performance

**Operating leverage exhibited in Existing Business** 

| ₹ Crores                   | 9M FY22 | 9M FY23 | Δ                 |
|----------------------------|---------|---------|-------------------|
| Revenue                    | 814     | 1,206   | 392<br>(48% YoY)  |
| Contribution (non-GAAP)#   | 291     | 539     | 248<br>(85% YoY)  |
| Adjusted EBITDA (non-GAAP) | -121    | 43      | 164<br>(135% YoY) |