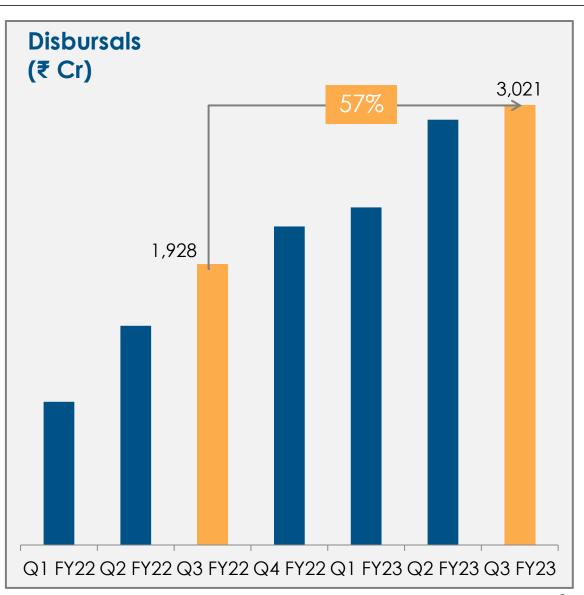

#### Q3 FY23

- 1. Total Business
  - a. Insurance Premium ₹3,028 Cr, up 70% YoY
  - b. Credit Disbursal ₹3,021 Cr, up 57% YoY
  - c. Operating revenue ₹610 Cr, up 66% YoY
  - d. PAT Loss reduced from ₹298 Cr to ₹87Cr, down 71% YoY
- 2. Existing Business
  - a. Operating revenue ₹425 Cr, 34% YoY
  - b. Contribution margin 44%
  - c. Core business Adjusted EBITDA was ₹26 Cr positive for the quarter (with credit business breaking even in Dec)
- 3. New Initiatives
  - a. Operating revenue of ₹185 Cr, 270% YoY
  - b. Loss in new initiatives ₹54 Cr (down from a peak of ₹90 Cr)
  - c. We continue to maintain leadership

## Credit Disbursal grew 57% YoY

### **Improving Efficiency & Customer Experience**

- Lending business grew 57% YoY and currently is at a disbursal<sup>^</sup> ARR of ₹12,000 Cr. Credit Card issuance at 5 Lacs ARR (growing at more than 125%YoY)
- > Over 3.3 Cr customers have accessed Credit score on Paisabazaar platform till date, representing 14%\* of India's active credit score customers
- > 76%+ disbursals are from existing customers<sup>\$\*</sup> demonstrating strong repeat behavior
- Lending business is transformed post COVID with strong margin focus and is now almost breakeven.
- ➤ Digitization is becoming significant in Lending currently led by Credit cards where ~75% of Cards issued in Q3 were end-to-end (E2E) digital \*. Unsecured lending will follow. As the lending moves to more E2E digital, a digital marketplace with improving experience like ours would stand to benefit
- Co-created product strategy is shaping up well with products like Step-up Card, Duet Credit Card; Credit line products all gaining good traction