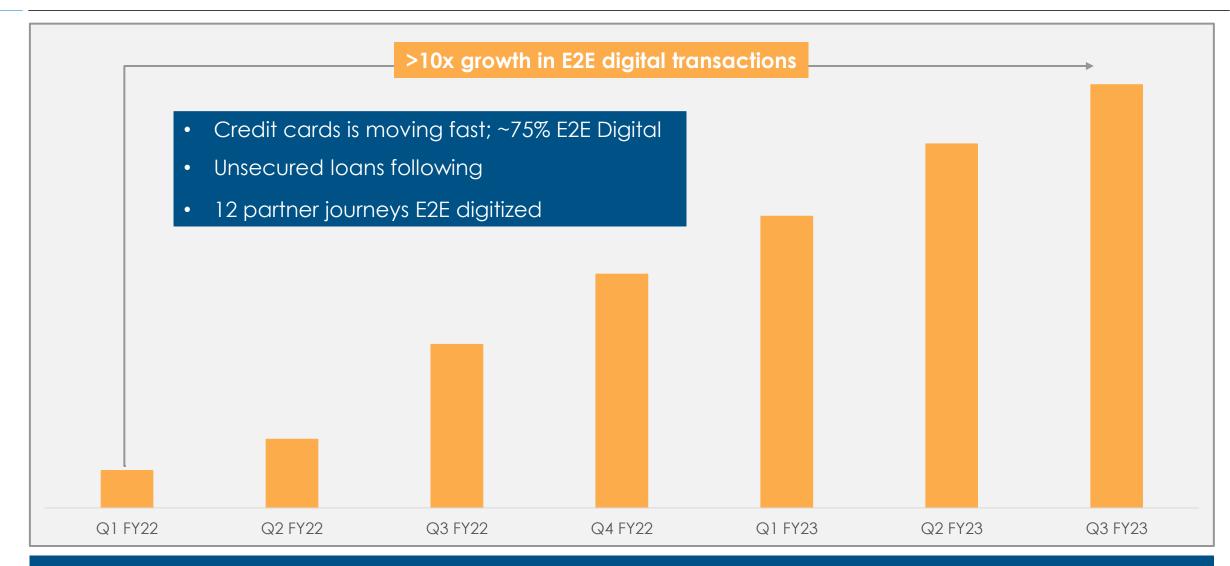

# Digitization play becoming significant

policy bazaar paisabazaar

E2E digital transactions growing

### **Improving Efficiency & Customer Experience**

- Lending business grew 57% YoY and currently is at a disbursal<sup>^</sup> ARR of ₹12,000 Cr. Credit Card issuance at 5 Lacs ARR (growing at more than 125%YoY)
- > Over 3.3 Cr customers have accessed Credit score on Paisabazaar platform till date, representing 14%\* of India's active credit score customers
- > 76%+ disbursals are from existing customers<sup>\$\*</sup> demonstrating strong repeat behavior
- Lending business is transformed post COVID with strong margin focus and is now almost breakeven.
- ➤ Digitization is becoming significant in Lending currently led by Credit cards where ~75% of Cards issued in Q3 were end-to-end (E2E) digital \*. Unsecured lending will follow. As the lending moves to more E2E digital, a digital marketplace with improving experience like ours would stand to benefit
- Co-created product strategy is shaping up well with products like Step-up Card, Duet Credit Card; Credit line products all gaining good traction