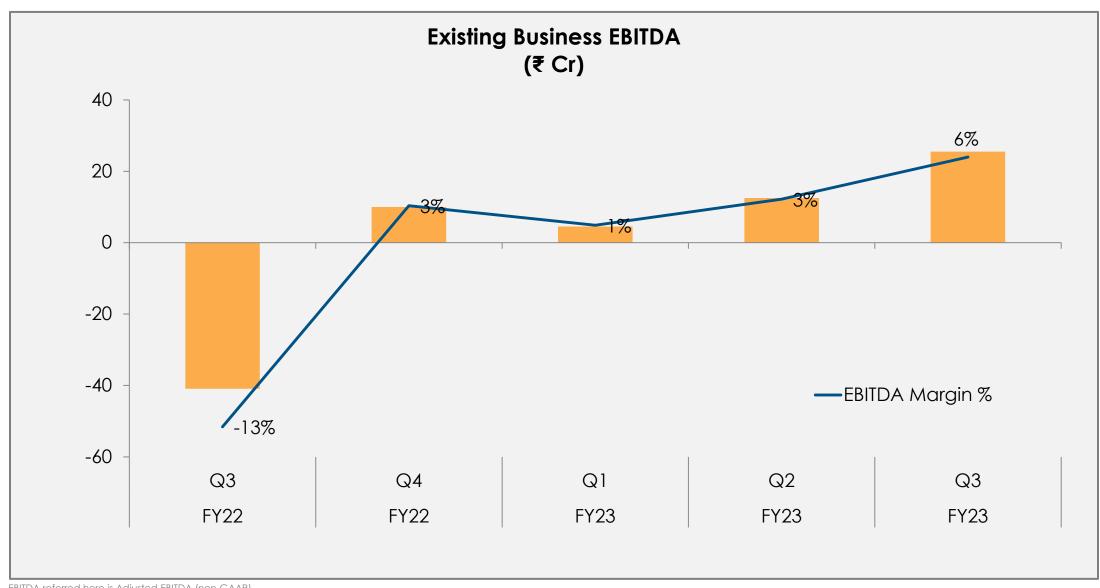

We had said our Existing Business EBITDA should grow by roughly 150Cr every passing year. 164 Cr was delivered in the first 9 months of the year.

We stay confident of being Adjusted EBITDA positive by Q4 this year and delivering the first full year of positive PAT in 2023-24.

## **EBITDA** up by ₹164 Cr for Existing Business

## Existing Business – 9M performance

**Operating leverage exhibited in Existing Business** 

| ₹ Crores                   | 9M FY22 | 9M FY23 | Δ                 |
|----------------------------|---------|---------|-------------------|
| Revenue                    | 814     | 1,206   | 392<br>(48% YoY)  |
| Contribution (non-GAAP)#   | 291     | 539     | 248<br>(85% YoY)  |
| Adjusted EBITDA (non-GAAP) | -121    | 43      | 164<br>(135% YoY) |