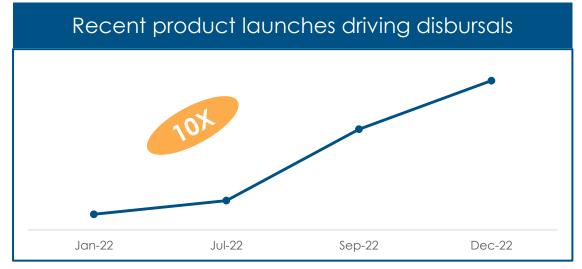

Credit Business continues to grow very well and has broken even in Dec 2022.

- 1. We are now at the run rate of ₹12,700 Cr disbursal and 5.2 Lacs credit card issuance on an annualized basis (Dec 2022).
- 2. Over 33mn customers have accessed credit score on our platform.
- 3. 75% of Cards issued in Q3 were end-to-end (E2E) digital
- 4. Co-created products like Step-up Card, Duet Credit Card are continuing to gain traction
- 5. Our credit business became Adjusted EBITDA positive in December 2022, ahead of our expectation of Q4, FY23