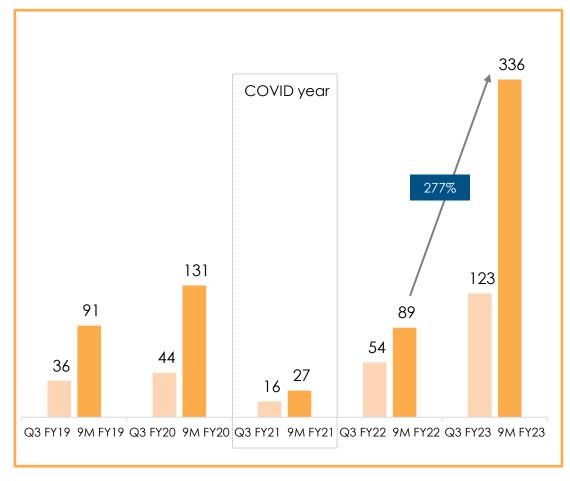

- 1. Our revenue in the first 9 months of this year is 5.2 times our revenue in the same period 4 years ago (2019)
- 2. Revenue grew at 91% YoY & our Existing Business has now been profitable for 4 straight quarters
- 3. Our Existing Business adjusted EBITDA increased by ₹67 Cr for the quarter and ₹164 Cr for the 9 months of the year as compared to the same periods last year. This growth is driven by three things Growth of Renewal Income, Growth of New Business, and higher efficiency in New Business
  - a. Our Renewal / trail revenue is at an ARR of ₹315+ Cr, up from ₹210 Cr last year same quarter. This typically operates at over 85% Margins and is a significant source of profit growth

## Consistent Revenue Growth over the years