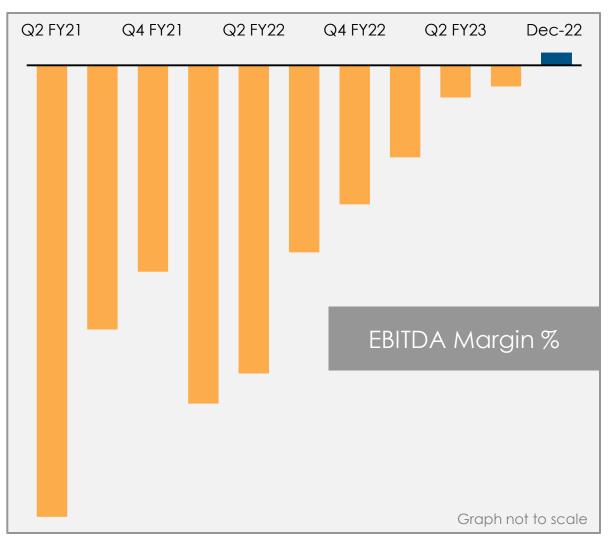

### With improving margins

### **Existing Business continues improvement in Margin & Profitability**

## PAT losses reduced by ~71% YoY

### On track for PAT breakeven in FY24

| ₹ Crores                   | Q3<br>FY22 | Q4<br>FY22 | Q1<br>FY23 | Q2<br>FY23 | Q3<br>FY23 |
|----------------------------|------------|------------|------------|------------|------------|
| Adjusted EBITDA (non-GAAP) | -91        | -80        | -66        | -53        | -28        |
| ESOP Charges               | 226        | 175        | 168        | 174        | 105        |
| One-time Expenses          |            |            |            |            |            |
| EBITDA                     | -317       | -255       | -234       | -226       | -133       |
| Depreciation               | 11         | 12         | 13         | 16         | 18         |
| Finance Cost               | 4          | 4          | 4          | 6          | 6          |
| Other Income               | 34         | 51         | 47         | 60         | 69         |
| PAT                        | -298       | -220       | -204       | -187       | -87        |