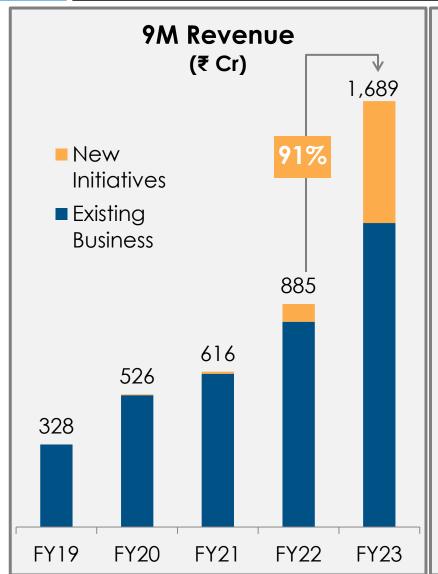

- 1. Our revenue in the first 9 months of this year is 5.2 times our revenue in the same period 4 years ago (2019)
- 2. Revenue grew at 91% YoY & our Existing Business has now been profitable for 4 straight quarters
- 3. Our Existing Business adjusted EBITDA increased by ₹67 Cr for the quarter and ₹164 Cr for the 9 months of the year as compared to the same periods last year. This growth is driven by three things Growth of Renewal Income, Growth of New Business, and higher efficiency in New Business
  - a. Our Renewal / trail revenue is at an ARR of ₹315+ Cr, up from ₹210 Cr last year same quarter. This typically operates at over 85% Margins and is a significant source of profit growth

## Consistent Revenue Growth over the years