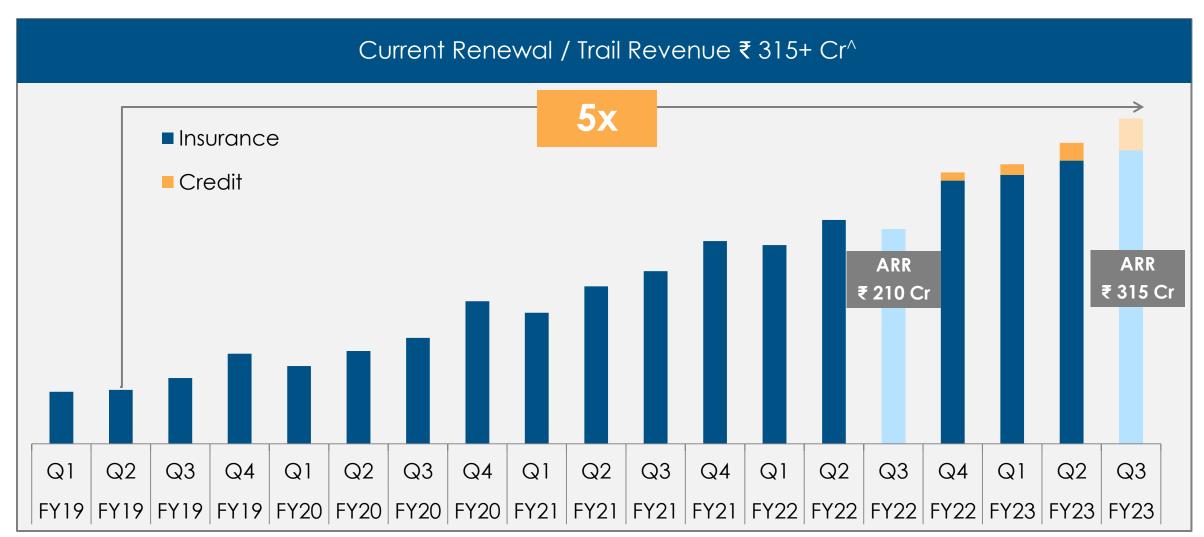

- 1. Our revenue in the first 9 months of this year is 5.2 times our revenue in the same period 4 years ago (2019)
- 2. Revenue grew at 91% YoY & our Existing Business has now been profitable for 4 straight quarters
- 3. Our Existing Business adjusted EBITDA increased by ₹67 Cr for the quarter and ₹164 Cr for the 9 months of the year as compared to the same periods last year. This growth is driven by three things Growth of Renewal Income, Growth of New Business, and higher efficiency in New Business
  - a. Our Renewal / trail revenue is at an ARR of ₹315+ Cr, up from ₹210 Cr last year same quarter. This typically operates at over 85% Margins and is a significant source of profit growth

## Renewal / Trail revenue

policy bazaar paisabazaar

At an annualized run rate of ₹315+ Cr

^: Based on ARR of Q3, Unaudited management accounts