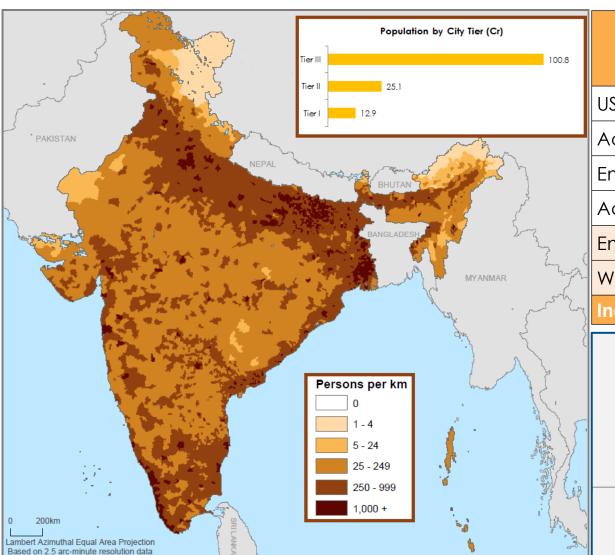

## India is vast and growing

## policy bazaar paisabazaar

## The future is in Tier 2 & 3 cities

|                       | Pen  | etration ( | %)    | Density (USD) |          |       |  |
|-----------------------|------|------------|-------|---------------|----------|-------|--|
| Geography             | Life | Non-Life   | Total | Life          | Non-Life | Total |  |
| USA & Canada          | 3.1  | 8.8        | 11.8  | 1,878         | 5,392    | 7,270 |  |
| Advanced EMEA         | 4.6  | 3.3        | 7.9   | 1,893         | 1,341    | 3,234 |  |
| Emerging EMEA         | 0.7  | 1.2        | 1.9   | 30            | 50       | 80    |  |
| Advanced Asia Pacific | 6.2  | 3.1        | 9.3   | 2,331         | 1,159    | 3,490 |  |
| Emerging Asia Pacific | 2.3  | 1.7        | 4.1   | 124           | 92       | 215   |  |
| World                 | 3.3  | 4.1        | 7.4   | 360           | 449      | 809   |  |
| India                 | 3.2  | 1.0        | 4.2   | 59            | 19       | 78    |  |

Tier 1 cities
contribute 10%
population of the
country
but 41% of
Insurance
premium