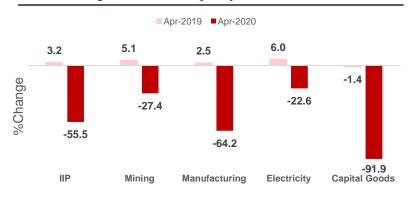

points









# **Business performance**

# **Macro Economic Snapshot**



#### **Positive**

- RBI cuts benchmark interest rates by 115 basis points to 4%. This will improve liquidity, reduce cost of funds.
- India's unemployment rate back at prelockdown levels, jobs on the rise.
- Govt announces \$265 billion package to revive economy from COVID-19 impact.
- Oil prices continue to remain relatively stable at around the \$40 range

## **Negative**

- India GDP is likely to contract by 4.5 per cent in FY 2020-21 – IMF
- COVID-19 cases cross 1.3mn mark in India and continue to rise.
- · Geo-political conflict with China.
- India's Industrial Production Contracts 55.5% In April
- Moody's cuts India's rating to lowest investment grade – first time in 22 yrs.

## **Industry Growth (IIP)**



#### **INR vs USD & EUR**



## **Key estimates for FY2021**

(4.5)% GDP growth forecast (IMF)

3.6% CPI (RBI)

5.5% of GDP Fiscal deficit (CEA)

0.1% of GDP – Current account deficit (India Ratings)

0-1% bank credit growth (CRISIL)

# Turbulence in short term, but long term fundamentals remain strong

# **Q2** order composition





~INR 250 crore of orders where PG was L1 has been deferred by customers

# **Q2 orders: Service & Exports**



## Service order highlights

- Lifecycle service orders for Grid Automation and High Voltage products from WBSEB, Narmada Hydroelectric Development Corporation Ltd, NTPC Ltd, Power Grid Corporation of India Ltd, etc
- Lifecycle service orders from PGCIL for HVDC installations
- First transformer repair order for 2020 received order from P&G Power
-