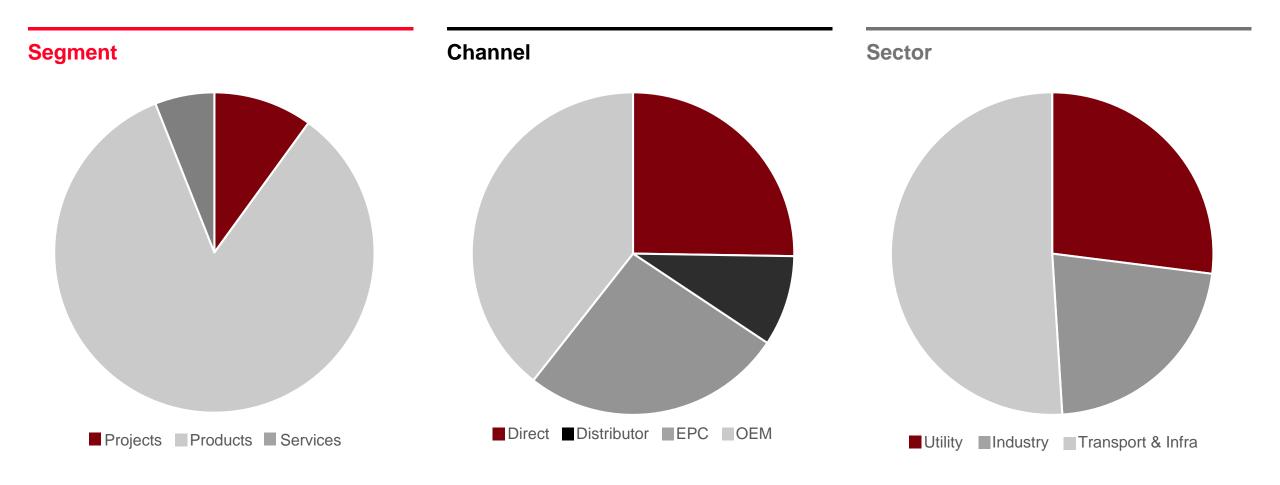

nomy from COVID-19 impact.
- Oil prices continue to remain relatively stable at around the \$40 range

## **Negative**

- India GDP is likely to contract by 4.5 per cent in FY 2020-21 – IMF
- COVID-19 cases cross 1.3mn mark in India and continue to rise.
- · Geo-political conflict with China.
- India's Industrial Production Contracts 55.5% In April
- Moody's cuts India's rating to lowest investment grade – first time in 22 yrs.

## **Industry Growth (IIP)**



#### **INR vs USD & EUR**



## **Key estimates for FY2021**

(4.5)% GDP growth forecast (IMF)

3.6% CPI (RBI)

5.5% of GDP Fiscal deficit (CEA)

0.1% of GDP – Current account deficit (India Ratings)

0-1% bank credit growth (CRISIL)

# Turbulence in short term, but long term fundamentals remain strong

# **Q2** order composition





~INR 250 crore of orders where PG was L1 has been deferred by customers

# **Q2 orders: Service & Exports**



## Service order highlights

- Lifecycle service orders for Grid Automation and High Voltage products from WBSEB, Narmada Hydroelectric Development Corporation Ltd, NTPC Ltd, Power Grid Corporation of India Ltd, etc
- Lifecycle service orders from PGCIL for HVDC installations
- First transformer repair order for 2020 received order from P&G Power
- Received approval for e-self dehydrating breather from PGCIL
- Order from Tata Steel for upgrading five conventional transformers to digital transformers with CoreTech, CoreSense & E-Devices

## **Export order highlights**

- Order for supply, engineering, testing and commissioning of transformers from Bhutan Power Corporation
- Repea