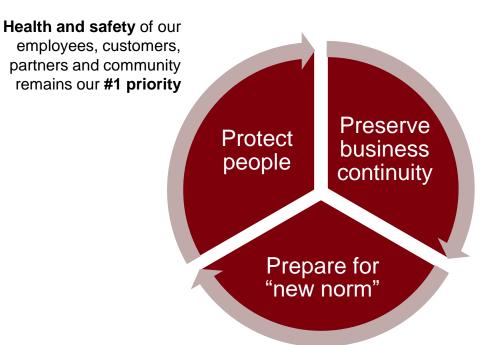

Demerger expenses incurred amounting to Rs 2.45 Crores during the six months period ending June 30, 2020 comprising professional charges and other expenses has been disclosed as an exceptional item.

- 5. Consequent to the Scheme becoming effective and in consideration of vesting of the Demerged Undertaking from the Transferor to the Company, the Company has on December 24, 2019 issued and allotted one fully paid Equity Share of Rs. 2 each of the Company for every five fully paid up equity shares of Rs. 2 each held in the Transferor ("Share Entitlement Ratio") to the shareholders of the Transferor, as on December 23, 2019 ("Record Date"). Thus 4,23,81,675 Equity Shares of Rs 2 each were allotted. The Company has received listing approval from BSE Limited ("BSE") and National Stock Exchange of India Limited ("NSE") and 4,23,81,675 equity shares of the Company have been listed and trading commenced w.e.f. March 30, 2020 on BSE and NSE.
- 6 The operating segment of the Company is identified to be "Power Grids", as the Chief Operating Decision Maker reviews business performance at an overall company level as one segment. Therefore, the disclosure as per Ind AS 108 "Operating segments" and Regulation 33 of the SEBI (Listing Obligations and Disclosure Requirements) Regulations, 2015 is not applicable to the Company.
- 7 The spread of COVID-19 has severely impacted businesses around the globe. In many countries, including India, there has been severe disruption to regular business operations due to lockdowns, disruptions in transportation, supply chain, travel bans, quarantines, social distancing and other emergency measures. The Company had shutdown plants and offices following nationwide lockdown which was announced by Government of India in view of COVID-19. From last week of April 2020, operations at plants had commenced in a phased manner considering directives from various government authorities. As a result of lockdown, the volumes for the period has been impacted. The Company has evaluated its liquidity position and of recoverability and carrying values of its assets and has concluded that no material adjustments are required at this stage in the financial results.