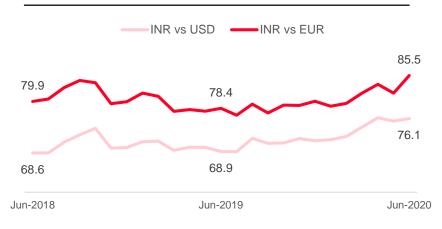

performance**

# **Macro Economic Snapshot**



#### **Positive**

- RBI cuts benchmark interest rates by 115 basis points to 4%. This will improve liquidity, reduce cost of funds.
- India's unemployment rate back at prelockdown levels, jobs on the rise.
- Govt announces \$265 billion package to revive economy from COVID-19 impact.
- Oil prices continue to remain relatively stable at around the \$40 range

## **Negative**

- India GDP is likely to contract by 4.5 per cent in FY 2020-21 – IMF
- COVID-19 cases cross 1.3mn mark in India and continue to rise.
- · Geo-political conflict with China.
- India's Industrial Production Contracts 55.5% In April
- Moody's cuts India's rating to lowest investment grade – first time in 22 yrs.

## **Industry Growth (IIP)**



#### **INR vs USD & EUR**



## **Key estimates for FY2021**

(4.5)% GDP growth forecast (IMF)

3.6% CPI (RBI)

5.5% of GDP Fiscal deficit (CEA)

0.1% of GDP – Current account deficit (India Ratings)

0-1% bank credit growth (CRISIL)

# Turbulence in short term, but long term fundamentals remain strong

# **Q2** order composition





~INR 250 crore of orders where PG was L1 has been deferred by customers

# **Q2 orders: Service & Exports**



## Service order highlights

- Lifecycle service orders for Grid Automation and High Voltage products from WBSEB, Narmada Hydroelectric Development Corporation Ltd, NTPC Ltd, Power Grid Corporation of India Ltd, etc
- Lifecycle service orders from PGCIL for HVDC installations
- First transformer repair order for 2020 received order from P&G Power
- Received approval for e-self