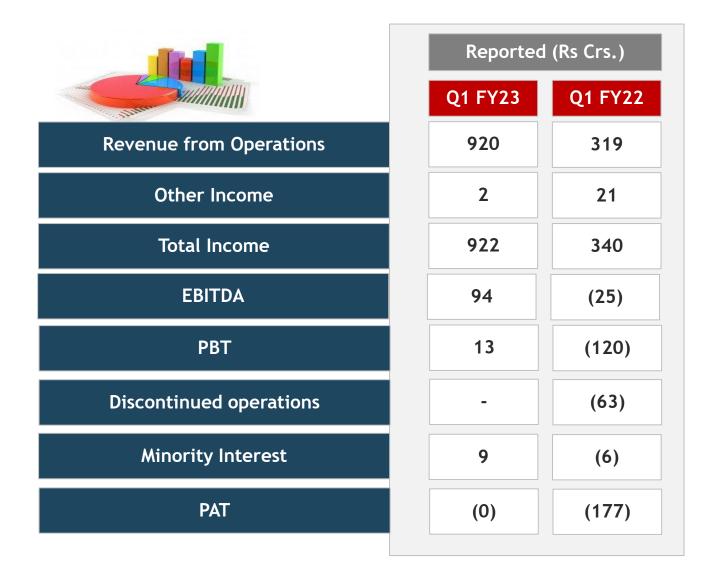

40%                 | 94               | (25)    |

Note:



# Continued focus on inventory and working capital control

|             | Figures in Rs Crs. |         |        |        |  |  |
|-------------|--------------------|---------|--------|--------|--|--|
|             | June'22            | June'21 | Change | Mar'22 |  |  |
| Inventory   | 1013               | 879     | 134    | 965    |  |  |
| Receivables | 549                | 554     | (5)    | 572    |  |  |
| GWC         | 1562               | 1433    | 129    | 1537   |  |  |
| Payables    | 996                | 1071    | (62)   | 1048   |  |  |
| NWC         | 566                | 362     | 204    | 489    |  |  |

 Strong retail mix and better collections led to reduction in debtors





# Q1 FY23 - Performance Snapshot





## Way forward

### Short term

- Revenue momentum to stay strong led by better quality on-time launch of AW'22 coupled with continued growth across online & other channels
- Profitability to improve further by better full price sell-thru's, operating leverage etc.
- Continued focus on inventory turns and working capital efficiency
- Raw material costs & inflation remains a key monitorable



# Thank You