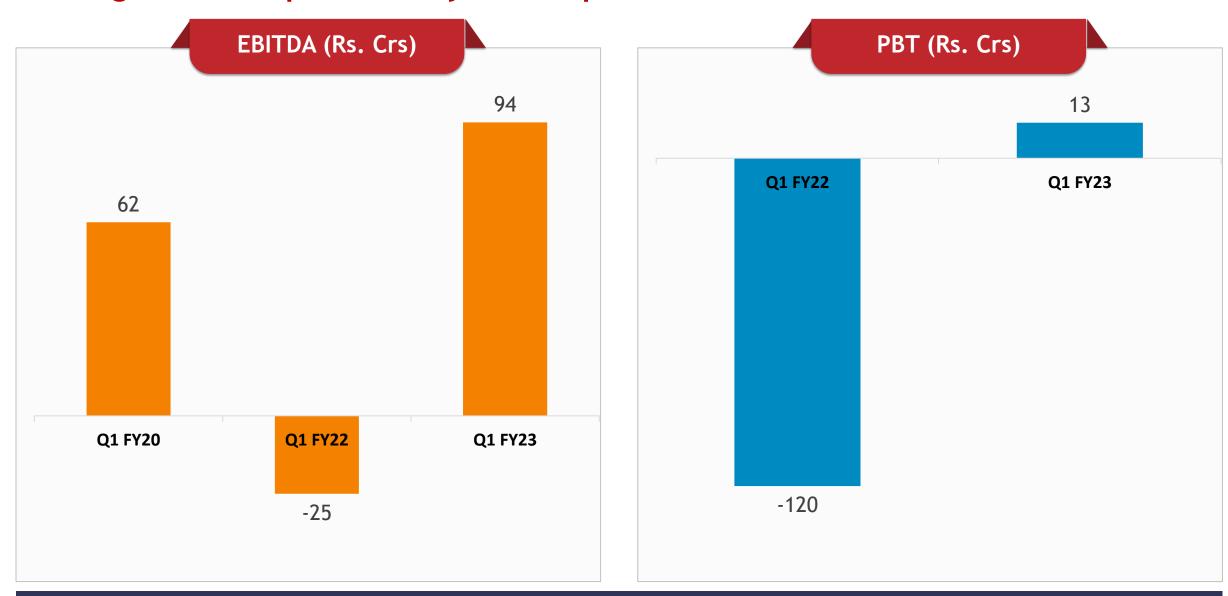

- 1. Unaudited Standalone and Consolidated Financial Results of the Company for the quarter ended on June 30, 2022, along with Limited Review Reports issued by the Joint Statutory Auditors of the company i.e. M/s. Deloitte Haskins & Sells and M/s Sorab S. Engineers & Co.
- 2. A copy of the press release being issued by the Company in respect of unaudited financial results for the quarter ended on June 30, 2022.
- 3. Investor Presentation for Q1 issued in this regard.