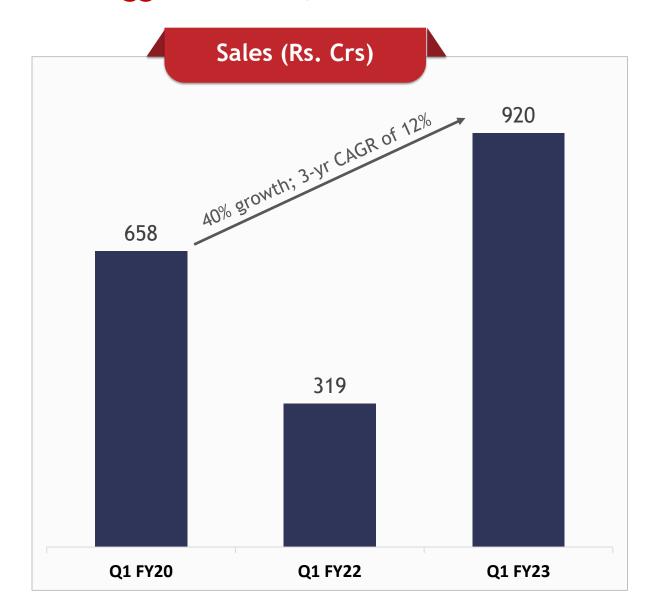

- 1. Unaudited Standalone and Consolidated Financial Results of the Company for the quarter ended on June 30, 2022, along with Limited Review Reports issued by the Joint Statutory Auditors of the company i.e. M/s. Deloitte Haskins & Sells and M/s Sorab S. Engineers & Co.
- 2. A copy of the press release being issued by the Company in respect of unaudited financial results for the quarter ended on June 30, 2022.
- 3. Investor Presentation for Q1 issued in this regard.