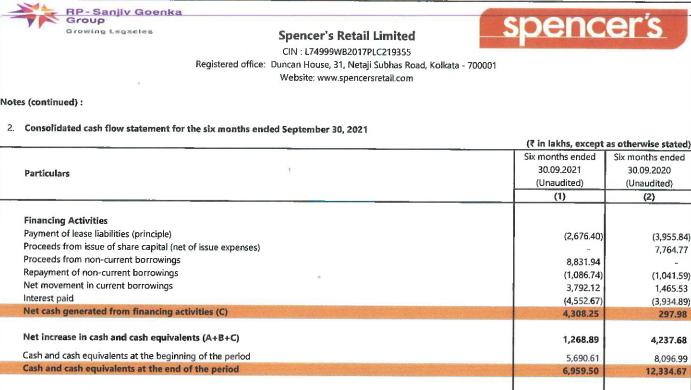

| 2,508.80            | 2,000.00             |
|            | Investment in bank deposits                                                                                  | (2.00)              | (44,599.25)          |
|            | Redemption / maturity of bank deposits                                                                       | 156.22              | 43,818.00            |
| N. The     | Interest received                                                                                            | 10.91               | 57.55                |
| 10000      | Net cash used in investing activities (B)                                                                    | (1,205.23)          | (4,588.47)           |





Components of cash and cash equivalents : Balance with banks

- In current accounts - Deposits with original maturity of less than three months Balance with credit card, e-wallet companies and others Cash on hand Total cash and cash equivalents at the end of the period



Six months ended

30.09.2020

(Unaudited)

(2)

(3.955.84)

7,764.77

(1,041.59)

1,465.53

(3,934.89)

4,237.68

8,096.99

3,560.75

7,948.00

498.29

327.63

12,334.67

12,334.67

297.98

(2,676.40)

8,831.94

(1,086.74)

3,792.12

(4,552.67)

4,308.25

1,268.89

5,690.61

6,959.50

6,185.30

409.16

365.04

6,959.50

RP-Sanjiv Goenka Group

Growing Legacies

Spencer's Retail Limited

CIN : L74999WB2017PLC219355 Registered office: Duncan House, 31, Netaji Subhas Road, Kolkata - 700001 Website: www.spencersretail.com