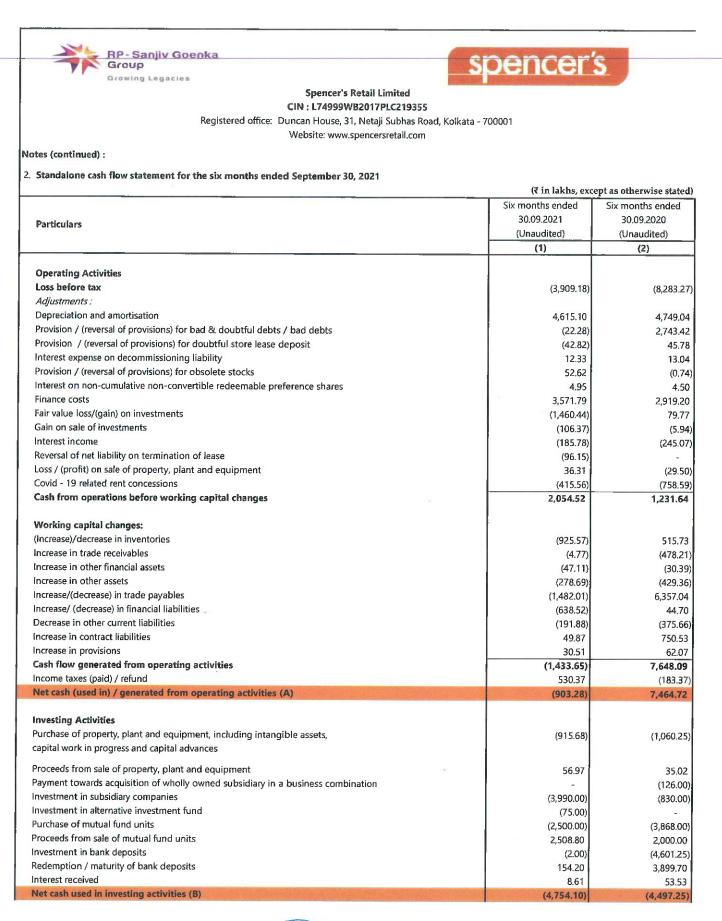

| 900.64<br>14,482.16<br>7,120.65<br>62.07<br>27,282.07<br>2,532.36<br>859.82             |





| RP-Sanjiv Goenka                                                              | sponcor's                              |
|-------------------------------------------------------------------------------|----------------------------------------|
| Group                                                                         | spencer's                              |
| Growing Legacies                                                              |                                        |
| Spencer's Retail Limited                                                      |                                        |
| CIN : L74999WB2017PLC2193                                                     |                                        |
| Registered office: Duncan House, 31, Netaji Subhas I