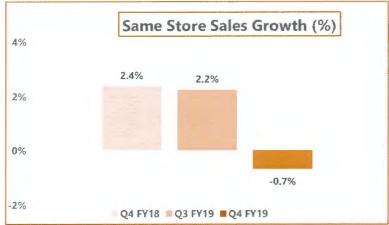

### Sub: Outcome of Board Meeting held on 17 May, 2019

This is to inform that the Board of Directors of the Company at its Meeting held today, i.e. on 17 May, 2019 has, *inter-alia*, approved the audited Financial Results of the Company for the quarter and year ended on 31 March, 2019. Copy of the said results along with Audit Report thereon by the Statutory Auditors of the Company is submitted herewith in compliance of Regulation 33 of SEBI (Listing Obligations and Disclosure Requirements) Regulations, 2015.