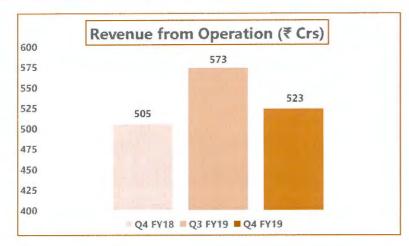

Y18
- EBITDA of ₹ 41.73cr and Net Profit of ₹ 7.94cr
- Number of stores increases to 156 as on 31st Mar-19 vs 127 as on 31st Mar-18
- New 29 stores opened in FY19 vs 7 stores in FY18
- Same Store Sales growth of 3.1% (YoY) in FY19 vs (-)1.1% in FY18.
- Online sales channel present in 8 Cities.



# Key performance highlights: Q4 FY19



























Financial numbers are of Standalone Business.



# **Key performance highlights: Q4 FY19**



- Revenue growth of 3.7% (YoY)
- Gross Margin % increases to 21.24% in Q4 FY19 vs 19.17% in Q4 FY18
- EBITDA of ₹ 10.37cr and Net Profit of ₹ 2.79cr
- EBITDA % growth of 182bps (YoY)
- New 10 stores opened in Q4 FY19 vs 2 in Q4 FY18
- Same Store Sales growth of (-)0.7% in Q4 FY19 vs 2.28% in Q4 FY18.



# **Financial Parameters Q4 FY19**











Financial numbers are of Standalone Business.



# **Operational Parameters Q4 FY19**













Gross Sale includes Taxes



# **Operational Parameters Q4 FY19**















# **Standalone Financials**



| 3 m       | onths end | ed        | Gro     | wth    | Standalana (# Cu)          | 12 mon    | ths ended   |
|-----------|-----------|-----------|---------|--------|----------------------------|-----------|-------------|
| 31-Mar-19 | 31-Dec-18 | 31-Mar-18 | Y-o-Y   | Q-o-Q  | Standalone (₹ Cr)          | 31-Mar-19 | 31-Mar-18 * |
| 10        | 9         | 2         |         | -      | New Stores added           | 29        | 7           |
| 156       | 146       | 127       | 23%     | 7%     | Total Store count          | 156       | 127         |
| 0.70      | 0.53