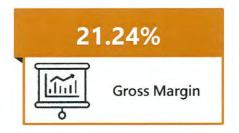

### Sub: Outcome of Board Meeting held on 17 May, 2019

This is to inform that the Board of Directors of the Company at its Meeting held today, i.e. on 17 May, 2019 has, *inter-alia*, approved the audited Financial Results of the Company for the quarter and year ended on 31 March, 2019. Copy of the said results along with Audit Report thereon by the Statutory Auditors of the Company is submitted herewith in compliance of Regulation 33 of SEBI (Listing Obligations and Disclosure Requirements) Regulations, 2015.