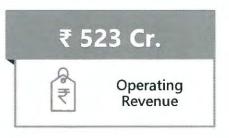

### Sub: Outcome of Board Meeting held on 17 May, 2019

This is to inform that the Board of Directors of the Company at its Meeting held today, i.e. on 17 May, 2019 has, *inter-alia*, approved the audited Financial Results of the Company for the quarter and year ended on 31 March, 2019. Copy of the said results along with Audit Report thereon by the Statutory Auditors of the Company is submitted herewith in compliance of Regulation 33 of SEBI (Listing Obligations and Disclosure Requirements) Regulations, 2015.