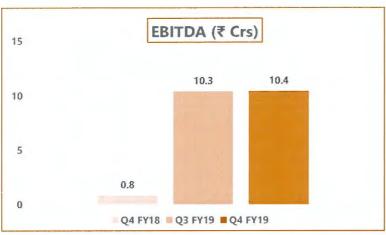

### Sub: Outcome of Board Meeting held on 17 May, 2019

This is to inform that the Board of Directors of the Company at its Meeting held today, i.e. on 17 May, 2019 has, *inter-alia*, approved the audited Financial Results of the Company for the quarter and year ended on 31 March, 2019. Copy of the said results along with Audit Report thereon by the Statutory Auditors of the Company is submitted herewith in compliance of Regulation 33 of SEBI (Listing Obligations and Disclosure Requirements) Regulations, 2015.