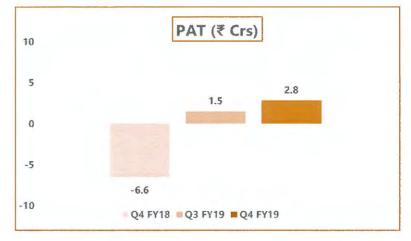

### Sub: Outcome of Board Meeting held on 17 May, 2019

This is to inform that the Board of Directors of the Company at its Meeting held today, i.e. on 17 May, 2019 has, *inter-alia*, approved the audited Financial Results of the Company for the quarter and year ended on 31 March, 2019. Copy of the said results along with Audit Report thereon by the Statutory Auditors of the Company is submitted herewith in compliance of Regulation 33 of SEBI (Listing Obligations and Disclosure Requirements) Regulations, 2015.