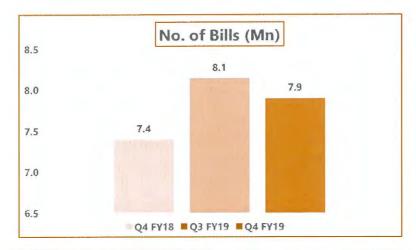

### Sub: Outcome of Board Meeting held on 17 May, 2019

This is to inform that the Board of Directors of the Company at its Meeting held today, i.e. on 17 May, 2019 has, *inter-alia*, approved the audited Financial Results of the Company for the quarter and year ended on 31 March, 2019. Copy of the said results along with Audit Report thereon by the Statutory Auditors of the Company is submitted herewith in compliance of Regulation 33 of SEBI (Listing Obligations and Disclosure Requirements) Regulations, 2015.