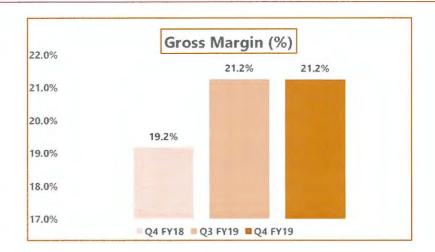

### Sub: Outcome of Board Meeting held on 17 May, 2019

This is to inform that the Board of Directors of the Company at its Meeting held today, i.e. on 17 May, 2019 has, *inter-alia*, approved the audited Financial Results of the Company for the quarter and year ended on 31 March, 2019. Copy of the said results along with Audit Report thereon by the Statutory Auditors of the Company is submitted herewith in compliance of Regulation 33 of SEBI (Listing Obligations and Disclosure Requirements) Regulations, 2015.