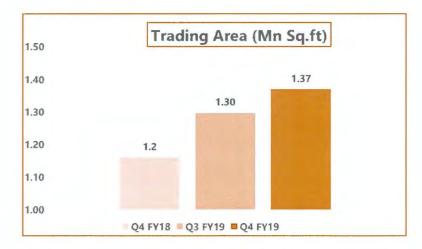

### Sub: Outcome of Board Meeting held on 17 May, 2019

This is to inform that the Board of Directors of the Company at its Meeting held today, i.e. on 17 May, 2019 has, *inter-alia*, approved the audited Financial Results of the Company for the quarter and year ended on 31 March, 2019. Copy of the said results along with Audit Report thereon by the Statutory Auditors of the Company is submitted herewith in compliance of Regulation 33 of SEBI (Listing Obligations and Disclosure Requirements) Regulations, 2015.