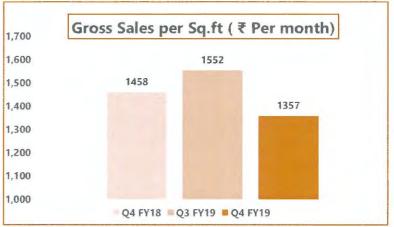

### Sub: Outcome of Board Meeting held on 17 May, 2019

This is to inform that the Board of Directors of the Company at its Meeting held today, i.e. on 17 May, 2019 has, *inter-alia*, approved the audited Financial Results of the Company for the quarter and year ended on 31 March, 2019. Copy of the said results along with Audit Report thereon by the Statutory Auditors of the Company is submitted herewith in compliance of Regulation 33 of SEBI (Listing Obligations and Disclosure Requirements) Regulations, 2015.