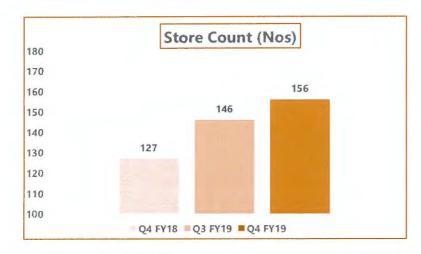

### Sub: Outcome of Board Meeting held on 17 May, 2019

This is to inform that the Board of Directors of the Company at its Meeting held today, i.e. on 17 May, 2019 has, *inter-alia*, approved the audited Financial Results of the Company for the quarter and year ended on 31 March, 2019. Copy of the said results along with Audit Report thereon by the Statutory Auditors of the Company is submitted herewith in compliance of Regulation 33 of SEBI (Listing Obligations and Disclosure Requirements) Regulations, 2015.