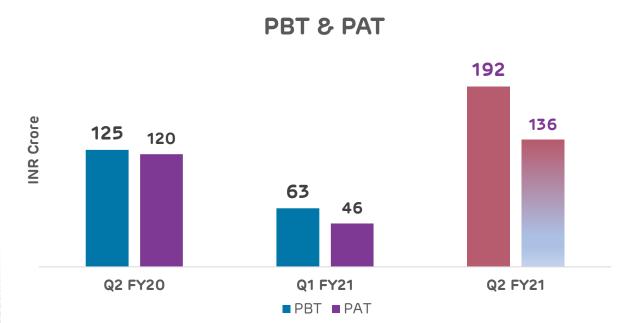

### STATEMENT OF STANDALONE UNAUDITED FINANCIAL RESULTS FOR THE QUARTER AND HALF YEAR ENDED 30TH SEPTEMBER, 2020

(₹ in Crores)

| (₹) |                                                              |             |               |             |             |             |            |  |
|-----|--------------------------------------------------------------|-------------|---------------|-------------|-------------|-------------|------------|--|
| Sr. |                                                              |             | Quarter Ended |             | Half Yea    | Year Ended  |            |  |
| No. | Particulars                                                  | 30-09-2020  | 30-06-2020    | 30-09-2019  | 30-09-2020  | 30-09-2019  | 31-03-2020 |  |
|     |                                                              | (Unaudited) | (Unaudited)   | (Unaudited) | (Unaudited) | (Unaudited) | (Audited)  |  |
| 1   | Income                                                       | -           |               |             |             |             |            |  |
|     | Revenue from Operations                                      | 441.16      | 206.57        | 502.82      | 647.73      | 981.81      | 1,990.90   |  |
|     | Other Income                                                 | 8.04        | 8.37          | 11.61       | 16.41       | 22.33       | 44.39      |  |
|     | Total Income                                                 | 449.20      | 214.94        | 514.43      | 664.14      | 1,004.14    | 2,035.29   |  |
| 2   | Expenses                                                     |             |               |             |             |             |            |  |
|     | (a) Cost of natural gas and traded items                     | 158.57      | 75.33         | 281.44      | 233.90      | 555.27      | 1,059.63   |  |
|     | (b) Changes in inventories                                   | (1.34)      |               | (0.21)      | (1.18)      | 0.26        | 0.34       |  |
|     | (c) Excise duty                                              | 23.30       | 9.42          | 30.25       | 32.72       | 58.68       | 116.35     |  |
|     | (d) Employee benefits expenses                               | 12.43       | 13.35         | 13.03       | 25.78       | 22.09       | 47.46      |  |
|     | (e) Finance costs                                            | 10.15       | 8.86          | 10.79       | 19.01       | 21.13       | 41.05      |  |
|     | (f) Depreciation and amortisation expense                    | 15.02       | 14.29         | 11.67       | 29.31       | 24.22       | 50.70      |  |
|     | (g) Other expenses                                           | 38.67       | 30.95         | 42.48       | 69.62       | 74.81       | 172.36     |  |
|     | Total Expenses                                               | 256.80      | 152.36        | 389.45      | 409.16      | 756.46      | 1,487.89   |  |
| 3   | Profit before exceptional items and tax (1-2)                | 192.40      | 62.58         | 124.98      | 254.98      | 247.68      | 547.40     |  |
| 4   | Add/(Less): Exceptional items (Refer Note: 5)                | (9.99)      |               |             | (9.99)      | -           |            |  |
| 5   | Profit before tax (3+4)                                      | 182.41      | 62.58         | 124.98      | 244.99      | 247.68      | 547.40     |  |
| 6   | Tax expenses                                                 |             |               |             |             |             |            |  |
|     | (a) Current Tax                                              | 42.63       | 12.53         | 16.18       | 55.16       | 54.70       | 122.54     |  |
|     | (b) Deferred Tax                                             | 4.11        | 3.72          | (11.63)     | 7.83        | (6.72)      | (11.38)    |  |
|     | Total tax expense                                            | 46.74       | 16.25         | 4.55        | 62.99       | 47.98       | 111.16     |  |
| 7   | Profit for the period (5-6)                                  | 135.67      | 46.33         | 120.43      | 182.00      | 199.70      | 436.24     |  |
| 8   | Other Comprehensive Income                                   |             |               |             |             |             |            |  |
|     | (a) Items that will not be reclassified to profit or loss    | 0.16        | (0.37)        | (0.48)      | (0.21)      | (0.71)      | (1.48)     |  |
| - 1 | (b) Income tax relating to items that will not be            | (0.04)      | 0.09          | 0.10        | 0.05        | 0.18        | 0.37       |  |
|     | reclassified to profit or loss                               | , , , ,     | (0.00)        | (0.70)      | (0.46)      | (0.57)      | /4 44      |  |
| _   | Other Comprehensive Income                                   | 0.12        | (0.28)        | (0.38)      | (0.16)      | (0.53)      | (1.11)     |  |
| 9   | Total Comprehensive Income for the period (7+8)              | 135.79      | 46.05         | 120.05      | 181.84      | 199.17      | 435,13     |  |
| 10  | Paid-up Equity Share Capital of ₹1 each                      | 109.98      | 109.98        | 109.98      | 109.98      | 109.98      | 109.98     |  |
| 11  | Other Equity                                                 | -           | -             | -           | -           | -           | 1,370.34   |  |
| 12  | Earning per share (Face Value of ₹ 1 each) (not annualised): |             |               |             |             |             |            |  |
|     | Basic & Diluted (in ₹)                                       | 1.23        | 0.42          | 1.10        | 1.65        | 1.82        | 3.97       |  |

### STATEMENT OF CONSOLIDATED UNAUDITED FINANCIAL RESULTS FOR THE QUARTER AND HALF YEAR ENDED 30TH SEPTEMBER, 2020

(₹ in Crores)

| -          |                                                                                                        |             | Quarter Ended |             | Half Yea    | Year Ended                              |                                         |
|------------|--------------------------------------------------------------------------------------------------------|-------------|---------------|-------------|-------------|-----------------------------------------|-----------------------------------------|
| Sr.<br>No. | Particulars                                                                                            | 30-09-2020  | 30-06-2020    | 30-09-2019  | 30-09-2020  | 30-09-2019                              | 31-03-2020                              |
|            |                                                                                                        | (Unaudited) | (Unaudited)   | (Unaudited) | (Unaudited) | (Unaudited)                             | (Audited)                               |
| 1          | Income                                                                                                 |             |               |             |             |                                         |                                         |
|            | Revenue from Operations                                                                                | 441.16      | 206.57        | 502.82      | 647.73      | 981.81                                  | 1,990.90                                |
|            | Other Income                                                                                           | 8.04        | 8.37          | 11.61       | 16.41       | 22.33                                   | 44.39                                   |
|            | Total Income                                                                                           | 449.20      | 214.94        | 514.43      | 664.14      | 1,004.14                                | 2,035.29                                |
| 2          | Expenses                                                                                               |             |               |             |             |                                         |                                         |
|            | (a) Cost of natural gas and traded items                                                               | 158.57      | 75.33         | 281.44      | 233.90      | 555.27                                  | 1,059.63                                |
|            | (b) Changes in inventories                                                                             | (1.34)      | 0.16          | (0.21)      | (1.18)      | 0.26                                    | 0.34                                    |
|            | (c) Excise duty                                                                                        | 23.30       | 9.42          | 30.25       | 32.72       | 58.68                                   | 116.35                                  |
|            | (d) Employee benefits expense                                                                          | 12.43       | 13.35         | 13.03       | 25.78       | 22.09                                   | 47.46                                   |
|            | (e) Finance costs                                                                                      | 10.15       | 8.86          | 10.79       | 19.01       | 21.13                                   | 41.05                                   |
|            | (f) Depreciation and amortisation expense                                                              | 15.02       | 14.29         | 11.67       | 29.31       | 24.22                                   | 50.70                                   |
|            | (g) Other expenses                                                                                     | 38.67       | 30.95         | 42.48       | 69.62       | 74.81                                   | 172.36                                  |
|            | Total Expenses                                                                                         | 256.80      | 152.36        | 389.45      | 409.16      | 756.46                                  | 1,487.89                                |
| 3          | Profit before exceptional items and tax (1-2)                                                          | 192.40      | 62.58         | 124.98      | 254.98      | 247.68                                  | 547.40                                  |
| 4          | Add/(Less): Exceptional items (Refer Note: 5)                                                          | (9.99)      | -             |             | (9.99)      |                                         |                                         |
| 5          | Profit before tax (3+4)                                                                                | 182.41      | 62.58         | 124.98      | 244.99      | 247.68                                  | 547.40                                  |
| 6          | Tax expenses                                                                                           |             |               |             |             |                                         |                                         |
|            | (a) Current Tax                                                                                        | 42.63       | 12.53         | 16.18       | 55.16       | 54.70                                   | 122.54                                  |
|            | (b) Deferred Tax                                                                                       | 4.11        | 3.72          | (11.63)     | 7.83        | (6.72)                                  | (11.38)                                 |
|            | Total tax expense                                                                                      | 46.74       | 16.25         | 4.55        | 62.99       | 47.98                                   | 111.16                                  |
| 7          | Profit for the period before share of profit/(loss) from joint venture (5-6)                           | 135.67      | 46.33         | 120.43      | 182.00      | 199.70                                  | 436.24                                  |
| 8          | Add: Share of profit / (loss) from joint venture                                                       | (1.36)      | (7.42)        | (0.37)      | (8.78)      | (0.33)                                  | 0.08                                    |
| 9          | Profit for the period (7+8)                                                                            | 134.31      | 38.91         | 120.06      | 173.22      | 199.37                                  | 436.32                                  |
| 10         | Other Comprehensive Income                                                                             |             |               |             |             | *************************************** | *************************************** |
|            | (a) Items that will not be reclassified to profit or loss                                              | 0.16        | (0.37)        | (0.47)      | (0.21)      | (0.71)                                  | (1.47)                                  |
|            | <ul><li>(b) Income tax relating to items that will not be<br/>reclassified to profit or loss</li></ul> | (0.04)      | 0.09          | 0.10        | 0.05        | 0.18                                    | 0.37                                    |
|            | Other Comprehensive Income                                                                             | 0.12        | (0.28)        | (0.37)      | (0.16)      | (0.53)                                  | (1.10)                                  |
| 11         | Total Comprehensive Income for the period (9+10)                                                       | 134.43      | 38.63         | 119.69      | 173.06      | 198.84                                  | 435.22                                  |
| 12         | Paid-up Equity Share Capital of ₹ 1 each                                                               | 109.98      | 109.98        | 109.98      | 109.98      | 109.98                                  | 109.98                                  |
| 13         | Other Equity                                                                                           | -           | =,            | -           | -           | -                                       | 1,360.90                                |
| 14         | Earning per share (Face Value of ₹ 1 each) (not annualised):                                           |             | -             |             |             |                                         |                                         |
|            | Basic & Diluted (in ₹ )                                                                                | 1.22        | 0.35          | 1.09        | 1.58        | 1.81                                    | 3.97                                    |