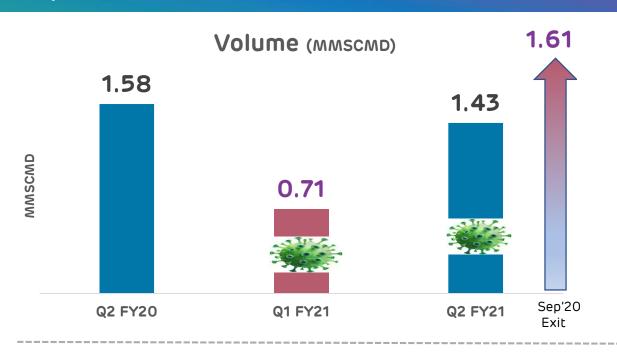

### STATEMENT OF STANDALONE UNAUDITED FINANCIAL RESULTS FOR THE QUARTER AND HALF YEAR ENDED 30TH SEPTEMBER, 2020

(₹ in Crores)

| (₹) |                                                              |             |               |             |             |             |            |  |
|-----|--------------------------------------------------------------|-------------|---------------|-------------|-------------|-------------|------------|--|
| Sr. |                                                              |             | Quarter Ended |             | Half Yea    | Year Ended  |            |  |
| No. | Particulars                                                  | 30-09-2020  | 30-06-2020    | 30-09-2019  | 30-09-2020  | 30-09-2019  | 31-03-2020 |  |
|     |                                                              | (Unaudited) | (Unaudited)   | (Unaudited) | (Unaudited) | (Unaudited) | (Audited)  |  |
| 1   | Income                                                       | -           |               |             |             |             |            |  |
|     | Revenue from Operations                                      | 441.16      | 206.57        | 502.82      | 647.73      | 981.81      | 1,990.90   |  |
|     | Other Income                                                 | 8.04        | 8.37          | 11.61       | 16.41       | 22.33       | 44.39      |  |
|     | Total Income                                                 | 449.20      | 214.94        | 514.43      | 664.14      | 1,004.14    | 2,035.29   |  |
| 2   | Expenses                                                     |             |               |             |             |             |            |  |
|     | (a) Cost of natural gas and traded items                     | 158.57      | 75.33         | 281.44      | 233.90      | 555.27      | 1,059.63   |  |
|     | (b) Changes in inventories                                   | (1.34)      |               | (0.21)      | (1.18)      | 0.26        | 0.34       |  |
|     | (c) Excise duty                                              | 23.30       | 9.42          | 30.25       | 32.72       | 58.68       | 116.35     |  |
|     | (d) Employee benefits expenses                               | 12.43       | 13.35         | 13.03       | 25.78       | 22.09       | 47.46      |  |
|     | (e) Finance costs                                            | 10.15       | 8.86          | 10.79       | 19.01       | 21.13       | 41.05      |  |
|     | (f) Depreciation and amortisation expense                    | 15.02       | 14.29         | 11.67       | 29.31       | 24.22       | 50.70      |  |
|     | (g) Other expenses                                           | 38.67       | 30.95         | 42.48       | 69.62       | 74.81       | 172.36     |  |
|     | Total Expenses                                               | 256.80      | 152.36        | 389.45      | 409.16      | 756.46      | 1,487.89   |  |
| 3   | Profit before exceptional items and tax (1-2)                | 192.40      | 62.58         | 124.98      | 254.98      | 247.68      | 547.40     |  |
| 4   | Add/(Less): Exceptional items (Refer Note: 5)                | (9.99)      |               |             | (9.99)      | -           |            |  |
| 5   | Profit before tax (3+4)                                      | 182.41      | 62.58         | 124.98      | 244.99      | 247.68      | 547.40     |  |
| 6   | Tax expenses                                                 |             |               |             |             |             |            |  |
|     | (a) Current Tax                                              | 42.63       | 12.53         | 16.18       | 55.16       | 54.70       | 122.54     |  |
|     | (b) Deferred Tax                                             | 4.11        | 3.72          | (11.63)     | 7.83        | (6.72)      | (11.38)    |  |
|     | Total tax expense                                            | 46.74       | 16.25         | 4.55        | 62.99       | 47.98       | 111.16     |  |
| 7   | Profit for the period (5-6)                                  | 135.67      | 46.33         | 120.43      | 182.00      | 199.70      | 436.24     |  |
| 8   | Other Comprehensive Income                                   |             |               |             |             |             |            |  |
|     | (a) Items that will not be reclassified to profit or loss    | 0.16        | (0.37)        | (0.48)      | (0.21)      | (0.71)      | (1.48)     |  |
| - 1 | (b) Income tax relating to items that will not be            | (0.04)      | 0.09          | 0.10        | 0.05        | 0.18        | 0.37       |  |
|     | reclassified to profit or loss                               | , , , ,     | (0.00)        | (0.70)      | (0.46)      | (0.57)      | /4 44      |  |
| _   | Other Comprehensive Income                                   | 0.12        | (0.28)        | (0.38)      | (0.16)      | (0.53)      | (1.11)     |  |
| 9   | Total Comprehensive Income for the period (7+8)              | 135.79      | 46.05         | 120.05      | 181.84      | 199.17      | 435,13     |  |
| 10  | Paid-up Equity Share Capital of ₹1 each                      | 109.98      | 109.98        | 109.98      | 109.98      | 109.98      | 109.98     |  |
| 11  | Other Equity                                                 | -           | -             | -           | -           | -           | 1,370.34   |  |
| 12  | Earning per share (Face Value of ₹ 1 each) (not annualised): |             |               |             |             |             |            |  |
|     | Basic & Diluted (in ₹)                                       | 1.23        | 0.42          | 1.10        | 1.65        | 1.82        | 3.97       |  |

### STATEMENT OF CONSOLIDATED UNAUDITED FINANCIAL RESULTS FOR THE QUARTER AND HALF YEAR ENDED 30TH SEPTEMBER, 2020

(₹ in Crores)

| -          |                                                                                                        |             | Quarter Ended |             | Half Yea    | Year Ended                              |                                         |
|------------|--------------------------------------------------------------------------------------------------------|-------------|---------------|-------------|-------------|-----------------------------------------|-----------------------------------------|
| Sr.<br>No. | Particulars                                                                                            | 30-09-2020  | 30-06-2020    | 30-09-2019  | 30-09-2020  | 30-09-2019                              | 31-03-2020                              |
|            |                                                                                                        | (Unaudited) | (Unaudited)   | (Unaudited) | (Unaudited) | (Unaudited)                             | (Audited)                               |
| 1          | Income                                                                                                 |             |               |             |             |                                         |                                         |
|            | Revenue from Operations                                                                                | 441.16      | 206.57        | 502.82      | 647.73      | 981.81                                  | 1,990.90                                |
|            | Other Income                                                                                           | 8.04        | 8.37          | 11.61       | 16.41       | 22.33                                   | 44.39                                   |
|            | Total Income                                                                                           | 449.20      | 214.94        | 514.43      | 664.14      | 1,004.14                                | 2,035.29                                |
| 2          | Expenses                                                                                               |             |               |             |             |                                         |                                         |
|            | (a) Cost of natural gas and traded items                                                               | 158.57      | 75.33         | 281.44      | 233.90      | 555.27                                  | 1,059.63                                |
|            | (b) Changes in inventories                                                                             | (1.34)      | 0.16          | (0.21)      | (1.18)      | 0.26                                    | 0.34                                    |
|            | (c) Excise duty                                                                                        | 23.30       | 9.42          | 30.25       | 32.72       | 58.68                                   | 116.35                                  |
|            | (d) Employee benefits expense                                                                          | 12.43       | 13.35         | 13.03       | 25.78       | 22.09                                   | 47.46                                   |
|            | (e) Finance costs                                                                                      | 10.15       | 8.86          | 10.79       | 19.01       | 21.13                                   | 41.05                                   |
|            | (f) Depreciation and amortisation expense                                                              | 15.02       | 14.29         | 11.67       | 29.31       | 24.22                                   | 50.70                                   |
|            | (g) Other expenses                                                                                     | 38.67       | 30.95         | 42.48       | 69.62       | 74.81                                   | 172.36                                  |
|            | Total Expenses                                                                                         | 256.80      | 152.36        | 389.45      | 409.16      | 756.46                                  | 1,487.89                                |
| 3          | Profit before exceptional items and tax (1-2)                                                          | 192.40      | 62.58         | 124.98      | 254.98      | 247.68                                  | 547.40                                  |
| 4          | Add/(Less): Exceptional items (Refer Note: 5)                                                          | (9.99)      | -             |             | (9.99)      |                                         |                                         |
| 5          | Profit before tax (3+4)                                                                                | 182.41      | 62.58         | 124.98      | 244.99      | 247.68                                  | 547.40                                  |
| 6          | Tax expenses                                                                                           |             |               |             |             |                                         |                                         |
|            | (a) Current Tax                                                                                        | 42.63       | 12.53         | 16.18       | 55.16       | 54.70                                   | 122.54                                  |
|            | (b) Deferred Tax                                                                                       | 4.11        | 3.72          | (11.63)     | 7.83        | (6.72)                                  | (11.38)                                 |
|            | Total tax expense                                                                                      | 46.74       | 16.25         | 4.55        | 62.99       | 47.98                                   | 111.16                                  |
| 7          | Profit for the period before share of profit/(loss) from joint venture (5-6)                           | 135.67      | 46.33         | 120.43      | 182.00      | 199.70                                  | 436.24                                  |
| 8          | Add: Share of profit / (loss) from joint venture                                                       | (1.36)      | (7.42)        | (0.37)      | (8.78)      | (0.33)                                  | 0.08                                    |
| 9          | Profit for the period (7+8)                                                                            | 134.31      | 38.91         | 120.06      | 173.22      | 199.37                                  | 436.32                                  |
| 10         | Other Comprehensive Income                                                                             |             |               |             |             | *************************************** | *************************************** |
|            | (a) Items that will not be reclassified to profit or loss                                              | 0.16        | (0.37)        | (0.47)      | (0.21)      | (0.71)                                  | (1.47)                                  |
|            | <ul><li>(b) Income tax relating to items that will not be<br/>reclassified to profit or loss</li></ul> | (0.04)      | 0.09          | 0.10        | 0.05        | 0.18                                    | 0.37                                    |
|            | Other Comprehensive Income                                                                             | 0.12        | (0.28)        | (0.37)      | (0.16)      | (0.53)                                  | (1.10)                                  |
| 11         | Total Comprehensive Income for the period (9+10)                                                       | 134.43      | 38.63         | 119.69      | 173.06      | 198.84                                  | 435.22                                  |
| 12         | Paid-up Equity Share Capital of ₹ 1 each                                                               | 109.98      | 109.98        | 109.98      | 109.98      | 109.98                                  | 109.98                                  |
| 13         | Other Equity                                                                                           | -           | =,            | -           | -           | -                                       | 1,360.90                                |
| 14         | Earning per share (Face Value of ₹ 1 each) (not annualised):                                           |             | -             |             |             |                                         |                                         |
|            | Basic & Diluted (in ₹ )                                                                                | 1.22        | 0.35          | 1.09        | 1.58        | 1.81                                    | 3.97                                    |