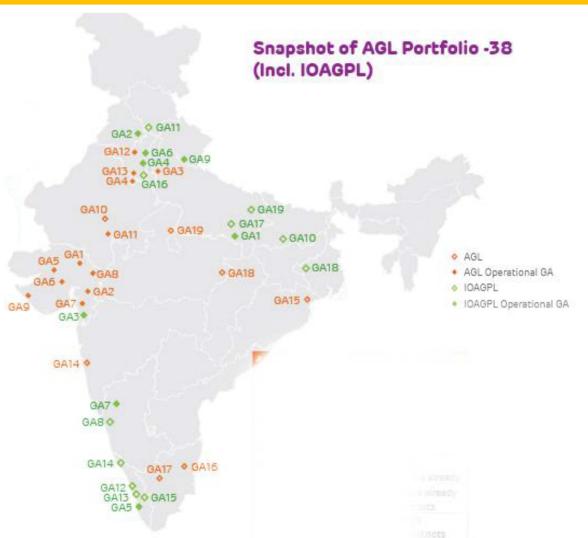

- India's Largest City Gas Distribution Company











### **Business Model**

Exclusive authorisation to develop infrastructure, operate and market gas in Geographical Areas (GA)

Piped gas supply (PNG) to residences, commercial, industrial units and CNG to automobiles

Preferential domestic gas supply (CNG, Residential PNG) and tie ups for Imported gas (Industrial & Commercial)

Centralized Operations, monitoring and Technology support to deliver safe and efficient operations

High Focus on ROEs and Growth

Strategic Bidding for new authorisations

Long term exclusivity coupled with Business Model delivers best in class margins, returns & growth

\*37.4% - Adani Family

37.4% - TOTAL Holdings SAS

# Adani Gas – India's Largest City Gas Distribution Company



# Pan India Footprint



|      | Footprint                              |
|------|----------------------------------------|
| GA1  | Ahmedabad City & Daskroi Area          |
| GA2  | Vadodara                               |
| GA3  | Faridabad District                     |
| GA4  | Khurja                                 |
| GA5  | Surendranagar District (Except areas   |
|      | already authorized)                    |
| GA6  | Barwala & Ranpur Talukas               |
| GA7  | Navsari (Except areas already          |
|      | authorized),Surat (except area already |
|      | authorized), Tapi (except area already |
|      | authorized) & The Dang Districts       |
| GA8  | Kheda (Except areas already            |
|      | authorized) & Mahisagar Districts      |
| GA9  | Porbandar District