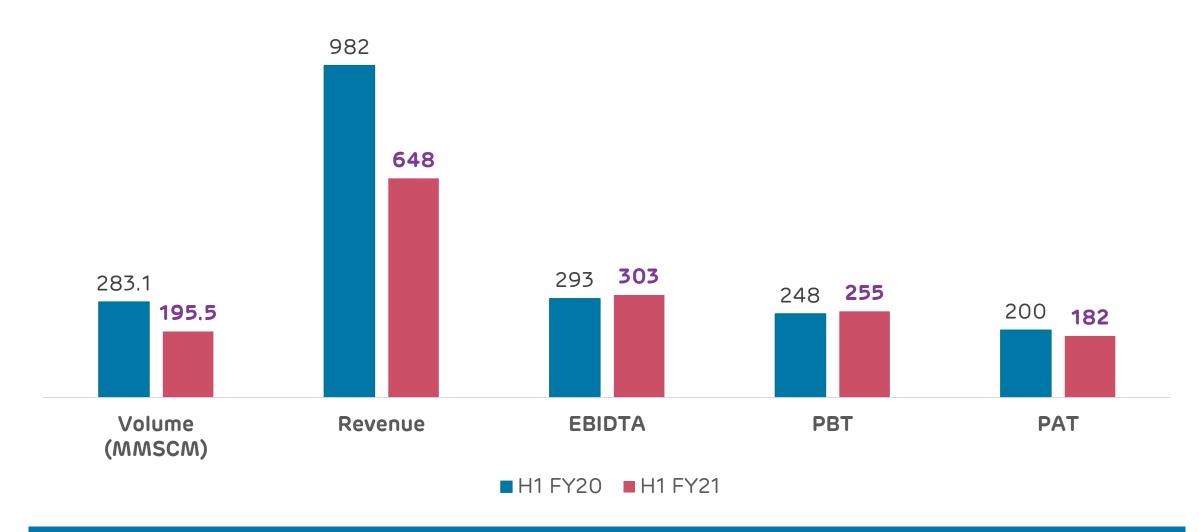

### STATEMENT OF STANDALONE UNAUDITED FINANCIAL RESULTS FOR THE QUARTER AND HALF YEAR ENDED 30TH SEPTEMBER, 2020

(₹ in Crores)

| (₹) |                                                              |             |               |             |             |             |            |  |
|-----|--------------------------------------------------------------|-------------|---------------|-------------|-------------|-------------|------------|--|
| Sr. |                                                              |             | Quarter Ended |             | Half Yea    | Year Ended  |            |  |
| No. | Particulars                                                  | 30-09-2020  | 30-06-2020    | 30-09-2019  | 30-09-2020  | 30-09-2019  | 31-03-2020 |  |
|     |                                                              | (Unaudited) | (Unaudited)   | (Unaudited) | (Unaudited) | (Unaudited) | (Audited)  |  |
| 1   | Income                                                       | -           |               |             |             |             |            |  |
|     | Revenue from Operations                                      | 441.16      | 206.57        | 502.82      | 647.73      | 981.81      | 1,990.90   |  |
|     | Other Income                                                 | 8.04        | 8.37          | 11.61       | 16.41       | 22.33       | 44.39      |  |
|     | Total Income                                                 | 449.20      | 214.94        | 514.43      | 664.14      | 1,004.14    | 2,035.29   |  |
| 2   | Expenses                                                     |             |               |             |             |             |            |  |
|     | (a) Cost of natural gas and traded items                     | 158.57      | 75.33         | 281.44      | 233.90      | 555.27      | 1,059.63   |  |
|     | (b) Changes in inventories                                   | (1.34)      |               | (0.21)      | (1.18)      | 0.26        | 0.34       |  |
|     | (c) Excise duty                                              | 23.30       | 9.42          | 30.25       | 32.72       | 58.68       | 116.35     |  |
|     | (d) Employee benefits expenses                               | 12.43       | 13.35         | 13.03       | 25.78       | 22.09       | 47.46      |  |
|     | (e) Finance costs                                            | 10.15       | 8.86          | 10.79       | 19.01       | 21.13       | 41.05      |  |
|     | (f) Depreciation and amortisation expense                    | 15.02       | 14.29         | 11.67       | 29.31       | 24.22       | 50.70      |  |
|     | (g) Other expenses                                           | 38.67       | 30.95         | 42.48       | 69.62       | 74.81       | 172.36     |  |
|     | Total Expenses                                               | 256.80      | 152.36        | 389.45      | 409.16      | 756.46      | 1,487.89   |  |
| 3   | Profit before exceptional items and tax (1-2)                | 192.40      | 62.58         | 124.98      | 254.98      | 247.68      | 547.40     |  |
| 4   | Add/(Less): Exceptional items (Refer Note: 5)                | (9.99)      |               |             | (9.99)      | -           |            |  |
| 5   | Profit before tax (3+4)                                      | 182.41      | 62.58         | 124.98      | 244.99      | 247.68      | 547.40     |  |
| 6   | Tax expenses                                                 |             |               |             |             |             |            |  |
|     | (a) Current Tax                                              | 42.63       | 12.53         | 16.18       | 55.16       | 54.70       | 122.54     |  |
|     | (b) Deferred Tax                                             | 4.11        | 3.72          | (11.63)     | 7.83        | (6.72)      | (11.38)    |  |
|     | Total tax expense                                            | 46.74       | 16.25         | 4.55        | 62.99       | 47.98       | 111.16     |  |
| 7   | Profit for the period (5-6)                                  | 135.67      | 46.33         | 120.43      | 182.00      | 199.70      | 436.24     |  |
| 8   | Other Comprehensive Income                                   |             |               |             |             |             |            |  |
|     | (a) Items that will not be reclassified to profit or loss    | 0.16        | (0.37)        | (0.48)      | (0.21)      | (0.71)      | (1.48)     |  |
| - 1 | (b) Income tax relating to items that will not be            | (0.04)      | 0.09          | 0.10        | 0.05        | 0.18        | 0.37       |  |
|     | reclassified to profit or loss                               | , , , ,     | (0.00)        | (0.70)      | (0.46)      | (0.57)      | /4 44      |  |
| _   | Other Comprehensive Income                                   | 0.12        | (0.28)        | (0.38)      | (0.16)      | (0.53)      | (1.11)     |  |
| 9   | Total Comprehensive Income for the period (7+8)              | 135.79      | 46.05         | 120.05      | 181.84      | 199.17      | 435,13     |  |
| 10  | Paid-up Equity Share Capital of ₹1 each                      | 109.98      | 109.98        | 109.98      | 109.98      | 109.98      | 109.98     |  |
| 11  | Other Equity                                                 | -           | -             | -           | -           | -           | 1,370.34   |  |
| 12  | Earning per share (Face Value of ₹ 1 each) (not annualised): |             |               |             |             |             |            |  |
|     | Basic & Diluted (in ₹)                                       | 1.23        | 0.42          | 1.10        | 1.65        | 1.82        | 3.97       |  |

### STATEMENT OF CONSOLIDATED UNAUDITED FINANCIAL RESULTS FOR THE QUARTER AND HALF YEAR ENDED 30TH SEPTEMBER, 2020

(₹ in Crores)

| -          |                                                                                                        |             | Quarter Ended |             | Half Yea    | Year Ended                              |                                         |
|------------|--------------------------------------------------------------------------------------------------------|-------------|---------------|-------------|-------------|-----------------------------------------|-----------------------------------------|
| Sr.<br>No. | Particulars                                                                                            | 30-09-2020  | 30-06-2020    | 30-09-2019  | 30-09-2020  | 30-09-2019                              | 31-03-2020                              |
|            |                                                                                                        | (Unaudited) | (Unaudited)   | (Unaudited) | (Unaudited) | (Unaudited)                             | (Audited)                               |
| 1          | Income                                                                                                 |             |               |             |             |                                         |                                         |
|            | Revenue from Operations                                                                                | 441.16      | 206.57        | 502.82      | 647.73      | 981.81                                  | 1,990.90                                |
|            | Other Income                                                                                           | 8.04        | 8.37          | 11.61       | 16.41       | 22.33                                   | 44.39                                   |
|            | Total Income                                                                                           | 449.20      | 214.94        | 514.43      | 664.14      | 1,004.14                                | 2,035.29                                |
| 2          | Expenses                                                                                               |             |               |             |             |                                         |                                         |
|            | (a) Cost of natural gas and traded items                                                               | 158.57      | 75.33         | 281.44      | 233.90      | 555.27                                  | 1,059.63                                |
|            | (b) Changes in inventories                                                                             | (1.34)      | 0.16          | (0.21)      | (1.18)      | 0.26                                    | 0.34                                    |
|            | (c) Excise duty                                                                                        | 23.30       | 9.42          | 30.25       | 32.72       | 58.68                                   | 116.35                                  |
|            | (d) Employee benefits expense                                                                          | 12.43       | 13.35         | 13.03       | 25.78       | 22.09                                   | 47.46                                   |
|            | (e) Finance costs                                                                                      | 10.15       | 8.86          | 10.79       | 19.01       | 21.13                                   | 41.05                                   |
|            | (f) Depreciation and amortisation expense                                                              | 15.02       | 14.29         | 11.67       | 29.31       | 24.22                                   | 50.70                                   |
|            | (g) Other expenses                                                                                     | 38.67       | 30.95         | 42.48       | 69.62       | 74.81                                   | 172.36                                  |
|            | Total Expenses                                                                                         | 256.80      | 152.36        | 389.45      | 409.16      | 756.46                                  | 1,487.89                                |
| 3          | Profit before exceptional items and tax (1-2)                                                          | 192.40      | 62.58         | 124.98      | 254.98      | 247.68                                  | 547.40                                  |
| 4          | Add/(Less): Exceptional items (Refer Note: 5)                                                          | (9.99)      | -             |             | (9.99)      |                                         |                                         |
| 5          | Profit before tax (3+4)                                                                                | 182.41      | 62.58         | 124.98      | 244.99      | 247.68                                  | 547.40                                  |
| 6          | Tax expenses                                                                                           |             |               |             |             |                                         |                                         |
|            | (a) Current Tax                                                                                        | 42.63       | 12.53         | 16.18       | 55.16       | 54.70                                   | 122.54                                  |
|            | (b) Deferred Tax                                                                                       | 4.11        | 3.72          | (11.63)     | 7.83        | (6.72)                                  | (11.38)                                 |
|            | Total tax expense                                                                                      | 46.74       | 16.25         | 4.55        | 62.99       | 47.98                                   | 111.16                                  |
| 7          | Profit for the period before share of profit/(loss) from joint venture (5-6)                           | 135.67      | 46.33         | 120.43      | 182.00      | 199.70                                  | 436.24                                  |
| 8          | Add: Share of profit / (loss) from joint venture                                                       | (1.36)      | (7.42)        | (0.37)      | (8.78)      | (0.33)                                  | 0.08                                    |
| 9          | Profit for the period (7+8)                                                                            | 134.31      | 38.91         | 120.06      | 173.22      | 199.37                                  | 436.32                                  |
| 10         | Other Comprehensive Income                                                                             |             |               |             |             | *************************************** | *************************************** |
|            | (a) Items that will not be reclassified to profit or loss                                              | 0.16        | (0.37)        | (0.47)      | (0.21)      | (0.71)                                  | (1.47)                                  |
|            | <ul><li>(b) Income tax relating to items that will not be<br/>reclassified to profit or loss</li></ul> | (0.04)      | 0.09          | 0.10        | 0.05        | 0.18                                    | 0.37                                    |
|            | Other Comprehensive Income                                                                             | 0.12        | (0.28)        | (0.37)      | (0.16)      | (0.53)                                  | (1.10)                                  |
| 11         | Total Comprehensive Income for the period (9+10)                                                       | 134.43      | 38.63         | 119.69      | 173.06      | 198.84                                  | 435.22                                  |
| 12         | Paid-up Equity Share Capital of ₹ 1 each                                                               | 109.98      | 109.98        | 109.98      | 109.98      | 109.98                                  | 109.98                                  |
| 13         | Other Equity                                                                                           | -           | =,            | -           | -           | -                                       | 1,360.90                                |
| 14         | Earning per share (Face Value of ₹ 1 each) (not annualised):                                           |             | -             |             |             |                                         |                                         |
|            | Basic & Diluted (in ₹ )                                                                                | 1.22        | 0.35          | 1.09        | 1.58        | 1.81                                    | 3.97                                    |