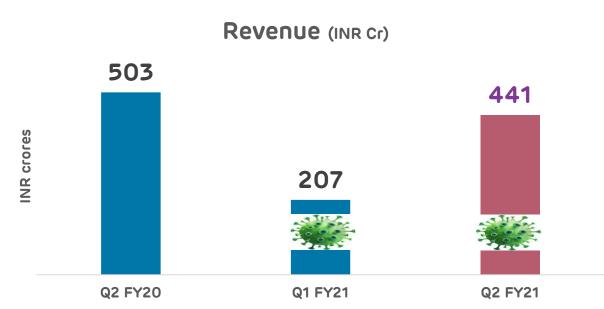

### STATEMENT OF STANDALONE UNAUDITED FINANCIAL RESULTS FOR THE QUARTER AND HALF YEAR ENDED 30TH SEPTEMBER, 2020

(₹ in Crores)

| (₹) |                                                              |             |               |             |             |             |            |  |
|-----|--------------------------------------------------------------|-------------|---------------|-------------|-------------|-------------|------------|--|
| Sr. |                                                              |             | Quarter Ended |             | Half Yea    | Year Ended  |            |  |
| No. | Particulars                                                  | 30-09-2020  | 30-06-2020    | 30-09-2019  | 30-09-2020  | 30-09-2019  | 31-03-2020 |  |
|     |                                                              | (Unaudited) | (Unaudited)   | (Unaudited) | (Unaudited) | (Unaudited) | (Audited)  |  |
| 1   | Income                                                       | -           |               |             |             |             |            |  |
|     | Revenue from Operations                                      | 441.16      | 206.57        | 502.82      | 647.73      | 981.81      | 1,990.90   |  |
|     | Other Income                                                 | 8.04        | 8.37          | 11.61       | 16.41       | 22.33       | 44.39      |  |
|     | Total Income                                                 | 449.20      | 214.94        | 514.43      | 664.14      | 1,004.14    | 2,035.29   |  |
| 2   | Expenses                                                     |             |               |             |             |             |            |  |
|     | (a) Cost of natural gas and traded items                     | 158.57      | 75.33         | 281.44      | 233.90      | 555.27      | 1,059.63   |  |
|     | (b) Changes in inventories                                   | (1.34)      |               | (0.21)      | (1.18)      | 0.26        | 0.34       |  |
|     | (c) Excise duty                                              | 23.30       | 9.42          | 30.25       | 32.72       | 58.68       | 116.35     |  |
|     | (d) Employee benefits expenses                               | 12.43       | 13.35         | 13.03       | 25.78       | 22.09       | 47.46      |  |
|     | (e) Finance costs                                            | 10.15       | 8.86          | 10.79       | 19.01       | 21.13       | 41.05      |  |
|     | (f) Depreciation and amortisation expense                    | 15.02       | 14.29         | 11.67       | 29.31       | 24.22       | 50.70      |  |
|     | (g) Other expenses                                           | 38.67       | 30.95         | 42.48       | 69.62       | 74.81       | 172.36     |  |
|     | Total Expenses                                               | 256.80      | 152.36        | 389.45      | 409.16      | 756.46      | 1,487.89   |  |
| 3   | Profit before exceptional items and tax (1-2)                | 192.40      | 62.58         | 124.98      | 254.98      | 247.68      | 547.40     |  |
| 4   | Add/(Less): Exceptional items (Refer Note: 5)                | (9.99)      |               |             | (9.99)      | -           |            |  |
| 5   | Profit before tax (3+4)                                      | 182.41      | 62.58         | 124.98      | 244.99      | 247.68      | 547.40     |  |
| 6   | Tax expenses                                                 |             |               |             |             |             |            |  |
|     | (a) Current Tax                                              | 42.63       | 12.53         | 16.18       | 55.16       | 54.70       | 122.54     |  |
|     | (b) Deferred Tax                                             | 4.11        | 3.72          | (11.63)     | 7.83        | (6.72)      | (11.38)    |  |
|     | Total tax expense                                            | 46.74       | 16.25         | 4.55        | 62.99       | 47.98       | 111.16     |  |
| 7   | Profit for the period (5-6)                                  | 135.67      | 46.33         | 120.43      | 182.00      | 199.70      | 436.24     |  |
| 8   | Other Comprehensive Income                                   |             |               |             |             |             |            |  |
|     | (a) Items that will not be reclassified to profit or loss    | 0.16        | (0.37)        | (0.48)      | (0.21)      | (0.71)      | (1.48)     |  |
| - 1 | (b) Income tax relating to items that will not be            | (0.04)      | 0.09          | 0.10        | 0.05        | 0.18        | 0.37       |  |
|     | reclassified to profit or loss                               | , , , ,     | (0.00)        | (0.70)      | (0.46)      | (0.57)      | /4 44      |  |
| _   | Other Comprehensive Income                                   | 0.12        | (0.28)        | (0.38)      | (0.16)      | (0.53)      | (1.11)     |  |
| 9   | Total Comprehensive Income for the period (7+8)              | 135.79      | 46.05         | 120.05      | 181.84      | 199.17      | 435,13     |  |
| 10  | Paid-up Equity Share Capital of ₹1 each                      | 109.98      | 109.98        | 109.98      | 109.98      | 109.98      | 109.98     |  |
| 11  | Other Equity                                                 | -           | -             | -           | -           | -           | 1,370.34   |  |
| 12  | Earning per share (Face Value of ₹ 1 each) (not annualised): |             |               |             |             |             |            |  |
|     | Basic & Diluted (in ₹)                                       | 1.23        | 0.42          | 1.10        | 1.65        | 1.82        | 3.97       |  |

### STATEMENT OF CONSOLIDATED UNAUDITED FINANCIAL RESULTS FOR THE QUARTER AND HALF YEAR ENDED 30TH SEPTEMBER, 2020

(₹ in Crores)

| -          |                                                                                                        |             | Quarter Ended |             | Half Yea    | Year Ended                              |                                         |
|------------|--------------------------------------------------------------------------------------------------------|-------------|---------------|-------------|-------------|-----------------------------------------|-----------------------------------------|
| Sr.<br>No. | Particulars                                                                                            | 30-09-2020  | 30-06-2020    | 30-09-2019  | 30-09-2020  | 30-09-2019                              | 31-03-2020                              |
|            |                                                                                                        | (Unaudited) | (Unaudited)   | (Unaudited) | (Unaudited) | (Unaudited)                             | (Audited)                               |
| 1          | Income                                                                                                 |             |               |             |             |                                         |                                         |
|            | Revenue from Operations                                                                                | 441.16      | 206.57        | 502.82      | 647.73      | 981.81                                  | 1,990.90                                |
|            | Other Income                                                                                           | 8.04        | 8.37          | 11.61       | 16.41       | 22.33                                   | 44.39                                   |
|            | Total Income                                                                                           | 449.20      | 214.94        | 514.43      | 664.14      | 1,004.14                                | 2,035.29                                |
| 2          | Expenses                                                                                               |             |               |             |             |                                         |                                         |
|            | (a) Cost of natural gas and traded items                                                               | 158.57      | 75.33         | 281.44      | 233.90      | 555.27                                  | 1,059.63                                |
|            | (b) Changes in inventories                                                                             | (1.34)      | 0.16          | (0.21)      | (1.18)      | 0.26                                    | 0.34                                    |
|            | (c) Excise duty                                                                                        | 23.30       | 9.42          | 30.25       | 32.72       | 58.68                                   | 116.35                                  |
|            | (d) Employee benefits expense                                                                          | 12.43       | 13.35         | 13.03       | 25.78       | 22.09                                   | 47.46                                   |
|            | (e) Finance costs                                                                                      | 10.15       | 8.86          | 10.79       | 19.01       | 21.13                                   | 41.05                                   |
|            | (f) Depreciation and amortisation expense                                                              | 15.02       | 14.29         | 11.67       | 29.31       | 24.22                                   | 50.70                                   |
|            | (g) Other expenses                                                                                     | 38.67       | 30.95         | 42.48       | 69.62       | 74.81                                   | 172.36                                  |
|            | Total Expenses                                                                                         | 256.80      | 152.36        | 389.45      | 409.16      | 756.46                                  | 1,487.89                                |
| 3          | Profit before exceptional items and tax (1-2)                                                          | 192.40      | 62.58         | 124.98      | 254.98      | 247.68                                  | 547.40                                  |
| 4          | Add/(Less): Exceptional items (Refer Note: 5)                                                          | (9.99)      | -             |             | (9.99)      |                                         |                                         |
| 5          | Profit before tax (3+4)                                                                                | 182.41      | 62.58         | 124.98      | 244.99      | 247.68                                  | 547.40                                  |
| 6          | Tax expenses                                                                                           |             |               |             |             |                                         |                                         |
|            | (a) Current Tax                                                                                        | 42.63       | 12.53         | 16.18       | 55.16       | 54.70                                   | 122.54                                  |
|            | (b) Deferred Tax                                                                                       | 4.11        | 3.72          | (11.63)     | 7.83        | (6.72)                                  | (11.38)                                 |
|            | Total tax expense                                                                                      | 46.74       | 16.25         | 4.55        | 62.99       | 47.98                                   | 111.16                                  |
| 7          | Profit for the period before share of profit/(loss) from joint venture (5-6)                           | 135.67      | 46.33         | 120.43      | 182.00      | 199.70                                  | 436.24                                  |
| 8          | Add: Share of profit / (loss) from joint venture                                                       | (1.36)      | (7.42)        | (0.37)      | (8.78)      | (0.33)                                  | 0.08                                    |
| 9          | Profit for the period (7+8)                                                                            | 134.31      | 38.91         | 120.06      | 173.22      | 199.37                                  | 436.32                                  |
| 10         | Other Comprehensive Income                                                                             |             |               |             |             | *************************************** | *************************************** |
|            | (a) Items that will not be reclassified to profit or loss                                              | 0.16        | (0.37)        | (0.47)      | (0.21)      | (0.71)                                  | (1.47)                                  |
|            | <ul><li>(b) Income tax relating to items that will not be<br/>reclassified to profit or loss</li></ul> | (0.04)      | 0.09          | 0.10        | 0.05        | 0.18                                    | 0.37                                    |
|            | Other Comprehensive Income                                                                             | 0.12        | (0.28)        | (0.37)      | (0.16)      | (0.53)                                  | (1.10)                                  |
| 11         | Total Comprehensive Income for the period (9+10)                                                       | 134.43      | 38.63         | 119.69      | 173.06      | 198.84                                  | 435.22                                  |
| 12         | Paid-up Equity Share Capital of ₹ 1 each                                                               | 109.98      | 109.98        | 109.98      | 109.98      | 109.98                                  | 109.98                                  |
| 13         | Other Equity                                                                                           | -           | =,            | -           | -           | -                                       | 1,360.90                                |
| 14         | Earning per share (Face Value of ₹ 1 each) (not annualised):                                           |             | -             |             |             |                                         |                                         |
|            | Basic & Diluted (in ₹ )                                                                                | 1.22        | 0.35          | 1.09        | 1.58        | 1.81                                    | 3.97                                    |