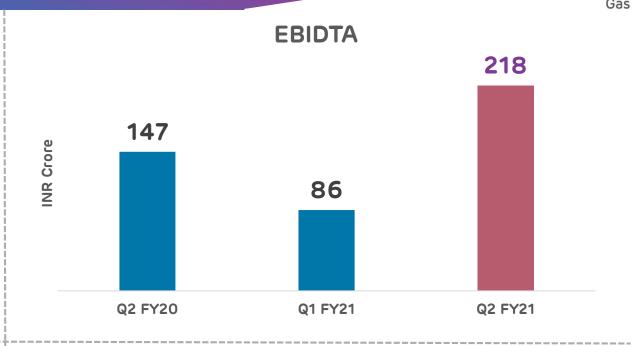

### STATEMENT OF STANDALONE UNAUDITED FINANCIAL RESULTS FOR THE QUARTER AND HALF YEAR ENDED 30TH SEPTEMBER, 2020

(₹ in Crores)

| (₹) |                                                              |             |               |             |             |             |            |  |
|-----|--------------------------------------------------------------|-------------|---------------|-------------|-------------|-------------|------------|--|
| Sr. |                                                              |             | Quarter Ended |             | Half Yea    | Year Ended  |            |  |
| No. | Particulars                                                  | 30-09-2020  | 30-06-2020    | 30-09-2019  | 30-09-2020  | 30-09-2019  | 31-03-2020 |  |
|     |                                                              | (Unaudited) | (Unaudited)   | (Unaudited) | (Unaudited) | (Unaudited) | (Audited)  |  |
| 1   | Income                                                       | -           |               |             |             |             |            |  |
|     | Revenue from Operations                                      | 441.16      | 206.57        | 502.82      | 647.73      | 981.81      | 1,990.90   |  |
|     | Other Income                                                 | 8.04        | 8.37          | 11.61       | 16.41       | 22.33       | 44.39      |  |
|     | Total Income                                                 | 449.20      | 214.94        | 514.43      | 664.14      | 1,004.14    | 2,035.29   |  |
| 2   | Expenses                                                     |             |               |             |             |             |            |  |
|     | (a) Cost of natural gas and traded items                     | 158.57      | 75.33         | 281.44      | 233.90      | 555.27      | 1,059.63   |  |
|     | (b) Changes in inventories                                   | (1.34)      |               | (0.21)      | (1.18)      | 0.26        | 0.34       |  |
|     | (c) Excise duty                                              | 23.30       | 9.42          | 30.25       | 32.72       | 58.68       | 116.35     |  |
|     | (d) Employee benefits expenses                               | 12.43       | 13.35         | 13.03       | 25.78       | 22.09       | 47.46      |  |
|     | (e) Finance costs                                            | 10.15       | 8.86          | 10.79       | 19.01       | 21.13       | 41.05      |  |
|     | (f) Depreciation and amortisation expense                    | 15.02       | 14.29         | 11.67       | 29.31       | 24.22       | 50.70      |  |
|     | (g) Other expenses                                           | 38.67       | 30.95         | 42.48       | 69.62       | 74.81       | 172.36     |  |
|     | Total Expenses                                               | 256.80      | 152.36        | 389.45      | 409.16      | 756.46      | 1,487.89   |  |
| 3   | Profit before exceptional items and tax (1-2)                | 192.40      | 62.58         | 124.98      | 254.98      | 247.68      | 547.40     |  |
| 4   | Add/(Less): Exceptional items (Refer Note: 5)                | (9.99)      |               |             | (9.99)      | -           |            |  |
| 5   | Profit before tax (3+4)                                      | 182.41      | 62.58         | 124.98      | 244.99      | 247.68      | 547.40     |  |
| 6   | Tax expenses                                                 |             |               |             |             |             |            |  |
|     | (a) Current Tax                                              | 42.63       | 12.53         | 16.18       | 55.16       | 54.70       | 122.54     |  |
|     | (b) Deferred Tax                                             | 4.11        | 3.72          | (11.63)     | 7.83        | (6.72)      | (11.38)    |  |
|     | Total tax expense                                            | 46.74       | 16.25         | 4.55        | 62.99       | 47.98       | 111.16     |  |
| 7   | Profit for the period (5-6)                                  | 135.67      | 46.33         | 120.43      | 182.00      | 199.70      | 436.24     |  |
| 8   | Other Comprehensive Income                                   |             |               |             |             |             |            |  |
|     | (a) Items that will not be reclassified to profit or loss    | 0.16        | (0.37)        | (0.48)      | (0.21)      | (0.71)      | (1.48)     |  |
| - 1 | (b) Income tax relating to items that will not be            | (0.04)      | 0.09          | 0.10        | 0.05        | 0.18        | 0.37       |  |
|     | reclassified to profit or loss                               | , , , ,     | (0.00)        | (0.70)      | (0.46)      | (0.57)      | /4 44      |  |
| _   | Other Comprehensive Income                                   | 0.12        | (0.28)        | (0.38)      | (0.16)      | (0.53)      | (1.11)     |  |
| 9   | Total Comprehensive Income for the period (7+8)              | 135.79      | 46.05         | 120.05      | 181.84      | 199.17      | 435,13     |  |
| 10  | Paid-up Equity Share Capital of ₹1 each                      | 109.98      | 109.98        | 109.98      | 109.98      | 109.98      | 109.98     |  |
| 11  | Other Equity                                                 | -           | -             | -           | -           | -           | 1,370.34   |  |
| 12  | Earning per share (Face Value of ₹ 1 each) (not annualised): |             |               |             |             |             |            |  |
|     | Basic & Diluted (in ₹)                                       | 1.23        | 0.42          | 1.10        | 1.65        | 1.82        | 3.97       |  |

### STATEMENT OF CONSOLIDATED UNAUDITED FINANCIAL RESULTS FOR THE QUARTER AND HALF YEAR ENDED 30TH SEPTEMBER, 2020

(₹ in Crores)

| -          |                                                                                                        |             | Quarter Ended |             | Half Yea    | Year Ended                              |                                         |
|------------|--------------------------------------------------------------------------------------------------------|-------------|---------------|-------------|-------------|-----------------------------------------|-----------------------------------------|
| Sr.<br>No. | Particulars                                                                                            | 30-09-2020  | 30-06-2020    | 30-09-2019  | 30-09-2020  | 30-09-2019                              | 31-03-2020                              |
|            |                                                                                                        | (Unaudited) | (Unaudited)   | (Unaudited) | (Unaudited) | (Unaudited)                             | (Audited)                               |
| 1          | Income                                                                                                 |             |               |             |             |                                         |                                         |
|            | Revenue from Operations                                                                                | 441.16      | 206.57        | 502.82      | 647.73      | 981.81                                  | 1,990.90                                |
|            | Other Income                                                                                           | 8.04        | 8.37          | 11.61       | 16.41       | 22.33                                   | 44.39                                   |
|            | Total Income                                                                                           | 449.20      | 214.94        | 514.43      | 664.14      | 1,004.14                                | 2,035.29                                |
| 2          | Expenses                                                                                               |             |               |             |             |                                         |                                         |
|            | (a) Cost of natural gas and traded items                                                               | 158.57      | 75.33         | 281.44      | 233.90      | 555.27                                  | 1,059.63                                |
|            | (b) Changes in inventories                                                                             | (1.34)      | 0.16          | (0.21)      | (1.18)      | 0.26                                    | 0.34                                    |
|            | (c) Excise duty                                                                                        | 23.30       | 9.42          | 30.25       | 32.72       | 58.68                                   | 116.35                                  |
|            | (d) Employee benefits expense                                                                          | 12.43       | 13.35         | 13.03       | 25.78       | 22.09                                   | 47.46                                   |
|            | (e) Finance costs                                                                                      | 10.15       | 8.86          | 10.79       | 19.01       | 21.13                                   | 41.05                                   |
|            | (f) Depreciation and amortisation expense                                                              | 15.02       | 14.29         | 11.67       | 29.31       | 24.22                                   | 50.70                                   |
|            | (g) Other expenses                                                                                     | 38.67       | 30.95         | 42.48       | 69.62       | 74.81                                   | 172.36                                  |
|            | Total Expenses                                                                                         | 256.80      | 152.36        | 389.45      | 409.16      | 756.46                                  | 1,487.89                                |
| 3          | Profit before exceptional items and tax (1-2)                                                          | 192.40      | 62.58         | 124.98      | 254.98      | 247.68                                  | 547.40                                  |
| 4          | Add/(Less): Exceptional items (Refer Note: 5)                                                          | (9.99)      | -             |             | (9.99)      |                                         |                                         |
| 5          | Profit before tax (3+4)                                                                                | 182.41      | 62.58         | 124.98      | 244.99      | 247.68                                  | 547.40                                  |
| 6          | Tax expenses                                                                                           |             |               |             |             |                                         |                                         |
|            | (a) Current Tax                                                                                        | 42.63       | 12.53         | 16.18       | 55.16       | 54.70                                   | 122.54                                  |
|            | (b) Deferred Tax                                                                                       | 4.11        | 3.72          | (11.63)     | 7.83        | (6.72)                                  | (11.38)                                 |
|            | Total tax expense                                                                                      | 46.74       | 16.25         | 4.55        | 62.99       | 47.98                                   | 111.16                                  |
| 7          | Profit for the period before share of profit/(loss) from joint venture (5-6)                           | 135.67      | 46.33         | 120.43      | 182.00      | 199.70                                  | 436.24                                  |
| 8          | Add: Share of profit / (loss) from joint venture                                                       | (1.36)      | (7.42)        | (0.37)      | (8.78)      | (0.33)                                  | 0.08                                    |
| 9          | Profit for the period (7+8)                                                                            | 134.31      | 38.91         | 120.06      | 173.22      | 199.37                                  | 436.32                                  |
| 10         | Other Comprehensive Income                                                                             |             |               |             |             | *************************************** | *************************************** |
|            | (a) Items that will not be reclassified to profit or loss                                              | 0.16        | (0.37)        | (0.47)      | (0.21)      | (0.71)                                  | (1.47)                                  |
|            | <ul><li>(b) Income tax relating to items that will not be<br/>reclassified to profit or loss</li></ul> | (0.04)      | 0.09          | 0.10        | 0.05        | 0.18                                    | 0.37                                    |
|            | Other Comprehensive Income                                                                             | 0.12        | (0.28)        | (0.37)      | (0.16)      | (0.53)                                  | (1.10)                                  |
| 11         | Total Comprehensive Income for the period (9+10)                                                       | 134.43      | 38.63         | 119.69      | 173.06      | 198.84                                  | 435.22                                  |
| 12         | Paid-up Equity Share Capital of ₹ 1 each                                                               | 109.98      | 109.98        | 109.98      | 109.98      | 109.98                                  | 109.98                                  |
| 13         | Other Equity                                                                                           | -           | =,            | -           | -           | -                                       | 1,360.90                                |
| 14         | Earning per share (Face Value of ₹ 1 each) (not annualised):                                           |             | -             |             |             |                                         |                                         |
|            | Basic & Diluted (in ₹ )                                                                                | 1.22        | 0.35          | 1.09        | 1.58        | 1.81                                    | 3.97                                    |