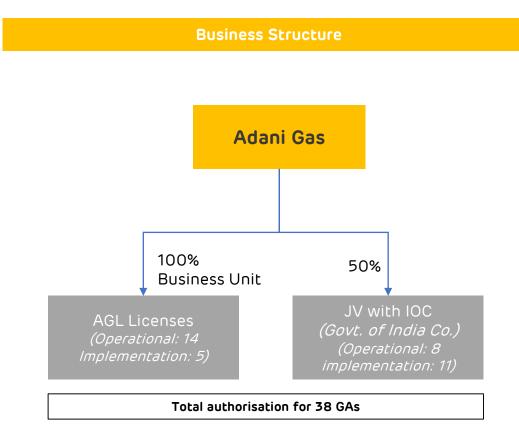

any delivering customer delight.





3-6 Introduction to Adani Gas Ltd

7-14 Operational & Financial Highlights

15 Other Key Highlights

16 Present Status





Introduction to Adani Gas Limited

# Adani Gas – India's Largest City Gas Distribution Company





14
AGL Operational
GAs



134 CNG stations



7,800+
Kms pipeline
network



1,500+ Industrial

**3,050+**Commercial



0.45 Million

Residential customers



Average mmscmd gas supply\*

11%

5 years CAGR

### Largest private player in India's City Gas space with over a decade of experience



390+

Human Capital



~INR **2,000** cr

Asset base



~INR 2000 cr

Revenue\*



30%+

RoE



AA-

External Rating

Balanced growth across customer segment and geography

# Adani Gas - India's Largest City Gas Distribution Company











### **Business Model**

Exclusive authorisation to develop infrastructure, operate and market gas in Geographical Areas (GA)

Piped gas supply (PNG) to residences, commercial, industrial units and CNG to automobiles

Preferential domestic gas supply (CNG, Residential PNG) and tie ups for Imported gas (Industrial & Commercial)

Centralized Operations, monitoring and Technology support to deliver safe and efficient operations

High Focus on ROEs and Growth

Strategic Bidding for new authorisations

Long term exclusivity coupled with Business Model delivers best in class margins, returns & growth

\*37.4% - Adani Family

37.4% - TOTAL Holdings SAS

# Adani Gas – India's Largest City Gas Distribution Company



# Pan India Footprint



|      | Footprint                              |
|-----