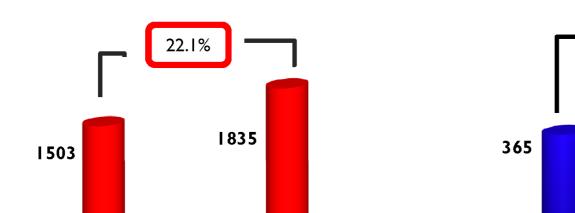

STATEMENT OF STANDALONE AND CONSOLIDATED AUDITED FINANCIAL RESULTS FOR THE QUARTER AND YEAR ENDED 31ST MARCH, 2018 (₹ in crore) Standalone Consolidated Quarter ended Year ended Year ended Particulars 31.03.2018 31.12.2017 31.03.2017 31.03.2017 31.03.2018 31.03.2017 31.03.2018 (Audited) (Audited) (Unaudited) (Audited) (Audited) (Audited) (Audited) Revenue from Operations 549.00 359.64 1,439.24 1,299.35 1,502.84 1,351.46 Other Income 38.95 34.77 18.19 163.34 207.45 164.37 209.91 TOTAL REVENUE 587.95 394.41 436.88 1,602,58 1.506.80 1,667.21 1,561.37 EXPENDITURE (a) Employees' Benefit Expenses 135.87 95.37 158 43 457.17 416.24 459.73 417.00 (b) Travel 13 80 10.34 12,69 40.82 39.13 41.39 39.50 (c) Supplies & Services 47.79 30.19 39.93 115.98 104.96 119.40 106.50 (d) Cost of Export Sales 58.04 59.29 89.25 172.07 296 10 172.07 296.10 (e) Cost of Turnkey Construction Projects 76.83 18.29 16.63 130.77 27.85 130.77 27.85 (f) Transmission and Whelling Charges 4.80 3.75 (g) Finance Costs 7.18 11.68 (h) Depreciation & Amortisation Expenses 7.14 7.57 8.07 30.18 32.11 36.34 38.26 (i) Other Expenses 118.45 10.57 51.13 162.10 102.31 164.60 104.65 TOTAL EXPENDITURE 457.92 231.62 376.13 1,109.09 1,018.70 1,135.28 1,045.29 PROFIT BEFORE SHARE OF PROFIT/(LOSS) OF JOINT VENTURES AND TAX 130.03 162.79 488.10 530.93 FROM CONTINUING OPERATIONS 516.08 Share of Profit/(Loss) of Joint Ventures (2.07)(11.47) PROFIT BEFORE TAX FROM CONTINUING OPERATIONS 130.03 162.79 60.75 493.49 488.10 528.86 504.61 Tax Expenses: (58.79)(54.97)(17.62)(178.93)(155.42)(178.95)(155.43)Deferred Tax (Net) 11.49 (1.20)4.25 22.25 (1.75)13.27 (12.06) PROFIT AFTER TAX FROM CONTINUING OPERATIONS 82.73 106.62 47.38 336,81 330.93 363.18 337.12 **DISCONTINUING OPERATIONS** Loss before tax from Discontinued Operations (0.10)Tax Expenses of Discontinued Operations Loss from Discontinued Operations (0.10) PROFIT/(LOSS) FOR THE PERIOD 82.73 106.62 47.38 336.81 330.93 363.18 337.02 OTHER COMPREHENSIVE INCOME ITEMS THAT WILL BE RECLASSIFIED SUBSEQUENTLY TO PROFIT & LOSS - FOREIGN CURRENCY TRANSLATION RESERVE 0.76 0.07 - INCOME TAX EFFECT 0.76 0.07 ITEMS THAT WILL NOT BE RECLASSIFIED SUBSEQUENTLY TO PROFIT & LOSS - REMEASUREMENTS OF THE DEFINED BENEFIT I JARII ITY/ASSET (0.09)1.89 (4.18)0.90 (4.18)0.90 - INCOME TAX EFFECT (0.67)0.03 (0.65)1.45 (0.31)1.45 (0.31)1.29 (0.06)1.24 (2.73)0.59 (2.73)0.59 TOTAL OTHER COMPREHENSIVE INCOME (NET OF TAX) 1.29 (0.06) 1.24 (2.73)0.59 (1.97)0.66 TOTAL COMPREHENSIVE INCOME FOR THE PERIOD 84.02 106.56 48.62 334.08 331.52 361.21 337.68 PROFIT FOR THE PERIOD 82.73 106.62 47.38 330.93 363,18 337.02 PROFIT FOR THE PERIOD ATTRIBUTABLE TO NON-CONTROLLING INTERESTS 14.84 8.64 PROFIT FOR THE PERIOD ATTRIBUTABLE TO EQUITY SHAREHOLDERS OF THE 82.73 COMPANY 106.62 47.38 336.81 330.93 348.34 328.38 Paid-up Equity Share Capital 200.00 200.00 200.00 200.00 200.00 200.00 200.00 Reserves excluding Revaluation Reserves 1991.66 1835.33 2006.16 1837.92 Earning per share (EPS) - Basic & Diluted\* - CONTINUING OPERATIONS (₹) 4.14 5.33 2.37 16.84 16.55 17.42 16.42 - DISCONTINUED OPERATIONS (₹) - CONTINUIONG & DISCONTINUED OPERATIONS (₹) 4.14 5.33 2.37 16.84 17.42 16.42 \* There were no Exceptional and/or Extraordinary items during the period.