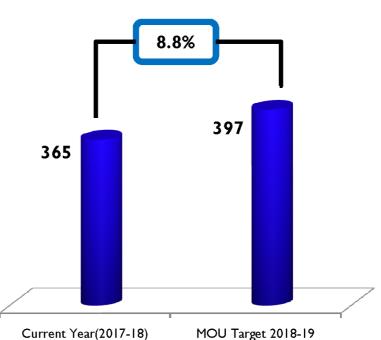

le Days(Standalone)





# **Employee Productivity**





# REMCL Highlights(Subsidiary of RITES)

- Successfully awarded I20MW of Solar Roof Projects.
- Mandate has been given by IR for 323MW of Solar Roof projects and 450MW of Solar Ground Mounted projects.

Green Energy



- Tied up 1995MW power with power producers for IR.
- 1160MW of Power procured for IR in FY 18.

Power Trading



- Saving of ₹ 3000 crore to Indian Railway in their energy bill by sourcing power through open source.
- Part of mission 41K which will help reduce energy bills.

₹3000

**Crore Saving** 





# REMCL Growth (Subsidiary of RITES)

**OPERATING REVENUE** 

₹ in Crore





## Order Book Composition(Standalone)





# Outlook for FY18-19(Consolidated)

₹ in Crore



MOU Target 2018-19

**OPERATING REVENUE** 



**OPERATING PROFIT** 

Outlook for FY 18-19 is based on the MOU Target of RITES and REMCL for FY 2018-19 for excellent rating



Current Year(2017-18)