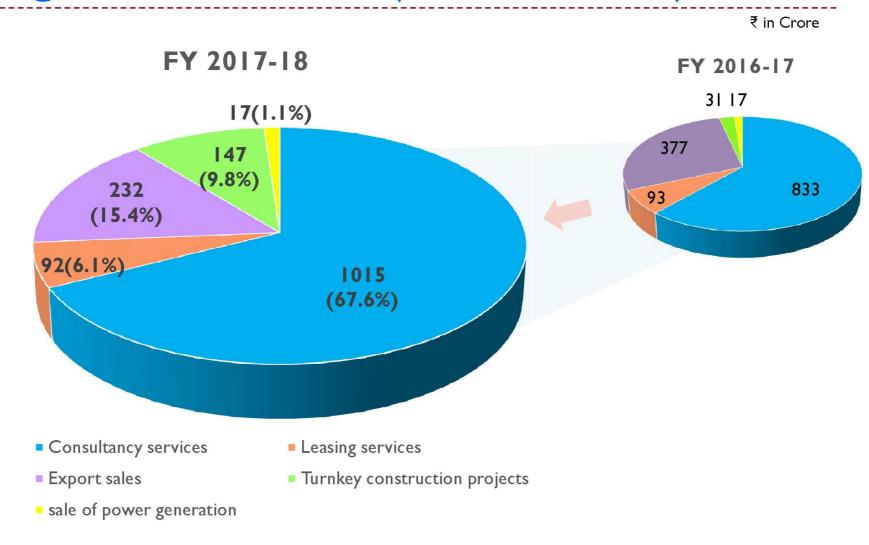

STATEMENT OF STANDALONE AND CONSOLIDATED AUDITED FINANCIAL RESULTS FOR THE QUARTER AND YEAR ENDED 31ST MARCH, 2018 (₹ in crore) Standalone Consolidated Quarter ended Year ended Year ended Particulars 31.03.2018 31.12.2017 31.03.2017 31.03.2017 31.03.2018 31.03.2017 31.03.2018 (Audited) (Audited) (Unaudited) (Audited) (Audited) (Audited) (Audited) Revenue from Operations 549.00 359.64 1,439.24 1,299.35 1,502.84 1,351.46 Other Income 38.95 34.77 18.19 163.34 207.45 164.37 209.91 TOTAL REVENUE 587.95 394.41 436.88 1,602,58 1.506.80 1,667.21 1,561.37 EXPENDITURE (a) Employees' Benefit Expenses 135.87 95.37 158 43 457.17 416.24 459.73 417.00 (b) Travel 13 80 10.34 12,69 40.82 39.13 41.39 39.50 (c) Supplies & Services 47.79 30.19 39.93 115.98 104.96 119.40 106.50 (d) Cost of Export Sales 58.04 59.29 89.25 172.07 296 10 172.07 296.10 (e) Cost of Turnkey Construction Projects 76.83 18.29 16.63 130.77 27.85 130.77 27.85 (f) Transmission and Whelling Charges 4.80 3.75 (g) Finance Costs 7.18 11.68 (h) Depreciation & Amortisation Expenses 7.14 7.57 8.07 30.18 32.11 36.34 38.26 (i) Other Expenses 118.45 10.57 51.13 162.10 102.31 164.60 104.65 TOTAL EXPENDITURE 457.92 231.62 376.13 1,109.09 1,018.70 1,135.28 1,045.29 PROFIT BEFORE SHARE OF PROFIT/(LOSS) OF JOINT VENTURES AND TAX 130.03 162.79 488.10 530.93 FROM CONTINUING OPERATIONS 516.08 Share of Profit/(Loss) of Joint Ventures (2.07)(11.47) PROFIT BEFORE TAX FROM CONTINUING OPERATIONS 130.03 162.79 60.75 493.49 488.10 528.86 504.61 Tax Expenses: (58.79)(54.97)(17.62)(178.93)(155.42)(178.95)(155.43)Deferred Tax (Net) 11.49 (1.20)4.25 22.25 (1.75)13.27 (12.06) PROFIT AFTER TAX FROM CONTINUING OPERATIONS 82.73 106.62 47.38 336,81 330.93 363.18 337.12 **DISCONTINUING OPERATIONS** Loss before tax from Discontinued Operations (0.10)Tax Expenses of Discontinued Operations Loss from Discontinued Operations (0.10) PROFIT/(LOSS) FOR THE PERIOD 82.73 106.62 47.38 336.81 330.93 363.18 337.02 OTHER COMPREHENSIVE INCOME ITEMS THAT WILL BE RECLASSIFIED SUBSEQUENTLY TO PROFIT & LOSS - FOREIGN CURRENCY TRANSLATION RESERVE 0.76 0.07 - INCOME TAX EFFECT 0.76 0.07 ITEMS THAT WILL NOT BE RECLASSIFIED SUBSEQUENTLY TO PROFIT & LOSS - REMEASUREMENTS OF THE DEFINED BENEFIT I JARII ITY/ASSET (0.09)1.89 (4.18)0.90 (4.18)0.90 - INCOME TAX EFFECT (0.67)0.03 (0.65)1.45 (0.31)1.45 (0.31)1.29 (0.06)1.24 (2.73)0.59 (2.73)0.59 TOTAL OTHER COMPREHENSIVE INCOME (NET OF TAX) 1.29 (0.06) 1.24 (2.73)0.59 (1.97)0.66 TOTAL COMPREHENSIVE INCOME FOR THE PERIOD 84.02 106.56 48.62 334.08 331.52 361.21 337.68 PROFIT FOR THE PERIOD 82.73 106.62 47.38 330.93 363,18 337.02 PROFIT FOR THE PERIOD ATTRIBUTABLE TO NON-CONTROLLING INTERESTS 14.84 8.64 PROFIT FOR THE PERIOD ATTRIBUTABLE TO EQUITY SHAREHOLDERS OF THE 82.73 COMPANY 106.62 47.38 336.81 330.93 348.34 328.38 Paid-up Equity Share Capital 200.00 200.00 200.00 200.00 200.00 200.00 200.00 Reserves excluding Revaluation Reserves 1991.66 1835.33 2006.16 1837.92 Earning per share (EPS) - Basic & Diluted\* - CONTINUING OPERATIONS (₹) 4.14 5.33 2.37 16.84 16.55 17.42 16.42 - DISCONTINUED OPERATIONS (₹) - CONTINUIONG & DISCONTINUED OPERATIONS (₹) 4.14 5.33 2.37 16.84 17.42 16.42 \* There were no Exceptional and/or Extraordinary items during the period.