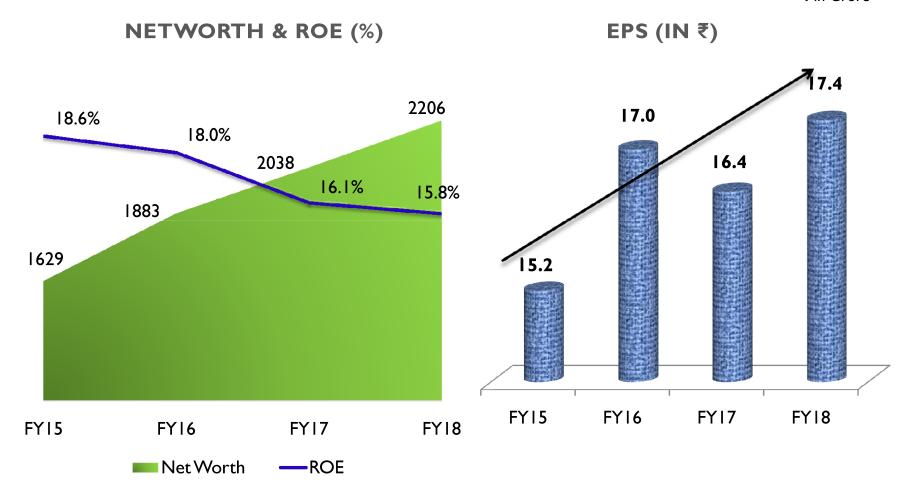

STATEMENT OF STANDALONE AND CONSOLIDATED AUDITED FINANCIAL RESULTS FOR THE QUARTER AND YEAR ENDED 31ST MARCH, 2018 (₹ in crore) Standalone Consolidated Quarter ended Year ended Year ended Particulars 31.03.2018 31.12.2017 31.03.2017 31.03.2017 31.03.2018 31.03.2017 31.03.2018 (Audited) (Audited) (Unaudited) (Audited) (Audited) (Audited) (Audited) Revenue from Operations 549.00 359.64 1,439.24 1,299.35 1,502.84 1,351.46 Other Income 38.95 34.77 18.19 163.34 207.45 164.37 209.91 TOTAL REVENUE 587.95 394.41 436.88 1,602,58 1.506.80 1,667.21 1,561.37 EXPENDITURE (a) Employees' Benefit Expenses 135.87 95.37 158 43 457.17 416.24 459.73 417.00 (b) Travel 13 80 10.34 12,69 40.82 39.13 41.39 39.50 (c) Supplies & Services 47.79 30.19 39.93 115.98 104.96 119.40 106.50 (d) Cost of Export Sales 58.04 59.29 89.25 172.07 296 10 172.07 296.10 (e) Cost of Turnkey Construction Projects 76.83 18.29 16.63 130.77 27.85 130.77 27.85 (f) Transmission and Whelling Charges 4.80 3.75 (g) Finance Costs 7.18 11.68 (h) Depreciation & Amortisation Expenses 7.14 7.57 8.07 30.18 32.11 36.34 38.26 (i) Other Expenses 118.45 10.57 51.13 162.10 102.31 164.60 104.65 TOTAL EXPENDITURE 457.92 231.62 376.13 1,109.09 1,018.70 1,135.28 1,045.29 PROFIT BEFORE SHARE OF PROFIT/(LOSS) OF JOINT VENTURES AND TAX 130.03 162.79 488.10 530.93 FROM CONTINUING OPERATIONS 516.08 Share of Profit/(Loss) of Joint Ventures (2.07)(11.47) PROFIT BEFORE TAX FROM CONTINUING OPERATIONS 130.03 162.79 60.75 493.49 488.10 528.86 504.61 Tax Expenses: (58.79)(54.97)(17.62)(178.93)(155.42)(178.95)(155.43)Deferred Tax (Net) 11.49 (1.20)4.25 22.25 (1.75)13.27 (12.06) PROFIT AFTER TAX FROM CONTINUING OPERATIONS 82.73 106.62 47.38 336,81 330.93 363.18 337.12 **DISCONTINUING OPERATIONS** Loss before tax from Discontinued Operations (0.10)Tax Expenses of Discontinued Operations Loss from Discontinued Operations (0.10) PROFIT/(LOSS) FOR THE PERIOD 82.73 106.62 47.38 336.81 330.93 363.18 337.02 OTHER COMPREHENSIVE INCOME ITEMS THAT WILL BE RECLASSIFIED SUBSEQUENTLY TO PROFIT & LOSS - FOREIGN CURRENCY TRANSLATION RESERVE 0.76 0.07 - INCOME TAX EFFECT 0.76 0.07 ITEMS THAT WILL NOT BE RECLASSIFIED SUBSEQUENTLY TO PROFIT & LOSS - REMEASUREMENTS OF THE DEFINED BENEFIT I JARII ITY/ASSET (0.09)1.89 (4.18)0.90 (4.18)0.90 - INCOME TAX EFFECT (0.67)0.03 (0.65)1.45 (0.31)1.45 (0.31)1.29 (0.06)1.24 (2.73)0.59 (2.73)0.59 TOTAL OTHER COMPREHENSIVE INCOME (NET OF TAX) 1.29 (0.06) 1.24 (2.73)0.59 (1.97)0.66 TOTAL COMPREHENSIVE INCOME FOR THE PERIOD 84.02 106.56 48.62 334.08 331.52 361.21 337.68 PROFIT FOR THE PERIOD 82.73 106.62 47.38 330.93 363,18 337.02 PROFIT FOR THE PERIOD ATTRIBUTABLE TO NON-CONTROLLING INTERESTS 14.84 8.64 PROFIT FOR THE PERIOD ATTRIBUTABLE TO EQUITY SHAREHOLDERS OF THE 82.73 COMPANY 106.62 47.38 336.81 330.93 348.34 328.38 Paid-up Equity Share Capital 200.00 200.00 200.00 200.00 200.00 200.00 200.00 Reserves excluding Revaluation Reserves 1991.66 1835.33 2006.16 1837.92 Earning per share (EPS) - Basic & Diluted\* - CONTINUING OPERATIONS (₹) 4.14 5.33 2.37 16.84 16.55 17.42 16.42 - DISCONTINUED OPERATIONS (₹) - CONTINUIONG & DISCONTINUED OPERATIONS (₹) 4.14 5.33 2.37 16.84 17.42 16.42 \* There were no Exceptional and/or Extraordinary items during the period.