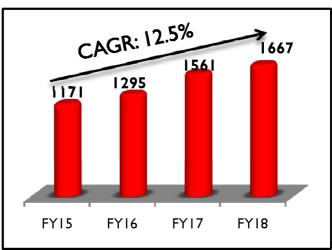

STATEMENT OF STANDALONE AND CONSOLIDATED AUDITED FINANCIAL RESULTS FOR THE QUARTER AND YEAR ENDED 31ST MARCH, 2018 (₹ in crore) Standalone Consolidated Quarter ended Year ended Year ended Particulars 31.03.2018 31.12.2017 31.03.2017 31.03.2017 31.03.2018 31.03.2017 31.03.2018 (Audited) (Audited) (Unaudited) (Audited) (Audited) (Audited) (Audited) Revenue from Operations 549.00 359.64 1,439.24 1,299.35 1,502.84 1,351.46 Other Income 38.95 34.77 18.19 163.34 207.45 164.37 209.91 TOTAL REVENUE 587.95 394.41 436.88 1,602,58 1.506.80 1,667.21 1,561.37 EXPENDITURE (a) Employees' Benefit Expenses 135.87 95.37 158 43 457.17 416.24 459.73 417.00 (b) Travel 13 80 10.34 12,69 40.82 39.13 41.39 39.50 (c) Supplies & Services 47.79 30.19 39.93 115.98 104.96 119.40 106.50 (d) Cost of Export Sales 58.04 59.29 89.25 172.07 296 10 172.07 296.10 (e) Cost of Turnkey Construction Projects 76.83 18.29 16.63 130.77 27.85 130.77 27.85 (f) Transmission and Whelling Charges 4.80 3.75 (g) Finance Costs 7.18 11.68 (h) Depreciation & Amortisation Expenses 7.14 7.57 8.07 30.18 32.11 36.34 38.26 (i) Other Expenses 118.45 10.57 51.13 162.10 102.31 164.60 104.65 TOTAL EXPENDITURE 457.92 231.62 376.13 1,109.09 1,018.70 1,135.28 1,045.29 PROFIT BEFORE SHARE OF PROFIT/(LOSS) OF JOINT VENTURES AND TAX 130.03 162.79 488.10 530.93 FROM CONTINUING OPERATIONS 516.08 Share of Profit/(Loss) of Joint Ventures (2.07)(11.47) PROFIT BEFORE TAX FROM CONTINUING OPERATIONS 130.03 162.79 60.75 493.49 488.10 528.86 504.61 Tax Expenses: (58.79)(54.97)(17.62)(178.93)(155.42)(178.95)(155.43)Deferred Tax (Net) 11.49 (1.20)4.25 22.25 (1.75)13.27 (12.06) PROFIT AFTER TAX FROM CONTINUING OPERATIONS 82.73 106.62 47.38 336,81 330.93 363.18 337.12 **DISCONTINUING OPERATIONS** Loss before tax from Discontinued Operations (0.10)Tax Expenses of Discontinued Operations Loss from Discontinued Operations (0.10) PROFIT/(LOSS) FOR THE PERIOD 82.73 106.62 47.38 336.81 330.93 363.18 337.02 OTHER COMPREHENSIVE INCOME ITEMS THAT WILL BE RECLASSIFIED SUBSEQUENTLY TO PROFIT & LOSS - FOREIGN CURRENCY TRANSLATION RESERVE 0.76 0.07 - INCOME TAX EFFECT 0.76 0.07 ITEMS THAT WILL NOT BE RECLASSIFIED SUBSEQUENTLY TO PROFIT & LOSS - REMEASUREMENTS OF THE DEFINED BENEFIT I JARII ITY/ASSET (0.09)1.89 (4.18)0.90 (4.18)0.90 - INCOME TAX EFFECT (0.67)0.03 (0.65)1.45 (0.31)1.45 (0.31)1.29 (0.06)1.24 (2.73)0.59 (2.73)0.59 TOTAL OTHER COMPREHENSIVE INCOME (NET OF TAX) 1.29 (0.06) 1.24 (2.73)0.59 (1.97)0.66 TOTAL COMPREHENSIVE INCOME FOR THE PERIOD 84.02 106.56 48.62 334.08 331.52 361.21 337.68 PROFIT FOR THE PERIOD 82.73 106.62 47.38 330.93 363,18 337.02 PROFIT FOR THE PERIOD ATTRIBUTABLE TO NON-CONTROLLING INTERESTS 14.84 8.64 PROFIT FOR THE PERIOD ATTRIBUTABLE TO EQUITY SHAREHOLDERS OF THE 82.73 COMPANY 106.62 47.38 336.81 330.93 348.34 328.38 Paid-up Equity Share Capital 200.00 200.00 200.00 200.00 200.00 200.00 200.00 Reserves excluding Revaluation Reserves 1991.66 1835.33 2006.16 1837.92 Earning per share (EPS) - Basic & Diluted\* - CONTINUING OPERATIONS (₹) 4.14 5.33 2.37 16.84 16.55 17.42 16.42 - DISCONTINUED OPERATIONS (₹) - CONTINUIONG & DISCONTINUED OPERATIONS (₹) 4.14 5.33 2.37 16.84 17.42 16.42 \* There were no Exceptional and/or Extraordinary items during the period.