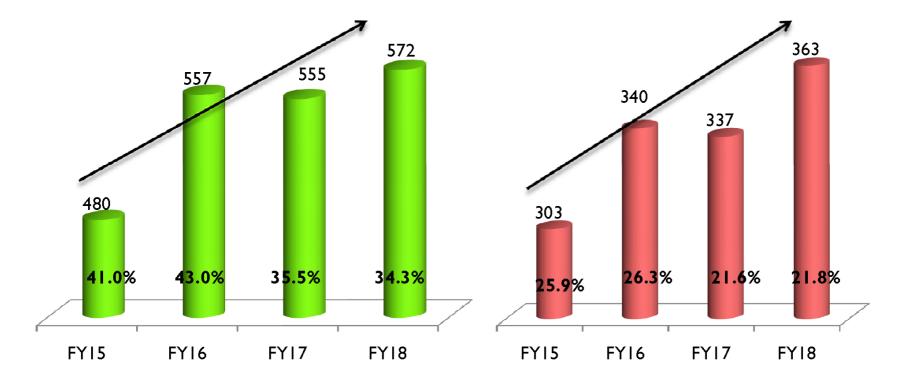

STATEMENT OF STANDALONE AND CONSOLIDATED AUDITED FINANCIAL RESULTS FOR THE QUARTER AND YEAR ENDED 31ST MARCH, 2018 (₹ in crore) Standalone Consolidated Quarter ended Year ended Year ended Particulars 31.03.2018 31.12.2017 31.03.2017 31.03.2017 31.03.2018 31.03.2017 31.03.2018 (Audited) (Audited) (Unaudited) (Audited) (Audited) (Audited) (Audited) Revenue from Operations 549.00 359.64 1,439.24 1,299.35 1,502.84 1,351.46 Other Income 38.95 34.77 18.19 163.34 207.45 164.37 209.91 TOTAL REVENUE 587.95 394.41 436.88 1,602,58 1.506.80 1,667.21 1,561.37 EXPENDITURE (a) Employees' Benefit Expenses 135.87 95.37 158 43 457.17 416.24 459.73 417.00 (b) Travel 13 80 10.34 12,69 40.82 39.13 41.39 39.50 (c) Supplies & Services 47.79 30.19 39.93 115.98 104.96 119.40 106.50 (d) Cost of Export Sales 58.04 59.29 89.25 172.07 296 10 172.07 296.10 (e) Cost of Turnkey Construction Projects 76.83 18.29 16.63 130.77 27.85 130.77 27.85 (f) Transmission and Whelling Charges 4.80 3.75 (g) Finance Costs 7.18 11.68 (h) Depreciation & Amortisation Expenses 7.14 7.57 8.07 30.18 32.11 36.34 38.26 (i) Other Expenses 118.45 10.57 51.13 162.10 102.31 164.60 104.65 TOTAL EXPENDITURE 457.92 231.62 376.13 1,109.09 1,018.70 1,135.28 1,045.29 PROFIT BEFORE SHARE OF PROFIT/(LOSS) OF JOINT VENTURES AND TAX 130.03 162.79 488.10 530.93 FROM CONTINUING OPERATIONS 516.08 Share of Profit/(Loss) of Joint Ventures (2.07)(11.47) PROFIT BEFORE TAX FROM CONTINUING OPERATIONS 130.03 162.79 60.75 493.49 488.10 528.86 504.61 Tax Expenses: (58.79)(54.97)(17.62)(178.93)(155.42)(178.95)(155.43)Deferred Tax (Net) 11.49 (1.20)4.25 22.25 (1.75)13.27 (12.06) PROFIT AFTER TAX FROM CONTINUING OPERATIONS 82.73 106.62 47.38 336,81 330.93 363.18 337.12 **DISCONTINUING OPERATIONS** Loss before tax from Discontinued Operations (0.10)Tax Expenses of Discontinued Operations Loss from Discontinued Operations (0.10) PROFIT/(LOSS) FOR THE PERIOD 82.73 106.62 47.38 336.81 330.93 363.18 337.02 OTHER COMPREHENSIVE INCOME ITEMS THAT WILL BE RECLASSIFIED SUBSEQUENTLY TO PROFIT & LOSS - FOREIGN CURRENCY TRANSLATION RESERVE 0.76 0.07 - INCOME TAX EFFECT 0.76 0.07 ITEMS THAT WILL NOT BE RECLASSIFIED SUBSEQUENTLY TO PROFIT & LOSS - REMEASUREMENTS OF THE DEFINED BENEFIT I JARII ITY/ASSET (0.09)1.89 (4.18)0.90 (4.18)0.90 - INCOME TAX EFFECT (0.67)0.03 (0.65)1.45 (0.31)1.45 (0.31)1.29 (0.06)1.24 (2.73)0.59 (2.73)0.59 TOTAL OTHER COMPREHENSIVE INCOME (NET OF TAX) 1.29 (0.06) 1.24 (2.73)0.59 (1.97)0.66 TOTAL COMPREHENSIVE INCOME FOR THE PERIOD 84.02 106.56 48.62 334.08 331.52 361.21 337.68 PROFIT FOR THE PERIOD 82.73 106.62 47.38 330.93 363,18 337.02 PROFIT FOR THE PERIOD ATTRIBUTABLE TO NON-CONTROLLING INTERESTS 14.84 8.64 PROFIT FOR THE PERIOD ATTRIBUTABLE TO EQUITY SHAREHOLDERS OF THE 82.73 COMPANY 106.62 47.38 336.81 330.93 348.34 328.38 Paid-up Equity Share Capital 200.00 200.00 200.00 200.00 200.00 200.00 200.00 Reserves excluding Revaluation Reserves 1991.66 1835.33 2006.16 1837.92 Earning per share (EPS) - Basic & Diluted\* - CONTINUING OPERATIONS (₹) 4.14 5.33 2.37 16.84 16.55 17.42 16.42 - DISCONTINUED OPERATIONS (₹) - CONTINUIONG & DISCONTINUED OPERATIONS (₹) 4.14 5.33 2.37 16.84 17.42 16.42 \* There were no Exceptional and/or Extraordinary items during the period.