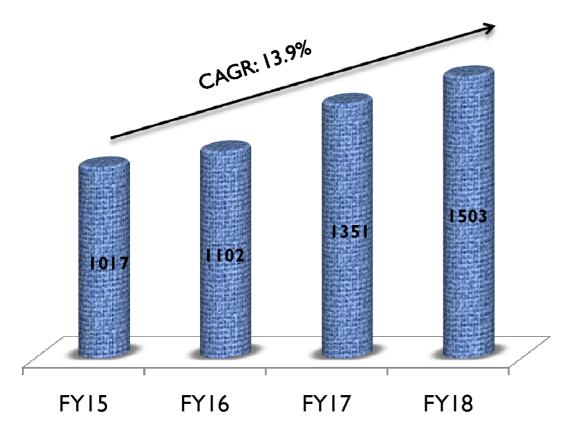

STATEMENT OF STANDALONE AND CONSOLIDATED AUDITED FINANCIAL RESULTS FOR THE QUARTER AND YEAR ENDED 31ST MARCH, 2018 (₹ in crore) Standalone Consolidated Quarter ended Year ended Year ended Particulars 31.03.2018 31.12.2017 31.03.2017 31.03.2017 31.03.2018 31.03.2017 31.03.2018 (Audited) (Audited) (Unaudited) (Audited) (Audited) (Audited) (Audited) Revenue from Operations 549.00 359.64 1,439.24 1,299.35 1,502.84 1,351.46 Other Income 38.95 34.77 18.19 163.34 207.45 164.37 209.91 TOTAL REVENUE 587.95 394.41 436.88 1,602,58 1.506.80 1,667.21 1,561.37 EXPENDITURE (a) Employees' Benefit Expenses 135.87 95.37 158 43 457.17 416.24 459.73 417.00 (b) Travel 13 80 10.34 12,69 40.82 39.13 41.39 39.50 (c) Supplies & Services 47.79 30.19 39.93 115.98 104.96 119.40 106.50 (d) Cost of Export Sales 58.04 59.29 89.25 172.07 296 10 172.07 296.10 (e) Cost of Turnkey Construction Projects 76.83 18.29 16.63 130.77 27.85 130.77 27.85 (f) Transmission and Whelling Charges 4.80 3.75 (g) Finance Costs 7.18 11.68 (h) Depreciation & Amortisation Expenses 7.14 7.57 8.07 30.18 32.11 36.34 38.26 (i) Other Expenses 118.45 10.57 51.13 162.10 102.31 164.60 104.65 TOTAL EXPENDITURE 457.92 231.62 376.13 1,109.09 1,018.70 1,135.28 1,045.29 PROFIT BEFORE SHARE OF PROFIT/(LOSS) OF JOINT VENTURES AND TAX 130.03 162.79 488.10 530.93 FROM CONTINUING OPERATIONS 516.08 Share of Profit/(Loss) of Joint Ventures (2.07)(11.47) PROFIT BEFORE TAX FROM CONTINUING OPERATIONS 130.03 162.79 60.75 493.49 488.10 528.86 504.61 Tax Expenses: (58.79)(54.97)(17.62)(178.93)(155.42)(178.95)(155.43)Deferred Tax (Net) 11.49 (1.20)4.25 22.25 (1.75)13.27 (12.06) PROFIT AFTER TAX FROM CONTINUING OPERATIONS 82.73 106.62 47.38 336,81 330.93 363.18 337.12 **DISCONTINUING OPERATIONS** Loss before tax from Discontinued Operations (0.10)Tax Expenses of Discontinued Operations Loss from Discontinued Operations (0.10) PROFIT/(LOSS) FOR THE PERIOD 82.73 106.62 47.38 336.81 330.93 363.18 337.02 OTHER COMPREHENSIVE INCOME ITEMS THAT WILL BE RECLASSIFIED SUBSEQUENTLY TO PROFIT & LOSS - FOREIGN CURRENCY TRANSLATION RESERVE 0.76 0.07 - INCOME TAX EFFECT 0.76 0.07 ITEMS THAT WILL NOT BE RECLASSIFIED SUBSEQUENTLY TO PROFIT & LOSS - REMEASUREMENTS OF THE DEFINED BENEFIT I JARII ITY/ASSET (0.09)1.89 (4.18)0.90 (4.18)0.90 - INCOME TAX EFFECT (0.67)0.03 (0.65)1.45 (0.31)1.45 (0.31)1.29 (0.06)1.24 (2.73)0.59 (2.73)0.59 TOTAL OTHER COMPREHENSIVE INCOME (NET OF TAX) 1.29 (0.06) 1.24 (2.73)0.59 (1.97)0.66 TOTAL COMPREHENSIVE INCOME FOR THE PERIOD 84.02 106.56 48.62 334.08 331.52 361.21 337.68 PROFIT FOR THE PERIOD 82.73 106.62 47.38 330.93 363,18 337.02 PROFIT FOR THE PERIOD ATTRIBUTABLE TO NON-CONTROLLING INTERESTS 14.84 8.64 PROFIT FOR THE PERIOD ATTRIBUTABLE TO EQUITY SHAREHOLDERS OF THE 82.73 COMPANY 106.62 47.38 336.81 330.93 348.34 328.38 Paid-up Equity Share Capital 200.00 200.00 200.00 200.00 200.00 200.00 200.00 Reserves excluding Revaluation Reserves 1991.66 1835.33 2006.16 1837.92 Earning per share (EPS) - Basic & Diluted\* - CONTINUING OPERATIONS (₹) 4.14 5.33 2.37 16.84 16.55 17.42 16.42 - DISCONTINUED OPERATIONS (₹) - CONTINUIONG & DISCONTINUED OPERATIONS (₹) 4.14 5.33 2.37 16.84 17.42 16.42 \* There were no Exceptional and/or Extraordinary items during the period.