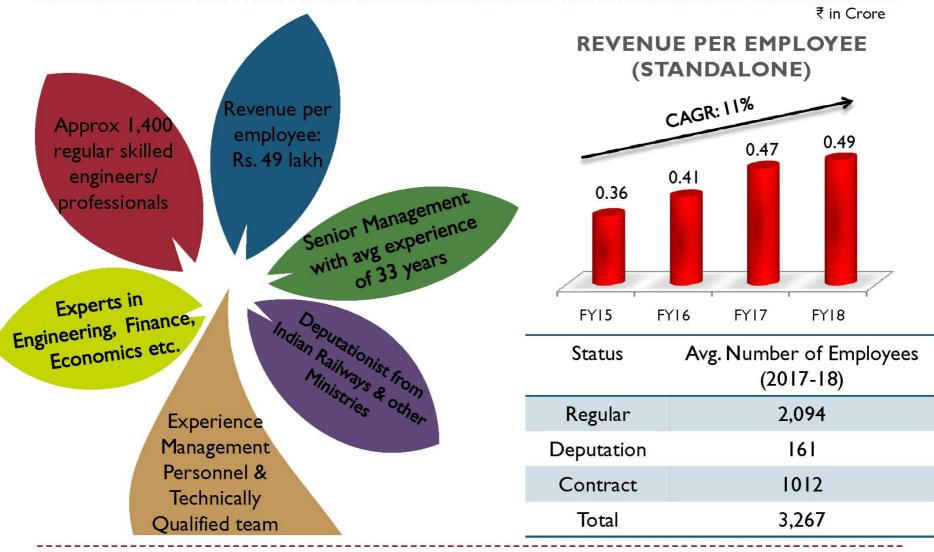

| Contribution | 52   | 66   |
|                                   | Revenue      | 92   | 93   |
| Leasing                           | Expense      | 56   | 56   |
|                                   | Contribution | 36   | 37   |
| T   C                             | Revenue      | 147  | 31   |
| Turnkey Construction Projects     | Expense      | 143  | 38   |
| rrojects                          | Contribution | 4    | (7)  |
| D D .                             | Revenue      | 60   | 51   |
| Power Business (REMCL-Subsidiary) | Expense      | 19   | 22   |
| (REFFEE GOOSIGIAL)                | Contribution | 41   | 29   |
| Un-allocable expenses             |              | 155  | 93   |



# Trade Receivable Days(Standalone)





# **Employee Productivity**





# REMCL Highlights(Subsidiary of RITES)

- Successfully awarded I20MW of Solar Roof Projects.
- Mandate has been given by IR for 323MW of Solar Roof projects and 450MW of Solar Ground Mounted projects.

Green Energy



- Tied up 1995MW power with power producers for IR.
- 1160MW of Power procured for IR in FY 18.

Power Trading



- Saving of ₹ 3000 crore to Indian Railway in their energy bill by sourcing power through open source.
- Part of mission 41K which will help reduce energy bills.

₹3000

**Crore Saving** 





# REMCL Growth (Subsidiary of RITES)

**OPERATING REVENUE** 

₹ in Crore





## Order Book Composition(Standalone)





# Outlook for FY18-19(Consolidated)

₹ in Crore



MOU Target 2018-19

**OPERATING REVENUE** 



**OPERATING PROFIT** 

Outlook for FY 18-19 is based