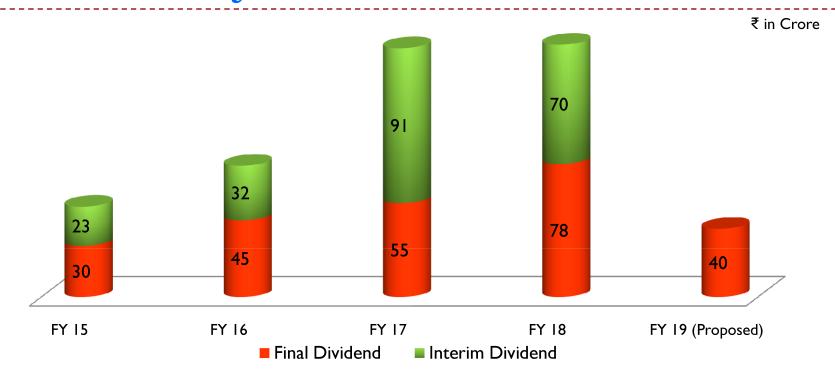

- 1. The above results have been reviewed by Audit Committee and approved by the Board of Directors in its meeting held on 30th July, 2018.
- 2. The Audited financial results are subject to review by the Comptroller and Auditor General of India under section 143 (6) of the Comapnies Act, 2013.
- 3. Company has paid an interim dividend on 03.01.2018 of ₹ 3.50 per share (face value ₹ 10 each) for the year 2017-18. The Board of Directors has recommended Final Dividend of ₹ 2.00 Per Share (face value of ₹ 10 each). The total dividend (including interim dividend) for the financial year 2017-18 is ₹ 5.50 per share (face value ₹ 10 each).
- 4. Consequent upon the Govt. of India decision to disinvest 2.52 crore of shares of the holding company, shares of the holding company were listed on NSE and BSE on 2nd July, 2018 and the proceeds have been realized by Govt. of India (GOI).
- 5. Figures for the fourth quarter are the balancing figures between audited figures in respect of the financial year and the figures upto the third quarter of the financial year