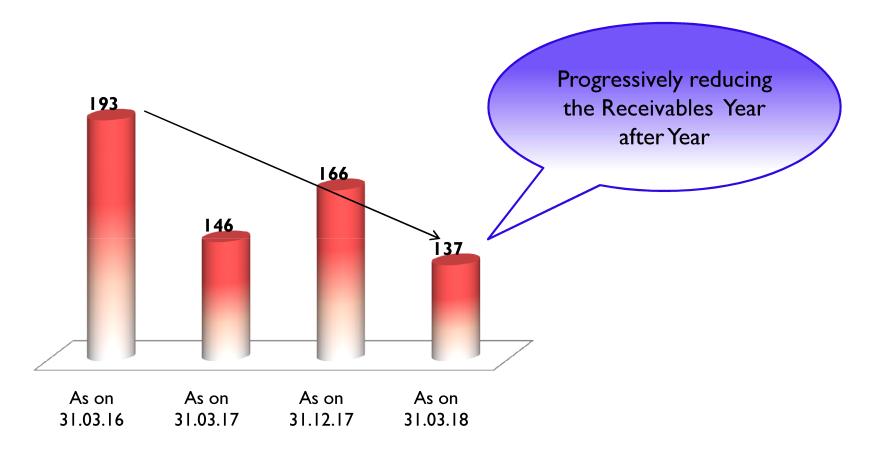

e      | 180  | 312  |
|                                   | Contribution | 52   | 66   |
|                                   | Revenue      | 92   | 93   |
| Leasing                           | Expense      | 56   | 56   |
|                                   | Contribution | 36   | 37   |
| T   C                             | Revenue      | 147  | 31   |
| Turnkey Construction Projects     | Expense      | 143  | 38   |
| rrojects                          | Contribution | 4    | (7)  |
| D D .                             | Revenue      | 60   | 51   |
| Power Business (REMCL-Subsidiary) | Expense      | 19   | 22   |
| (REFFEE GOOSIGIAL)                | Contribution | 41   | 29   |
| Un-allocable expenses             |              | 155  | 93   |



# Trade Receivable Days(Standalone)





# **Employee Productivity**





# REMCL Highlights(Subsidiary of RITES)

- Successfully awarded I20MW of Solar Roof Projects.
- Mandate has been given by IR for 323MW of Solar Roof projects and 450MW of Solar Ground Mounted projects.

Green Energy



- Tied up 1995MW power with power producers for IR.
- 1160MW of Power procured for IR in FY 18.

Power Trading



- Saving of ₹ 3000 crore to Indian Railway in their energy bill by sourcing power through open source.
- Part of mission 41K which will help reduce energy bills.

₹3000

**Crore Saving** 





# REMCL Growth (Subsidiary of RITES)

**OPERATING REVENUE** 

₹ in Crore





## Order Book Composition(Standalone)





# Outlook for FY18-19(Consolidated)

₹ in Crore



MOU Target 2018-19

**OPERATING REVENUE** 



**OPERATING PROFIT*