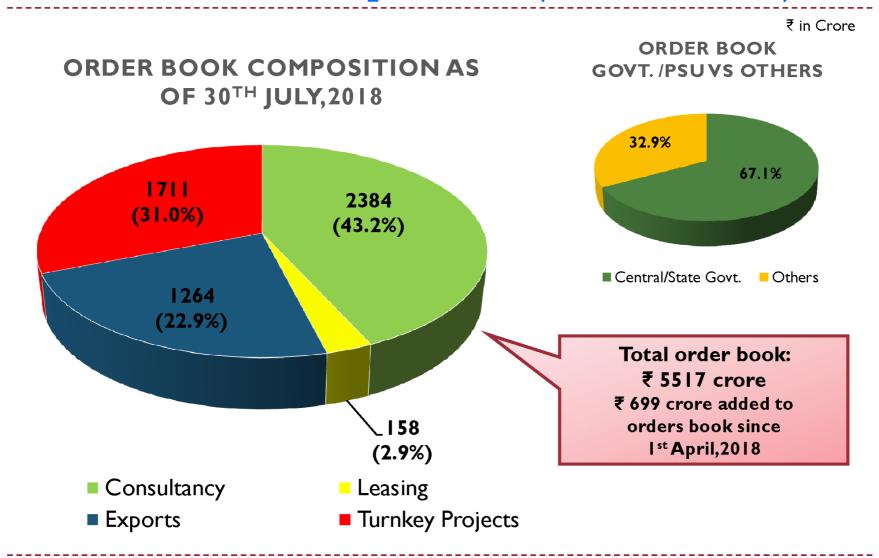

STATEMENT OF STANDALONE AND CONSOLIDATED AUDITED FINANCIAL RESULTS FOR THE QUARTER AND YEAR ENDED 31ST MARCH, 2018 (₹ in crore) Standalone Consolidated Quarter ended Year ended Year ended Particulars 31.03.2018 31.12.2017 31.03.2017 31.03.2017 31.03.2018 31.03.2017 31.03.2018 (Audited) (Audited) (Unaudited) (Audited) (Audited) (Audited) (Audited) Revenue from Operations 549.00 359.64 1,439.24 1,299.35 1,502.84 1,351.46 Other Income 38.95 34.77 18.19 163.34 207.45 164.37 209.91 TOTAL REVENUE 587.95 394.41 436.88 1,602,58 1.506.80 1,667.21 1,561.37 EXPENDITURE (a) Employees' Benefit Expenses 135.87 95.37 158 43 457.17 416.24 459.73 417.00 (b) Travel 13 80 10.34 12,69 40.82 39.13 41.39 39.50 (c) Supplies & Services 47.79 30.19 39.93 115.98 104.96 119.40 106.50 (d) Cost of Export Sales 58.04 59.29 89.25 172.07 296 10 172.07 296.10 (e) Cost of Turnkey Construction Projects 76.83 18.29 16.63 130.77 27.85 130.77 27.85 (f) Transmission and Whelling Charges 4.80 3.75 (g) Finance Costs 7.18 11.68 (h) Depreciation & Amortisation Expenses 7.14 7.57 8.07 30.18 32.11 36.34 38.26 (i) Other Expenses 118.45 10.57 51.13 162.10 102.31 164.60 104.65 TOTAL EXPENDITURE 457.92 231.62 376.13 1,109.09 1,018.70 1,135.28 1,045.29 PROFIT BEFORE SHARE OF PROFIT/(LOSS) OF JOINT VENTURES AND TAX 130.03 162.79 488.10 530.93 FROM CONTINUING OPERATIONS 516.08 Share of Profit/(Loss) of Joint Ventures (2.07)(11.47) PROFIT BEFORE TAX FROM CONTINUING OPERATIONS 130.03 162.79 60.75 493.49 488.10 528.86 504.61 Tax Expenses: (58.79)(54.97)(17.62)(178.93)(155.42)(178.95)(155.43)Deferred Tax (Net) 11.49 (1.20)4.25 22.25 (1.75)13.27 (12.06) PROFIT AFTER TAX FROM CONTINUING OPERATIONS 82.73 106.62 47.38 336,81 330.93 363.18 337.12 **DISCONTINUING OPERATIONS** Loss before tax from Discontinued Operations (0.10)Tax Expenses of Discontinued Operations Loss from Discontinued Operations (0.10) PROFIT/(LOSS) FOR THE PERIOD 82.73 106.62 47.38 336.81 330.93 363.18 337.02 OTHER COMPREHENSIVE INCOME ITEMS THAT WILL BE RECLASSIFIED SUBSEQUENTLY TO PROFIT & LOSS - FOREIGN CURRENCY TRANSLATION RESERVE 0.76 0.07 - INCOME TAX EFFECT 0.76 0.07 ITEMS THAT WILL NOT BE RECLASSIFIED SUBSEQUENTLY TO PROFIT & LOSS - REMEASUREMENTS OF THE DEFINED BENEFIT I JARII ITY/ASSET (0.09)1.89 (4.18)0.90 (4.18)0.90 - INCOME TAX EFFECT (0.67)0.03 (0.65)1.45 (0.31)1.45 (0.31)1.29 (0.06)1.24 (2.73)0.59 (2.73)0.59 TOTAL OTHER COMPREHENSIVE INCOME (NET OF TAX) 1.29 (0.06) 1.24 (2.73)0.59 (1.97)0.66 TOTAL COMPREHENSIVE INCOME FOR THE PERIOD 84.02 106.56 48.62 334.08 331.52 361.21 337.68 PROFIT FOR THE PERIOD 82.73 106.62 47.38 330.93 363,18 337.02 PROFIT FOR THE PERIOD ATTRIBUTABLE TO NON-CONTROLLING INTERESTS 14.84 8.64 PROFIT FOR THE PERIOD ATTRIBUTABLE TO EQUITY SHAREHOLDERS OF THE 82.73 COMPANY 106.62 47.38 336.81 330.93 348.34 328.38 Paid-up Equity Share Capital 200.00 200.00 200.00 200.00 200.00 200.00 200.00 Reserves excluding Revaluation Reserves 1991.66 1835.33 2006.16 1837.92 Earning per share (EPS) - Basic & Diluted\* - CONTINUING OPERATIONS (₹) 4.14 5.33 2.37 16.84 16.55 17.42 16.42 - DISCONTINUED OPERATIONS (₹) - CONTINUIONG & DISCONTINUED OPERATIONS (₹) 4.14 5.33 2.37 16.84 17.42 16.42 \* There were no Exceptional and/or Extraordinary items during the period.