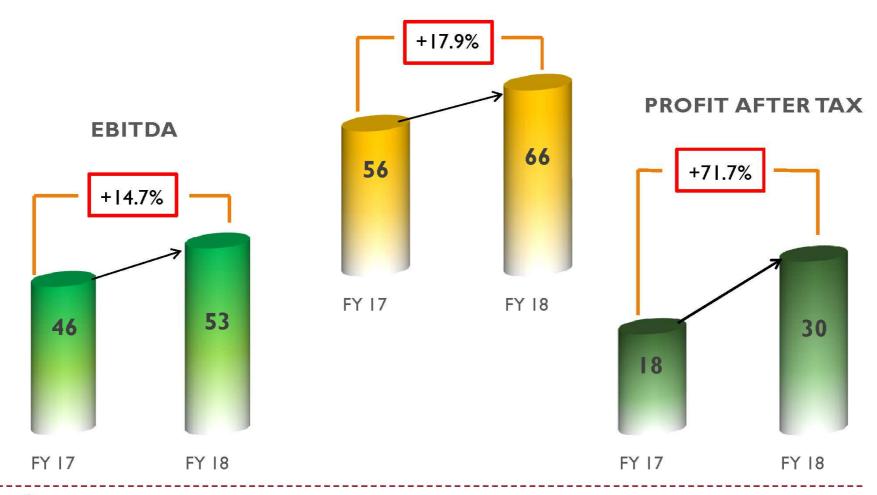

STATEMENT OF STANDALONE AND CONSOLIDATED AUDITED FINANCIAL RESULTS FOR THE QUARTER AND YEAR ENDED 31ST MARCH, 2018 (₹ in crore) Standalone Consolidated Quarter ended Year ended Year ended Particulars 31.03.2018 31.12.2017 31.03.2017 31.03.2017 31.03.2018 31.03.2017 31.03.2018 (Audited) (Audited) (Unaudited) (Audited) (Audited) (Audited) (Audited) Revenue from Operations 549.00 359.64 1,439.24 1,299.35 1,502.84 1,351.46 Other Income 38.95 34.77 18.19 163.34 207.45 164.37 209.91 TOTAL REVENUE 587.95 394.41 436.88 1,602,58 1.506.80 1,667.21 1,561.37 EXPENDITURE (a) Employees' Benefit Expenses 135.87 95.37 158 43 457.17 416.24 459.73 417.00 (b) Travel 13 80 10.34 12,69 40.82 39.13 41.39 39.50 (c) Supplies & Services 47.79 30.19 39.93 115.98 104.96 119.40 106.50 (d) Cost of Export Sales 58.04 59.29 89.25 172.07 296 10 172.07 296.10 (e) Cost of Turnkey Construction Projects 76.83 18.29 16.63 130.77 27.85 130.77 27.85 (f) Transmission and Whelling Charges 4.80 3.75 (g) Finance Costs 7.18 11.68 (h) Depreciation & Amortisation Expenses 7.14 7.57 8.07 30.18 32.11 36.34 38.26 (i) Other Expenses 118.45 10.57 51.13 162.10 102.31 164.60 104.65 TOTAL EXPENDITURE 457.92 231.62 376.13 1,109.09 1,018.70 1,135.28 1,045.29 PROFIT BEFORE SHARE OF PROFIT/(LOSS) OF JOINT VENTURES AND TAX 130.03 162.79 488.10 530.93 FROM CONTINUING OPERATIONS 516.08 Share of Profit/(Loss) of Joint Ventures (2.07)(11.47) PROFIT BEFORE TAX FROM CONTINUING OPERATIONS 130.03 162.79 60.75 493.49 488.10 528.86 504.61 Tax Expenses: (58.79)(54.97)(17.62)(178.93)(155.42)(178.95)(155.43)Deferred Tax (Net) 11.49 (1.20)4.25 22.25 (1.75)13.27 (12.06) PROFIT AFTER TAX FROM CONTINUING OPERATIONS 82.73 106.62 47.38 336,81 330.93 363.18 337.12 **DISCONTINUING OPERATIONS** Loss before tax from Discontinued Operations (0.10)Tax Expenses of Discontinued Operations Loss from Discontinued Operations (0.10) PROFIT/(LOSS) FOR THE PERIOD 82.73 106.62 47.38 336.81 330.93 363.18 337.02 OTHER COMPREHENSIVE INCOME ITEMS THAT WILL BE RECLASSIFIED SUBSEQUENTLY TO PROFIT & LOSS - FOREIGN CURRENCY TRANSLATION RESERVE 0.76 0.07 - INCOME TAX EFFECT 0.76 0.07 ITEMS THAT WILL NOT BE RECLASSIFIED SUBSEQUENTLY TO PROFIT & LOSS - REMEASUREMENTS OF THE DEFINED BENEFIT I JARII ITY/ASSET (0.09)1.89 (4.18)0.90 (4.18)0.90 - INCOME TAX EFFECT (0.67)0.03 (0.65)1.45 (0.31)1.45 (0.31)1.29 (0.06)1.24 (2.73)0.59 (2.73)0.59 TOTAL OTHER COMPREHENSIVE INCOME (NET OF TAX) 1.29 (0.06) 1.24 (2.73)0.59 (1.97)0.66 TOTAL COMPREHENSIVE INCOME FOR THE PERIOD 84.02 106.56 48.62 334.08 331.52 361.21 337.68 PROFIT FOR THE PERIOD 82.73 106.62 47.38 330.93 363,18 337.02 PROFIT FOR THE PERIOD ATTRIBUTABLE TO NON-CONTROLLING INTERESTS 14.84 8.64 PROFIT FOR THE PERIOD ATTRIBUTABLE TO EQUITY SHAREHOLDERS OF THE 82.73 COMPANY 106.62 47.38 336.81 330.93 348.34 328.38 Paid-up Equity Share Capital 200.00 200.00 200.00 200.00 200.00 200.00 200.00 Reserves excluding Revaluation Reserves 1991.66 1835.33 2006.16 1837.92 Earning per share (EPS) - Basic & Diluted\* - CONTINUING OPERATIONS (₹) 4.14 5.33 2.37 16.84 16.55 17.42 16.42 - DISCONTINUED OPERATIONS (₹) - CONTINUIONG & DISCONTINUED OPERATIONS (₹) 4.14 5.33 2.37 16.84 17.42 16.42 \* There were no Exceptional and/or Extraordinary items during the period.