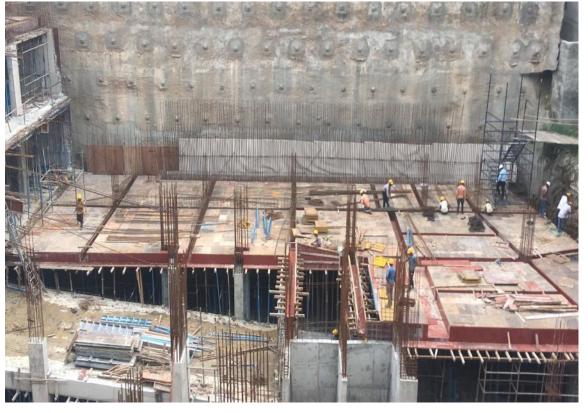

partments

Project Size : 81 Units – 1.3 Lakh Sq. Ft.

Deal Structure : Development Agreement

Rera Number : P52100018613

Features : Landscape Walkway

Club Terrace Café Sitting Outdoor & Indoor Gym

Fully equipped Home Theatre room

State of art Security System

Kids Play Area, Basketball, Splash Pool

CCTV, Intercom Facility



### Elan

#### **Actual Construction Images**





### The Edge

Location : Tumkur Road, Bengaluru

Product : Commercial & Retail Space

Project Size : 130 Units – 1.7 Lakh Sq. Ft.

Deal Structure : Outright Purchase

Rera Number : PRM/KA/RERA/1251/309/PR/190823/

002822

Features : Common Conference Room

Theatre/Auditorium

Modern Cafetaria

Gymnasium

CCTV, Intercom Facility

Parking & Automatic Elevators



## The Edge

#### **Actual Construction Images**





### Highgrove

Location : Moti Devti, Sanand, Ahmedabad

Product : Weekend Homes - Plots

Project Size : 814 Units – Overall 58 Lakh Sq. Ft.

Deal Structure : Joint Development

Architect: : Woods Bagot

Features : 9 Hole Executive Golf Course

Clubhouse powered by

SMAAASH, which is perfected by

Sachin Tendulkar

**Bowling Alley** 

Golf Promenade

Ahmedabad's biggest shallow

water lily pond spread over 3 acres



# Highgrove

### **Actual Construction Images**





#### ACVIND SMACTSPACES

Location : Racharda Khatraj Road, Ahmedabad

Product : Premium Land Oriented Villa Scheme

Project Size : 350+ Units in Phase 1 to 4
 (Overall ~50 Lakh Sq. Ft.)

Deal Structure : DM

Rera Number : PR/GJ/GHANDINAGAR/GHANDINAGAR/

AUDA/RAA06788/A2R/291020

Architect : InHouse

Features : Lounge with