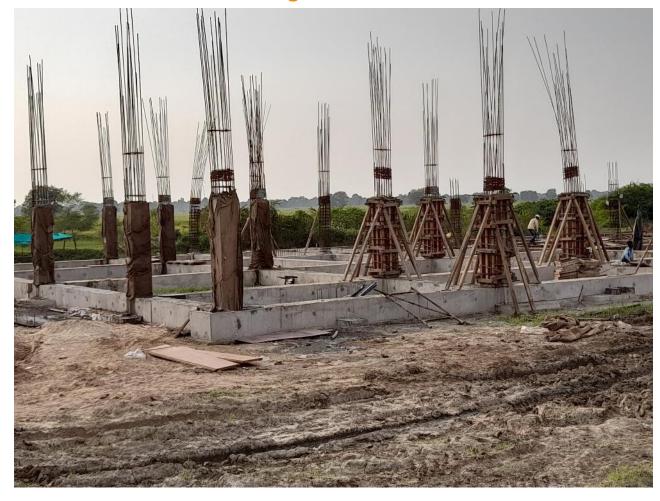

oject Size : 130 Units – 1.7 Lakh Sq. Ft.

Deal Structure : Outright Purchase

Rera Number : PRM/KA/RERA/1251/309/PR/190823/

002822

Features : Common Conference Room

Theatre/Auditorium

Modern Cafetaria

Gymnasium

CCTV, Intercom Facility

Parking & Automatic Elevators



## The Edge

#### **Actual Construction Images**





### Highgrove

Location : Moti Devti, Sanand, Ahmedabad

Product : Weekend Homes - Plots

Project Size : 814 Units – Overall 58 Lakh Sq. Ft.

Deal Structure : Joint Development

Architect: : Woods Bagot

Features : 9 Hole Executive Golf Course

Clubhouse powered by

SMAAASH, which is perfected by

Sachin Tendulkar

**Bowling Alley** 

Golf Promenade

Ahmedabad's biggest shallow

water lily pond spread over 3 acres



# Highgrove

### **Actual Construction Images**





#### ACVIND SMACTSPACES

Location : Racharda Khatraj Road, Ahmedabad

Product : Premium Land Oriented Villa Scheme

Project Size : 350+ Units in Phase 1 to 4
 (Overall ~50 Lakh Sq. Ft.)

Deal Structure : DM

Rera Number : PR/GJ/GHANDINAGAR/GHANDINAGAR/

AUDA/RAA06788/A2R/291020

Architect : InHouse

Features : Lounge with Seating & Library

Café & Restaurant

Banquet Hall & Kids Zone

Gymnasium, Multimedia Theatre

Sports amenities like Badminton,

Tennis & Basketball Court, Skating Rink



### **Forreste**

#### **Actual Construction Images**











# About the Company



#### **Company Overview**

Part of Lalbhai Group with a 120 year legacy, listed in 2015 post demerger from Arvind Ltd Corporate developer with a strong trusted consumer brand, benefiting from consolidation post R