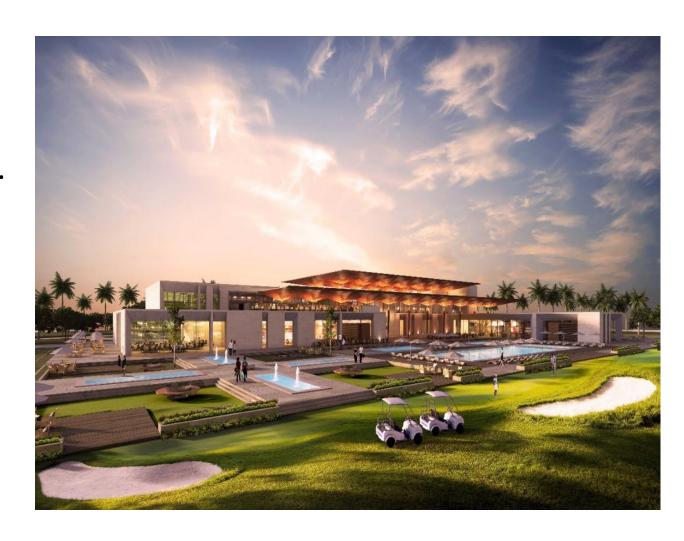

Bengaluru

Product : Commercial & Retail Space

Project Size : 130 Units – 1.7 Lakh Sq. Ft.

Deal Structure : Outright Purchase

Rera Number : PRM/KA/RERA/1251/309/PR/190823/

002822

Features : Common Conference Room

Theatre/Auditorium

Modern Cafetaria

Gymnasium

CCTV, Intercom Facility

Parking & Automatic Elevators



## The Edge

#### **Actual Construction Images**





### Highgrove

Location : Moti Devti, Sanand, Ahmedabad

Product : Weekend Homes - Plots

Project Size : 814 Units – Overall 58 Lakh Sq. Ft.

Deal Structure : Joint Development

Architect: : Woods Bagot

Features : 9 Hole Executive Golf Course

Clubhouse powered by

SMAAASH, which is perfected by

Sachin Tendulkar

**Bowling Alley** 

Golf Promenade

Ahmedabad's biggest shallow

water lily pond spread over 3 acres



# Highgrove

### **Actual Construction Images**





#### ACVIND SMACTSPACES

Location : Racharda Khatraj Road, Ahmedabad

Product : Premium Land Oriented Villa Scheme

Project Size : 350+ Units in Phase 1 to 4
 (Overall ~50 Lakh Sq. Ft.)

Deal Structure : DM

Rera Number : PR/GJ/GHANDINAGAR/GHANDINAGAR/

AUDA/RAA06788/A2R/291020

Architect : InHouse

Features : Lounge with Seating & Library

Café & Restaurant

Banquet Hall & Kids Zone

Gymnasium, Multimedia Theatre

Sports amenities like Badminton,

Tennis & Basketball Court, Skating Rink



### **Forreste**

#### **Actual Construction Images**











# About the Company



#### **Company Overview**

Part of Lalbhai Group with a 120 year legacy, listed in 2015 post demerger from Arvind Ltd Corporate developer with a strong trusted c