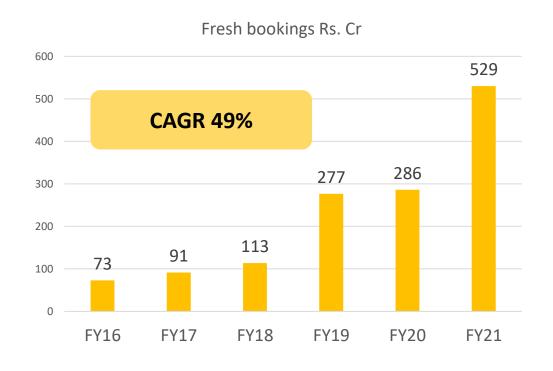

9                 | 117               |
| High Grove               | 56                | 10                |
| Chirping Woods           | -                 | 36                |
| Forreste                 | 60                | 54                |
| Skylands                 | 18                | 21                |
| Belair                   | 21                | 22                |
| Oasis                    | 11                | 22                |
| The Edge                 | 6                 | (1)               |
| Aavishkaar               | 0                 | 8                 |
| Elan                     | (7)               | 3                 |
| Other Completed Projects | 3                 | 2                 |
| Total                    | 178               | 293               |



## **Financial Performance**

#### **Q2 FY22**

| Particulars  | Q2 FY22 (Rs. Cr) |      |          |  |  |
|--------------|------------------|------|----------|--|--|
| Faiticulais  | PY               | CY   | Growth % |  |  |
| Revenue      | 29.8             | 25.7 | -14%     |  |  |
|              |                  |      |          |  |  |
| EBITDA       | 9.1              | 6.8  | -25%     |  |  |
| EBITDA %     | 30%              | 26%  |          |  |  |
|              |                  |      |          |  |  |
| Finance Cost | 6.9              | 5.0  |          |  |  |
|              |                  |      |          |  |  |
| PBT          | 2.1              | 3.4  |          |  |  |
| PBT %        | 7%               | 13%  |          |  |  |
|              |