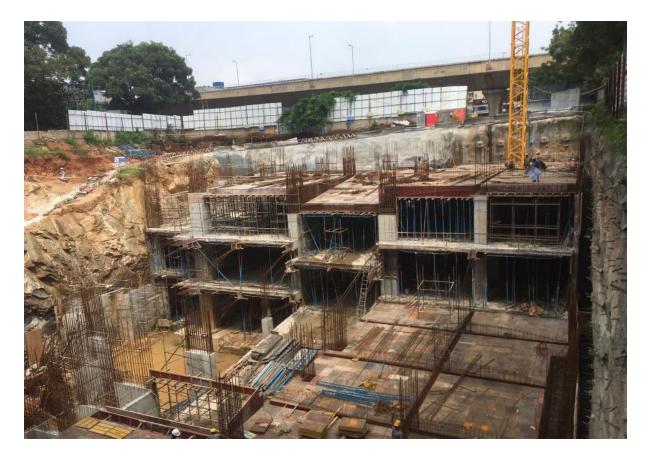

Apartments

Project Size : 81 Units – 1.3 Lakh Sq. Ft.

Deal Structure : Development Agreement

Rera Number : P52100018613

Features : Landscape Walkway

Club Terrace Café Sitting Outdoor & Indoor Gym

Fully equipped Home Theatre room

State of art Security System

Kids Play Area, Basketball, Splash Pool

CCTV, Intercom Facility



### Elan

#### **Actual Construction Images**





### The Edge

Location : Tumkur Road, Bengaluru

Product : Commercial & Retail Space

Project Size : 130 Units – 1.7 Lakh Sq. Ft.

Deal Structure : Outright Purchase

Rera Number : PRM/KA/RERA/1251/309/PR/190823/

002822

Features : Common Conference Room

Theatre/Auditorium

Modern Cafetaria

Gymnasium

CCTV, Intercom Facility

Parking & Automatic Elevators



## The Edge

#### **Actual Construction Images**





### Highgrove

Location : Moti Devti, Sanand, Ahmedabad

Product : Weekend Homes - Plots

Project Size : 814 Units – Overall 58 Lakh Sq. Ft.

Deal Structure : Joint Development

Architect: : Woods Bagot

Features : 9 Hole Executive Golf Course

Clubhouse powered by

SMAAASH, which is perfected by

Sachin Tendulkar

**Bowling Alley** 

Golf Promenade

Ahmedabad's biggest shallow

water lily pond spread over 3 acres



# Highgrove

### **Actual Construction Images**





#### ACVIND SMACTSPACES

Location : Racharda Khatraj Road, Ahmedabad

Product : Premium Land Oriented Villa Scheme

Project Size : 350+ Units in Phase 1 to 4
 (Overall ~50 Lakh Sq. Ft.)

Deal Structure : DM

Rera Number : PR/GJ/GHANDINAGAR/GHANDINAGAR/

AUDA/RAA06788/A2R/291020

Architect : InHouse

Features : Lounge wit