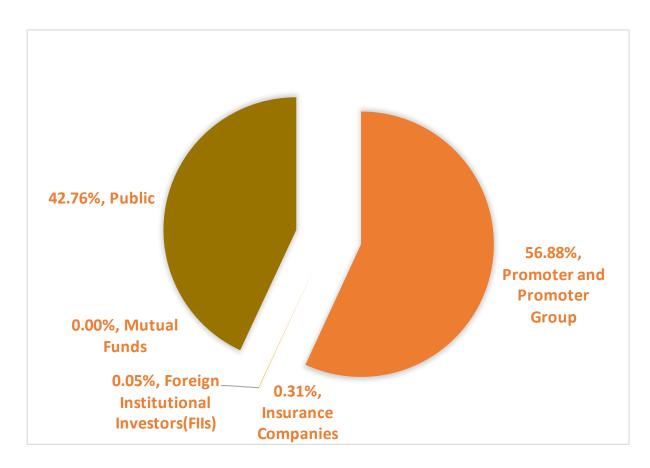

nces given to third parties to optimize Cash flow mismatch
- Out of Rs. 96 Cr Gross Debt Rs. 19 Cr is due within a year and Rs. 77 Cr more than one year
- Net Interest bearing funds for Mar-21 has been reinstated for like to like comparison

Note: \* The numbers for Gross Debt and Net Debt may appear different in financials basis the reporting as per accounting standards.

#### Lenders

HDFC Ltd., SBM Bank India Ltd., Arka Fincap Ltd. and TATA Capital Financial Services Ltd.

## Performance of Scrip (since Listing)



Note:

Closing levels of Sensex and Realty Index as on Aug 31, 2015 was 26,283 and 1,261 respectively, the same have been indexed to 100. For Arvind SmartSpaces Limited, the Listed closing price as on Aug 31, 2015 of Rs. 45.85 is indexed to 100.

## Shareholding Pattern (%)



| Category                               | 31-Mar-2021 | 30-Jun-2021 | 30-Sept-2021 |
|----------------------------------------|-------------|-------------|--------------|
| Promoter and<br>Promoter Group         | 58.66%      | 56.88%      | 56.88%       |
| Foreign Institutional Investors (FIIs) | 0.03%       | 0.05%       | 0.05%        |
| Mutual Funds                           | 0.00%       | 0.00%       | 0.00%        |
| Insurance Companies                    | 3.73%       | 0.31%       | 0.01%        |
| Public                                 | 37.58%      | 42.76%      | 43.06%       |

Number of Shareholders as on Sept 30, 2021: 108,093

## **Completed Projects**



4.9 Lakh Sq. Ft.



5.0 Lakh Sq. Ft.



1.4 Lakh Sq. Ft.



10.3 Lakh Sq. Ft.



0.8 Lakh Sq. Ft.



0.6 Lakh Sq.