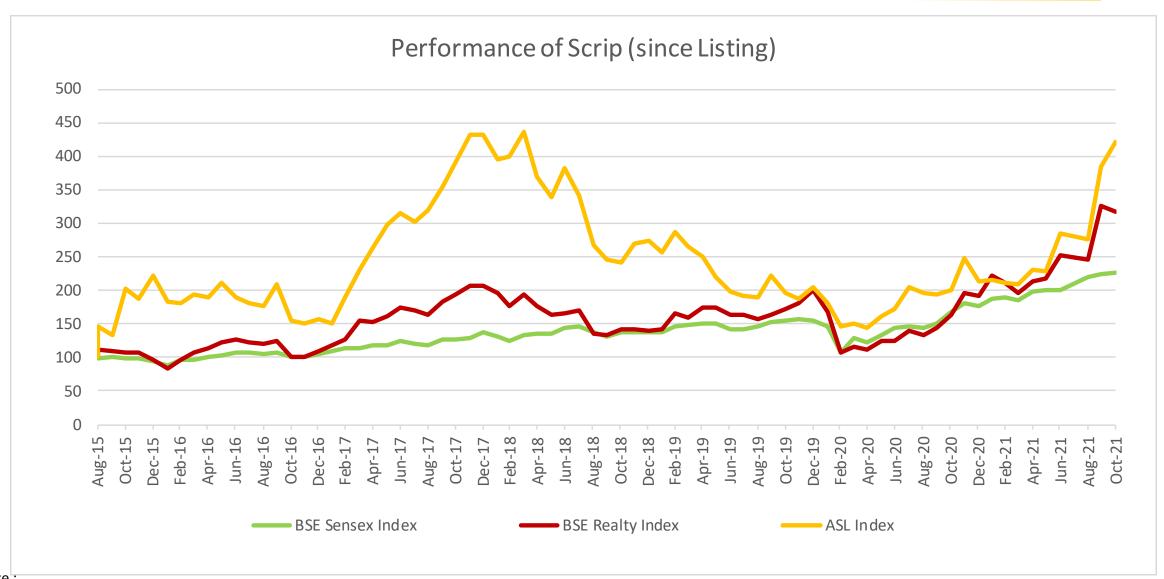

|

- Net Interest bearing funds comes down by Rs. 50 Cr in a quarter (66% reduction)
- The above statement does not include OCD of Rs. 50 Cr issued to HDFC (15 years tenure) for joint project in Bangalore
- Net Interest bearing funds is netted off with Short term Loans and Advances given to third parties to optimize Cash flow mismatch
- Out of Rs. 96 Cr Gross Debt Rs. 19 Cr is due within a year and Rs. 77 Cr more than one year
- Net Interest bearing funds for Mar-21 has been reinstated for like to like comparison

Note: \* The numbers for Gross Debt and Net Debt may appear different in financials basis the reporting as per accounting standards.

#### Lenders

HDFC Ltd., SBM Bank India Ltd., Arka Fincap Ltd. and TATA Capital Financial Services Ltd.

## Performance of Scrip (since Listing)



Note:

Closing levels of Sensex and Realty Index as on Aug 31, 2015 was 26,283 and 1,261 respectively, the same have been indexed to 100. For Arvind SmartSpaces Limited, the Listed closing price as on Aug 31, 2015 of Rs. 45.85 is indexed to 100.

## Shareholding Pattern (%)



| Category                               | 31-Mar-2021 | 30-Jun-2021 | 30-Sept-2021 |
|----------------------------------------|-------------|-------------|--------------|
| Promoter and<br>Promoter Group         | 58.66%      | 56.88%      | 56.88%       |
| Foreign Institutional Investors (FIIs) | 0.03%       | 0.05%       | 0.05%        |
| Mutual Funds                           | 0.00%       | 0.00%       | 0.00%        |
| Insurance Companies                    | 3.73%       | 0.31%       | 0.01%        |
| Pu