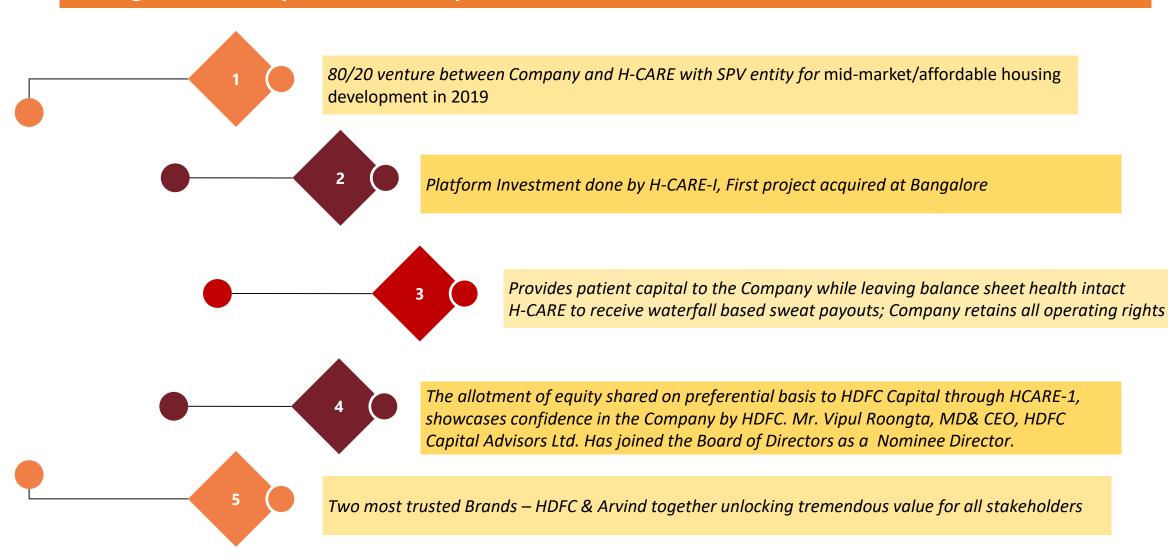

mation Update – Q2FY22



#### Fresh Sales

- Q2FY22 Rs. 184 Cr vs Rs. 156 Cr in Q2FY21 (17% Growth)
- H1FY22 Rs. 293 Cr vs Rs. 178 Cr in H1FY21 (65% Growth)

## Unrecognised Revenue

• Rs. 955 Cr as on September 30, 2021 vs Rs. 562 Cr as on September 30, 2020





#### Collections

• Strong collections ~**Rs. 161 Cr** during Q2FY22 vs Rs. 67 Cr in Q2FY21 and ~ Rs. 280 Cr during H1FY22 vs. 88 Rs. Cr

#### Net Debt

Net Interest bearing funds as on Sept 30, 2021 is **Rs. 26 Cr** (vs Sept-20 Rs. 217 Cr) reduction by **Rs. 50** Cr during Q2 **(66% reduction)**Net Interest bearing funds to Equity ratio at **0.08** as on Sept-21 vs 0.25 on Jun-21





Note: Previous Year period has been regrouped/reinstated for like to like comaprison

#### **Strategic Partnership With HDFC Capital Advisors**



#### ACVIND SMACTSPACES

## Investment in New Project - Sarjapur, Bangalore

#### **Overview:**

- Signed a binding agreement for an 18 acre land parcel located on the Sarjapur Bagalur road
- Marks our entry into the Sarjapur micro-market
- The deal is signed on a revenue share basis with 65% revenue share

#### **Market Attractiveness:**

- Sarjapur road has emerged as one of the fastest growing micro-markets in Bangalore
- The micro-market is in close proximity to the key business district of the Outer Ring Road and Electronic City
- The area has a well developed social infrastructure with several international schools in the vicinity

• The micro-market is home to several large plotted, villa and villament developments like Prestige Smart City,

Sriram Chirping Grove, Nambiar Ellegenz