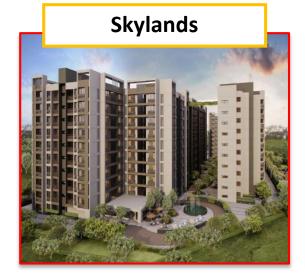

Limited, the Listed closing price as on Aug 31, 2015 of Rs. 45.85 is indexed to 100.

## Shareholding Pattern (%)



| Category                               | 31-Mar-2021 | 30-Jun-2021 | 30-Sept-2021 |
|----------------------------------------|-------------|-------------|--------------|
| Promoter and<br>Promoter Group         | 58.66%      | 56.88%      | 56.88%       |
| Foreign Institutional Investors (FIIs) | 0.03%       | 0.05%       | 0.05%        |
| Mutual Funds                           | 0.00%       | 0.00%       | 0.00%        |
| Insurance Companies                    | 3.73%       | 0.31%       | 0.01%        |
| Public                                 | 37.58%      | 42.76%      | 43.06%       |

Number of Shareholders as on Sept 30, 2021: 108,093

## **Completed Projects**



4.9 Lakh Sq. Ft.



5.0 Lakh Sq. Ft.



1.4 Lakh Sq. Ft.



10.3 Lakh Sq. Ft.



0.8 Lakh Sq. Ft.



0.6 Lakh Sq. Ft.



5.0 Lakh Sq. Ft.



1.0 Lakh Sq. Ft.







~58 Lakh Sq. Ft.

**BelAir** 



~50 Lakh Sq. Ft.



5.5 Lakh Sq. Ft.

**Oasis** 



1.3 Lakh Sq. Ft.





1.7 Lakh Sq. Ft. 5.5 Lakh Sq. Ft.

4.7 Lakh Sq. Ft.



## **Quarterly Synopsis**

| Projects       | Area Booked<br>in Q2 FY22 | Units Booked<br>in Q2 FY22 | Sales Value<br>for Q2 FY22 | Amount<br>Collected in Q2<br>FY22 | Revenue<br>Recognized in Q2<br>FY22 |
|----------------|---------------------------|----------------------------|----------------------------|-----------------------------------|-------------------------------------|
|                | (sq ft.)                  | (nos.)                     | (Rs. Lac)