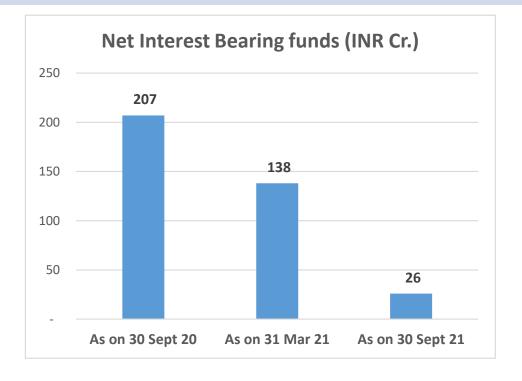

inancial Officer Company Secretary Investor Relations

Tel: 079 6826 7031 / Tel: 079 6826 7000 / Mobile: +91 9867652246

# Arvind SmartSpaces Information Update – Q2FY22



#### Fresh Sales

- Q2FY22 Rs. 184 Cr vs Rs. 156 Cr in Q2FY21 (17% Growth)
- H1FY22 Rs. 293 Cr vs Rs. 178 Cr in H1FY21 (65% Growth)

## Unrecognised Revenue

• Rs. 955 Cr as on September 30, 2021 vs Rs. 562 Cr as on September 30, 2020





#### Collections

• Strong collections ~**Rs. 161 Cr** during Q2FY22 vs Rs. 67 Cr in Q2FY21 and ~ Rs. 280 Cr during H1FY22 vs. 88 Rs. Cr

#### Net Debt

Net Interest bearing funds as on Sept 30, 2021 is **Rs. 26 Cr** (vs Sept-20 Rs. 217 Cr) reduction by **Rs. 50** Cr during Q2 **(66% reduction)**Net Interest bearing funds to Equity ratio at **0.08** as on Sept-21 vs 0.25 on Jun-21





Note: Previous Year period has been regrouped/reinstated for like to like comaprison

#### **Strategic Partnership With HDFC Capital Advisors**



#### ACVIND SMACTSPACES

## Investment in New Project - Sarjapur, Bangalore

#### **Overview:**

- Signed a binding agreement for an 18 acre land parcel located on the Sarjapur Bagalur road
- Marks our entry into the Sarjapur micro-market
- The deal is signed on a revenue share basis with 65% revenue share

#### **Market Attractiveness:**

- Sarjapur road has emerged as one of the fastest growing micro-markets in Bangalore
- The micro-market is in close proximity to the key business district of the Outer Ring Road and Electronic City
- The area has a well developed social infrastructure with several international schools in the vicinity

• The