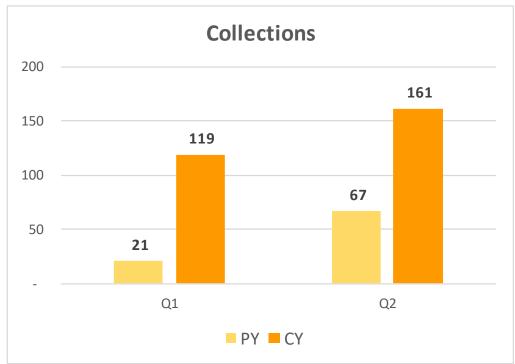

Financial Officer Company Secretary Investor Relations

Tel: 079 6826 7031 / Tel: 079 6826 7000 / Mobile: +91 9867652246

# Arvind SmartSpaces Information Update – Q2FY22



#### Fresh Sales

- Q2FY22 Rs. 184 Cr vs Rs. 156 Cr in Q2FY21 (17% Growth)
- H1FY22 Rs. 293 Cr vs Rs. 178 Cr in H1FY21 (65% Growth)

## Unrecognised Revenue

• Rs. 955 Cr as on September 30, 2021 vs Rs. 562 Cr as on September 30, 2020





#### Collections

• Strong collections ~**Rs. 161 Cr** during Q2FY22 vs Rs. 67 Cr in Q2FY21 and ~ Rs. 280 Cr during H1FY22 vs. 88 Rs. Cr

#### Net Debt

Net Interest bearing funds as on Sept 30, 2021 is **Rs. 26 Cr** (vs Sept-20 Rs. 217 Cr) reduction by **Rs. 50** Cr during Q2 **(66% reduction)**Net Interest bearing funds to Equity ratio at **0.08** as on Sept-21 vs 0.25 on Jun-21





Note: Previous Year period has been regrouped/reinstated for like to like comaprison

#### **Strategic Partnership With HDFC Capital Advisors**



#### ACVIND SMACTSPACES

## Investment in New Project - Sarjapur, Bangalore

#### **Overview:**

- Signed a binding agreement for an 18 acre land parcel located on the Sarjapur Bagalur road
- Marks our entry into the Sarjapur micro-market
- The deal is signed on a revenue share basis with 65% revenue share

#### **Market Attractiveness:**

- Sarjapur road has emerged as one of the fastest growing micro-markets in Bangalore
- The micro-market is in close proximity to the key business district of the Outer Ring Road and Electronic City
- The area has a well developed social infrastructure with several international schools in the vicinity

• T