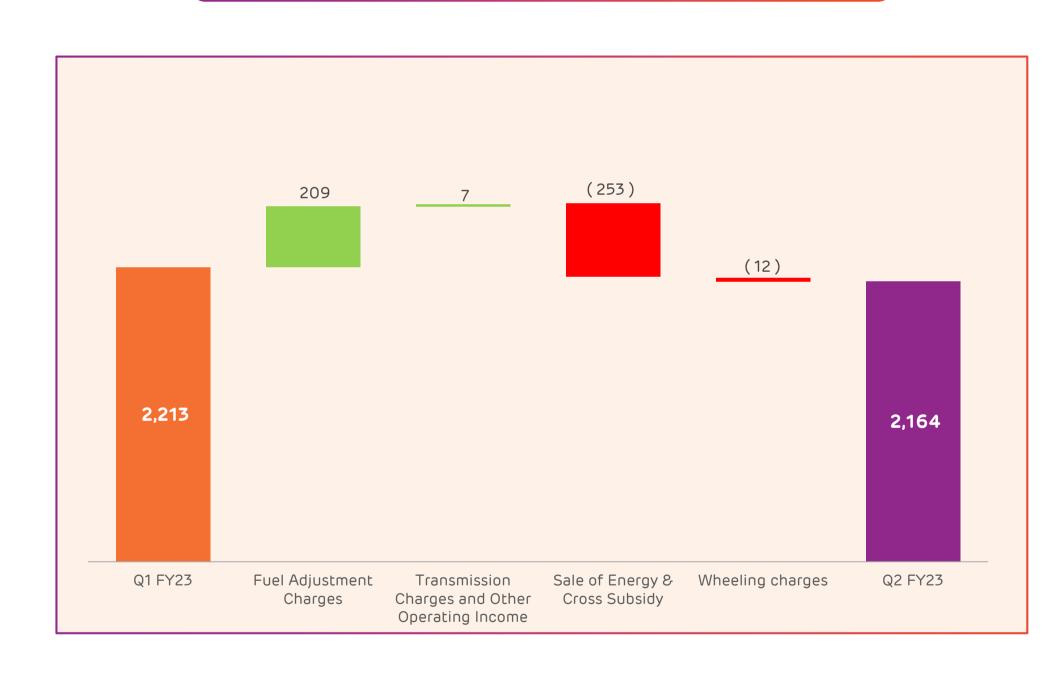

- 4. Presentation on performance highlights of the Company for the Unaudited Financial Results (Standalone and Consolidated) of the Company for the quarter and half year ended 30<sup>th</sup> September, 2022 is enclosed herewith as **Annexure "C"** and the same is being uploaded on the Company's website.
- 5. The Board has granted in-principle approval for issuance of Non-Convertible Debentures for an amount not exceeding Rs. 1,500 Crores in one or more tranches, subject to all applicable regulatory / statutory approval(s). The information required to be disclosed pursuant to the SEBI Listing Regulations are annexed herewith as **Annexure "D"**.
- 6. The Board has further approved the appointment of Mr. Bimal Dayal as Chief Executive Officer (CEO) of Transmission Business and Mr. Kandarp Patel as Chief Executive Officer (CEO) of Distribution Business and Key Managerial Personnel of the Company with effect from 2<sup>nd</sup> November, 2022 on the terms and conditions including remuneration as recommended by the Nomination & Remuneration Committee.