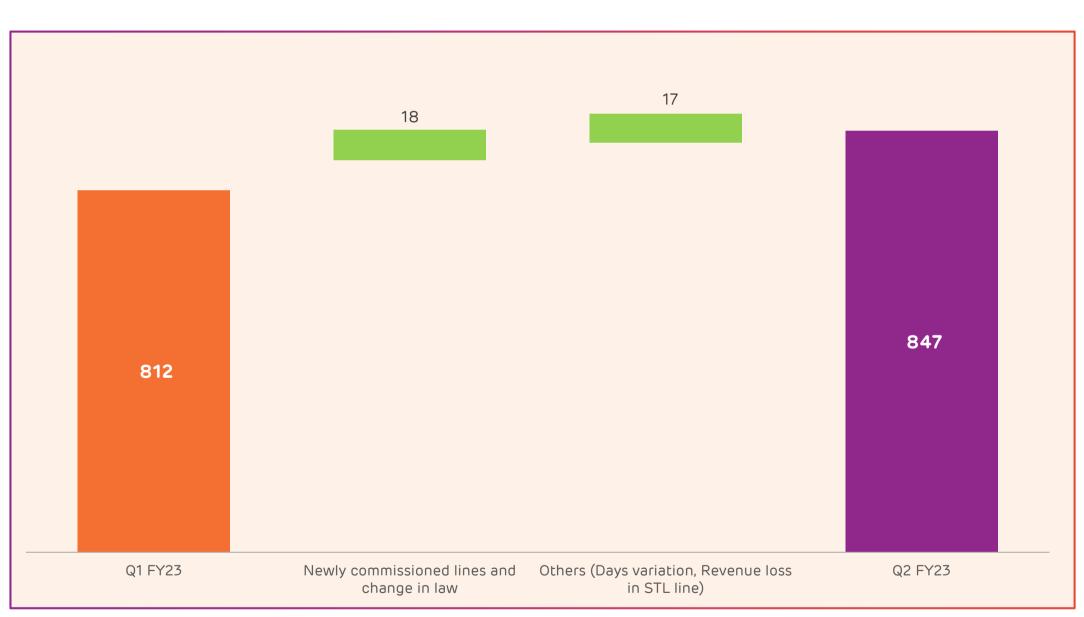

-industrial levels through measurable actions

Won Product Innovation and Quality Improvement Award at Greentech Quality and Innovation Summit 2022

PeopleFirst HR Excellence
Awards 2022 for leading
practices in Employee
Engagement and Talent
Management

Became Signatory to the UN Energy

Compact to further the SDG 7 (Affordable and Clean Energy)

Alignment with SBTi and joined CDP's "Science Based Targets Initiative Incubator Project" (SBTiIP)





# ATL: Consolidated Financial Highlights Q2FY23 QoQ





# ATL: Segment-wise Financial Highlights Q2FY23 QoQ



(In Rs Cr)







#### Cash Profit (excluding one-time)



# ATL: Transmission Utility - Revenue and Operating EBITDA Bridge Q2FY23 QoQ



(In Rs Cr)

### Revenue (excluding incentive) and Operating EBITDA increased by single digits





# ATL: Distribution (AEML+MUL) - Revenue and Operating EBITDA Bridge Q2FY23 QoQ



(In Rs Cr)

Revenue ended slightly lower QoQ due to higher energy sale and cross subsidy charges

Operating EBITDA grew marginally QoQ, up 2%







# ATL: Transmission Utility - Key Operating Metrics Q2FY23 (YoY)





Higher the better

# ATL: Distribution Utility (AEML) - Key Operating Metrics Q2FY23 (YoY)





# ATL: Distribution Utility (AEML) - Key Operating Metrics Q2FY23 (YoY)









## ATL's Operational Asset Portfolio as of Q2FY23





### ATL's Under-construction Asset Portfolio as of Q2FY23









### ATL: ESG Framework





### **ESG Ranking**

- S&P CSA (2022) **scored 63/100** vs. world electric utility average of 32
- FTSE (2021): **3.3/5** (world utilities avg. 2.6/5)
- MSCI (2021): B