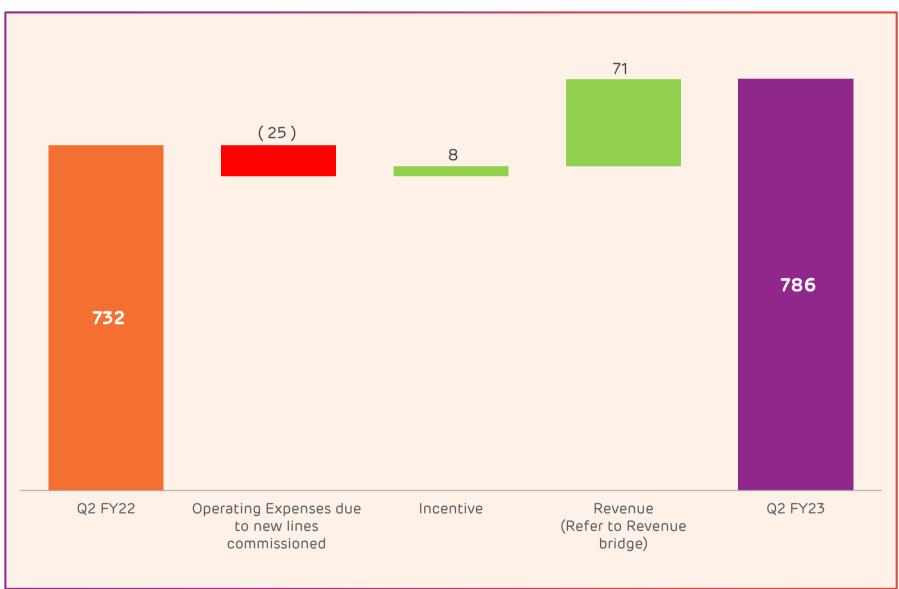

- 4. Presentation on performance highlights of the Company for the Unaudited Financial Results (Standalone and Consolidated) of the Company for the quarter and half year ended 30<sup>th</sup> September, 2022 is enclosed herewith as **Annexure "C"** and the same is being uploaded on the Company's website.
- 5. The Board has granted in-principle approval for issuance of Non-Convertible Debentures for an amount not exceeding Rs. 1,500 Crores in one or more tranches, subject to all applicable regulatory / statutory approval(s). The information required to be disclosed pursuant to the SEBI Listing Regulations are annexed herewith as **Annexure "D"**.
- 6. The Board has further approved the appointment of Mr. Bimal Dayal as Chief Executive Officer (CEO) of Transmission Business and Mr. Kandarp Patel as Chief Executive Officer (CEO) of Distribution Business and Key Managerial Personnel of the Company with effect from 2<sup>nd</sup> November, 2022 on the terms and conditions including remuneration as recommended by the Nomination & Remuneration Committee.