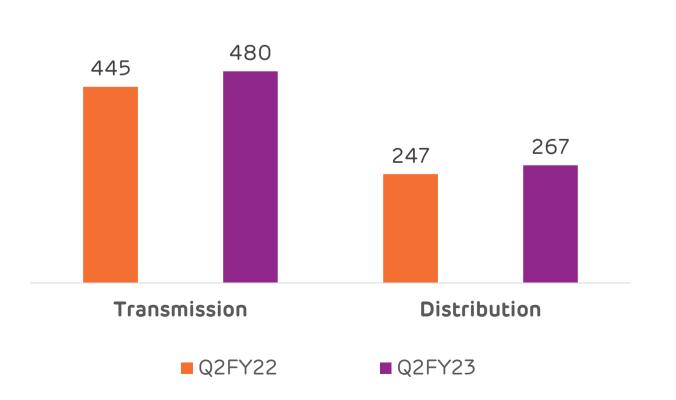

- 4. Presentation on performance highlights of the Company for the Unaudited Financial Results (Standalone and Consolidated) of the Company for the quarter and half year ended 30<sup>th</sup> September, 2022 is enclosed herewith as **Annexure "C"** and the same is being uploaded on the Company's website.
- 5. The Board has granted in-principle approval for issuance of Non-Convertible Debentures for an amount not exceeding Rs. 1,500 Crores in one or more tranches, subject to all applicable regulatory / statutory approval(s). The information required to be disclosed pursuant to the SEBI Listing Regulations are annexed herewith as **Annexure "D"**.
- 6. The Board has further approved the appointment of Mr. Bimal Dayal as Chief Executive Officer (CEO) of Transmission Business and Mr. Kandarp Patel as Chief Executive Officer (CEO) of Distribution Business and Key Managerial Personnel of the Company with effect from 2<sup>nd</sup> November, 2022 on the terms and conditions including remuneration as recommended by the Nomination & Remuneration Committee.