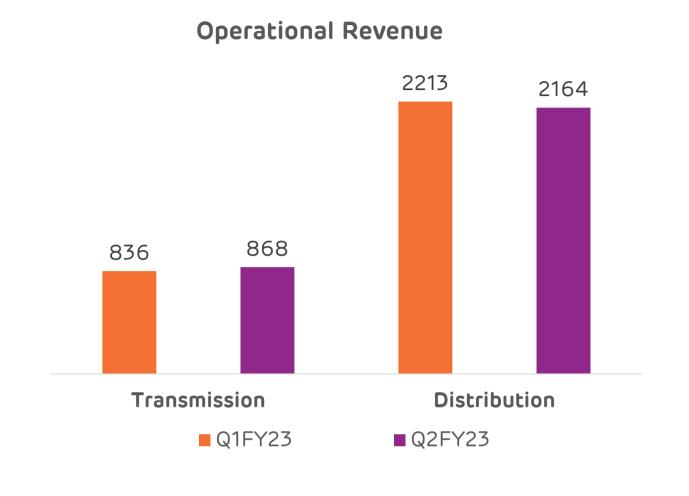

(TCFD) with 6 elements fully aligned

Greentech Corporate
Governance Award 2022 for
Excellence in Corporate
Governance

Adani Transmission has pledged to become Net Zero by 2050; limiting global warming to 1.5 °C above pre-industrial levels through measurable actions

Won Product Innovation and Quality Improvement Award at Greentech Quality and Innovation Summit 2022

PeopleFirst HR Excellence
Awards 2022 for leading
practices in Employee
Engagement and Talent
Management

Became Signatory to the UN Energy

Compact to further the SDG 7 (Affordable and Clean Energy)

Alignment with SBTi and joined CDP's "Science Based Targets Initiative Incubator Project" (SBTiIP)





# ATL: Consolidated Financial Highlights Q2FY23 QoQ





# ATL: Segment-wise Financial Highlights Q2FY23 QoQ



(In Rs Cr)







#### Cash Profit (excluding one-time)



# ATL: Transmission Utility - Revenue and Operating EBITDA Bridge Q2FY23 QoQ



(In Rs Cr)

### Revenue (excluding incentive) and Operating EBITDA increased by single digits





# ATL: Distribution (AEML+MUL) - Revenue and Operating EBITDA Bridge Q2FY23 QoQ



(In Rs Cr)

Revenue ended slightly lower QoQ due to higher energy sale and cross subsidy charges

Operating EBITDA grew marginally QoQ, up 2%







# ATL: Transmission Utility - Key Operating Metrics Q2FY23 (YoY)





Higher the better

# ATL: Distribution Utility (AEML) - Key Operating Metrics Q2FY23 (YoY)





# ATL: Distribution Utility (AEML) - Key Operating Metrics Q2FY23 (YoY)









## ATL's Operational Asset Portfolio as of Q2FY23





### ATL's Under-construction Asset Portf