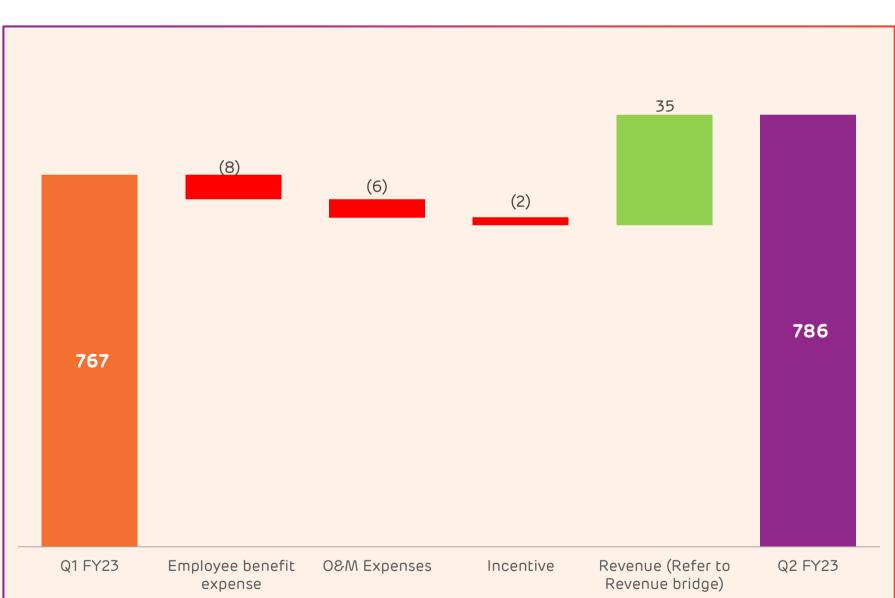

- 4. Presentation on performance highlights of the Company for the Unaudited Financial Results (Standalone and Consolidated) of the Company for the quarter and half year ended 30<sup>th</sup> September, 2022 is enclosed herewith as **Annexure "C"** and the same is being uploaded on the Company's website.
- 5. The Board has granted in-principle approval for issuance of Non-Convertible Debentures for an amount not exceeding Rs. 1,500 Crores in one or more tranches, subject to all applicable regulatory / statutory approval(s). The information required to be disclosed pursuant to the SEBI Listing Regulations are annexed herewith as **Annexure "D"**.
- 6. The Board has further approved the appointment of Mr. Bimal Dayal as Chief Executive Officer (CEO) of Transmission Business and Mr. Kandarp Patel as Chief Executive Officer (CEO) of Distribution Business and Key Managerial Personnel of the Company with effect from 2<sup>nd</sup> November, 2022 on the terms and conditions including remuneration as recommended by the Nomination & Remuneration Committee.