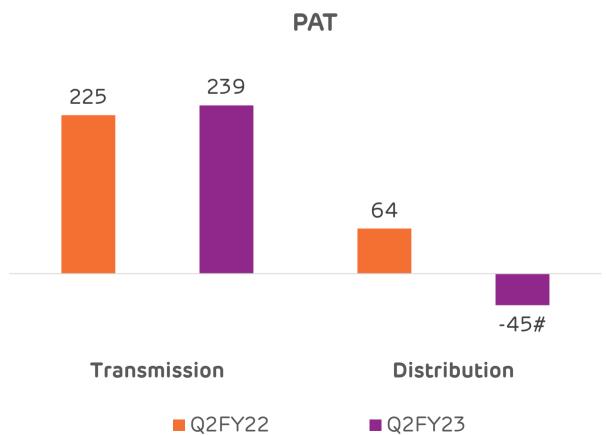

Global rated ATL for being aligned with the Task
   Force on Climate-related Financial Disclosures (TCFD)
   with 6 elements fully aligned
- ATL received a Platinum Award in Restorative Category and a Silver Award in Innovative Category at the 43rd CII National Kai-Zen Competition amongst 70 companies
- Won the Greentech Quality and Innovation Summit 2022's Product Innovation and Quality Improvement Award
- ATL won the prestigious PeopleFirst HR Excellence Awards 2022 for leading practices in employee engagement and talent management
- Received a Sustainable Performance Award from World CSR for best-in-class sustainability performance monitoring and disclosures



# ATL: Consolidated Financial Highlights Q2FY23 YoY





# ATL: Segment-wise Financial Highlights Q2FY23 YoY



(In Rs Cr)







# Cash Profit (excluding one-time)



# ATL: Transmission Utility - Revenue and Operating EBITDA Bridge Q2FY23 YoY



(In Rs Cr)

Revenue (excluding incentive) up 9% supported by revenue contribution from new line elements

Operating EBITDA up 7.4% driven by strong revenue





# ATL: Distribution (AEML+MUL) - Revenue and Operating EBITDA Bridge Q2FY23 YoY



(In Rs Cr)

# Revenue up 28% driven by higher energy demand



# Operating EBITDA increased by 6%





# ATL: EBITDA to Free Cash Flow (1HFY23)





(In Rs. Crs)



# ATL: Debt Evolution and Key Ratios (1HFY23)





<sup>1.</sup> Net debt is long-term debt at hedge rate and does not include unsecured sub-debt from shareholder Rs. 2,294 Cr in 1HFY23 and Rs. 2,137 Cr in FY22

<sup>2.</sup> Cash & Bank includes Investment in liquid m