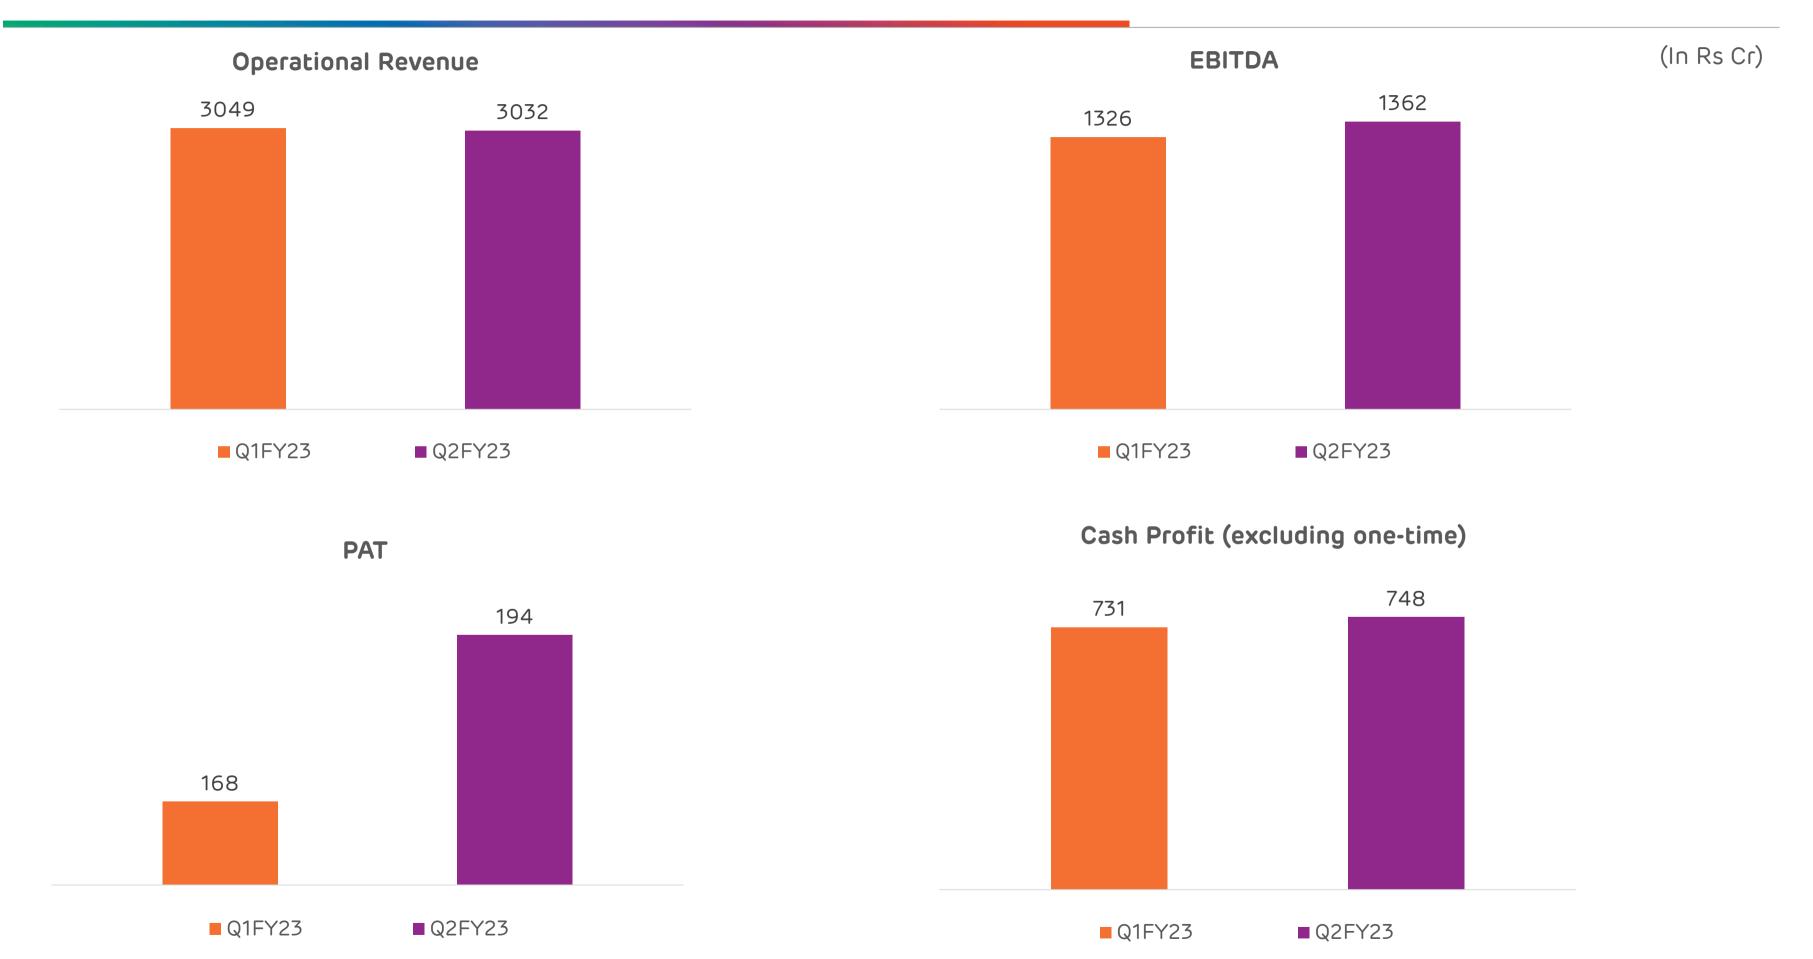

aligned with the Task Force on Climate-related Financial Disclosures (TCFD) with 6 elements fully aligned

Greentech Corporate
Governance Award 2022 for
Excellence in Corporate
Governance

Adani Transmission has pledged to become Net Zero by 2050; limiting global warming to 1.5 °C above pre-industrial levels through measurable actions

Won Product Innovation and Quality Improvement Award at Greentech Quality and Innovation Summit 2022

PeopleFirst HR Excellence
Awards 2022 for leading
practices in Employee
Engagement and Talent
Management

Became Signatory to the UN Energy

Compact to further the SDG 7 (Affordable and Clean Energy)

Alignment with SBTi and joined CDP's "Science Based Targets Initiative Incubator Project" (SBTiIP)





# ATL: Consolidated Financial Highlights Q2FY23 QoQ





# ATL: Segment-wise Financial Highlights Q2FY23 QoQ



(In Rs Cr)







#### Cash Profit (excluding one-time)



# ATL: Transmission Utility - Revenue and Operating EBITDA Bridge Q2FY23 QoQ



(In Rs Cr)

### Revenue (excluding incentive) and Operating EBITDA increased by single digits





# ATL: Distribution (AEML+MUL) - Revenue and Operating EBITDA Bridge Q2FY23 QoQ



(In Rs Cr)

Revenue ended slightly lower QoQ due to higher energy sale and cross subsidy charges

Operating EBITDA grew marginally QoQ, up 2%







# ATL: Transmission Utility - Key Operating Metrics Q2FY23 (YoY)





Higher the better

# ATL: Distribution Utility (AEML) - Key Operating Metrics Q2FY23 (YoY)





# ATL: Distribution Utility (AEML) - Key Operating Metrics Q2FY23 (YoY)









## ATL's Operational Asset