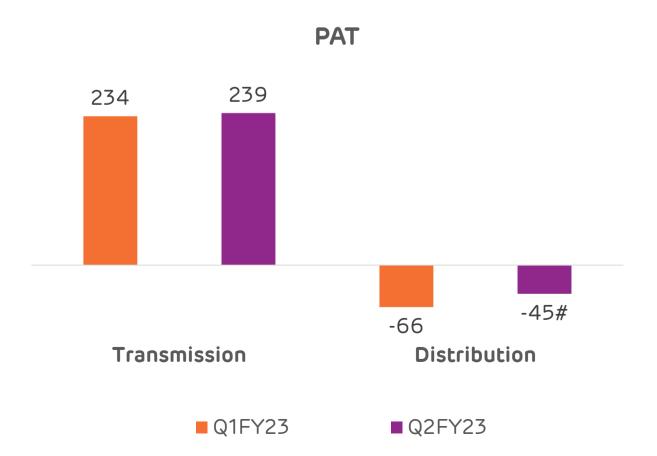

CFD) with 6 elements fully aligned

Greentech Corporate
Governance Award 2022 for
Excellence in Corporate
Governance

Adani Transmission has pledged to become Net Zero by 2050; limiting global warming to 1.5 °C above pre-industrial levels through measurable actions

Won Product Innovation and Quality Improvement Award at Greentech Quality and Innovation Summit 2022

PeopleFirst HR Excellence
Awards 2022 for leading
practices in Employee
Engagement and Talent
Management

Became Signatory to the UN Energy

Compact to further the SDG 7 (Affordable and Clean Energy)

Alignment with SBTi and joined CDP's "Science Based Targets Initiative Incubator Project" (SBTiIP)





# ATL: Consolidated Financial Highlights Q2FY23 QoQ





# ATL: Segment-wise Financial Highlights Q2FY23 QoQ



(In Rs Cr)







#### Cash Profit (excluding one-time)



# ATL: Transmission Utility - Revenue and Operating EBITDA Bridge Q2FY23 QoQ



(In Rs Cr)

### Revenue (excluding incentive) and Operating EBITDA increased by single digits





# ATL: Distribution (AEML+MUL) - Revenue and Operating EBITDA Bridge Q2FY23 QoQ



(In Rs Cr)

Revenue ended slightly lower QoQ due to higher energy sale and cross subsidy charges

Operating EBITDA grew marginally QoQ, up 2%







# ATL: Transmission Utility - Key Operating Metrics Q2FY23 (YoY)





Higher the better

# ATL: Distribution Utility (AEML) - Key Operating Metrics Q2FY23 (YoY)





# ATL: Distribution Utility (AEML) - Key Operating Metrics Q2FY23 (YoY)









## ATL's Operational Asset Portfolio as of Q2FY23





### ATL's Under-construction Asset Portfol