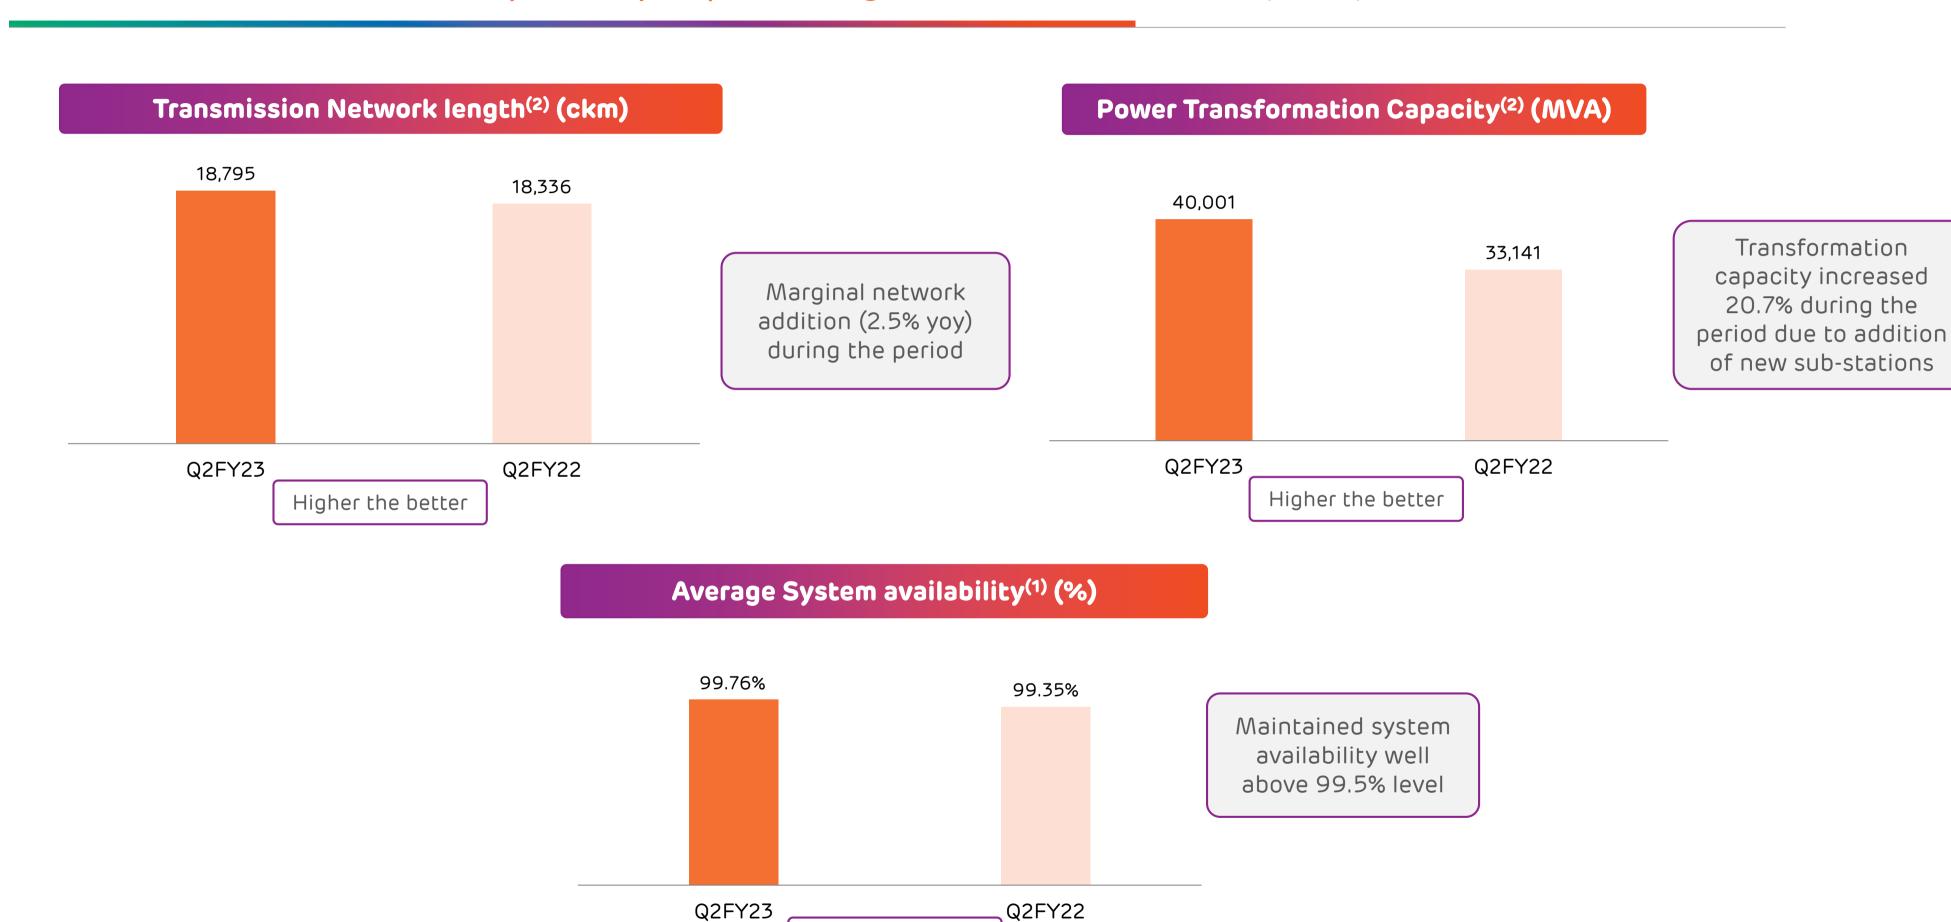

- 4. Presentation on performance highlights of the Company for the Unaudited Financial Results (Standalone and Consolidated) of the Company for the quarter and half year ended 30<sup>th</sup> September, 2022 is enclosed herewith as **Annexure "C"** and the same is being uploaded on the Company's website.
- 5. The Board has granted in-principle approval for issuance of Non-Convertible Debentures for an amount not exceeding Rs. 1,500 Crores in one or more tranches, subject to all applicable regulatory / statutory approval(s). The information required to be disclosed pursuant to the SEBI Listing Regulations are annexed herewith as **Annexure "D"**.
- 6. The Board has further approved the appointment of Mr. Bimal Dayal as Chief Executive Officer (CEO) of Transmission Business and Mr. Kandarp Patel as Chief Executive Officer (CEO) of Distribution Business and Key Managerial Personnel of the Company with effect from 2<sup>nd</sup> November, 2022 on the terms and conditions including remuneration as recommended by the Nomination & Remuneration Committee.