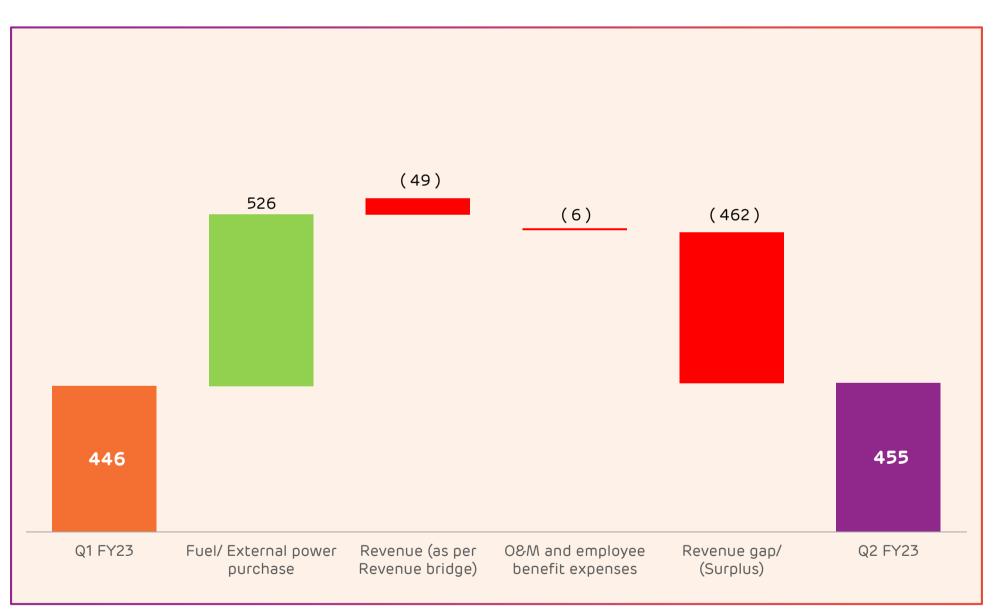

- 4. Presentation on performance highlights of the Company for the Unaudited Financial Results (Standalone and Consolidated) of the Company for the quarter and half year ended 30<sup>th</sup> September, 2022 is enclosed herewith as **Annexure "C"** and the same is being uploaded on the Company's website.
- 5. The Board has granted in-principle approval for issuance of Non-Convertible Debentures for an amount not exceeding Rs. 1,500 Crores in one or more tranches, subject to all applicable regulatory / statutory approval(s). The information required to be disclosed pursuant to the SEBI Listing Regulations are annexed herewith as **Annexure "D"**.
- 6. The Board has further approved the appointment of Mr. Bimal Dayal as Chief Executive Officer (CEO) of Transmission Business and Mr. Kandarp Patel as Chief Executive Officer (CEO) of Distribution Business and Key Managerial Personnel of the Company with effect from 2<sup>nd</sup> November, 2022 on the terms and conditions including remuneration as recommended by the Nomination & Remuneration Committee.