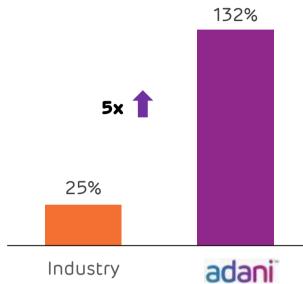

EdgeConnex | 5) Cement business includes 63.15% stake in Ambuja Cement which in turn owns 50.05% in ACC Limited. Adani directly owns 6.64% stake in ACC Limited. Ambuja and ACC together have a capacity of 66 MTPA, which makes it the second largest cement manufacturer in India |

# Adani: Decades long track record of industry best growth rates across sectors



## Transmission Network (ckm)



**2016** 320,000 ckm 6,950 ckm **2022** 456,716 ckm 18,795 ckm



### ATL

Highest availability among Peers

**EBITDA margin: 92%**<sup>1,3,5</sup>
Next best peer margin: 89%

# Port Cargo Throughput (MMT)



**2014** 972 MT 113 MT **2022** 1,320 MT 312 MT



### **APSEZ**

Highest Margin among Peers globally

**EBITDA margin: 70%**<sup>1,2</sup> Next best peer margin: 55%

# Renewable Capacity (GW)



**2016** 46 GW 0.3 GW **2022** 150 GW<sup>9</sup> 20.3 GW<sup>6</sup>



## AGEL

developer **EBITDA margin: 92%**<sup>1,4</sup>

Among the best in Industry

Worlds largest

### CGD<sup>7</sup> (GAs<sup>8</sup> covered)



**2015** 62 GAs 6 GAs **2022** 293 GAs 52 GAs



### ATGL

India's Largest private CGD business

EBITDA margin: 41%<sup>10</sup>

Among the best in industry



# Adani: Repeatable, robust & proven transformative model of investment



| Phase       |                                                                                                             | Development                                                                                                              |