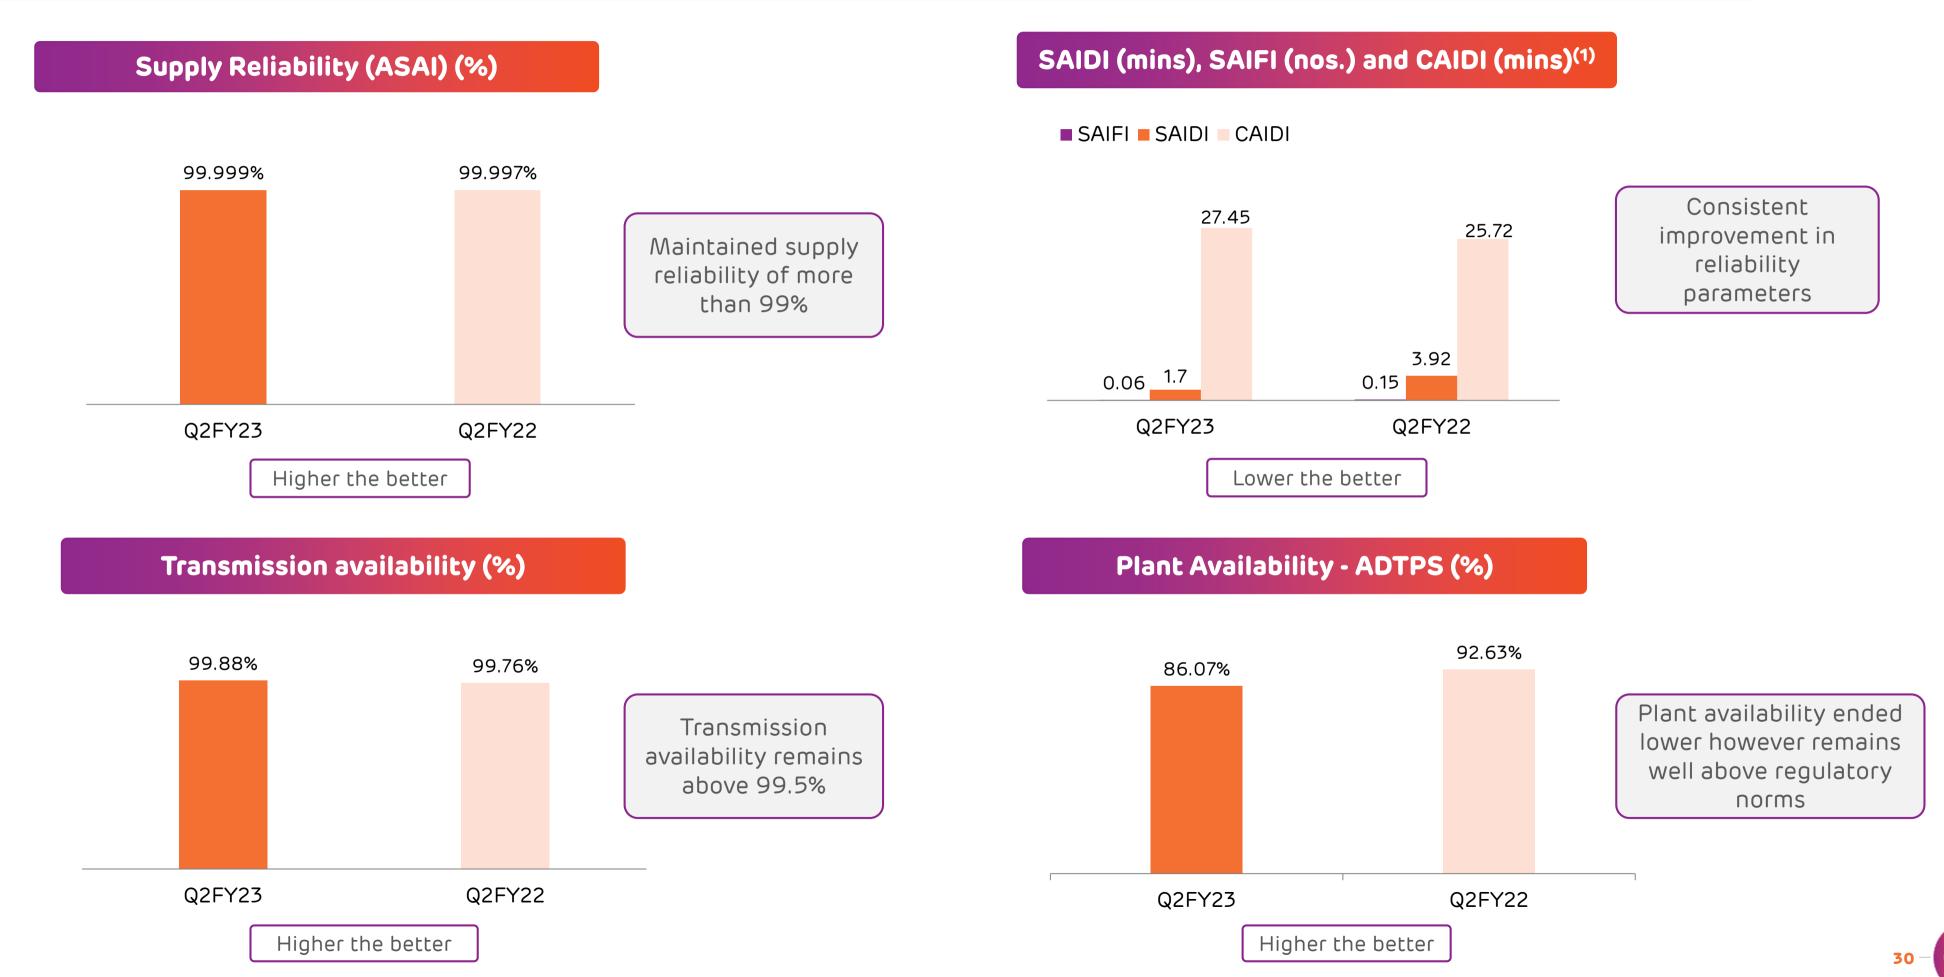

- 4. Presentation on performance highlights of the Company for the Unaudited Financial Results (Standalone and Consolidated) of the Company for the quarter and half year ended 30<sup>th</sup> September, 2022 is enclosed herewith as **Annexure "C"** and the same is being uploaded on the Company's website.
- 5. The Board has granted in-principle approval for issuance of Non-Convertible Debentures for an amount not exceeding Rs. 1,500 Crores in one or more tranches, subject to all applicable regulatory / statutory approval(s). The information required to be disclosed pursuant to the SEBI Listing Regulations are annexed herewith as **Annexure "D"**.
- 6. The Board has further approved the appointment of Mr. Bimal Dayal as Chief Executive Officer (CEO) of Transmission Business and Mr. Kandarp Patel as Chief Executive Officer (CEO) of Distribution Business and Key Managerial Personnel of the Company with effect from 2<sup>nd</sup> November, 2022 on the terms and conditions including remuneration as recommended by the Nomination & Remuneration Committee.