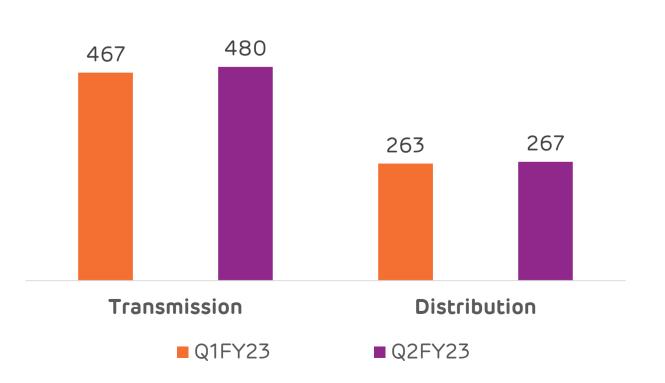

ch Corporate
Governance Award 2022 for
Excellence in Corporate
Governance

Adani Transmission has pledged to become Net Zero by 2050; limiting global warming to 1.5 °C above pre-industrial levels through measurable actions

Won Product Innovation and Quality Improvement Award at Greentech Quality and Innovation Summit 2022

PeopleFirst HR Excellence
Awards 2022 for leading
practices in Employee
Engagement and Talent
Management

Became Signatory to the UN Energy

Compact to further the SDG 7 (Affordable and Clean Energy)

Alignment with SBTi and joined CDP's "Science Based Targets Initiative Incubator Project" (SBTiIP)





# ATL: Consolidated Financial Highlights Q2FY23 QoQ





# ATL: Segment-wise Financial Highlights Q2FY23 QoQ



(In Rs Cr)







#### Cash Profit (excluding one-time)



# ATL: Transmission Utility - Revenue and Operating EBITDA Bridge Q2FY23 QoQ



(In Rs Cr)

### Revenue (excluding incentive) and Operating EBITDA increased by single digits





# ATL: Distribution (AEML+MUL) - Revenue and Operating EBITDA Bridge Q2FY23 QoQ



(In Rs Cr)

Revenue ended slightly lower QoQ due to higher energy sale and cross subsidy charges

Operating EBITDA grew marginally QoQ, up 2%







# ATL: Transmission Utility - Key Operating Metrics Q2FY23 (YoY)





Higher the better

# ATL: Distribution Utility (AEML) - Key Operating Metrics Q2FY23 (YoY)





# ATL: Distribution Utility (AEML) - Key Operating Metrics Q2FY23 (YoY)









## ATL's Operational Asset Portfolio as of Q2FY23





### ATL's Under-construction Asset Portfolio as of Q2FY23









### ATL: ESG Frame