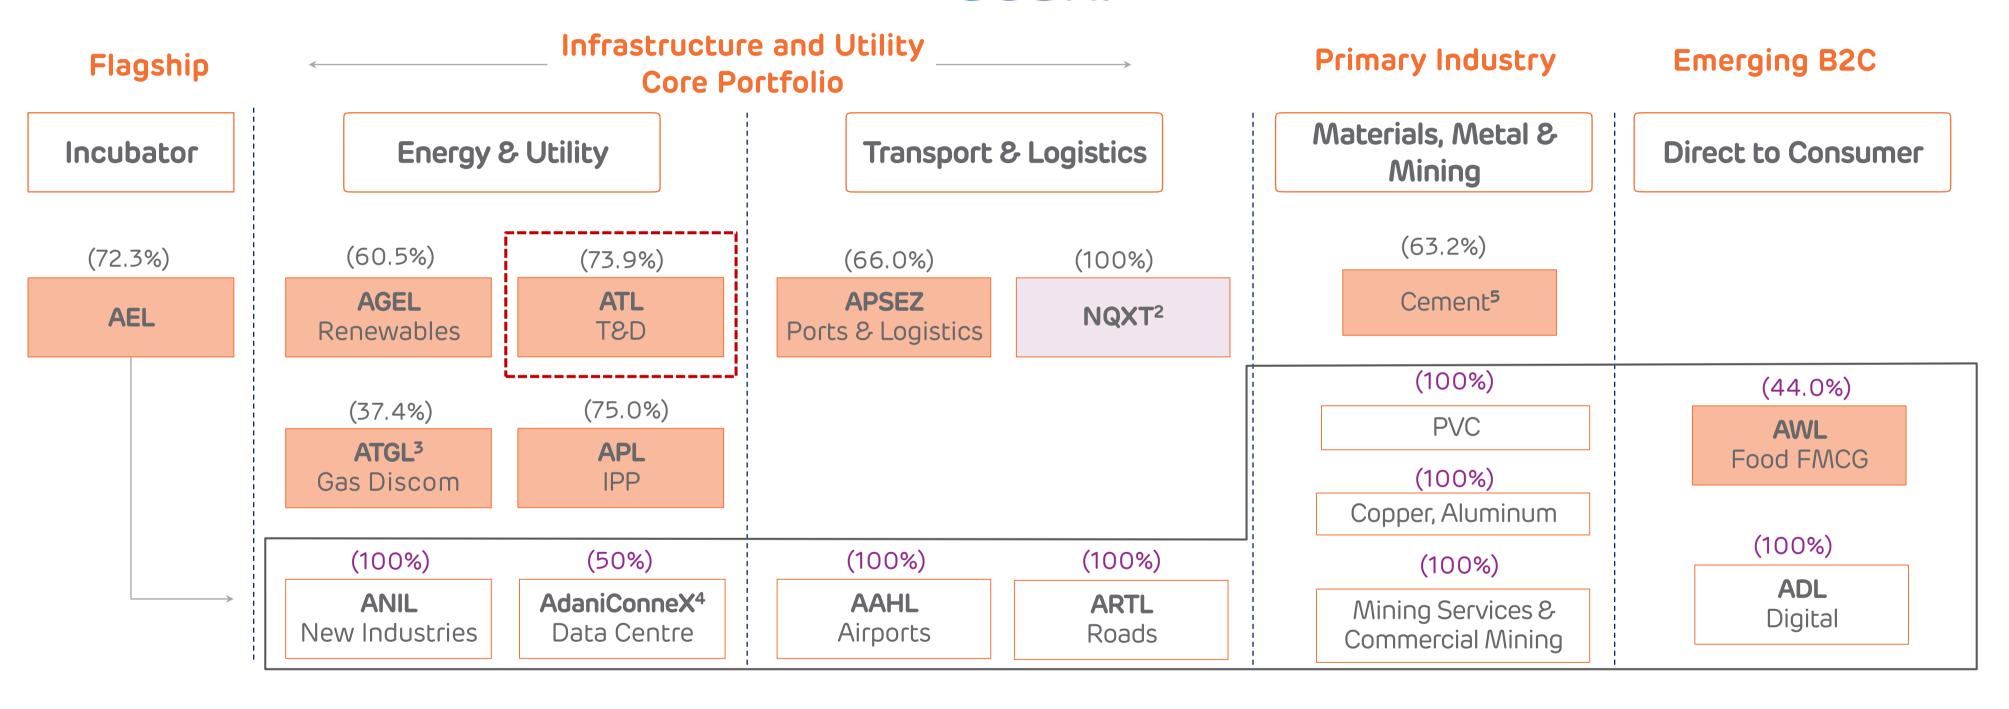

Cash flow                                              | 16 |  |  |
|       |                                                        |    |  |  |
| 21    | Awards and Recognitions                                | 21 |  |  |
|       | Annexure – Q2FY23 Financial &                          |    |  |  |
| 24-31 | Operational Highlights (YoY)                           | 24 |  |  |
|       | Operational and Hodos                                  |    |  |  |
| 33-34 | Operational and Under-<br>construction Asset Portfolio | 33 |  |  |
|       |                                                        |    |  |  |
| 36-42 | ESG Framework                                          | 36 |  |  |



# Adani: A World Class Infrastructure & Utility Portfolio



# adani ~US\$ 240 bn¹ Combined Market Cap



(%): Promoter equity stake in Adani Portfolio companies

(%): AEL equity stake in its subsidiaries

# - Represents public traded listed verticals

# A multi-decade story of high growth centered around infrastructure & utility core

1. Combined m-cap of all listed entities as on Sept 30, 2022, US\$/INR - 81.55 | 2. NQXT: North Queensland Export Terminal | 3. ATGL: Adani Total Gas Ltd, JV with Total Energies | 4. Data center, JV with EdgeConnex | 5) Cement business includes 63.15% stake in Ambuja Cement which in turn owns 50.05% in ACC Limited. Adani directly owns 6.64% stake in ACC Limited. Ambuja and ACC together have a capacity of 66 MTPA, which makes it the second largest cement manufacturer in India |

# Adani: Decades long track record of industry best growth rates across sectors