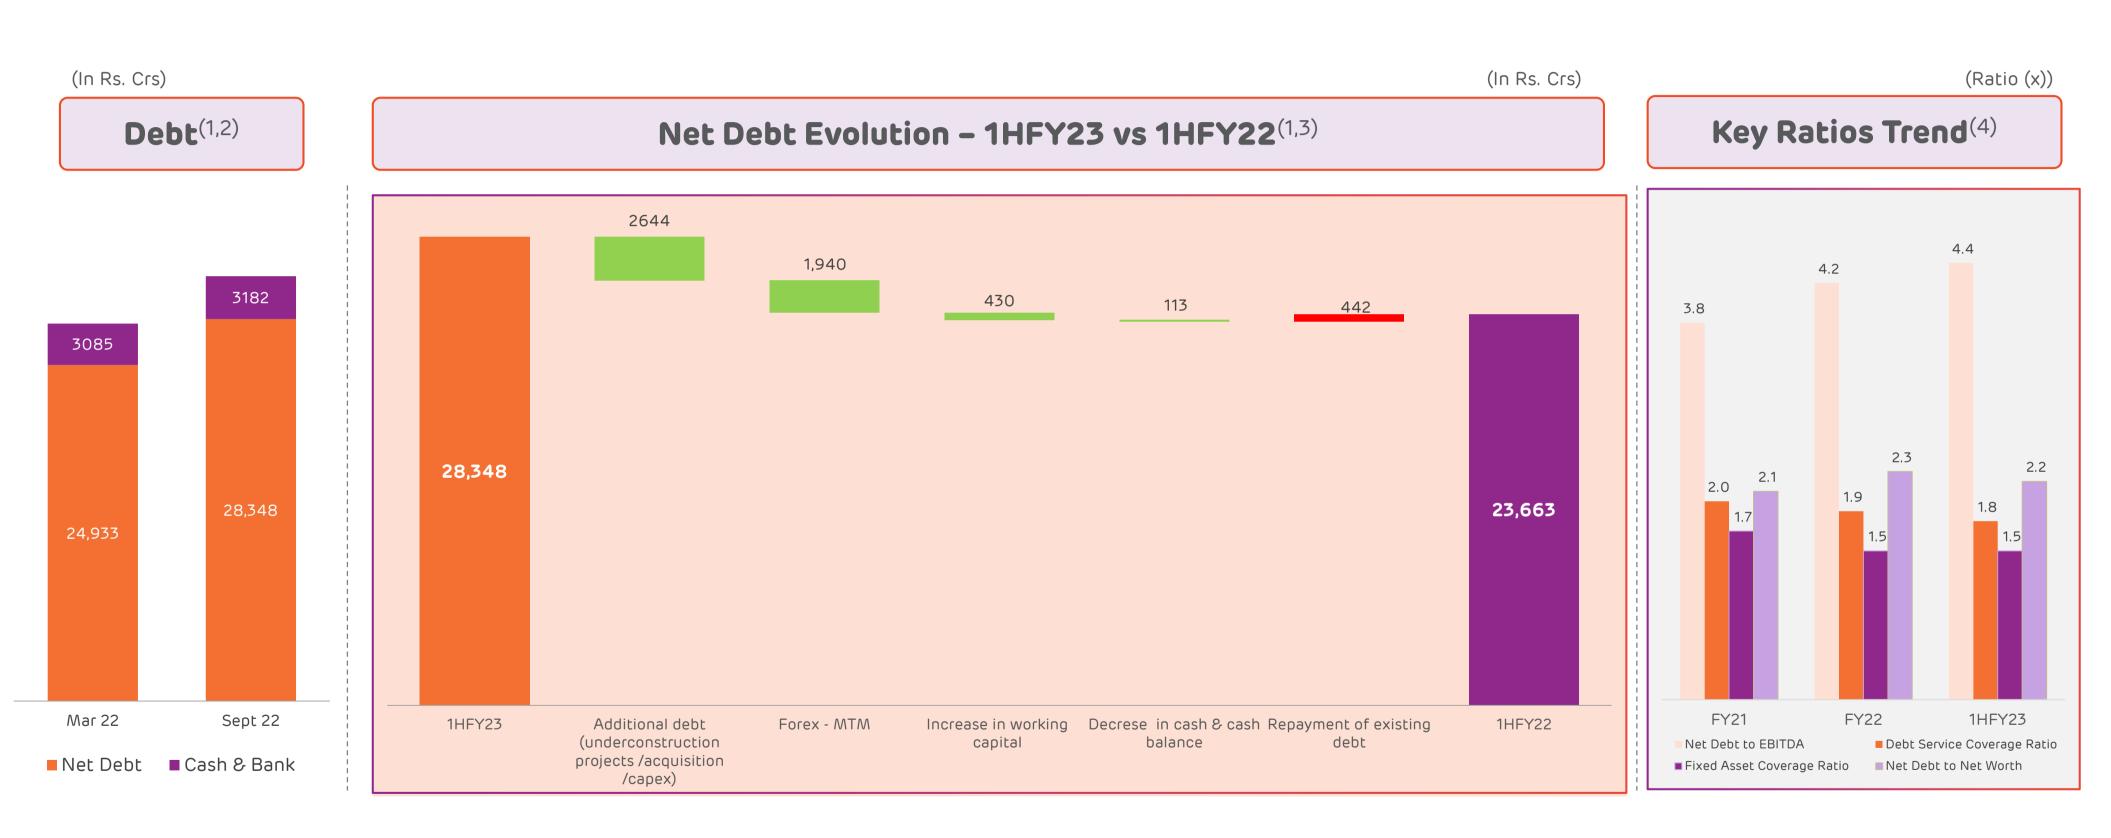

ard from World CSR for best-in-class sustainability performance monitoring and disclosures



# ATL: Consolidated Financial Highlights Q2FY23 YoY





# ATL: Segment-wise Financial Highlights Q2FY23 YoY



(In Rs Cr)







# Cash Profit (excluding one-time)



# ATL: Transmission Utility - Revenue and Operating EBITDA Bridge Q2FY23 YoY



(In Rs Cr)

Revenue (excluding incentive) up 9% supported by revenue contribution from new line elements

Operating EBITDA up 7.4% driven by strong revenue





# ATL: Distribution (AEML+MUL) - Revenue and Operating EBITDA Bridge Q2FY23 YoY



(In Rs Cr)

# Revenue up 28% driven by higher energy demand



# Operating EBITDA increased by 6%





# ATL: EBITDA to Free Cash Flow (1HFY23)





(In Rs. Crs)



# ATL: Debt Evolution and Key Ratios (1HFY23)





<sup>1.</sup> Net debt is long-term debt at hedge rate and does not include unsecured sub-debt from shareholder Rs. 2,294 Cr in 1HFY23 and Rs. 2,137 Cr in FY22

<sup>2.</sup> Cash & Bank includes Investment in liquid mutual fund and Balances held as Margin Money or security against borrowings.

<sup>3.</sup> Mark-to-market is an accounting entry; Forex exposure is fully hedged

<sup>4.</sup> Net Debt to EBITDA calculated basis long term debt at hedge rate excluding sub-debt

# ATL's Capital Management Program brings diversity and elongated maturity to firm's debt profile







**1HFY23** 

**FY16** 

# ATL and AEML Credit Ratings



### International - ATSOL Obligor Group (Transmission business)

| Rating Agency | Facility    | Rating/Outlook |
|---------------|-------------|-----------