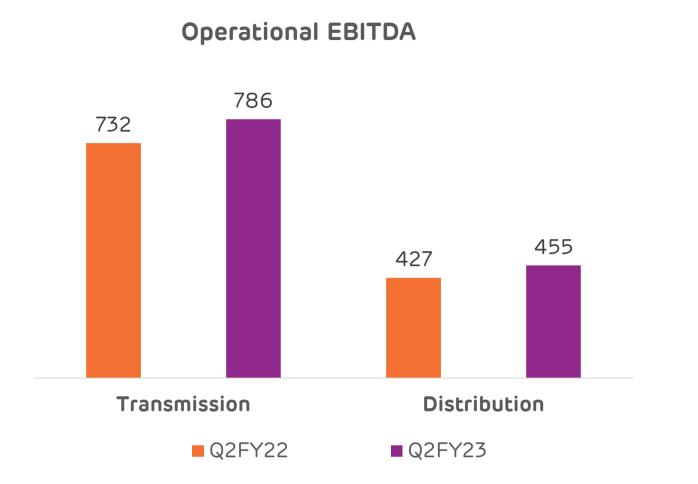

- 4. Presentation on performance highlights of the Company for the Unaudited Financial Results (Standalone and Consolidated) of the Company for the quarter and half year ended 30<sup>th</sup> September, 2022 is enclosed herewith as **Annexure "C"** and the same is being uploaded on the Company's website.
- 5. The Board has granted in-principle approval for issuance of Non-Convertible Debentures for an amount not exceeding Rs. 1,500 Crores in one or more tranches, subject to all applicable regulatory / statutory approval(s). The information required to be disclosed pursuant to the SEBI Listing Regulations are annexed herewith as **Annexure "D"**.
- 6. The Board has further approved the appointment of Mr. Bimal Dayal as Chief Executive Officer (CEO) of Transmission Business and Mr. Kandarp Patel as Chief Executive Officer (CEO) of Distribution Business and Key Managerial Personnel of the Company with effect from 2<sup>nd</sup> November, 2022 on the terms and conditions including remuneration as recommended by the Nomination & Remuneration Committee.