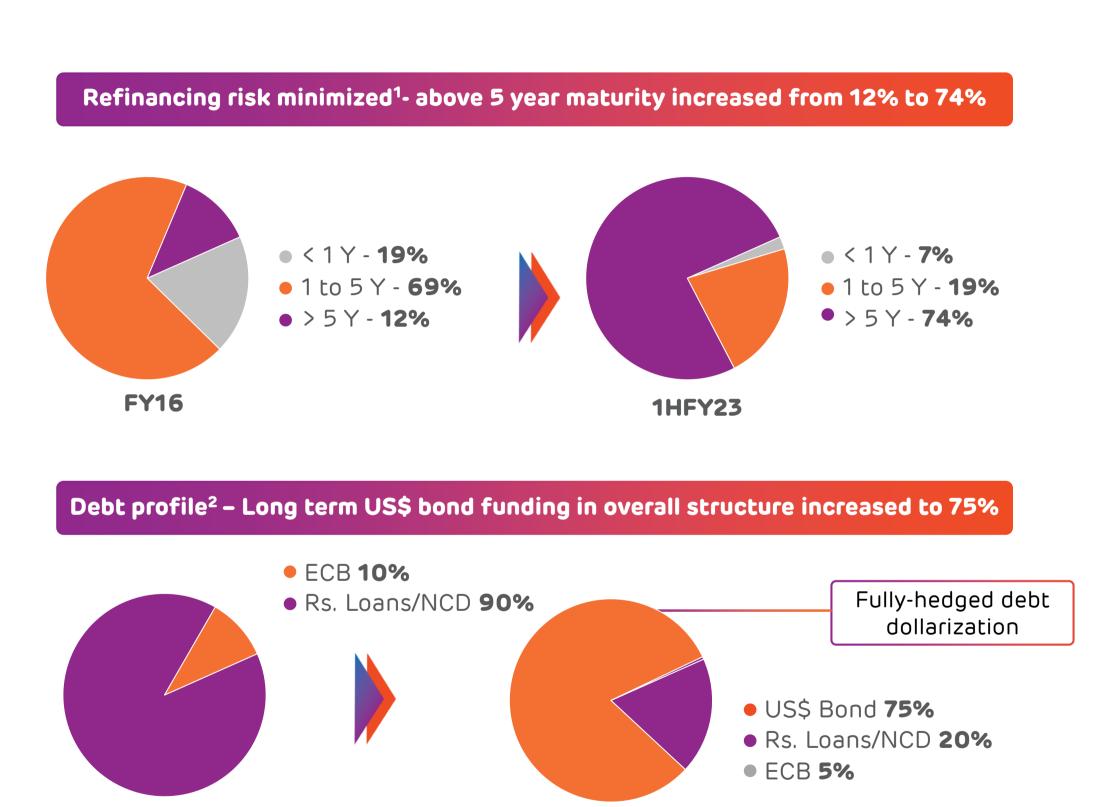

(In Rs Cr)

# Revenue up 28% driven by higher energy demand



# Operating EBITDA increased by 6%





# ATL: EBITDA to Free Cash Flow (1HFY23)





(In Rs. Crs)



# ATL: Debt Evolution and Key Ratios (1HFY23)





<sup>1.</sup> Net debt is long-term debt at hedge rate and does not include unsecured sub-debt from shareholder Rs. 2,294 Cr in 1HFY23 and Rs. 2,137 Cr in FY22

<sup>2.</sup> Cash & Bank includes Investment in liquid mutual fund and Balances held as Margin Money or security against borrowings.

<sup>3.</sup> Mark-to-market is an accounting entry; Forex exposure is fully hedged

<sup>4.</sup> Net Debt to EBITDA calculated basis long term debt at hedge rate excluding sub-debt

# ATL's Capital Management Program brings diversity and elongated maturity to firm's debt profile







**1HFY23** 

**FY16** 

# ATL and AEML Credit Ratings



### International - ATSOL Obligor Group (Transmission business)

| Rating Agency | Facility    | Rating/Outlook |
|---------------|-------------|----------------|
| Fitch         | Dollar Bond | BBB-/Stable    |
| Moody's       | Dollar Bond | Baa3/Stable    |

### International - ATL USPP (Transmission business)

| Rating Agency | Facility    | Rating/Outlook | Underlying Rating |
|---------------|-------------|----------------|-------------------|
| Fitch         | Dollar Bond | BBB-/Stable    | BBB               |
| Moody's       | Dollar Bond | Baa3/Stable    | -                 |

### International - AEML US\$ 1 bn and US\$ 300 mn (Distribution)

| Rating Agency | Facility                | Rating/Outlook |
|---------------|---