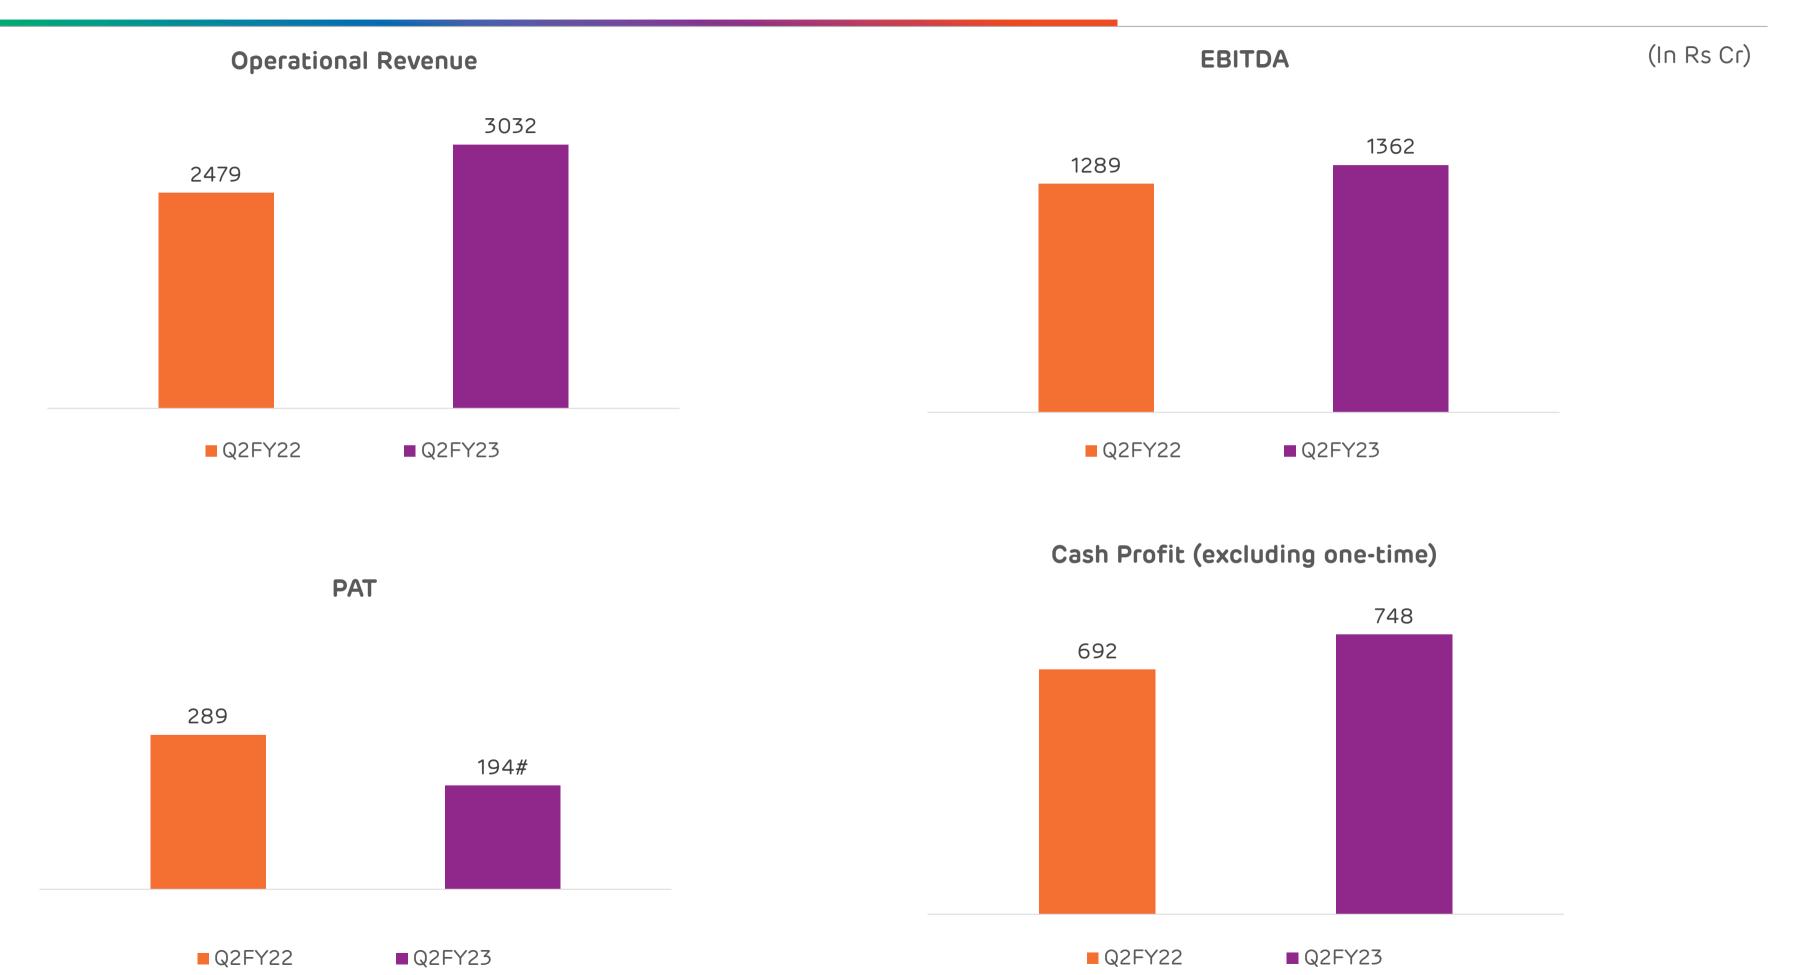

to 1.5 °C above pre-industrial levels through measurable actions
- S&P Global rated ATL for being aligned with the Task
   Force on Climate-related Financial Disclosures (TCFD)
   with 6 elements fully aligned
- ATL received a Platinum Award in Restorative Category and a Silver Award in Innovative Category at the 43rd CII National Kai-Zen Competition amongst 70 companies
- Won the Greentech Quality and Innovation Summit 2022's Product Innovation and Quality Improvement Award
- ATL won the prestigious PeopleFirst HR Excellence Awards 2022 for leading practices in employee engagement and talent management
- Received a Sustainable Performance Award from World CSR for best-in-class sustainability performance monitoring and disclosures



# ATL: Consolidated Financial Highlights Q2FY23 YoY





# ATL: Segment-wise Financial Highlights Q2FY23 YoY



(In Rs Cr)







# Cash Profit (excluding one-time)



# ATL: Transmission Utility - Revenue and Operating EBITDA Bridge Q2FY23 YoY



(In Rs Cr)

Revenue (excluding incentive) up 9% supported by revenue contribution from new line elements

Operating EBITDA up 7.4% driven by strong revenue





# ATL: Distribution (AEML+MUL) - Revenue and Operating EBITDA Bridge Q2FY23 YoY



(In Rs Cr)

# Revenue up 28% driven by higher energy demand



# Operating EBITDA increased by 6%





# ATL: EBITDA to Free Cash Flow (1HFY23)





(In Rs. Crs)



# ATL: Debt Evolution and Key Ratios (1HFY23)





<sup>1.</sup> Net debt is long-term debt at hedge rate and does not include unsecured sub-debt from shareholder Rs. 2,294 Cr in 1HFY23 and Rs. 2,13