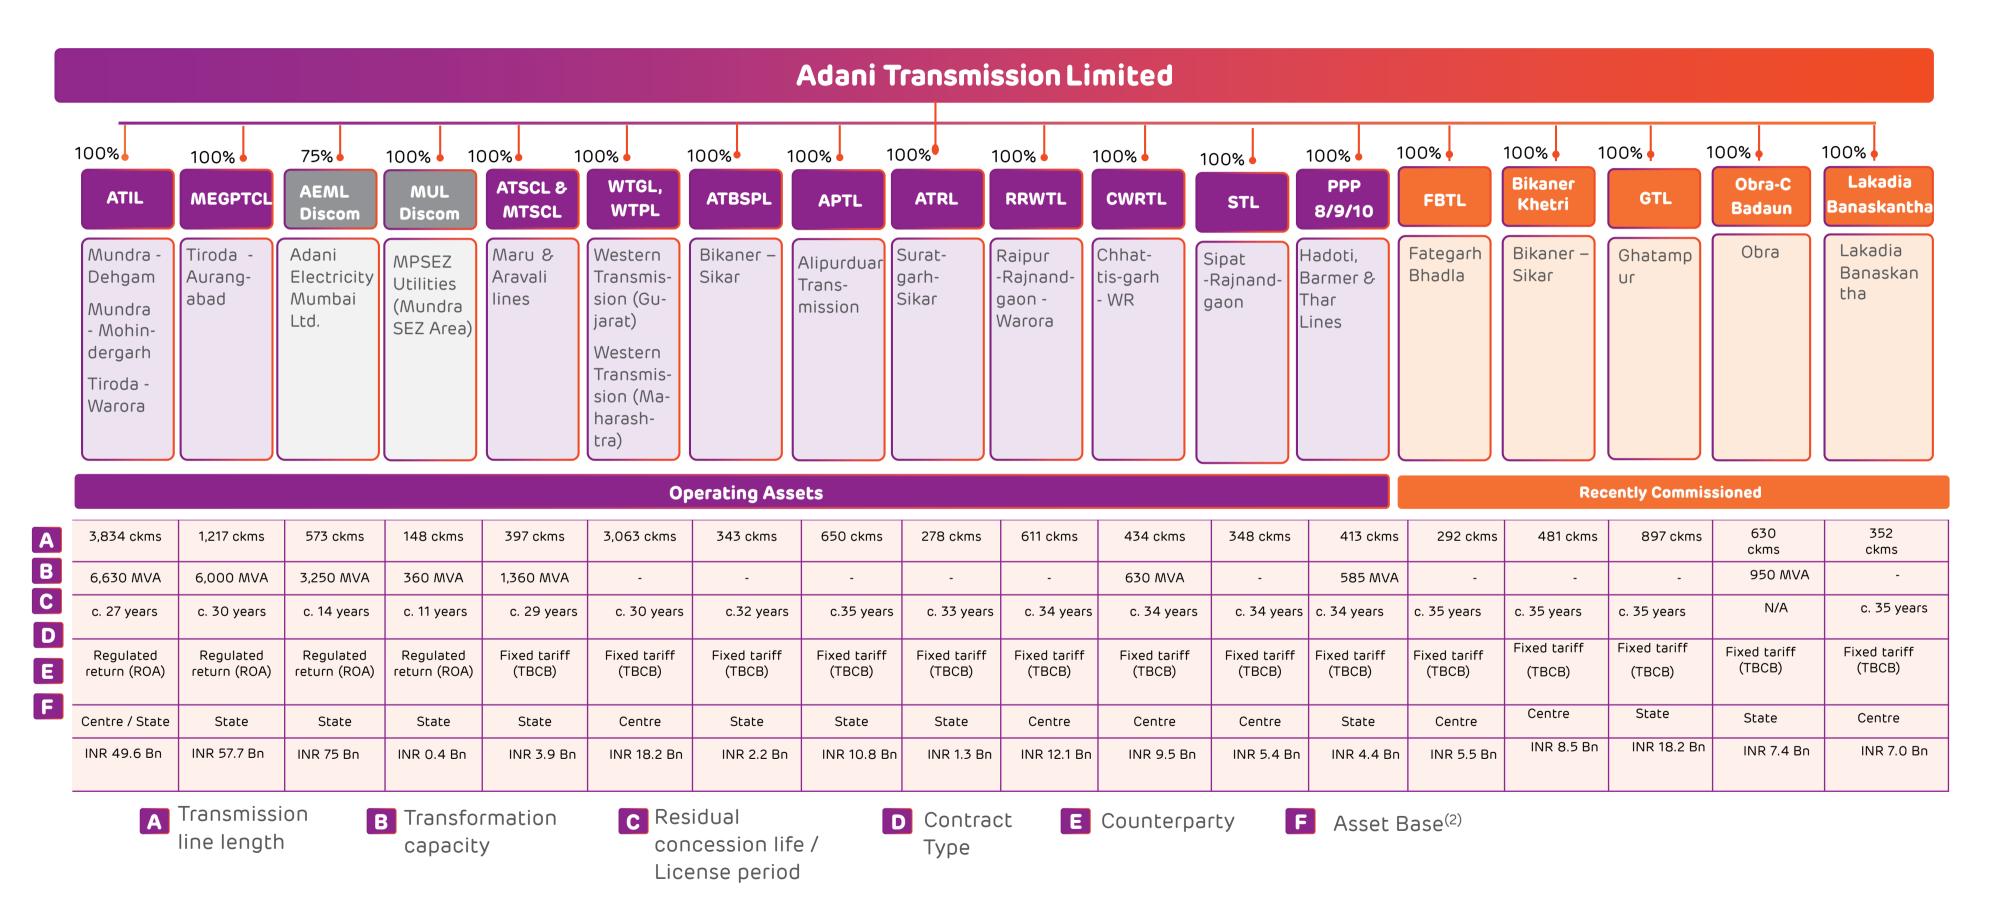

cial Highlights Q2FY23 QoQ



(In Rs Cr)







#### Cash Profit (excluding one-time)



# ATL: Transmission Utility - Revenue and Operating EBITDA Bridge Q2FY23 QoQ



(In Rs Cr)

### Revenue (excluding incentive) and Operating EBITDA increased by single digits





# ATL: Distribution (AEML+MUL) - Revenue and Operating EBITDA Bridge Q2FY23 QoQ



(In Rs Cr)

Revenue ended slightly lower QoQ due to higher energy sale and cross subsidy charges

Operating EBITDA grew marginally QoQ, up 2%







# ATL: Transmission Utility - Key Operating Metrics Q2FY23 (YoY)





Higher the better

# ATL: Distribution Utility (AEML) - Key Operating Metrics Q2FY23 (YoY)





# ATL: Distribution Utility (AEML) - Key Operating Metrics Q2FY23 (YoY)









## ATL's Operational Asset Portfolio as of Q2FY23





### ATL's Under-construction Asset Portfolio as of Q2FY23









### ATL: ESG Framework





### **ESG Ranking**

- S&P CSA (2022) **scored 63/100** vs. world electric utility average of 32
- FTSE (2021): **3.3/5** (world utilities avg. 2.6/5)
- MSCI (2021): BBB

**Guiding Principles and** 

**Disclosure Standards** 

.

United Nations Global Compact

GHG Protocol

SBTi

TCFD

IR framework reporting

CDP disclosure

UN Sustainable Development Goals

**GRI Standards** 

#### **Policy Structure**

- Environment Policy
- Energy Management System
- Corporate Social Responsibility Policy
- Occupational Health & Safety Policy
  - Customer Grievance Redressal Mechanism
  - Corporate Social Responsibility Committee
- Corporate Responsibility Committee
  - Risk Management Committees
  - Stakeho