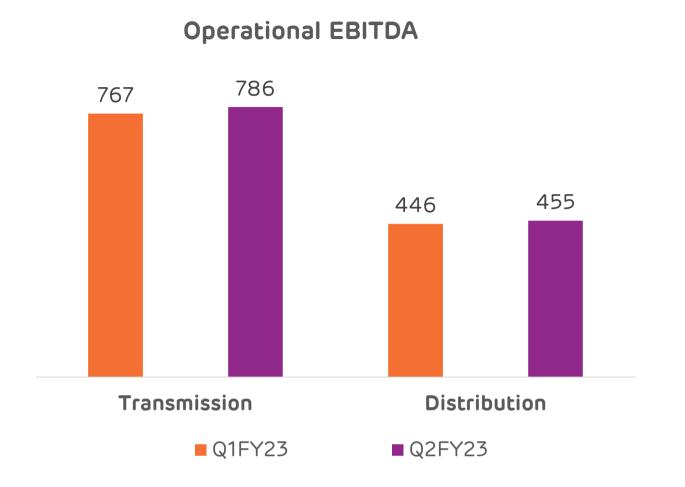

D) with 6 elements fully aligned

Greentech Corporate
Governance Award 2022 for
Excellence in Corporate
Governance

Adani Transmission has pledged to become Net Zero by 2050; limiting global warming to 1.5 °C above pre-industrial levels through measurable actions

Won Product Innovation and Quality Improvement Award at Greentech Quality and Innovation Summit 2022

PeopleFirst HR Excellence
Awards 2022 for leading
practices in Employee
Engagement and Talent
Management

Became Signatory to the UN Energy

Compact to further the SDG 7 (Affordable and Clean Energy)

Alignment with SBTi and joined CDP's "Science Based Targets Initiative Incubator Project" (SBTiIP)





# ATL: Consolidated Financial Highlights Q2FY23 QoQ





# ATL: Segment-wise Financial Highlights Q2FY23 QoQ



(In Rs Cr)







#### Cash Profit (excluding one-time)



# ATL: Transmission Utility - Revenue and Operating EBITDA Bridge Q2FY23 QoQ



(In Rs Cr)

### Revenue (excluding incentive) and Operating EBITDA increased by single digits





# ATL: Distribution (AEML+MUL) - Revenue and Operating EBITDA Bridge Q2FY23 QoQ



(In Rs Cr)

Revenue ended slightly lower QoQ due to higher energy sale and cross subsidy charges

Operating EBITDA grew marginally QoQ, up 2%







# ATL: Transmission Utility - Key Operating Metrics Q2FY23 (YoY)





Higher the better

# ATL: Distribution Utility (AEML) - Key Operating Metrics Q2FY23 (YoY)





# ATL: Distribution Utility (AEML) - Key Operating Metrics Q2FY23 (YoY)









## ATL's Operational Asset Portfolio as of Q2FY23





### ATL's Under-construction Asset Portfolio