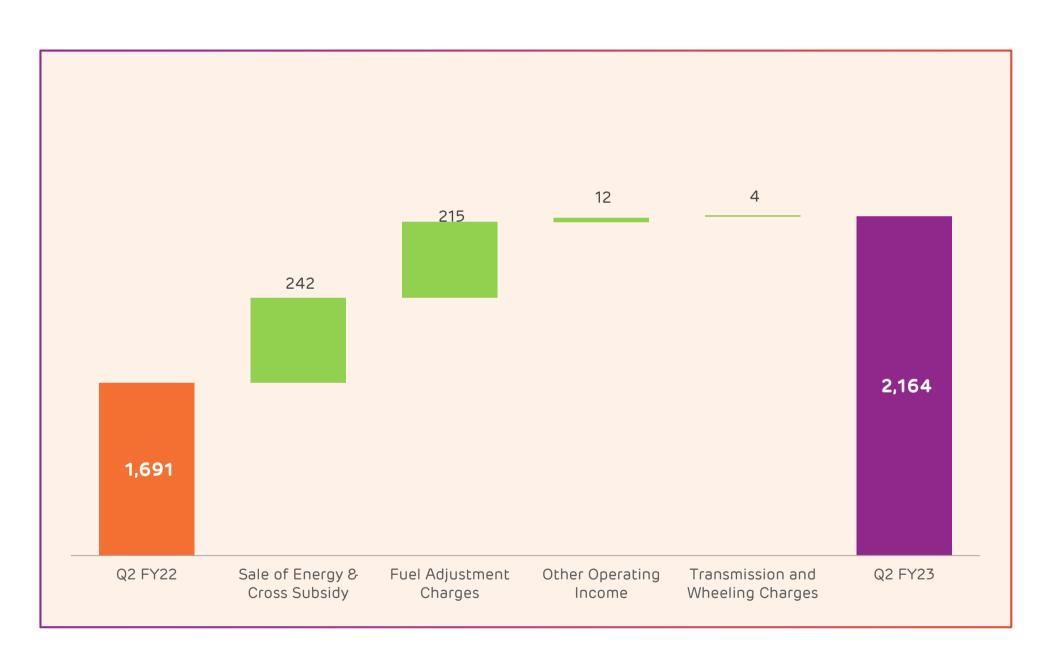

stigious PeopleFirst HR Excellence Awards 2022 for leading practices in employee engagement and talent management
- Received a Sustainable Performance Award from World CSR for best-in-class sustainability performance monitoring and disclosures



# ATL: Consolidated Financial Highlights Q2FY23 YoY





# ATL: Segment-wise Financial Highlights Q2FY23 YoY



(In Rs Cr)







# Cash Profit (excluding one-time)



# ATL: Transmission Utility - Revenue and Operating EBITDA Bridge Q2FY23 YoY



(In Rs Cr)

Revenue (excluding incentive) up 9% supported by revenue contribution from new line elements

Operating EBITDA up 7.4% driven by strong revenue





# ATL: Distribution (AEML+MUL) - Revenue and Operating EBITDA Bridge Q2FY23 YoY



(In Rs Cr)

# Revenue up 28% driven by higher energy demand



# Operating EBITDA increased by 6%





# ATL: EBITDA to Free Cash Flow (1HFY23)





(In Rs. Crs)



# ATL: Debt Evolution and Key Ratios (1HFY23)





<sup>1.</sup> Net debt is long-term debt at hedge rate and does not include unsecured sub-debt from shareholder Rs. 2,294 Cr in 1HFY23 and Rs. 2,137 Cr in FY22

<sup>2.</sup> Cash & Bank includes Investment in liquid mutual fund and Balances held as Margin Money or security against borrowings.

<sup>3.</sup> Mark-to-market is an accounting entry; Forex exposure is fully hedged

<sup>4.</sup> Net Debt to EBITDA calculated basis long term debt at hedge rate excluding sub-debt

# ATL's Capital Management Program brings diversity and elongated maturity to firm's debt profile







**1HFY23** 

**FY16** 

# ATL and AEML Credit Ratings



###