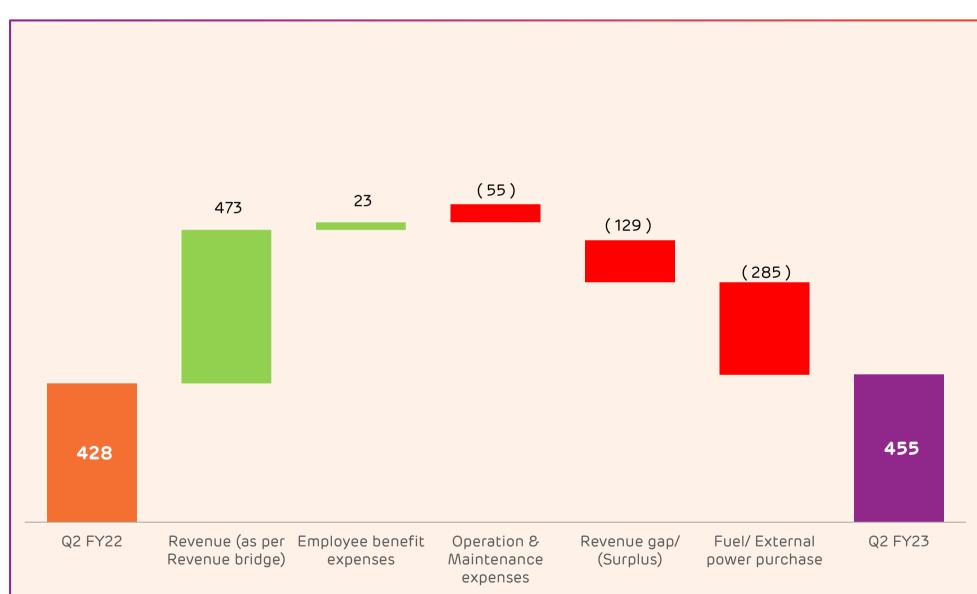

rds 2022 for leading practices in employee engagement and talent management
- Received a Sustainable Performance Award from World CSR for best-in-class sustainability performance monitoring and disclosures



# ATL: Consolidated Financial Highlights Q2FY23 YoY





# ATL: Segment-wise Financial Highlights Q2FY23 YoY



(In Rs Cr)







# Cash Profit (excluding one-time)



# ATL: Transmission Utility - Revenue and Operating EBITDA Bridge Q2FY23 YoY



(In Rs Cr)

Revenue (excluding incentive) up 9% supported by revenue contribution from new line elements

Operating EBITDA up 7.4% driven by strong revenue





# ATL: Distribution (AEML+MUL) - Revenue and Operating EBITDA Bridge Q2FY23 YoY



(In Rs Cr)

# Revenue up 28% driven by higher energy demand



# Operating EBITDA increased by 6%





# ATL: EBITDA to Free Cash Flow (1HFY23)





(In Rs. Crs)



# ATL: Debt Evolution and Key Ratios (1HFY23)





<sup>1.</sup> Net debt is long-term debt at hedge rate and does not include unsecured sub-debt from shareholder Rs. 2,294 Cr in 1HFY23 and Rs. 2,137 Cr in FY22

<sup>2.</sup> Cash & Bank includes Investment in liquid mutual fund and Balances held as Margin Money or security against borrowings.

<sup>3.</sup> Mark-to-market is an accounting entry; Forex exposure is fully hedged

<sup>4.</sup> Net Debt to EBITDA calculated basis long term debt at hedge rate excluding sub-debt

# ATL's Capital Management Program brings diversity and elongated maturity to firm's debt profile







**1HFY23** 

**FY16** 

# ATL and AEML Credit Ratings



### International - ATSOL Obligor Group (