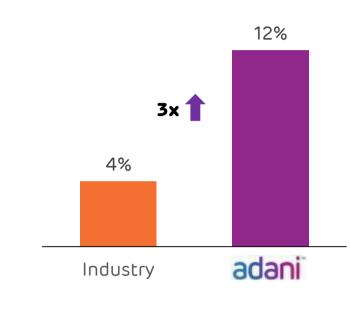

bined m-cap of all listed entities as on Sept 30, 2022, US\$/INR - 81.55 | 2. NQXT: North Queensland Export Terminal | 3. ATGL: Adani Total Gas Ltd, JV with Total Energies | 4. Data center, JV with EdgeConnex | 5) Cement business includes 63.15% stake in Ambuja Cement which in turn owns 50.05% in ACC Limited. Adani directly owns 6.64% stake in ACC Limited. Ambuja and ACC together have a capacity of 66 MTPA, which makes it the second largest cement manufacturer in India |

# Adani: Decades long track record of industry best growth rates across sectors



## Transmission Network (ckm)



**2016** 320,000 ckm 6,950 ckm **2022** 456,716 ckm 18,795 ckm



### ATL

Highest availability among Peers

**EBITDA margin: 92%**<sup>1,3,5</sup>
Next best peer margin: 89%

# Port Cargo Throughput (MMT)



**2014** 972 MT 113 MT **2022** 1,320 MT 312 MT



### **APSEZ**

Highest Margin among Peers globally

**EBITDA margin: 70%**<sup>1,2</sup> Next best peer margin: 55%

# Renewable Capacity (GW)



**2016** 46 GW 0.3 GW **2022** 150 GW<sup>9</sup> 20.3 GW<sup>6</sup>



## AGEL

developer **EBITDA margin: 92%**<sup>1,4</sup>

Among the best in Industry

Worlds largest

### CGD<sup>7</sup> (GAs<sup>8</sup> covered)



**2015** 62 GAs 6 GAs **2022** 293 GAs 52 GAs



### ATGL

India's Largest private CGD business

EBITDA margin: 41%<sup>10</sup>

Among the best in industry



# Adani: Repeatable, robust & proven transformative model of investment



| Phase       |                                                                                                             | Development