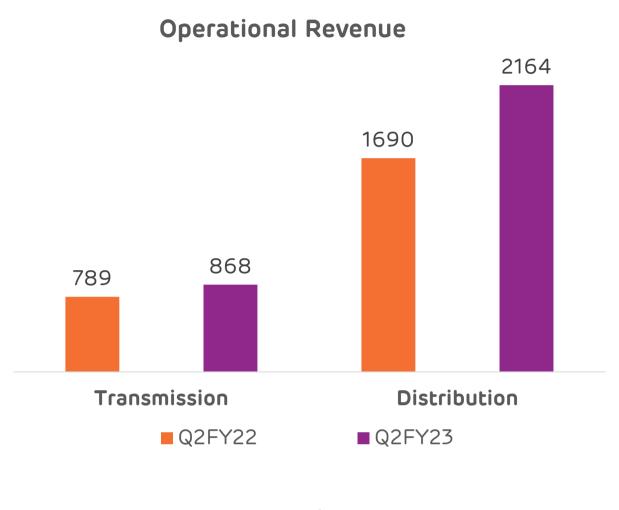

&P Global rated ATL for being aligned with the Task
   Force on Climate-related Financial Disclosures (TCFD)
   with 6 elements fully aligned
- ATL received a Platinum Award in Restorative Category and a Silver Award in Innovative Category at the 43rd CII National Kai-Zen Competition amongst 70 companies
- Won the Greentech Quality and Innovation Summit 2022's Product Innovation and Quality Improvement Award
- ATL won the prestigious PeopleFirst HR Excellence Awards 2022 for leading practices in employee engagement and talent management
- Received a Sustainable Performance Award from World CSR for best-in-class sustainability performance monitoring and disclosures



# ATL: Consolidated Financial Highlights Q2FY23 YoY





# ATL: Segment-wise Financial Highlights Q2FY23 YoY



(In Rs Cr)







# Cash Profit (excluding one-time)



# ATL: Transmission Utility - Revenue and Operating EBITDA Bridge Q2FY23 YoY



(In Rs Cr)

Revenue (excluding incentive) up 9% supported by revenue contribution from new line elements

Operating EBITDA up 7.4% driven by strong revenue





# ATL: Distribution (AEML+MUL) - Revenue and Operating EBITDA Bridge Q2FY23 YoY



(In Rs Cr)

# Revenue up 28% driven by higher energy demand



# Operating EBITDA increased by 6%





# ATL: EBITDA to Free Cash Flow (1HFY23)





(In Rs. Crs)



# ATL: Debt Evolution and Key Ratios (1HFY23)





<sup>1.</sup> Net debt is long-term debt at hedge rate and does not include unsecured sub-debt from shareholder Rs. 2,294 Cr in 1HFY23 and Rs. 2,137 Cr in FY22

<sup>2.</sup> Cash & Bank includes Investment in liquid