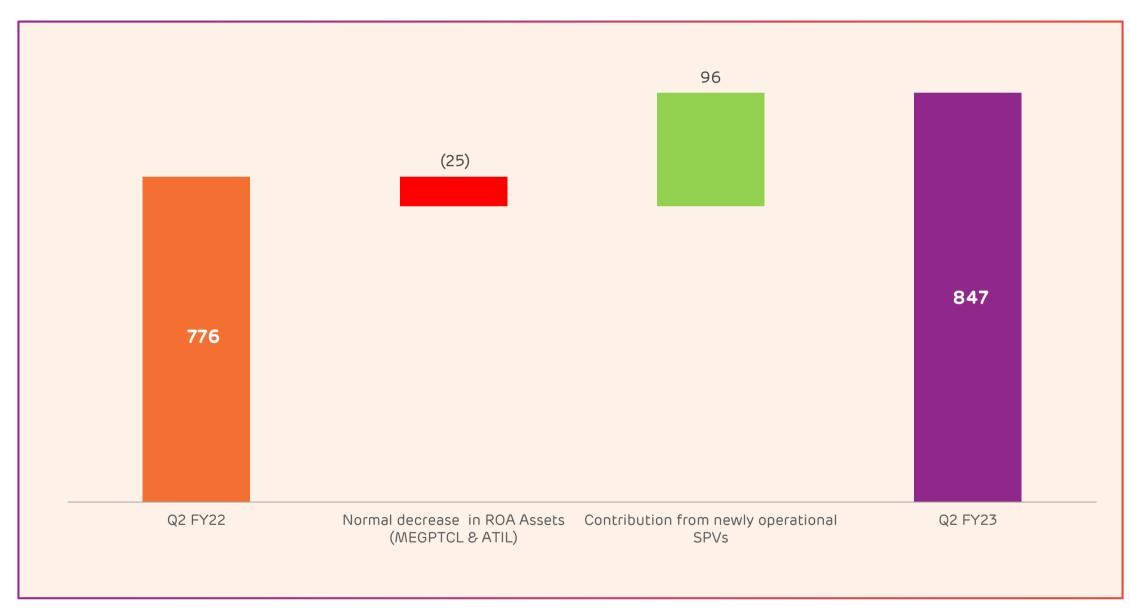

- 4. Presentation on performance highlights of the Company for the Unaudited Financial Results (Standalone and Consolidated) of the Company for the quarter and half year ended 30<sup>th</sup> September, 2022 is enclosed herewith as **Annexure "C"** and the same is being uploaded on the Company's website.
- 5. The Board has granted in-principle approval for issuance of Non-Convertible Debentures for an amount not exceeding Rs. 1,500 Crores in one or more tranches, subject to all applicable regulatory / statutory approval(s). The information required to be disclosed pursuant to the SEBI Listing Regulations are annexed herewith as **Annexure "D"**.
- 6. The Board has further approved the appointment of Mr. Bimal Dayal as Chief Executive Officer (CEO) of Transmission Business and Mr. Kandarp Patel as Chief Executive Officer (CEO) of Distribution Business and Key Managerial Personnel of the Company with effect from 2<sup>nd</sup> November, 2022 on the terms and conditions including remuneration as recommended by the Nomination & Remuneration Committee.