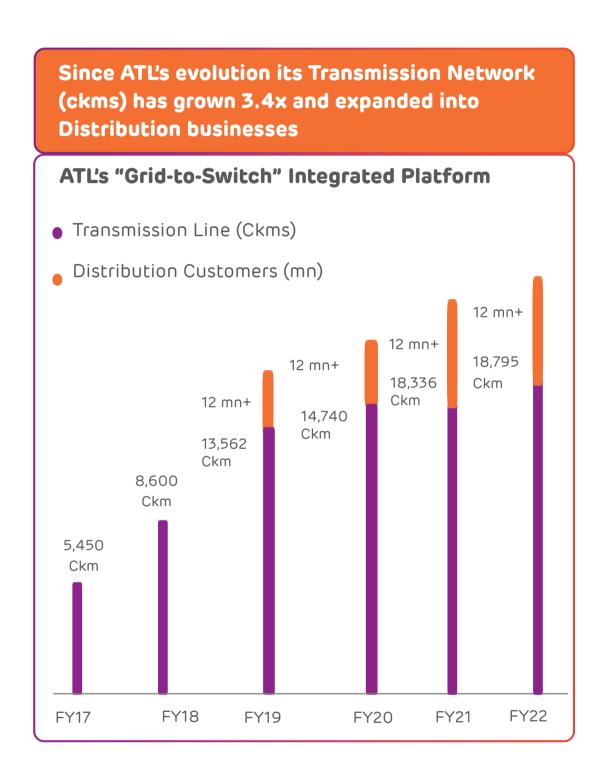

t (excluding one-time)



# ATL: Transmission Utility - Revenue and Operating EBITDA Bridge Q2FY23 QoQ



(In Rs Cr)

### Revenue (excluding incentive) and Operating EBITDA increased by single digits





# ATL: Distribution (AEML+MUL) - Revenue and Operating EBITDA Bridge Q2FY23 QoQ



(In Rs Cr)

Revenue ended slightly lower QoQ due to higher energy sale and cross subsidy charges

Operating EBITDA grew marginally QoQ, up 2%







# ATL: Transmission Utility - Key Operating Metrics Q2FY23 (YoY)





Higher the better

# ATL: Distribution Utility (AEML) - Key Operating Metrics Q2FY23 (YoY)





# ATL: Distribution Utility (AEML) - Key Operating Metrics Q2FY23 (YoY)









## ATL's Operational Asset Portfolio as of Q2FY23





### ATL's Under-construction Asset Portfolio as of Q2FY23









### ATL: ESG Framework





### **ESG Ranking**

- S&P CSA (2022) **scored 63/100** vs. world electric utility average of 32
- FTSE (2021): **3.3/5** (world utilities avg. 2.6/5)
- MSCI (2021): BBB

**Guiding Principles and** 

**Disclosure Standards** 

.

United Nations Global Compact

GHG Protocol

SBTi

TCFD

IR framework reporting

CDP disclosure

UN Sustainable Development Goals

**GRI Standards** 

#### **Policy Structure**

- Environment Policy
- Energy Management System
- Corporate Social Responsibility Policy
- Occupational Health & Safety Policy
  - Customer Grievance Redressal Mechanism
  - Corporate Social Responsibility Committee
- Corporate Responsibility Committee
  - Risk Management Committees
  - Stakeholders Relationship Committee

#### Focus Areas

#### **UNSDG**