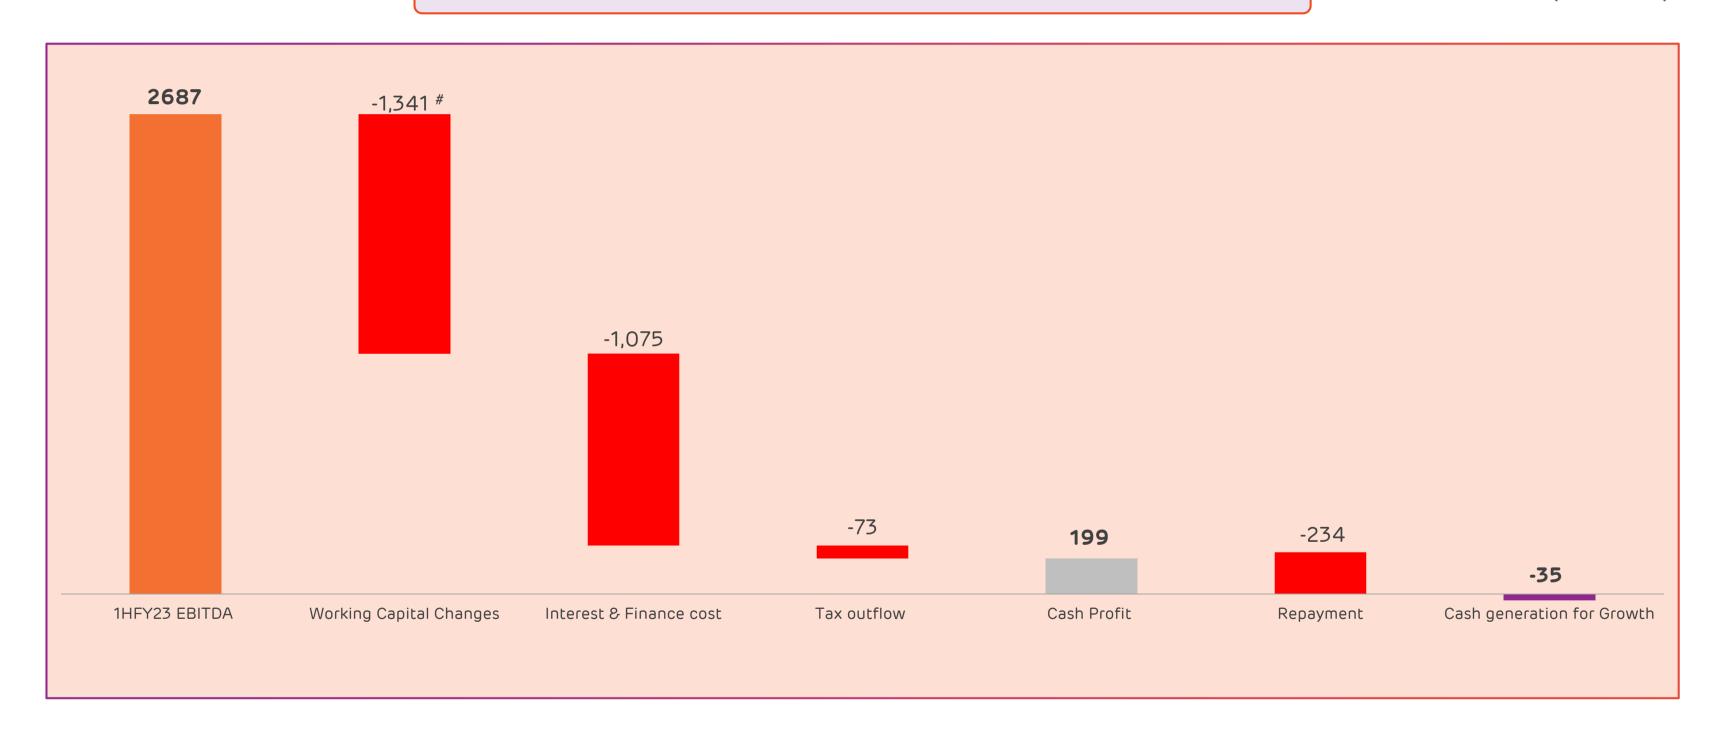

management
- Received a Sustainable Performance Award from World CSR for best-in-class sustainability performance monitoring and disclosures



# ATL: Consolidated Financial Highlights Q2FY23 YoY





# ATL: Segment-wise Financial Highlights Q2FY23 YoY



(In Rs Cr)







# Cash Profit (excluding one-time)



# ATL: Transmission Utility - Revenue and Operating EBITDA Bridge Q2FY23 YoY



(In Rs Cr)

Revenue (excluding incentive) up 9% supported by revenue contribution from new line elements

Operating EBITDA up 7.4% driven by strong revenue





# ATL: Distribution (AEML+MUL) - Revenue and Operating EBITDA Bridge Q2FY23 YoY



(In Rs Cr)

# Revenue up 28% driven by higher energy demand



# Operating EBITDA increased by 6%





# ATL: EBITDA to Free Cash Flow (1HFY23)





(In Rs. Crs)



# ATL: Debt Evolution and Key Ratios (1HFY23)





<sup>1.</sup> Net debt is long-term debt at hedge rate and does not include unsecured sub-debt from shareholder Rs. 2,294 Cr in 1HFY23 and Rs. 2,137 Cr in FY22

<sup>2.</sup> Cash & Bank includes Investment in liquid mutual fund and Balances held as Margin Money or security against borrowings.

<sup>3.</sup> Mark-to-market is an accounting entry; Forex exposure is fully hedged

<sup>4.</sup> Net Debt to EBITDA calculated basis long term debt at hedge rate excluding sub-debt

# ATL's Capital Management Program brings diversity and elongated maturity to firm's debt profile







**1HFY23** 

**FY16** 

# ATL and AEML Credit Ratings



### International - ATSOL Obligor Group (Transmission business)

| Rating Agency | Facility    | Rating/O