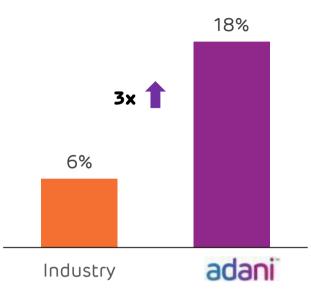

Adani Portfolio companies

(%): AEL equity stake in its subsidiaries

# - Represents public traded listed verticals

# A multi-decade story of high growth centered around infrastructure & utility core

1. Combined m-cap of all listed entities as on Sept 30, 2022, US\$/INR - 81.55 | 2. NQXT: North Queensland Export Terminal | 3. ATGL: Adani Total Gas Ltd, JV with Total Energies | 4. Data center, JV with EdgeConnex | 5) Cement business includes 63.15% stake in Ambuja Cement which in turn owns 50.05% in ACC Limited. Adani directly owns 6.64% stake in ACC Limited. Ambuja and ACC together have a capacity of 66 MTPA, which makes it the second largest cement manufacturer in India |

# Adani: Decades long track record of industry best growth rates across sectors



## Transmission Network (ckm)



**2016** 320,000 ckm 6,950 ckm **2022** 456,716 ckm 18,795 ckm



### ATL

Highest availability among Peers

**EBITDA margin: 92%**<sup>1,3,5</sup>
Next best peer margin: 89%

# Port Cargo Throughput (MMT)



**2014** 972 MT 113 MT **2022** 1,320 MT 312 MT



### **APSEZ**

Highest Margin among Peers globally

**EBITDA margin: 70%**<sup>1,2</sup> Next best peer margin: 55%

# Renewable Capacity (GW)



**2016** 46 GW 0.3 GW **2022** 150 GW<sup>9</sup> 20.3 GW<sup>6</sup>



## AGEL

developer **EBITDA margin: 92%**<sup>1,4</sup>

Among the best in Industry

Worlds largest

### CGD<sup>7</sup> (GAs<sup>8</sup> covered)



**2015** 62 GAs 6 GAs **2022** 293 GAs 52 GAs



### ATGL

India's Largest private CGD business

EBITDA margin: 41%<sup>10</sup>

Among the best in industry



# Adani: