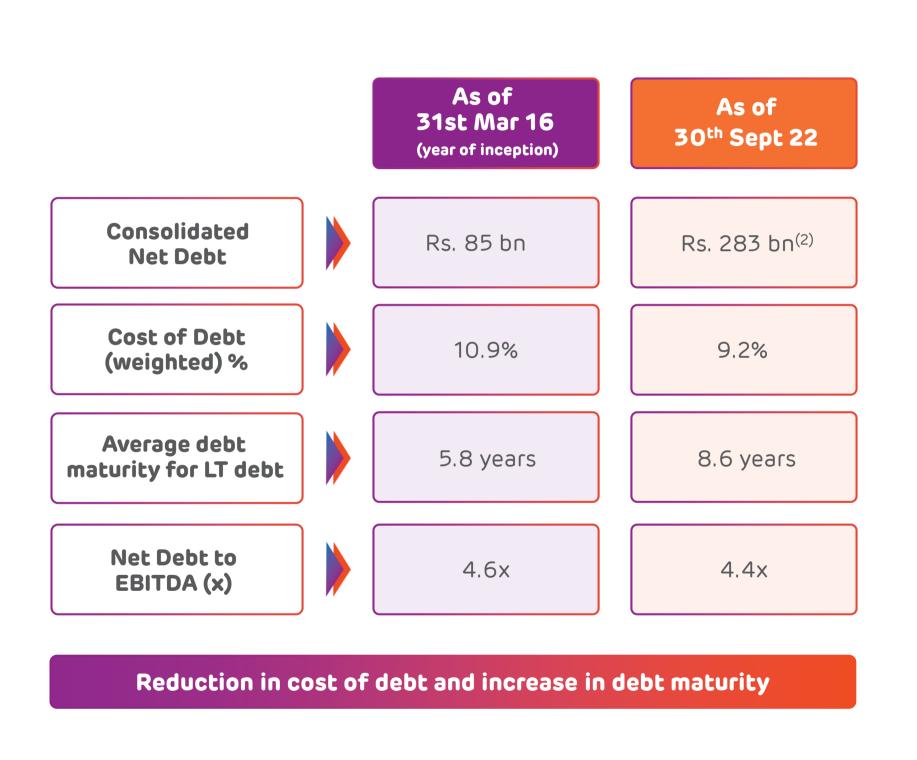

(In Rs Cr)

# Revenue up 28% driven by higher energy demand



# Operating EBITDA increased by 6%





# ATL: EBITDA to Free Cash Flow (1HFY23)





(In Rs. Crs)



# ATL: Debt Evolution and Key Ratios (1HFY23)





<sup>1.</sup> Net debt is long-term debt at hedge rate and does not include unsecured sub-debt from shareholder Rs. 2,294 Cr in 1HFY23 and Rs. 2,137 Cr in FY22

<sup>2.</sup> Cash & Bank includes Investment in liquid mutual fund and Balances held as Margin Money or security against borrowings.

<sup>3.</sup> Mark-to-market is an accounting entry; Forex exposure is fully hedged

<sup>4.</sup> Net Debt to EBITDA calculated basis long term debt at hedge rate excluding sub-debt

# ATL's Capital Management Program brings diversity and elongated maturity to firm's debt profile







**1HFY23** 

**FY16** 

# ATL and AEML Credit Ratings



### International - ATSOL Obligor Group (Transmission business)

| Rating Agency | Facility    | Rating/Outlook |
|---------------|-------------|----------------|
| Fitch         | Dollar Bond | BBB-/Stable    |
| Moody's       | Dollar Bond | Baa3/Stable    |

### International - ATL USPP (Transmission business)

| Rating Agency | Facility    | Rating/Outlook | Underlying Rating |
|---------------|-------------|----------------|-------------------|
| Fitch         | Dollar Bond | BBB-/Stable    | BBB               |
| Moody's       | Dollar Bond | Baa3/Stable    | -                 |

### International - AEML US\$ 1 bn and US\$ 300 mn (Distribution)

| Rating Agency | Facility                | Rating/Outlook |
|---------------|-