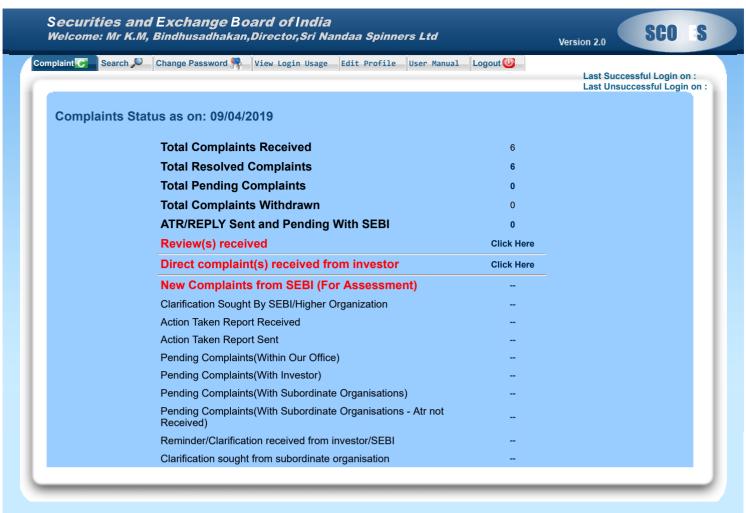

Also attaching the screen shot of SCORES as on 09-04-2019.

Please update the same in your records.

Thanking you,

Yours faithfully, For Sri Nandaa Spinners Limited,

K.M. Bindhusadhakan, Director.

Encl.: as stated above.