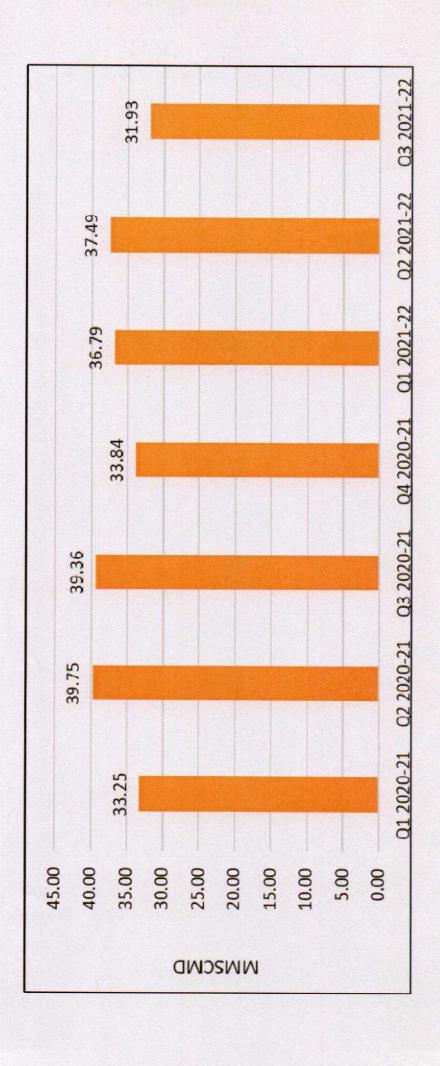

lts, in respect of one associate and two jointly controlled companies based on their interim financial statements/ financial results/ financial information which have not been reviewed by their auditors. According to the information and explanations given to us by the Management, these interim financial statements/ financial results/ financial information are not material to the Group.

Our conclusion on the Statement is not modified in respect of the above matters.

For ANOOP AGARWAL & CO.

Chartered Accountants (Firm Registration No. 001739C)

(CA Chirag J. Patel)

Partner

M. N. 115637

UDIN: 22 115637ABC 1653781

Place: Ahmedabad

Date: February 10, 2022



# GUJARAT STATE PETRONET LTD

Q3 2021-22 RESULT PRESENTATION

FEBRUARY 2022

### TRANSMISSION VOLUMES

# VOLUMES IN GSPL NETWORK



# VOLUMES IN GSPL NETWORK



### FINANCIALS

### STANDALONE FINANCIALS (Quarterly)



### STANDALONE FINANCIALS (Quarterly)

| Sectoral Revenue                | (Rs. Crores) | ores)    |
|---------------------------------|--------------|----------|
|                                 | Q3 21-22     | Q3 20-21 |
| Revenue from Gas Transportation | 466.54       | 571.82   |
| Revenue from Electricity Sales  | 4.61         | 4.46     |
| Total Revenue from Operations   | 471.15       | 576.28   |

Total outstanding debt as on 31-12-2021: Rs. 313.17 crores

## CONSOLIDATED FINANCIALS

(Rs. Crores)

| Quarter  | Gross Income | PBT | PAT |
|----------|--------------|-----|-----|
| Q3 21-22 | 5,623        | 447 | 351 |
| Q3 20-21 | 3,363        | 854 | 650 |



### DISCLAIMER

Disclaimer

This pr