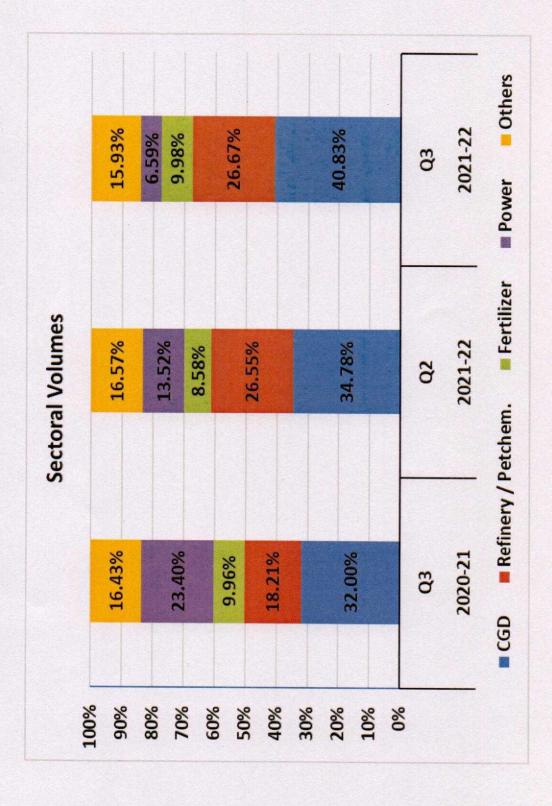

ate and two jointly controlled companies based on their interim financial statements/ financial results/ financial information which have not been reviewed by their auditors. According to the information and explanations given to us by the Management, these interim financial statements/ financial results/ financial information are not material to the Group.

Our conclusion on the Statement is not modified in respect of the above matters.

For ANOOP AGARWAL & CO.

Chartered Accountants (Firm Registration No. 001739C)

(CA Chirag J. Patel)

Partner

M. N. 115637

UDIN: 22 115637ABC 1653781

Place: Ahmedabad

Date: February 10, 2022



# GUJARAT STATE PETRONET LTD

Q3 2021-22 RESULT PRESENTATION

FEBRUARY 2022

### TRANSMISSION VOLUMES

# VOLUMES IN GSPL NETWORK



# VOLUMES IN GSPL NETWORK



### FINANCIALS

### STANDALONE FINANCIALS (Quarterly)



### STANDALONE FINANCIALS (Quarterly)

| Sectoral Revenue                | (Rs. Crores) | ores)    |
|---------------------------------|--------------|----------|
|                                 | Q3 21-22     | Q3 20-21 |
| Revenue from Gas Transportation | 466.54       | 571.82   |
| Revenue from Electricity Sales  | 4.61         | 4.46     |
| Total Revenue from Operations   | 471.15       | 576.28   |

Total outstanding debt as on 31-12-2021: Rs. 313.17 crores

## CONSOLIDATED FINANCIALS

(Rs. Crores)

| Quarter  | Gross Income | PBT | PAT |
|----------|--------------|-----|-----|
| Q3 21-22 | 5,623        | 447 | 351 |
| Q3 20-21 | 3,363        | 854 | 650 |



### DISCLAIMER

Disclaimer

This presentation has been prepared