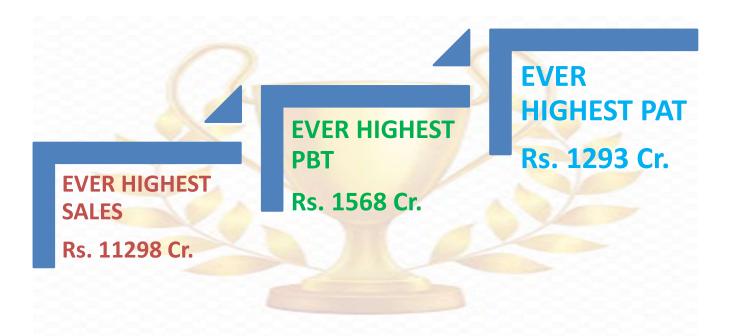

# GUJARAT STATE FERTILIZERS & CHEMICALS LTD. P.O. FERTILIZERNAGAR, DIST. VADODARA - 391750

Statement of Audited Standalone and Consolidated Financial Results for Quarter and Year ended 31st March 2023

|    |                                                           |           |               | Standalone |            |           |           |               | Consolidated |            |           |
|----|-----------------------------------------------------------|-----------|---------------|------------|------------|-----------|-----------|---------------|--------------|------------|-----------|
| S  | Particulare                                               | Audited   | Unaudited     | Audited    | Audited    | Andited   | Audited   | Unaudited     | Andited      | Audited    | Audited   |
| No |                                                           |           | Quarter ended |            | Year ended | nded      |           | Quarter ended |              | Year ended | papu      |
|    |                                                           | 31-Mar-23 | 31-Dec-22     | 31-Mar-22  | 31-Mar-23  | 31-Mar-22 | 31-Mar-23 | 31-Dec-22     | 31-Mar-22    | 31-Mar-23  | 31-Mar-22 |
|    | Income                                                    | 241 019   | 342 113       | 707 707    | 1 129 803  | 899.778   | 238.387   | 347.899       | 203,485      | 1,136,869  | 908,479   |
|    | (h) Other Income                                          | 2 639     | 1767          | 6.550      | 14.648     | 18,035    | 2,769     | 1,816         | 6,455        | 14,885     | 18,111    |
|    | Total Income                                              | 243,658   | 343,880       | 211,277    | 1,144,451  | 917,813   | 241,156   | 349,715       | 209,940      | 1,151,754  | 926,590   |
| 7  |                                                           |           |               |            |            |           |           |               |              |            |           |
|    | (a) Cost of materials consumed                            | 144,618   | 147,114       | 120,591    | 585,134    | 488,160   | 144,622   | 147,115       | 120,594      | 585,148    | 488,175   |
|    | (b) Purchase of stock-in-trade                            | 2,441     | 56,332        | 695'6      | 102,012    | 58,134    | 3,316     | 59,073        | 8,507        | 114,197    | 62,873    |
|    |                                                           | (3.513)   | 30,323        | (31,858)   | 541        | (16,889)  | (6,271)   | 32,344        | (32,622)     | (5,050)    | (17,319)  |
|    | work-in-progress and stock in trade                       |           |               |            |            | 000       |           |               | 20 040       | 124 000    | 98 091    |
|    | (d) Power and Fuel                                        | 26,977    | 32,289        | 28,846     | 124,965    | 98,083    | 26,981    | 32,293        | 28,848       | 124,982    | 90,091    |
|    | (e) Employee benefits expense                             | 16.987    | 16,385        | 15,141     | 65,646     | 65,585    | 17,159    | 16,717        | 15,623       | 808'99     | 167,00    |
|    | (f) Finance Costs                                         | 308       | 614           | 319        | 1,489      | 963       | 311       | 618           | 333          | 1,503      | 116       |
|    | (g) Depreciation and amortisation expense                 | 4.474     | 4,594         | 4,419      | 18,151     | 17,818    | 4,486     | 4,606         | 4,434        | 18,202     | 17,880    |
|    | (h) Other expenses                                        | 19,294    | 25,205        | 19,985     | 89,759     | 75,470    | 19,970    | 25,781        | 20,624       | 91,996     | 1/,801    |
|    | Total expenses                                            | 211,587   | 312,856       | 167,012    | 769,786    | 787,324   | 210,574   | 318,547       | 166,340      | 982,786    | 795,228   |
| •  |                                                           |           |               |            |            |           |           |               |              |            |           |
|    | associates (1-2)                                          | 32,071    | 31,024        | 44,265     | 156,754    | 130,489   | 30,582    | 31,168        | 43,599       | 153,968    | 131,361   |
| 4  | Share in Profit of Associates                             |           | •             | •          |            | •         | (57)      | 164           |              | 300        | 160       |
| 4) |                                                           | 32,071    | 31,024        | 44,265     | 156,754    | 130,489   | 30,525    | 31,332        | 43,529       | 154,268    | 131,521   |
| 9  |                                                           |           |               |            |            |           |           |               | . 1          |            | 1         |
|    | (a) Current tax                                           | 7,102     | 4,083         | 6,039      | 41,034     | 32,894    | 7,133     | 4,142         |              | 41,264     | 33,1/1    |
|    | (b) Deferred tax                                          | 920       | (11,791)      | 5,452      | (11,568)   | 7,957     | 901       | _             | 2            | (11,568)   | 7,945     |
|    | (c) Short/(Excess) Provision for Tax                      | 0         | (2,020)       | 248        | (2,020)    | 548       | (0)       |               |              | (2,020)    | 548       |
|    | Tax expense/(benefit)                                     | 8,022     | (9,728)       | 15,039     | 27,446     | 41,399    | 8,034     | (9,661)       | 14,964       | 27,676     | 41,663    |
| 1  | , Net Profit after tax & share in profit/(loss) of        |           |               |            |            |           |           |               |              |            |           |
| •  |                                                           | 24,049    | 40,752        | 29,226     | 129,308    | 89,090    | 22,491    | 40,993        | 28,565       | 126,592    | 88,858    |
| œ  | Other Comprehensive Income                                |           |               |            |            |           |           |               |              |            |           |
|    | (a) Items that will not be reclassified to profit or loss | 274       | (37.162)      | 111,219    | (97,114)   | 200,147   | 274       | (37,162)      | 111,187      | (97,114)   | 200,115   |
|    | (b) Income tax effect on above                            | (3,094)   | 3,324         | (17,648)   | 7,251      | (28,015)  | (3,094)   |               | (17,640)     | 7,251      | (28,007)  |
|    | (c) Items that will be reclassified to profit or loss     | •         | •             | •          | •          | •         | •         |               |              |            |           |
|    | (d) Income tax effect on above                            | •         | •             | •          |            | -         | '         |               |              | 1 000      | 750 196   |
| 6  | Total Comprehensive Income (7+8)                          | 21,228    | 6,914         | 122,798    | 39,444     | 261,223   | 19,671    | 4,155         | 72           | 2          | 106,102   |
| -  | 10 Paid-up equity share capital                           | 7,970     | 0,612         | 7,970      | 7,970      | 7,970     | 7,970     | 7,970         | 7,970        | 7,970      | 7,970     |
| •  |                                                           |           |               |            | 1 100 202  | 4 450 004 |           |               |              | 1 196 017  | 1.169.253 |
| 1, | -                                                         |           |               |            | 1,100,303  | 1,130,301 |           |               |              | 1,100,001  |           |
| •  | (of ₹ 2/-each) (for the period - not annualised):         |           |               |            |            |           |           |               |              |            |           |
| a  | -                                                         | 6.03      | 10.23         | 7.34       | 32.45      | 22.36     | 5.65      |               | 7.17         |            | 22.55     |
| -  |                                                           | 1         | 10.23         | 7.34       | 32.45      | 22.36     | 5.65      | 10.28         |              | 31.77      | £4.0      |