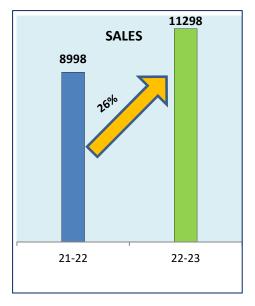

# GUJARAT STATE FERTILIZERS & CHEMICALS LTD. P.O. FERTILIZERNAGAR, DIST. VADODARA - 391750

Statement of Audited Standalone and Consolidated Financial Results for Quarter and Year ended 31st March 2023

|    |                                                           |           |               | Standalone |            |           |           |               | Consolidated |            |           |
|----|-----------------------------------------------------------|-----------|---------------|------------|------------|-----------|-----------|---------------|--------------|------------|-----------|
| S  | Particulare                                               | Audited   | Unaudited     | Audited    | Audited    | Andited   | Audited   | Unaudited     | Andited      | Audited    | Audited   |
| No |                                                           |           | Quarter ended |            | Year ended | nded      |           | Quarter ended |              | Year ended | papu      |
|    |                                                           | 31-Mar-23 | 31-Dec-22     | 31-Mar-22  | 31-Mar-23  | 31-Mar-22 | 31-Mar-23 | 31-Dec-22     | 31-Mar-22    | 31-Mar-23  | 31-Mar-22 |
|    | Income                                                    | 241 019   | 342 113       | 707 707    | 1 129 803  | 899.778   | 238.387   | 347.899       | 203,485      | 1,136,869  | 908,479   |
|    | (h) Other Income                                          | 2 639     | 1767          | 6.550      | 14.648     | 18,035    | 2,769     | 1,816         | 6,455        | 14,885     | 18,111    |
|    | Total Income                                              | 243,658   | 343,880       | 211,277    | 1,144,451  | 917,813   | 241,156   | 349,715       | 209,940      | 1,151,754  | 926,590   |
| 7  |                                                           |           |               |            |            |           |           |               |              |            |           |
|    | (a) Cost of materials consumed                            | 144,618   | 147,114       | 120,591    | 585,134    | 488,160   | 144,622   | 147,115       | 120,594      | 585,148    | 488,175   |
|    | (b) Purchase of stock-in-trade                            | 2,441     | 56,332        | 695'6      | 102,012    | 58,134    | 3,316     | 59,073        | 8,507        | 114,197    | 62,873    |
|    |                                                           | (3.513)   | 30,323        | (31,858)   | 541        | (16,889)  | (6,271)   | 32,344        | (32,622)     | (5,050)    | (17,319)  |
|    | work-in-progress and stock in trade                       |           |               |            |            | 000       |           |               | 20 040       | 124 000    | 98 091    |
|    | (d) Power and Fuel                                        | 26,977    | 32,289        | 28,846     | 124,965    | 98,083    | 26,981    | 32,293        | 28,848       | 124,982    | 90,091    |
|    | (e) Employee benefits expense                             | 16.987    | 16,385        | 15,141     | 65,646     | 65,585    | 17,159    | 16,717        | 15,623       | 808'99     | 167,00    |
|    | (f) Finance Costs                                         | 308       | 614           | 319        | 1,489      | 963       | 311       | 618           | 333          | 1,503      | 116       |
|    | (g) Depreciation and amortisation expense                 | 4.474     | 4,594         | 4,419      | 18,151     | 17,818    | 4,486     | 4,606         | 4,434        | 18,202     | 17,880    |
|    | (h) Other expenses                                        | 19,294    | 25,205        | 19,985     | 89,759     | 75,470    | 19,970    | 25,781        | 20,624       | 91,996     | 1/,801    |
|    | Total expenses                                            | 211,587   | 312,856       | 167,012    | 769,786    | 787,324   | 210,574   | 318,547       | 166,340      | 982,786    | 795,228   |
| •  |                                                           |           |               |            |            |           |           |               |              |            |           |
|    | associates (1-2)                                          | 32,071    | 31,024        | 44,265     | 156,754    | 130,489   | 30,582    | 31,168        | 43,599       | 153,968    | 131,361   |
| 4  | Share in Profit of Associates                             |           | •             | •          |            | •         | (57)      | 164           |              | 300        | 160       |
| 4) |                                                           | 32,071    | 31,024        | 44,265     | 156,754    | 130,489   | 30,525    | 31,332        | 43,529       | 154,268    | 131,521   |
| 9  |                                                           |           |               |            |            |           |           |               | . 1          |            | 1         |
|    | (a) Current tax                                           | 7,102     | 4,083         | 6,039      | 41,034     | 32,894    | 7,133     | 4,142         |              | 41,264     | 33,1/1    |
|    | (b) Deferred tax                                          | 920       | (11,791)      | 5,452      | (11,568)   | 7,957     | 901       | _             | 2            | (11,568)   | 7,945     |
|    | (c) Short/(Excess) Provision for Tax                      | 0         | (2,020)       | 248        | (2,020)    | 548       | (0)       |               |              | (2,020)    | 548       |
|    | Tax expense/(benefit)                                     | 8,022     | (9,728)       | 15,039     | 27,446     | 41,399    | 8,034     | (9,661)       | 14,964       | 27,676     | 41,663    |
| 1  | , Net Profit after tax & share in profit/(loss) of        |           |               |            |            |           |           |               |              |            |           |
| •  |                                                           | 24,049    | 40,752        | 29,226     | 129,308    | 89,090    | 22,491    | 40,993        | 28,565       | 126,592    | 88,858    |
| œ  | Other Comprehensive Income                                |           |               |            |            |           |           |               |              |            |           |
|    | (a) Items that will not be reclassified to profit or loss | 274       | (37.162)      | 111,219    | (97,114)   | 200,147   | 274       | (37,162)      | 111,187      | (97,114)   | 200,115   |
|    | (b) Income tax effect on above                            | (3,094)   | 3,324         | (17,648)   | 7,251      | (28,015)  | (3,094)   |               | (17,640)     | 7,251      | (28,007)  |
|    | (c) Items that will be reclassified to profit or loss     | •         | •             | •          | •          | •         | •         |               |              |            |           |
|    | (d) Income tax effect on above                            | •         | •             | •          |            | -         | '         |               |              | 1 000      | 750 196   |
| 6  | Total Comprehensive Income (7+8)                          | 21,228    | 6,914         | 122,798    | 39,444     | 261,223   | 19,671    | 4,155         | 72           | 2          | 106,102   |
| -  | 10 Paid-up equity share capital                           | 7,970     | 0,612         | 7,970      | 7,970      | 7,970     | 7,970     | 7,970         | 7,970        | 7,970      | 7,970     |
| •  |                                                           |           |               |            | 1 100 202  | 4 450 004 |           |               |              | 1 196 017  | 1.169.253 |
| 1, | -                                                         |           |               |            | 1,100,303  | 1,130,301 |           |               |              | 1,100,001  |           |
| •  | (of ₹ 2/-each) (for the period - not annualised):         |           |               |            |            |           |           |               |              |            |           |
| a  | -                                                         | 6.03      | 10.23         | 7.34       | 32.45      | 22.36     | 5.65      |               | 7.17         |            | 22.55     |
| -  |                                                           | 1         | 10.23         | 7.34       | 32.45      | 22.36     | 5.65      | 10.28         |              | 31.77      | £4.0      |