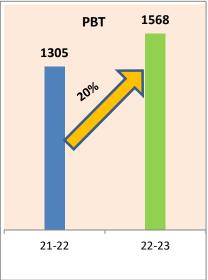

roup for the quarter and the year ended March 31, 2022 included in this statement had been audited by predecessor auditor whose report dated May 26, 2022 and expressed an unmodified opinion on those statement. Our conclusion is not modified in respect of these matters.

For Parikh Mehta & Associates

**Chartered Accountants** 

Firm Registration No. 112832W

Tejal Parikh

Partner

Membership No.109600

UDIN: 23109600 BGUHZ U 2066

Place: Gandhinagar Date: May 25, 2023





# Gandhinagar, May 25, 2023:

Gujarat State Fertilizers & Chemicals Limited (GSFC) published its Audited Financial Results for Q4/ FY 22-23 today. The company posted **RECORD BREAKING PERFORMANCE** and on the back of these achievements, the Board of Directors proposed **HISTORICALLY HIGHEST EVER DIVIDEND @ 500%.** 















**Rs Crores** 

| Particulars        | EV 21-22 | FY 22-23 | %      |
|--------------------|----------|----------|--------|
| r ai ticulai 3     | 1121-22  | 1122-23  | Change |
| Operating Revenue  | 8,998    | 11,298   | 26%    |
| Total Revenue      | 9,178    | 11,445   | 25%    |
| Operating EBIDTA @ | 1,313    | 1,618    | 23%    |
| PBT                | 1,305    | 1,568    | 20%    |
| PAT                | 891      | 1,293    | 45%    |
| EPS (Rs/Share)     | 22.36    | 32.45    | 45%    |

@ Excludes Other income. Other income = Total Revenue less Operating Revenue

The company achieved ever highest PBT Rs.1568 Crores in FY 22-23, surpassing the previous record of Rs.1305 Crores in FY 21-22 by 20%. Similarly, PAT increased by 45% from Rs. 891 Crores to Rs. 1293 Crores, wh