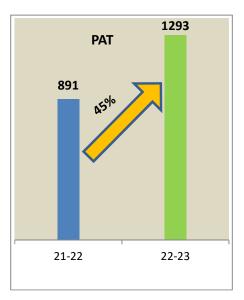

up for the quarter and the year ended March 31, 2022 included in this statement had been audited by predecessor auditor whose report dated May 26, 2022 and expressed an unmodified opinion on those statement. Our conclusion is not modified in respect of these matters.

For Parikh Mehta & Associates

**Chartered Accountants** 

Firm Registration No. 112832W

Tejal Parikh

Partner

Membership No.109600

UDIN: 23109600 BGUHZ U 2066

Place: Gandhinagar Date: May 25, 2023





# Gandhinagar, May 25, 2023:

Gujarat State Fertilizers & Chemicals Limited (GSFC) published its Audited Financial Results for Q4/ FY 22-23 today. The company posted **RECORD BREAKING PERFORMANCE** and on the back of these achievements, the Board of Directors proposed **HISTORICALLY HIGHEST EVER DIVIDEND @ 500%.** 















**Rs Crores** 

| Particulars        | EV 21-22 | FY 22-23 | %      |
|--------------------|----------|----------|--------|
| r ai ticulai 3     | 1121-22  | 1122-23  | Change |
| Operating Revenue  | 8,998    | 11,298   | 26%    |
| Total Revenue      | 9,178    | 11,445   | 25%    |
| Operating EBIDTA @ | 1,313    | 1,618    | 23%    |
| PBT                | 1,305    | 1,568    | 20%    |
| PAT                | 891      | 1,293    | 45%    |
| EPS (Rs/Share)     | 22.36    | 32.45    | 45%    |

@ Excludes Other income. Other income = Total Revenue less Operating Revenue

The company achieved ever highest PBT Rs.1568 Crores in FY 22-23, surpassing the previous record of Rs.1305 Crores in FY 21-22 by 20%. Similarly, PAT increased by 45% from Rs. 891 Crores to Rs. 1293 Crores, whic