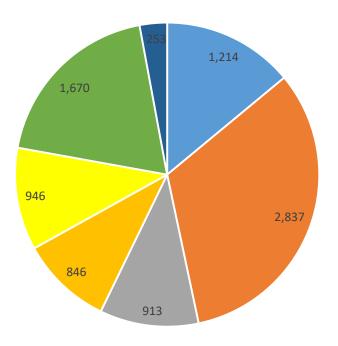

| -           | 173                 | 121                 | -           |
| PBIT*                    | 337                 | 259                 | 30%         | 1,246               | 931                 | 34%         |
| Interest                 | 120                 | 119                 | -           | 374                 | 373                 | -           |
| Net Profit *#            | 113                 | 77                  | 45%         | 526                 | 292                 | 80%         |

<sup>\*</sup> Including share of profit in associates;

<sup>#</sup> With share of profit in associate companies, post reduction of non-controlling interest.



# SEGMENT-WISE CONTRIBUTION TO FINANCIALS: Q3 FY 2019-20



# **SEGMENT-WISE CONTRIBUTION TO FINANCIALS:** 9M FY 2019-20





### PBIT \* (₹ crore)



- \*excluding others segment.
  - CHEMIICAL \$
  - DAIRY
  - VEG OIL \$
  - FINANCE & INVESTMENTS

- ANIMAL FEEDS
- CROP PROTECTION
- ESTATE & PROPERTY DEVELOPMENT

BUSINESS PERFORMANCE: Performance Highlights incl. subsidiaries, JVs and Associates

# CONSUMER (GCPL)

### **Business and Financial Highlights for Q3 FY2019-20:**

- Consolidated constant currency sales increased by 6% year-on-year.
- Consolidated constant currency EBITDA declined by 2% year-on-year.
- Consolidated net profit (without exceptional items and one-offs) ₹423 crore.
- Category Review
  - Household Insecticides –Household Insecticides continued its recovery, with higher than mid single digit volume growth resulting in 3% value growth.
  - **Soaps** Soaps delivered mid single digit volume g