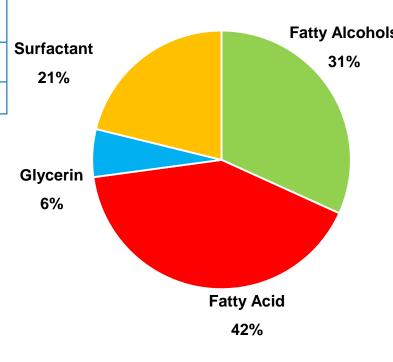

r category due to its discretionary nature of spends and consumers stretching their consumption. Recently launched Godrej Expert Easy 5 minute shampoo hair colour which is performing well in South India and has scaled up nationally.
  - Declared an interim dividend of 200% (₹ 2.00 per share).



# CHEMICALS

### Financial Highlights for Q3 & 9M FY 2019-20:

| ₹crore  | Q3 FY<br>19-20 | Q3 FY<br>18-19 | 9M<br>19-20 | 9М<br>18-19 |
|---------|----------------|----------------|-------------|-------------|
| Revenue | 405            | 430            | 1,214       | 1,259       |
| PBIT    | 35             | 33             | 102         | 93          |

- PBIT for 9MFY20 increased by 10% as compared to 9MFY19
- Exports for the quarter was ₹120 crore.



### **Product Portfolio Q3 FY 2019-20**



- Valia Factory received the "Par-Excellence" Award at the National Convention of Quality Concepts (NCQC).
- Chemilcals Business has been accredited with one of the world's most recognized energy management standard ISO 50001:2018.



### **Godrej Properties Limited (GPL) - Consolidated Financial Highlights:**

| ₹crore               |    | FY 2019-20 | FY 2018-19 |
|----------------------|----|------------|------------|
| Total Income         | Q3 | 491        | 473        |
| Total income         | 9M | 1,569      | 1,996      |
| Net Profit after tax | Q3 | 45         | 42         |
| INELFICIIL AILEI LAX | 9M | 166        | 96         |

### **Business & Sales Highlights for Q3 FY 2019-20**

- Q3FY20 witnessed total booking value of ₹ 1,189 crore and total booking volume of 1.58 mill