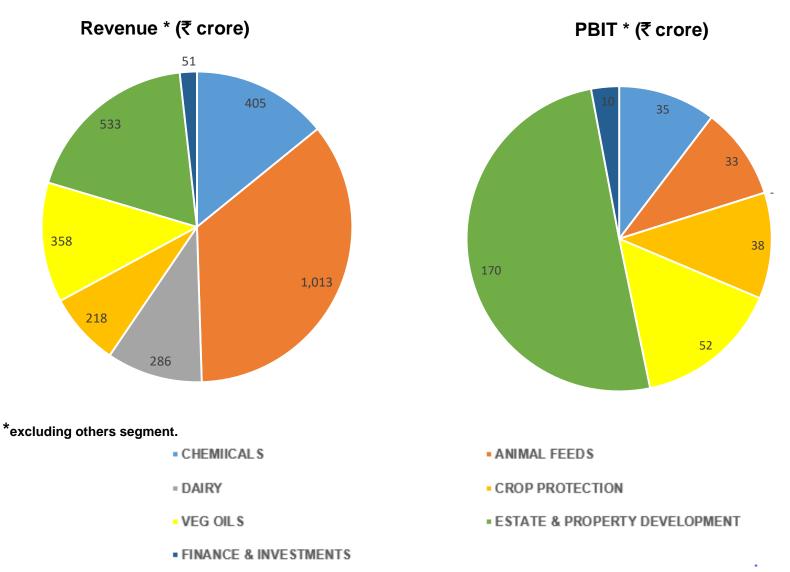

| Depreciation             | 59                  | 41                  | -           | 173                 | 121                 | -           |
| PBIT*                    | 337                 | 259                 | 30%         | 1,246               | 931                 | 34%         |
| Interest                 | 120                 | 119                 | -           | 374                 | 373                 | -           |
| Net Profit *#            | 113                 | 77                  | 45%         | 526                 | 292                 | 80%         |

<sup>\*</sup> Including share of profit in associates;

<sup>#</sup> With share of profit in associate companies, post reduction of non-controlling interest.



# SEGMENT-WISE CONTRIBUTION TO FINANCIALS: Q3 FY 2019-20



# **SEGMENT-WISE CONTRIBUTION TO FINANCIALS:** 9M FY 2019-20





### PBIT \* (₹ crore)



- \*excluding others segment.
  - CHEMIICAL \$
  - DAIRY
  - VEG OIL \$
  - FINANCE & INVESTMENTS

- ANIMAL FEEDS
- CROP PROTECTION
- ESTATE & PROPERTY DEVELOPMENT

BUSINESS PERFORMANCE: Performance Highlights incl. subsidiaries, JVs and Associates

# CONSUMER (GCPL)

### **Business and Financial Highlights for Q3 FY2019-20:**

- Consolidated constant currency sales increased by 6% year-on-year.
- Consolidated constant currency EBITDA declined by 2% year-on-year.
- Consolidated net profit (without exceptional items and one-offs) ₹423 crore.
- Category Review
  - Household Insecticides –Household Insecticides continued its recovery, with higher than mid single digit volume growth resulting in 3% val