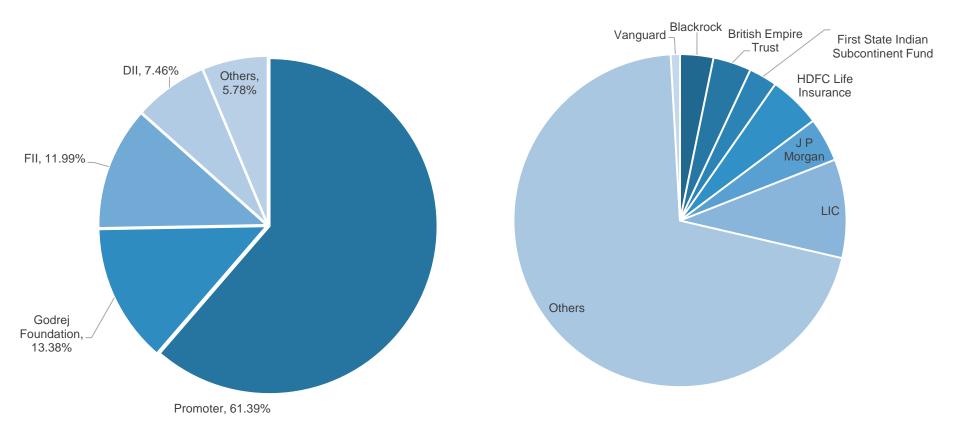

|
| Godrej International & Trading     | International Trading & Investments                        | 100%           | 4                                  |                                              |
| Others                             |                                                            |                | 23                                 |                                              |
|                                    | Total                                                      |                | 2,512                              |                                              |

Market Value of GIL's investment in GCPL + GPL + GAVL increased by ~ ₹ 1,092 crore (3%) on YoY basis

### **SHAREHOLDING PATTERN AS ON DEC 31, 2019**



Major Institutional Investors



THANK YOU FOR YOUR TIME AND CONSIDERATION