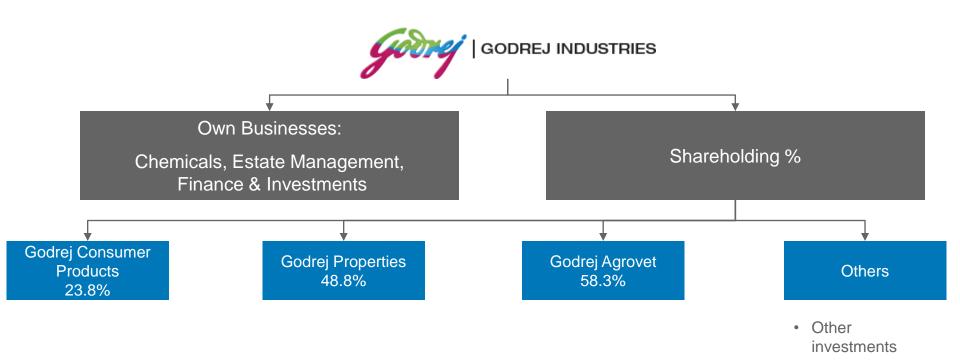

the previous year.
- Crop Protection Business: In Q3FY20, Consolidated revenues and segment profits declined by 5.4% and 7.5% respectively, over the corresponding quarter of the previous year. The decline was mainly due to extended monsoon which resulted in delayed sowing and thus impacted sales and profitability.
- Dairy: Revenue growth remain modest at 2.7% in Q3FY20 as compared to the corresponding quarter of the previous year.

Consolidated Q3 & 9M FY20 results include financials of Godrej Tyson Foods Ltd and Godrej Maxximilk Pvt. Ltd which became subsidiaries as on 27<sup>th</sup> March,2019, thus the consolidated results for the current quarter are not comparable with previous period results.



**OTHER INFORMATION** 

### **GODREJ INDUSTRIES LIMITED**

### **CORPORATE STRUCTURE**



### SIGNIFICANT APPRECIATION IN INVESTMENT VALUE

| Company                            | Business                                                   | Holding<br>(%) | Investment at<br>cost<br>(₹ crore) | Market Value ^<br>of investment<br>(₹ crore) |
|------------------------------------|------------------------------------------------------------|----------------|------------------------------------|----------------------------------------------|
| Godrej Consumer<br>Products (GCPL) | FMCG, Personal and<br>Household Care<br>products           | 23.8%          | 1,366                              | 16,628                                       |
| Godrej Properties<br>(GPL)         | Real Estate and Property Development                       | 48.8%          | 747