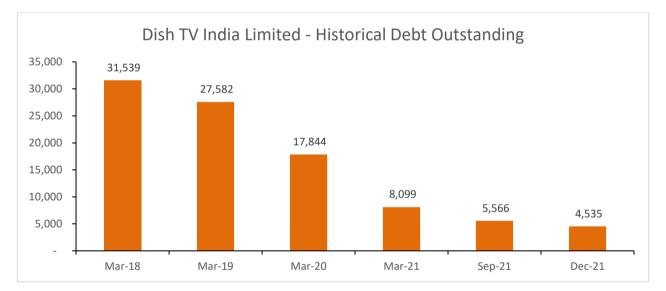

ware during the quarter. With rural stress and inflationary pressures, price sensitive customers at the bottom of the pyramid remained vulnerable to churn to the Free DTH platform. Streaming platforms as well as content bundling by telecom players continued to give competition to the DTH service providers.

The Company maintained a cautious approach towards expense management thus achieving overall operating efficiencies which helped an 8.7% Y-o-Y reduction in total expenses.

Operating revenues for the quarter were Rs. 7,107 million. EBITDA was Rs. 4,260 million. EBITDA margins improved 50 bps on a sequential basis. PAT for the quarter was Rs. 802 million. Debt of Rs. 1,031 million was paid off during the quarter with the resultant interest expense coming down by 57.9% on a Y-o-Y basis.



The Company had a closing debt of Rs. 4,535 million at the end of the quarter.

Customer-centricity remained key at Dish TV India. Appreciating the criticality of the current times, the Company continued to run its subscriber friendly pay-later scheme wherein viewers who miss their recharge dates due to any reason whatsoever get 3 days of grace viewing. The amount so credited to their account gets automatically adjusted from the next recharge amount paid by them.

## 'Watcho'

'Watcho'- the in-house OTT app of Dish TV India continued to strengthen its presence in the OTT space. During the quarter, 'Watcho 'partnered with Asia's largest content festival - India Film Project (IFP) for its 11<sup>th</sup> season to encourage emerging artists and content creators to showcase their work.

The