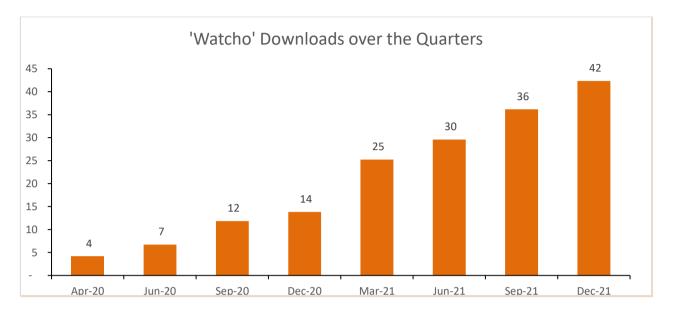

ent times, the Company continued to run its subscriber friendly pay-later scheme wherein viewers who miss their recharge dates due to any reason whatsoever get 3 days of grace viewing. The amount so credited to their account gets automatically adjusted from the next recharge amount paid by them.

## 'Watcho'

'Watcho'- the in-house OTT app of Dish TV India continued to strengthen its presence in the OTT space. During the quarter, 'Watcho 'partnered with Asia's largest content festival - India Film Project (IFP) for its 11<sup>th</sup> season to encourage emerging artists and content creators to showcase their work.

The association allowed participants to submit their original content on Watcho's creator platform called 'Watcho SWAG' and subsequently view their entries on the App itself.



This festive season Watcho's slate of original series continued to expand with the release of a new family series - 'Papa Ka Scooter' and a nail-biting crime series - 'Jaunpur'

# Near to Mid-Term Drivers

Rising vaccination coverage is expected to go a long way to improve normalization by enhancing consumer sentiment and building back economic momentum. In addition, government's emphasis on increasing rural income and productivity should help increase the spending capacity of the vast non-urban population of the country.

Demand for television and pay-tv content should increase with the planned expansion of roads and highways into non-connected areas as well as with the construction of new houses in such areas.

Mr. Anil Dua, Group CEO, Dish TV India Limited, said, "As a category, DTH h