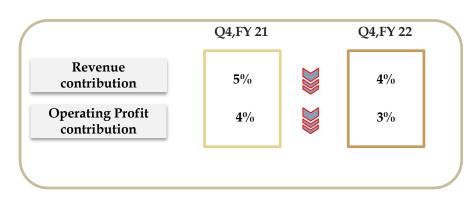

ivision**







#### Mobile & EMS Division (Q4 FY22)

- Set top box :- Revenue INR 7,664 Lacs, Operating Profit INR 173 Lacs, Margin 2.3%
- IT hardware :- Revenue INR 4,983, Operating Profit INR 13 Lacs, Margin 0.3%
- Telecom: Revenue INR 1,640 Lacs, Operating Profit INR 71 Lacs, Margin 4.3%
- Medical Electronics: Revenue INR 120 Lacs, Operating Profit INR 37 Lacs, Margin 30.8%



#### Mobile & EMS Division (FY22)

- Set top box :- Revenue INR 27,555 Lacs, Operating Profit INR 644 Lacs, Margin 2.3%
- IT hardware :- Revenue INR 5,066, Operating Profit INR (4) Lacs, Margin -0.1%
- Telecom :- Revenue INR 1,726 Lacs, Operating Profit INR 47 Lacs, Margin 2.7%
- Medical Electronics: Revenue INR 842 Lacs, Operating Profit INR 241 Lacs, Margin 28.6%



### Security Systems (Dixon 50% share)













### Expenditure Analysis: Q4,FY 21-22 vs Q4,FY 20-21



| Particulars (As a % of operating revenues) | Q4, FY 21-22 | Q4, FY 20-21 | % Change |
|--------------------------------------------|--------------|--------------|----------|
| Cost of Material Consumed                  | 90.8%        | 89.9%        | 0.9%     |
| Employee benefit expenses                  | 1.8%         | 2.1%         | -0.3%    |
| Finance Cost                               | 0.5%         | 0.3%         | 0.2%     |
| Depreciation and Amortization Expense      | 0.6%         | 0.6%         | -        |
| Other expenses                             | 3.3%         | 4.3%         | -1.0%    |

### **Expenditure Analysis: FY 21-22 vs FY 20-21**

| Particulars (As a % of operating revenues) | FY 21-22 | FY 20-21