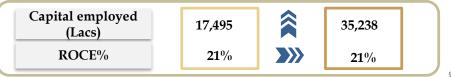

utomatic business is 26%

### **Mobile & EMS Division**







#### Mobile & EMS Division (Q4 FY22)

- Set top box :- Revenue INR 7,664 Lacs, Operating Profit INR 173 Lacs, Margin 2.3%
- IT hardware :- Revenue INR 4,983, Operating Profit INR 13 Lacs, Margin 0.3%
- Telecom: Revenue INR 1,640 Lacs, Operating Profit INR 71 Lacs, Margin 4.3%
- Medical Electronics: Revenue INR 120 Lacs, Operating Profit INR 37 Lacs, Margin 30.8%



#### Mobile & EMS Division (FY22)

- Set top box :- Revenue INR 27,555 Lacs, Operating Profit INR 644 Lacs, Margin 2.3%
- IT hardware :- Revenue INR 5,066, Operating Profit INR (4) Lacs, Margin -0.1%
- Telecom :- Revenue INR 1,726 Lacs, Operating Profit INR 47 Lacs, Margin 2.7%
- Medical Electronics: Revenue INR 842 Lacs, Operating Profit INR 241 Lacs, Margin 28.6%



### Security Systems (Dixon 50% share)













### Expenditure Analysis: Q4,FY 21-22 vs Q4,FY 20-21



| Particulars (As a % of operating revenues) | Q4, FY 21-22 | Q4, FY 20-21 | % Change |
|--------------------------------------------|--------------|--------------|----------|
| Cost of Material Consumed                  | 90.8%        | 89.9%        | 0.9%     |
| Employee benefit expenses                  | 1.8%         | 2.1%         | -0.3%    |
| Finance Cost                               | 0.5%         | 0.3%         | 0.2%     |
| Depreciation and Amortization Expense      | 0.6%         | 0.6%         | -        |
| Other expenses                             | 3.3%         | 4.3%         | -1.0%    |

### **Expenditure Analysis: FY 21-22 vs FY 20-21**

| Particulars (As a %