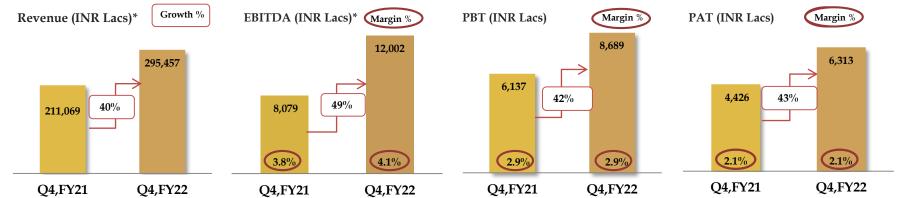

Following are the key highlights on consolidated basis:

| Particulars             | Quarter ended             | 31.03.2022    | Financial year ended 31.03.2022 |                  |
|-------------------------|---------------------------|---------------|---------------------------------|------------------|
|                         | Amount<br>( In Rs. Lakhs) | Up/Down (↑/↓) | Amount<br>(In Rs. Lakhs)        | Up/Down<br>(↑/↓) |
| Revenue from Operations | 2,95,275                  | 40% ↑         | 10,69,708                       | 66%↑             |
| EBIDTA                  | 12,002                    | 49%↑          | 38,292                          | 33%↑             |
| PBT                     | 8,689                     | 42%↑          | 25,471                          | 17%↑             |
| PAT                     | 6,313                     | 43%↑          | 19,033                          | 19%↑             |