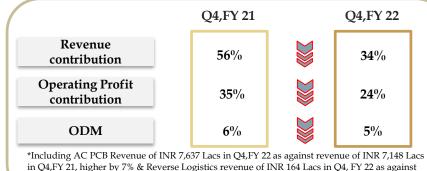

Following are the key highlights on consolidated basis:

| Particulars             | Quarter ended             | 31.03.2022    | Financial year ended 31.03.2022 |                  |
|-------------------------|---------------------------|---------------|---------------------------------|------------------|
|                         | Amount<br>( In Rs. Lakhs) | Up/Down (↑/↓) | Amount<br>(In Rs. Lakhs)        | Up/Down<br>(↑/↓) |
| Revenue from Operations | 2,95,275                  | 40% ↑         | 10,69,708                       | 66%↑             |
| EBIDTA                  | 12,002                    | 49%↑          | 38,292                          | 33%↑             |
| PBT                     | 8,689                     | 42%↑          | 25,471                          | 17%↑             |
| PAT                     | 6,313                     | 43%↑          | 19,033                          | 19%↑             |