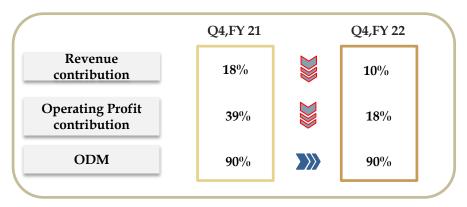

Following are the key highlights on consolidated basis:

| Particulars             | Quarter ended             | 31.03.2022    | Financial year ended 31.03.2022 |                  |
|-------------------------|---------------------------|---------------|---------------------------------|------------------|
|                         | Amount<br>( In Rs. Lakhs) | Up/Down (↑/↓) | Amount<br>(In Rs. Lakhs)        | Up/Down<br>(↑/↓) |
| Revenue from Operations | 2,95,275                  | 40% ↑         | 10,69,708                       | 66%↑             |
| EBIDTA                  | 12,002                    | 49%↑          | 38,292                          | 33%↑             |
| PBT                     | 8,689                     | 42%↑          | 25,471                          | 17%↑             |
| PAT                     | 6,313                     | 43%↑          | 19,033                          | 19%↑             |