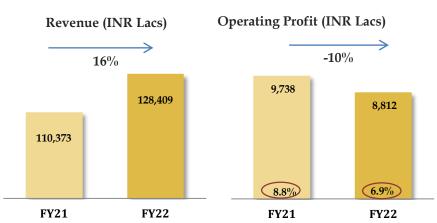

Following are the key highlights on consolidated basis:

| Particulars             | Quarter ended             | 31.03.2022    | Financial year ended 31.03.2022 |                  |
|-------------------------|---------------------------|---------------|---------------------------------|------------------|
|                         | Amount<br>( In Rs. Lakhs) | Up/Down (↑/↓) | Amount<br>(In Rs. Lakhs)        | Up/Down<br>(↑/↓) |
| Revenue from Operations | 2,95,275                  | 40% ↑         | 10,69,708                       | 66%↑             |
| EBIDTA                  | 12,002                    | 49%↑          | 38,292                          | 33%↑             |
| PBT                     | 8,689                     | 42%↑          | 25,471                          | 17%↑             |
| PAT                     | 6,313                     | 43%↑          | 19,033                          | 19%↑             |