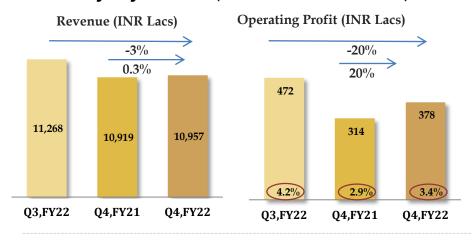

Division**







#### Mobile & EMS Division (Q4 FY22)

- Set top box :- Revenue INR 7,664 Lacs, Operating Profit INR 173 Lacs, Margin 2.3%
- IT hardware :- Revenue INR 4,983, Operating Profit INR 13 Lacs, Margin 0.3%
- Telecom: Revenue INR 1,640 Lacs, Operating Profit INR 71 Lacs, Margin 4.3%
- Medical Electronics: Revenue INR 120 Lacs, Operating Profit INR 37 Lacs, Margin 30.8%



#### Mobile & EMS Division (FY22)

- Set top box :- Revenue INR 27,555 Lacs, Operating Profit INR 644 Lacs, Margin 2.3%
- IT hardware :- Revenue INR 5,066, Operating Profit INR (4) Lacs, Margin -0.1%
- Telecom :- Revenue INR 1,726 Lacs, Operating Profit INR 47 Lacs, Margin 2.7%
- Medical Electronics: Revenue INR 842 Lacs, Operating Profit INR 241 Lacs, Margin 28.6%



### Security Systems (Dixon 50% share)













### Expenditure Analysis: Q4,FY 21-22 vs Q4,FY 20-21



| Particulars (As a % of operating revenues) | Q4, FY 21-22 | Q4, FY 20-21 | % Change |
|--------------------------------------------|--------------|--------------|----------|
| Cost of Material Consumed                  | 90.8%        | 89.9%        | 0.9%     |
| Employee benefit expenses                  | 1.8%         | 2.1%         | -0.3%    |
| Finance Cost                               | 0.5%         | 0.3%         | 0.2%     |
| Depreciation and Amortization Expense      | 0.6%         | 0.6%         | -        |
| Other expenses                             | 3.3%         | 4.3%         | -1.0%    |

### **Expenditure Analysis: FY 21-22 vs FY 20-21**

| Particulars (As a % of operating revenues) | FY 21-22 | FY 20-2