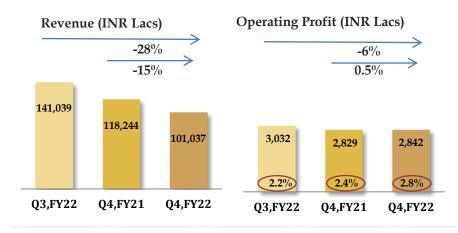

Following are the key highlights on consolidated basis:

| Particulars             | Quarter ended             | 31.03.2022    | Financial year ended 31.03.2022 |                  |
|-------------------------|---------------------------|---------------|---------------------------------|------------------|
|                         | Amount<br>( In Rs. Lakhs) | Up/Down (↑/↓) | Amount<br>(In Rs. Lakhs)        | Up/Down<br>(↑/↓) |
| Revenue from Operations | 2,95,275                  | 40% ↑         | 10,69,708                       | 66%↑             |
| EBIDTA                  | 12,002                    | 49%↑          | 38,292                          | 33%↑             |
| PBT                     | 8,689                     | 42%↑          | 25,471                          | 17%↑             |
| PAT                     | 6,313                     | 43%↑          | 19,033                          | 19%↑             |