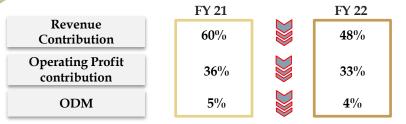

Following are the key highlights on consolidated basis:

| Particulars             | Quarter ended             | 31.03.2022    | Financial year ended 31.03.2022 |                  |
|-------------------------|---------------------------|---------------|---------------------------------|------------------|
|                         | Amount<br>( In Rs. Lakhs) | Up/Down (↑/↓) | Amount<br>(In Rs. Lakhs)        | Up/Down<br>(↑/↓) |
| Revenue from Operations | 2,95,275                  | 40% ↑         | 10,69,708                       | 66%↑             |
| EBIDTA                  | 12,002                    | 49%↑          | 38,292                          | 33%↑             |
| PBT                     | 8,689                     | 42%↑          | 25,471                          | 17%↑             |
| PAT                     | 6,313                     | 43%↑          | 19,033                          | 19%↑             |