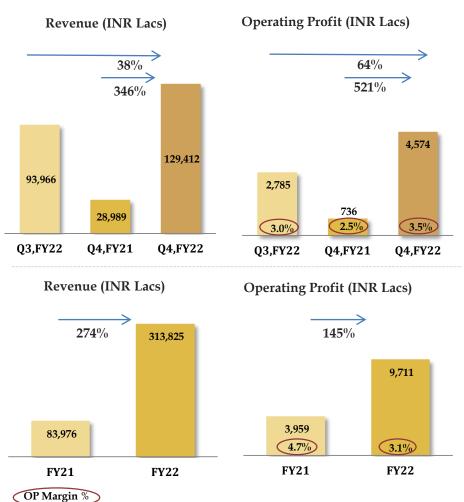

n                     | 2.1%         | 2.1%         | -        | 1.8%      | 2.5%     | -0.7%    |
| Diluted EPS                    | 10.6         | 7.4          | 43%      | 32.0      | 26.9     | 19%      |

### **Consumer Electronics\***







revenue of INR 383 Lacs in Q4, FY 21, lower by 57%





\*Including AC PCB Revenue of INR 19,022 Lacs in FY 22 as against revenue of INR 11,585 Lacs in FY 21, higher by 64% & Reverse Logistics revenue of INR 860 Lacs in FY 22 as against revenue of INR 1,333 Lacs in FY 21, lower by 35%



### **Lighting Products**











### **Home Appliances**











<sup>\*</sup>This include Capital Employed of Fully Automatic Washing Machine of INR 14,071 Lacs, excluding that the ROCE for Semi Automatic business is 26%

### **Mobile & EMS Division**







#### Mobile & EMS Division (Q4 FY22)

- Set top box :- Revenue INR 7,664 Lacs, Operating Profit INR 173 Lacs, Margin 2.3%
- IT hardware :- Revenue INR 4,983, Operating Profit INR 13 Lacs, Margin 0.3%
- Telecom: Revenue INR 1,640 Lacs, Operating Profit INR 71 Lacs, Margin 4.3%
- Medical Electronics: Revenue INR 120 Lacs, Operating Profit INR 37 Lacs, Margin 30.8%



#### Mobile & EMS Division (FY22)

- Set top box :- Revenue INR 27,555 Lacs, Operating Profit INR 644 Lacs, Margin 2.3%
- IT hardware :- Revenue INR 5,066, Operating Profit INR (4) Lacs, Margin -0.1%
- Telecom :- Revenue INR 1,726 Lacs, Operating Profit INR 47 Lacs, Margin 2.7%
- Medical Electronics: Revenue INR 842 Lacs, Operating Profit INR 241 Lacs, Margin 28.6%



### Security Systems (Dixon 50% share)













### E