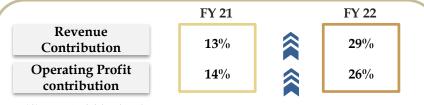

revenue of INR 11,585 Lacs in FY 21, higher by 64% & Reverse Logistics revenue of INR 860 Lacs in FY 22 as against revenue of INR 1,333 Lacs in FY 21, lower by 35%



### **Lighting Products**











### **Home Appliances**











<sup>\*</sup>This include Capital Employed of Fully Automatic Washing Machine of INR 14,071 Lacs, excluding that the ROCE for Semi Automatic business is 26%

### **Mobile & EMS Division**







#### Mobile & EMS Division (Q4 FY22)

- Set top box :- Revenue INR 7,664 Lacs, Operating Profit INR 173 Lacs, Margin 2.3%
- IT hardware :- Revenue INR 4,983, Operating Profit INR 13 Lacs, Margin 0.3%
- Telecom: Revenue INR 1,640 Lacs, Operating Profit INR 71 Lacs, Margin 4.3%
- Medical Electronics: Revenue INR 120 Lacs, Operating Profit INR 37 Lacs, Margin 30.8%



#### Mobile & EMS Division (FY22)

- Set top box :- Revenue INR 27,555 Lacs, Operating Profit INR 644 Lacs, Margin 2.3%
- IT hardware :- Revenue INR 5,066, Operating Profit INR (4) Lacs, Margin -0.1%
- Telecom :- Revenue INR 1,726 Lacs, Operating Profit INR 47 Lacs, Margin 2.7%
- Medical Electronics: Revenue INR 842 Lacs, Operating Profit INR 241 Lacs, Margin 28.6%



### Security Systems (Dixon 50% share)













### Expenditure Analysis: Q4,FY 21-22 vs Q4,FY 20-21



| Particulars (As a % of operating revenues) | Q4, FY 21-22 | Q4, FY 20-21 | % Change |
|--------------------------------------------|--------------|--------------|----------|
| Cost of Material Consumed                  | 90.8%        | 89.9%        | 0.9%     |
| Employee benefit expenses                  | 1.8%