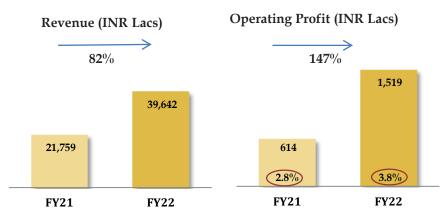

ision**







#### Mobile & EMS Division (Q4 FY22)

- Set top box :- Revenue INR 7,664 Lacs, Operating Profit INR 173 Lacs, Margin 2.3%
- IT hardware :- Revenue INR 4,983, Operating Profit INR 13 Lacs, Margin 0.3%
- Telecom: Revenue INR 1,640 Lacs, Operating Profit INR 71 Lacs, Margin 4.3%
- Medical Electronics: Revenue INR 120 Lacs, Operating Profit INR 37 Lacs, Margin 30.8%



#### Mobile & EMS Division (FY22)

- Set top box :- Revenue INR 27,555 Lacs, Operating Profit INR 644 Lacs, Margin 2.3%
- IT hardware :- Revenue INR 5,066, Operating Profit INR (4) Lacs, Margin -0.1%
- Telecom :- Revenue INR 1,726 Lacs, Operating Profit INR 47 Lacs, Margin 2.7%
- Medical Electronics: Revenue INR 842 Lacs, Operating Profit INR 241 Lacs, Margin 28.6%



### Security Systems (Dixon 50% share)













### Expenditure Analysis: Q4,FY 21-22 vs Q4,FY 20-21



| Particulars (As a % of operating revenues) | Q4, FY 21-22 | Q4, FY 20-21 | % Change |
|--------------------------------------------|--------------|--------------|----------|
| Cost of Material Consumed                  | 90.8%        | 89.9%        | 0.9%     |
| Employee benefit expenses                  | 1.8%         | 2.1%         | -0.3%    |
| Finance Cost                               | 0.5%         | 0.3%         | 0.2%     |
| Depreciation and Amortization Expense      | 0.6%         | 0.6%         | -        |
| Other expenses                             | 3.3%         | 4.3%         | -1.0%    |

### **Expenditure Analysis: FY 21-22 vs FY 20-21**

| Particulars (As a % of operating revenues) | FY 21-22 | FY 20-21 |