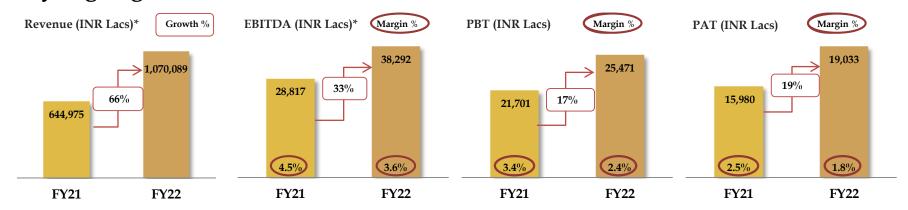

Following are the key highlights on consolidated basis:

| Particulars             | Quarter ended             | 31.03.2022    | Financial year ended 31.03.2022 |                  |
|-------------------------|---------------------------|---------------|---------------------------------|------------------|
|                         | Amount<br>( In Rs. Lakhs) | Up/Down (↑/↓) | Amount<br>(In Rs. Lakhs)        | Up/Down<br>(↑/↓) |
| Revenue from Operations | 2,95,275                  | 40% ↑         | 10,69,708                       | 66%↑             |
| EBIDTA                  | 12,002                    | 49%↑          | 38,292                          | 33%↑             |
| PBT                     | 8,689                     | 42%↑          | 25,471                          | 17%↑             |
| PAT                     | 6,313                     | 43%↑          | 19,033                          | 19%↑             |