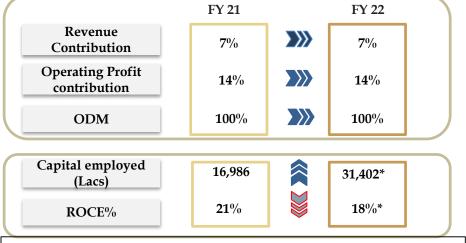

76        | 1,711        | 39%      | 6,438     | 5,721    | 13%      |
| PAT                            | 6,313        | 4,426        | 43%      | 19,033    | 15,980   | 19%      |
| PAT Margin                     | 2.1%         | 2.1%         | -        | 1.8%      | 2.5%     | -0.7%    |
| Diluted EPS                    | 10.6         | 7.4          | 43%      | 32.0      | 26.9     | 19%      |

### **Consumer Electronics\***







revenue of INR 383 Lacs in Q4, FY 21, lower by 57%





\*Including AC PCB Revenue of INR 19,022 Lacs in FY 22 as against revenue of INR 11,585 Lacs in FY 21, higher by 64% & Reverse Logistics revenue of INR 860 Lacs in FY 22 as against revenue of INR 1,333 Lacs in FY 21, lower by 35%



### **Lighting Products**











### **Home Appliances**











<sup>\*</sup>This include Capital Employed of Fully Automatic Washing Machine of INR 14,071 Lacs, excluding that the ROCE for Semi Automatic business is 26%

### **Mobile & EMS Division**







#### Mobile & EMS Division (Q4 FY22)

- Set top box :- Revenue INR 7,664 Lacs, Operating Profit INR 173 Lacs, Margin 2.3%
- IT hardware :- Revenue INR 4,983, Operating Profit INR 13 Lacs, Margin 0.3%
- Telecom: Revenue INR 1,640 Lacs, Operating Profit INR 71 Lacs, Margin 4.3%
- Medical Electronics: Revenue INR 120 Lacs, Operating Profit INR 37 Lacs, Margin 30.8%



#### Mobile & EMS Division (FY22)

- Set top box :- Revenue INR 27,555 Lacs, Operating Profit INR 644 Lacs, Margin 2.3%
- IT hardware :- Revenue INR 5,066, Operating Profit INR (4) Lacs, Margin -0.1%
- Telecom :- Revenue INR 1,726 Lacs