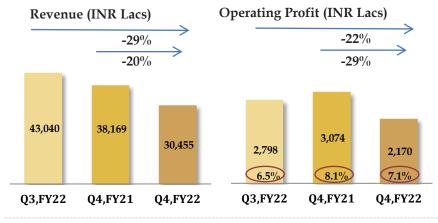

Following are the key highlights on consolidated basis:

| Particulars             | Quarter ended             | 31.03.2022    | Financial year ended 31.03.2022 |                  |
|-------------------------|---------------------------|---------------|---------------------------------|------------------|
|                         | Amount<br>( In Rs. Lakhs) | Up/Down (↑/↓) | Amount<br>(In Rs. Lakhs)        | Up/Down<br>(↑/↓) |
| Revenue from Operations | 2,95,275                  | 40% ↑         | 10,69,708                       | 66%↑             |
| EBIDTA                  | 12,002                    | 49%↑          | 38,292                          | 33%↑             |
| PBT                     | 8,689                     | 42%↑          | 25,471                          | 17%↑             |
| PAT                     | 6,313                     | 43%↑          | 19,033                          | 19%↑             |