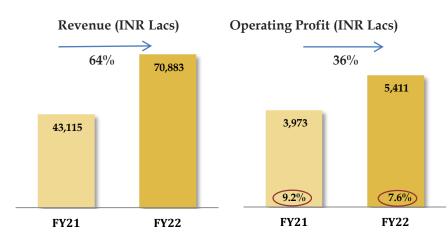

,376        | 1,711        | 39%      | 6,438     | 5,721    | 13%      |
| PAT                            | 6,313        | 4,426        | 43%      | 19,033    | 15,980   | 19%      |
| PAT Margin                     | 2.1%         | 2.1%         | -        | 1.8%      | 2.5%     | -0.7%    |
| Diluted EPS                    | 10.6         | 7.4          | 43%      | 32.0      | 26.9     | 19%      |

### **Consumer Electronics\***







revenue of INR 383 Lacs in Q4, FY 21, lower by 57%





\*Including AC PCB Revenue of INR 19,022 Lacs in FY 22 as against revenue of INR 11,585 Lacs in FY 21, higher by 64% & Reverse Logistics revenue of INR 860 Lacs in FY 22 as against revenue of INR 1,333 Lacs in FY 21, lower by 35%



### **Lighting Products**











### **Home Appliances**











<sup>\*</sup>This include Capital Employed of Fully Automatic Washing Machine of INR 14,071 Lacs, excluding that the ROCE for Semi Automatic business is 26%

### **Mobile & EMS Division**







#### Mobile & EMS Division (Q4 FY22)

- Set top box :- Revenue INR 7,664 Lacs, Operating Profit INR 173 Lacs, Margin 2.3%
- IT hardware :- Revenue INR 4,983, Operating Profit INR 13 Lacs, Margin 0.3%
- Telecom: Revenue INR 1,640 Lacs, Operating Profit INR 71 Lacs, Margin 4.3%
- Medical Electronics: Revenue INR 120 Lacs, Operating Profit INR 37 Lacs, Margin 30.8%



#### Mobile & EMS Division (FY22)

- Set top box :- Revenue INR 27,555 Lacs, Operating Profit INR 644 Lacs, Margin 2.3%
- IT hardware :- Revenue INR 5,066, Operating Profit INR (4) Lacs, Margin -0.1%
- Telecom :- Revenue INR 1,726 La