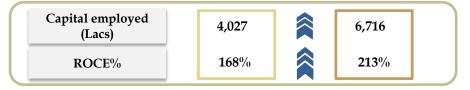

Following are the key highlights on consolidated basis:

| Particulars             | Quarter ended             | 31.03.2022    | Financial year ended 31.03.2022 |                  |
|-------------------------|---------------------------|---------------|---------------------------------|------------------|
|                         | Amount<br>( In Rs. Lakhs) | Up/Down (↑/↓) | Amount<br>(In Rs. Lakhs)        | Up/Down<br>(↑/↓) |
| Revenue from Operations | 2,95,275                  | 40% ↑         | 10,69,708                       | 66%↑             |
| EBIDTA                  | 12,002                    | 49%↑          | 38,292                          | 33%↑             |
| PBT                     | 8,689                     | 42%↑          | 25,471                          | 17%↑             |
| PAT                     | 6,313                     | 43%↑          | 19,033                          | 19%↑             |