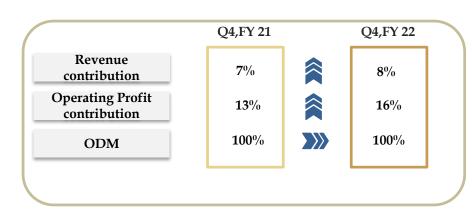

2,376        | 1,711        | 39%      | 6,438     | 5,721    | 13%      |
| PAT                            | 6,313        | 4,426        | 43%      | 19,033    | 15,980   | 19%      |
| PAT Margin                     | 2.1%         | 2.1%         | -        | 1.8%      | 2.5%     | -0.7%    |
| Diluted EPS                    | 10.6         | 7.4          | 43%      | 32.0      | 26.9     | 19%      |

### **Consumer Electronics\***







revenue of INR 383 Lacs in Q4, FY 21, lower by 57%





\*Including AC PCB Revenue of INR 19,022 Lacs in FY 22 as against revenue of INR 11,585 Lacs in FY 21, higher by 64% & Reverse Logistics revenue of INR 860 Lacs in FY 22 as against revenue of INR 1,333 Lacs in FY 21, lower by 35%



### **Lighting Products**











### **Home Appliances**











<sup>\*</sup>This include Capital Employed of Fully Automatic Washing Machine of INR 14,071 Lacs, excluding that the ROCE for Semi Automatic business is 26%

### **Mobile & EMS Division**







#### Mobile & EMS Division (Q4 FY22)

- Set top box :- Revenue INR 7,664 Lacs, Operating Profit INR 173 Lacs, Margin 2.3%
- IT hardware :- Revenue INR 4,983, Operating Profit INR 13 Lacs, Margin 0.3%
- Telecom: Revenue INR 1,640 Lacs, Operating Profit INR 71 Lacs, Margin 4.3%
- Medical Electronics: Revenue INR 120 Lacs, Operating Profit INR 37 Lacs, Margin 30.8%



#### Mobile & EMS Division (FY22)

- Set top box :- Revenue INR 27,555 Lacs, Operating Profit INR 644 Lacs, Margin 2.3%
- IT hardware :- Revenue INR 5,066, Operating Profit INR (4) Lacs, Margin -0.1%
- Telecom :- Revenue INR 1,726