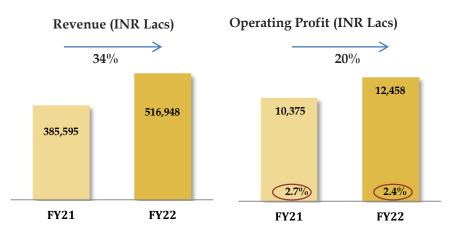

Following are the key highlights on consolidated basis:

| Particulars             | Quarter ended             | 31.03.2022    | Financial year ended 31.03.2022 |                  |
|-------------------------|---------------------------|---------------|---------------------------------|------------------|
|                         | Amount<br>( In Rs. Lakhs) | Up/Down (↑/↓) | Amount<br>(In Rs. Lakhs)        | Up/Down<br>(↑/↓) |
| Revenue from Operations | 2,95,275                  | 40% ↑         | 10,69,708                       | 66%↑             |
| EBIDTA                  | 12,002                    | 49%↑          | 38,292                          | 33%↑             |
| PBT                     | 8,689                     | 42%↑          | 25,471                          | 17%↑             |
| PAT                     | 6,313                     | 43%↑          | 19,033                          | 19%↑             |