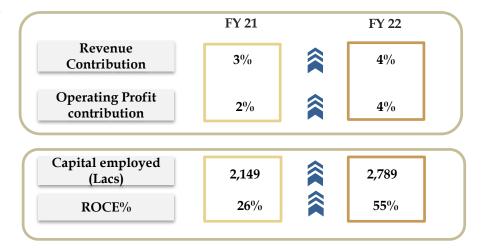

ion**







#### Mobile & EMS Division (Q4 FY22)

- Set top box :- Revenue INR 7,664 Lacs, Operating Profit INR 173 Lacs, Margin 2.3%
- IT hardware :- Revenue INR 4,983, Operating Profit INR 13 Lacs, Margin 0.3%
- Telecom: Revenue INR 1,640 Lacs, Operating Profit INR 71 Lacs, Margin 4.3%
- Medical Electronics: Revenue INR 120 Lacs, Operating Profit INR 37 Lacs, Margin 30.8%



#### Mobile & EMS Division (FY22)

- Set top box :- Revenue INR 27,555 Lacs, Operating Profit INR 644 Lacs, Margin 2.3%
- IT hardware :- Revenue INR 5,066, Operating Profit INR (4) Lacs, Margin -0.1%
- Telecom :- Revenue INR 1,726 Lacs, Operating Profit INR 47 Lacs, Margin 2.7%
- Medical Electronics: Revenue INR 842 Lacs, Operating Profit INR 241 Lacs, Margin 28.6%



### Security Systems (Dixon 50% share)













### Expenditure Analysis: Q4,FY 21-22 vs Q4,FY 20-21



| Particulars (As a % of operating revenues) | Q4, FY 21-22 | Q4, FY 20-21 | % Change |
|--------------------------------------------|--------------|--------------|----------|
| Cost of Material Consumed                  | 90.8%        | 89.9%        | 0.9%     |
| Employee benefit expenses                  | 1.8%         | 2.1%         | -0.3%    |
| Finance Cost                               | 0.5%         | 0.3%         | 0.2%     |
| Depreciation and Amortization Expense      | 0.6%         | 0.6%         | -        |
| Other expenses                             | 3.3%         | 4.3%         | -1.0%    |

### **Expenditure Analysis: FY 21-22 vs FY 20-21**

| Particulars (As a % of operating revenues) | FY 21-22 | FY 20-21 | %