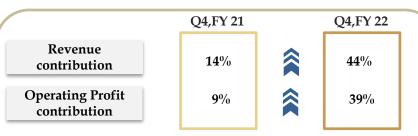

| 2.1%         | 2.1%         | -        | 1.8%      | 2.5%     | -0.7%    |
| Diluted EPS                    | 10.6         | 7.4          | 43%      | 32.0      | 26.9     | 19%      |

### **Consumer Electronics\***







revenue of INR 383 Lacs in Q4, FY 21, lower by 57%





\*Including AC PCB Revenue of INR 19,022 Lacs in FY 22 as against revenue of INR 11,585 Lacs in FY 21, higher by 64% & Reverse Logistics revenue of INR 860 Lacs in FY 22 as against revenue of INR 1,333 Lacs in FY 21, lower by 35%



### **Lighting Products**











### **Home Appliances**











<sup>\*</sup>This include Capital Employed of Fully Automatic Washing Machine of INR 14,071 Lacs, excluding that the ROCE for Semi Automatic business is 26%

### **Mobile & EMS Division**







#### Mobile & EMS Division (Q4 FY22)

- Set top box :- Revenue INR 7,664 Lacs, Operating Profit INR 173 Lacs, Margin 2.3%
- IT hardware :- Revenue INR 4,983, Operating Profit INR 13 Lacs, Margin 0.3%
- Telecom: Revenue INR 1,640 Lacs, Operating Profit INR 71 Lacs, Margin 4.3%
- Medical Electronics: Revenue INR 120 Lacs, Operating Profit INR 37 Lacs, Margin 30.8%



#### Mobile & EMS Division (FY22)

- Set top box :- Revenue INR 27,555 Lacs, Operating Profit INR 644 Lacs, Margin 2.3%
- IT hardware :- Revenue INR 5,066, Operating Profit INR (4) Lacs, Margin -0.1%
- Telecom :- Revenue INR 1,726 Lacs, Operating Profit INR 47 Lacs, Margin 2.7%
- Medical Electronics: Revenue INR 842 Lacs, Operating Profit INR 241 Lacs, Margin 28.6%



### Security Systems (Dixon 50% share)













### Exp