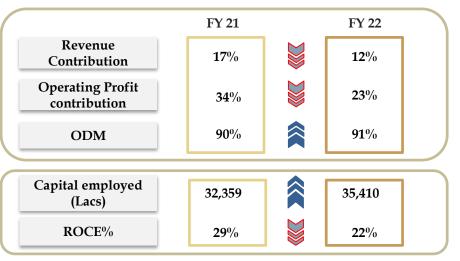

ax                            | 2,376        | 1,711        | 39%      | 6,438     | 5,721    | 13%      |
| PAT                            | 6,313        | 4,426        | 43%      | 19,033    | 15,980   | 19%      |
| PAT Margin                     | 2.1%         | 2.1%         | -        | 1.8%      | 2.5%     | -0.7%    |
| Diluted EPS                    | 10.6         | 7.4          | 43%      | 32.0      | 26.9     | 19%      |

### **Consumer Electronics\***







revenue of INR 383 Lacs in Q4, FY 21, lower by 57%





\*Including AC PCB Revenue of INR 19,022 Lacs in FY 22 as against revenue of INR 11,585 Lacs in FY 21, higher by 64% & Reverse Logistics revenue of INR 860 Lacs in FY 22 as against revenue of INR 1,333 Lacs in FY 21, lower by 35%



### **Lighting Products**











### **Home Appliances**











<sup>\*</sup>This include Capital Employed of Fully Automatic Washing Machine of INR 14,071 Lacs, excluding that the ROCE for Semi Automatic business is 26%

### **Mobile & EMS Division**







#### Mobile & EMS Division (Q4 FY22)

- Set top box :- Revenue INR 7,664 Lacs, Operating Profit INR 173 Lacs, Margin 2.3%
- IT hardware :- Revenue INR 4,983, Operating Profit INR 13 Lacs, Margin 0.3%
- Telecom: Revenue INR 1,640 Lacs, Operating Profit INR 71 Lacs, Margin 4.3%
- Medical Electronics: Revenue INR 120 Lacs, Operating Profit INR 37 Lacs, Margin 30.8%



#### Mobile & EMS Division (FY22)

- Set top box :- Revenue INR 27,555 Lacs, Operating Profit INR 644 Lacs, Margin 2.3%
- IT hardware :- Revenue INR 5,066, Operating Profit INR (4) Lacs, Margin -0.1%