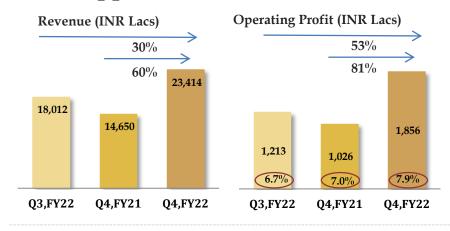

| 2,376        | 1,711        | 39%      | 6,438     | 5,721    | 13%      |
| PAT                            | 6,313        | 4,426        | 43%      | 19,033    | 15,980   | 19%      |
| PAT Margin                     | 2.1%         | 2.1%         | -        | 1.8%      | 2.5%     | -0.7%    |
| Diluted EPS                    | 10.6         | 7.4          | 43%      | 32.0      | 26.9     | 19%      |

### **Consumer Electronics\***







revenue of INR 383 Lacs in Q4, FY 21, lower by 57%





\*Including AC PCB Revenue of INR 19,022 Lacs in FY 22 as against revenue of INR 11,585 Lacs in FY 21, higher by 64% & Reverse Logistics revenue of INR 860 Lacs in FY 22 as against revenue of INR 1,333 Lacs in FY 21, lower by 35%



### **Lighting Products**











### **Home Appliances**











<sup>\*</sup>This include Capital Employed of Fully Automatic Washing Machine of INR 14,071 Lacs, excluding that the ROCE for Semi Automatic business is 26%

### **Mobile & EMS Division**







#### Mobile & EMS Division (Q4 FY22)

- Set top box :- Revenue INR 7,664 Lacs, Operating Profit INR 173 Lacs, Margin 2.3%
- IT hardware :- Revenue INR 4,983, Operating Profit INR 13 Lacs, Margin 0.3%
- Telecom: Revenue INR 1,640 Lacs, Operating Profit INR 71 Lacs, Margin 4.3%
- Medical Electronics: Revenue INR 120 Lacs, Operating Profit INR 37 Lacs, Margin 30.8%



#### Mobile & EMS Division (FY22)

- Set top box :- Revenue INR 27,555 Lacs, Operating Profit INR 644 Lacs, Margin 2.3%
- IT hardware :- Revenue INR 5,066, Operating Profit INR (4) Lacs, Margin -0.1%
- Telecom :- Revenue INR 1,72