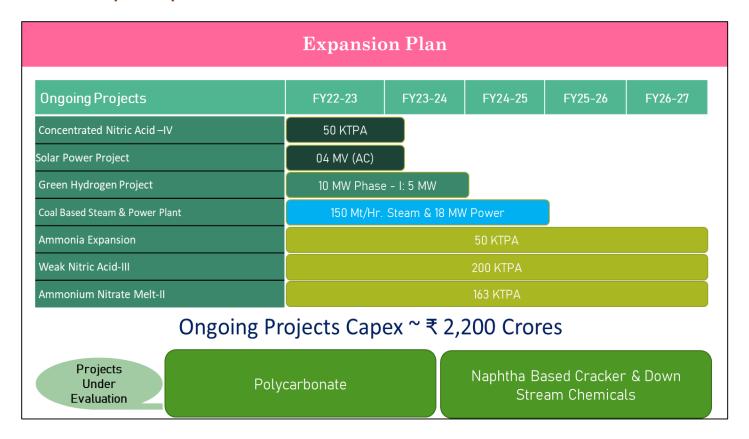

ontinues to be debt free and has resources to fund its already planned capex. Cash reserves in excess of  $\ge 2,000$  crores will lend good support for capex led growth.

## Cash Flow:

**₹ Crores** 

| Particulars                            | FY 22-23 | FY 21-22 |
|----------------------------------------|----------|----------|
| Opening                                | 73       | 135      |
| Inflow From Operating Activities (Net) | 1,373    | 1,967    |
| (Outflow) From Investment Activities   | (1,229)  | (1,899)  |
| (Outflow) From Financing Activities    | (161)    | (130)    |
| Closing                                | 56       | 73       |

Profitable operations supported by subsidy release support from GoI has helped improve the cash cycle.

# **Status of Capital Expenditure:**



## **Outlook:**

Of late, the steep curves of cost are tapering off as is evident from international energy prices as well as that of imports. This should augur well for the company.

With annual shutdown already over at Bharuch complex coupled with stable Dahej operations, the outlook is stable.

At Bharuch complex, concentrated nitric acid [CNA-IV] plant with a capacity of 50 KT is expected to start commercial production during current year which should help serve customers and contribute towards financial performance.

# **About GNFC:**

GNFC is a joint sector enterprise promoted by the Government of Gujarat and the Gujarat State Fertilizers & Chemicals Ltd.(GSFC). It was set up at Bharuch, Gujarat in 1976.

GNFC started its manufacturing and marketing operations up in 1982 with one o