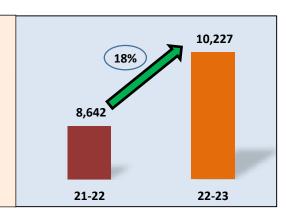

Per Share.
- 12 Previous period / year figures have been re-grouped / re-classified / re-casted wherever necessary to conform with current period presentation.

Place: Gandhinagar Date: May 18, 2023

For and on behalf of the Board of Directors



PANKAJ HARISHCHA HARISHCHANDRA NDRA JOSHI Date: 2023.05.18

Digitally signed by **PANKAJ** 

14:11:43 +05'30'

Pankaj Joshi, IAS Managing Director



PRESS RELEASE

# Results for the Quarter and year ended 31st March, 2023

**Gandhinagar, 18**<sup>th</sup> **May, 2023**: A meeting of the Board of Directors chaired by **Shri Vipul Mittra, IAS** was held today to consider and approve the Audited Financial Results for Q 4 / 12 M FY 22-23.

Historically Highest Ever Revenue.

Crossing ₹10,000 Crores mark.

Historically Highest Ever Dividend @ 300%.



# Highlights:

❖ Financials:
₹ Crores

|                    | FY<br>22-2 | FY<br>22-23 |        |
|--------------------|------------|-------------|--------|
|                    | Q4         | Q3          |        |
| Operating Revenue  | 2,271      | 2,673       | 10,227 |
|                    |            |             |        |
| Total Revenue      | 2,394      | 2,750       | 10,588 |
|                    |            |             |        |
| Operating EBITDA @ | 369        | 438         | 1,879  |
|                    |            |             |        |
| EBITDA %           | 16%        | 16%         | 18%    |
|                    |            |             |        |
| PBT                | 417        | 438         | 1,932  |
|                    |            |             |