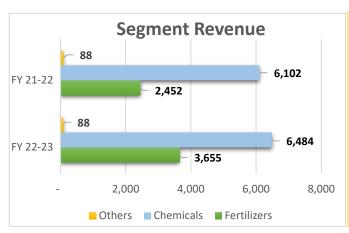

| 715      | 3,655  | 2,452 |
| Chemicals       | 1,559 | 1,666 | 2,034    | 6,484  | 6,102 |
| Others          | 20    | 20    | 23       | 88     | 88    |
| Segment Revenue | 2,271 | 2,673 | 2,772    | 10,227 | 8,642 |
|                 |       |       |          |        |       |
| Fertilizers     | (138) | 15    | (30)     | (161)  | (92)  |
| Chemicals       | 467   | 383   | 860      | 1,849  | 2,263 |
| Others          | 13    | 3     | 8        | 28     | 25    |
| Segment Results | 342   | 401   | 838      | 1,716  | 2,196 |
|                 |       |       |          |        |       |
| Un-allocable    | 75    | 37    | 33       | 216    | 102   |
|                 |       |       |          |        |       |
| PBT             | 417   | 438   | 871      | 1,932  | 2,298 |





- ♣ During FY 22-23, on fertilizer front especially in Q-4 there has been a retrospective energy norm reset by Department of Fertilizer (DoF) in case of urea apart from expected lower NBS rates which have impacted the fertilizer segment.
- ♣ For Q 4 Vs Q 3, the performance is higher in Chemical Segment mainly due to lower input cost and lower fixed cost partially compensated by, both, lower volume as well as sales realization.
- ♣ On 12M basis, the performance is lower in Chemical segment mainly due to increase in input cost and fixed cost partially compensated by better realisations and profitable mix.
- Other segment mainly represents (n)Code and neem.

# Other Comprehensive Income (OCI):

During the Q-4 as well as on FY basis, there are changes in valuation of investments apart from