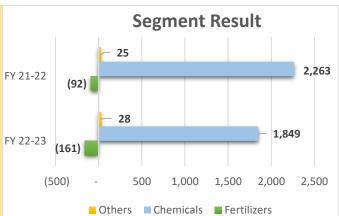

715      | 3,655  | 2,452 |
| Chemicals       | 1,559 | 1,666 | 2,034    | 6,484  | 6,102 |
| Others          | 20    | 20    | 23       | 88     | 88    |
| Segment Revenue | 2,271 | 2,673 | 2,772    | 10,227 | 8,642 |
|                 |       |       |          |        |       |
| Fertilizers     | (138) | 15    | (30)     | (161)  | (92)  |
| Chemicals       | 467   | 383   | 860      | 1,849  | 2,263 |
| Others          | 13    | 3     | 8        | 28     | 25    |
| Segment Results | 342   | 401   | 838      | 1,716  | 2,196 |
|                 |       |       |          |        |       |
| Un-allocable    | 75    | 37    | 33       | 216    | 102   |
|                 |       |       |          |        |       |
| PBT             | 417   | 438   | 871      | 1,932  | 2,298 |





- ♣ During FY 22-23, on fertilizer front especially in Q-4 there has been a retrospective energy norm reset by Department of Fertilizer (DoF) in case of urea apart from expected lower NBS rates which have impacted the fertilizer segment.
- ♣ For Q 4 Vs Q 3, the performance is higher in Chemical Segment mainly due to lower input cost and lower fixed cost partially compensated by, both, lower volume as well as sales realization.
- ♣ On 12M basis, the performance is lower in Chemical segment mainly due to increase in input cost and fixed cost partially compensated by better realisations and profitable mix.
- Other segment mainly represents (n)Code and neem.

# Other Comprehensive Income (OCI):

During the Q-4 as well as on FY basis, there are changes in valuation of investments apart from p